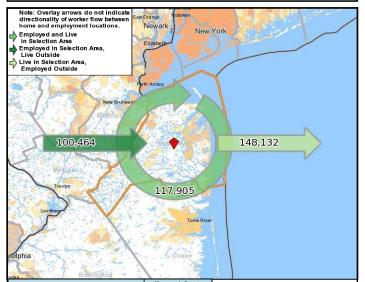

## Local Employment Dynamics OnTheMap Worker Inflow/Outflow Report Monmouth County

| Inflow/Outflow Job Counts in 2010                  | Monmouth County |        |  |
|----------------------------------------------------|-----------------|--------|--|
| Primary Jobs                                       | Count           | Share  |  |
| Living in Monmouth County                          | 266,037         | 100.0% |  |
| Living and Employed in Monmouth County             | 117,905         | 44.3%  |  |
| Living in Monmouth County but Employed Outside     | 148,132         | 55.7%  |  |
| Employed in Monmouth County                        | 218,369         | 100.0% |  |
| Employed and Living in Monmouth County             | 117,905         | 54.0%  |  |
| Employed in Monmouth County but Living Outside     | 100,464         | 46.0%  |  |
| Net Job Inflow (+) or Outflow (-)                  | -47,668         |        |  |
| Source: US Census Bureau Local Employment Dynamics |                 |        |  |