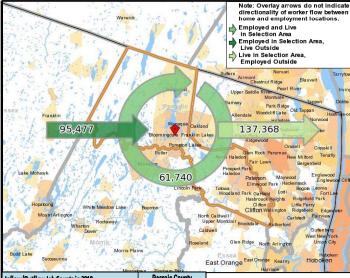

## Local Employment Dynamics OnTheMap Worker Inflow/Outflow Report Passaic County

| Inflow/Outflow Job Counts in 2010             | Passaic County |        |  |
|-----------------------------------------------|----------------|--------|--|
| Primary Jobs                                  | Count          | Share  |  |
| Living in Passaic County                      | 199,108        | 100.0% |  |
| Living and Employed in Passaic County         | 61,740         | 31.0%  |  |
| Living in Passaic County but Employed Outside | 137,368        | 69.0%  |  |
| Employed in Passaic County                    | 157,217        | 100.0% |  |
| Employed and Living in Passaic County         | 61,740         | 39.3%  |  |
| Employed in Passaic County but Living Outside | 95,477         | 60.7%  |  |
| Net Job Inflow (+) or Outflow (-)             | -41,891        |        |  |

Source: US Census Bureau Local Employment Dynamics

137,368 - Live in Selection Area, Employed Outside 61,740 - Employed and Live in Selection Area

Inflow/Outflow lob Counts in 2010