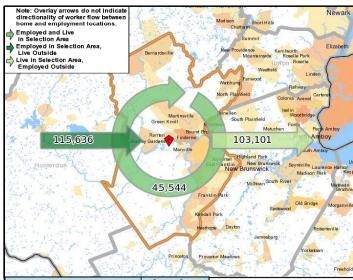

## Local Employment Dynamics OnTheMap Worker Inflow/Outflow Report Somerset County

| Inflow/Outflow Job Counts in 2010              | Somerset County |        |    |
|------------------------------------------------|-----------------|--------|----|
| Primary Jobs                                   | Count           | Share  |    |
| Living in Somerset County                      | 148,645         | 100.0% |    |
| Living and Employed in Somerset County         | 45,544          | 30.6%  |    |
| Living in Somerset County but Employed Outside | 103,101         | 69.4%  | ١, |
| Employed in Somerset County                    | 161,180         | 100.0% | ١  |
| Employed and Living in Somerset County         | 45,544          | 28.3%  |    |
| Employed in Somerset County but Living Outside | 115,636         | 71.7%  |    |
| Net Job Inflow (+) or Outflow (-)              | 12,535          |        |    |

Source: US Census Bureau Local Employment Dynamics

45,544 - Employed and Live in Selection Area