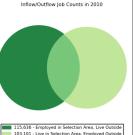

## Local Employment Dynamics OnTheMap Worker Inflow/Outflow Report Somerset County

| Inflow/Outflow Job Counts in 2010              | Somerset County |        |    |
|------------------------------------------------|-----------------|--------|----|
| Primary Jobs                                   | Count           | Share  |    |
| Living in Somerset County                      | 148,645         | 100.0% |    |
| Living and Employed in Somerset County         | 45,544          | 30.6%  |    |
| Living in Somerset County but Employed Outside | 103,101         | 69.4%  | ١, |
| Employed in Somerset County                    | 161,180         | 100.0% | ١  |
| Employed and Living in Somerset County         | 45,544          | 28.3%  |    |
| Employed in Somerset County but Living Outside | 115,636         | 71.7%  |    |
| Net Job Inflow (+) or Outflow (-)              | 12,535          |        |    |

Source: US Census Bureau Local Employment Dynamics

45,544 - Employed and Live in Selection Area