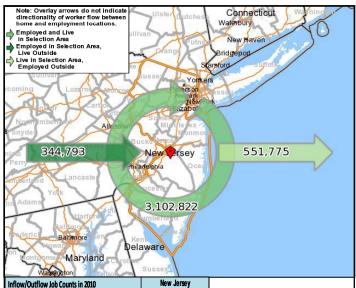

## Local Employment Dynamics OnTheMap Worker Inflow/Outflow Report State of New Jersey

-206,982

| Inflow/Outflow Job Counts in 2010         | New Je    | New Jersey |  |
|-------------------------------------------|-----------|------------|--|
| Primary Jobs                              | Count     | Share      |  |
| Living in New Jersey                      | 3,654,597 | 100.0%     |  |
| Living and Employed in New Jersey         | 3,102,822 | 84.9%      |  |
| Living in New Jersey but Employed Outside | 551,775   | 15.1%      |  |
| Employed in New Jersey                    | 3,447,615 | 100.0%     |  |
| Employed and Living in New Jersey         | 3,102,822 | 90.0%      |  |
| Employed in New Jersey but Living Outside | 344,793   | 10.0%      |  |

Net Job Inflow (+) or Outflow (-)

Source: US Census Bureau Local Employment Dynamics

344,793 - Employed in Selection Area, Live Outside
551,775 - Live in Selection Area, Employed Outside
3,102,822 - Employed and Live in Selection Area