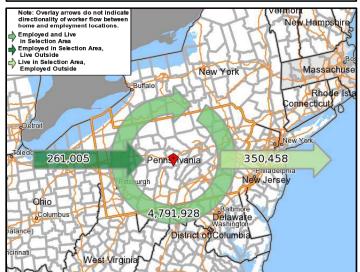

## Local Employment Dynamics OnTheMap Worker Inflow/Outflow Report State of Pennsylvania

| Inflow/Outflow Job Counts in 2010<br>Primary Jobs | Pennsylvania |        |
|---------------------------------------------------|--------------|--------|
|                                                   | Count        | Share  |
| Living in Pennsylvania                            | 5,142,386    | 100.0% |
| Living and Employed in Pennsylvania               | 4,791,928    | 93.2%  |
| Living in Pennsylvania but Employed Outside       | 350,458      | 6.8%   |
| Employed in Pennsylvania                          | 5,052,933    | 100.0% |
| Employed and Living in Pennsylvania               | 4,791,928    | 94.8%  |
| Employed in Pennsylvania but Living Outside       | 261,005      | 5.2%   |

-89.453

261,005 - Employed in Selection Area, Live Outside 350,458 - Live in Selection Area, Employed Outside 4,791,928 - Employed and Live in Selection Area

Inflow/Outflow lob Counts in 2010

Source: US Census Bureau Local Employment Dynamics