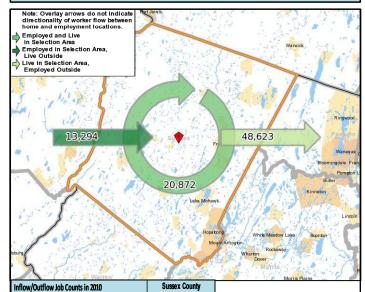

## Local Employment Dynamics OnTheMap Worker Inflow/Outflow Report Sussex County

| Primary Jobs                                       | Count   | Share  |   |
|----------------------------------------------------|---------|--------|---|
| Living in Sussex County                            | 69,495  | 100.0% |   |
| Living and Employed in Sussex County               | 20,872  | 30.0%  |   |
| Living in Sussex County but Employed Outside       | 48,623  | 70.0%  | 7 |
| Employed in Sussex County                          | 34,166  | 100.0% |   |
| Employed and Living in Sussex County               | 20,872  | 61.1%  |   |
| Employed in Sussex County but Living Outside       | 13,294  | 38.9%  |   |
| Net Job Inflow (+) or Outflow (-)                  | -35,329 |        | • |
| Source: US Census Bureau Local Employment Dynamics |         |        |   |