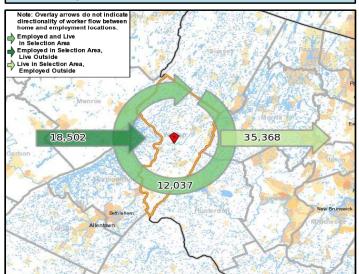

## Local Employment Dynamics OnTheMap Worker Inflow/Outflow Report Warren County

| Inflow/Outflow Job Counts in 2010             | Warren C | Warren County |  |
|-----------------------------------------------|----------|---------------|--|
| Primary Jobs                                  | Count    | Share         |  |
| Living in Warren County                       | 47,405   | 100.0%        |  |
| Living and Employed in Warren County          | 12,037   | 25.4%         |  |
| Living in Warren County but Employed Outside  | 35,368   | 74.6%         |  |
| Employed in Warren County                     | 30,539   | 100.0%        |  |
| Employed and Living in Warren County          | 12,037   | 39.4%         |  |
| Employed in Warren County but Living Outside  | 18,502   | 60.6%         |  |
| Net Job Inflow (+) or Outflow (-)             | -16,866  |               |  |
| Source: US Census Bureau Local Employment Dyr | amics    |               |  |