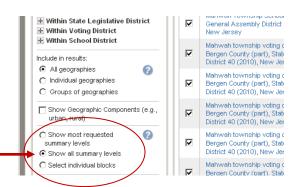

### 3. Change your index

Next, select the "Show all summary levels" radio button found below the Geography Filter Options box. This expands the number of available geographies for you to search from to all available geographies in the system.