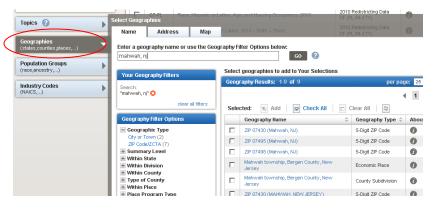

## 2. Select your Geography

Click on Geographies from the Main or Search page. The Geographies search overlay opens and sits on top of your Search Results. Type "Mahwah, NJ" in the textbox located just under the Name tab and Click "GO." Mahwah, NJ is moved to Your Geography Filters and your Geography Results are narrowed to only include geographies with Mahwah, NJ in the name.