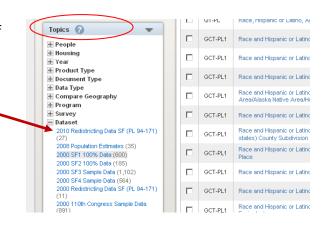

#### 1. Select your dataset

Due to the complexities of Census Data, the process of selecting all Tracts within a County Subdivision is Dataset dependent. For this example, click the 2010 Redistricting Summary File (PL 94-171) link under the Dataset filter for Topics.