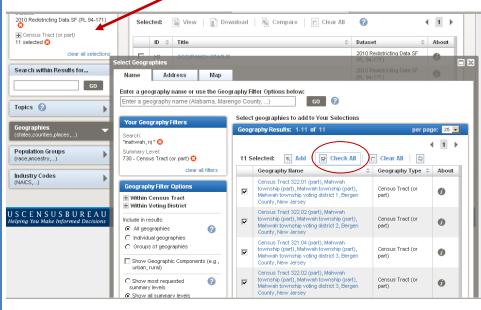

## 2. Select your Geography

Click on Geographies from the Main or Search page. The Geographies search overlay opens and sits on top of your Search Results. Type "Mahwah, NJ" in the textbox located just under the Name tab and Click "GO." Mahwah, NJ is moved to Your Geography Filters and your Geography Results are narrowed to only include geographies with Mahwah, NJ in the name.

### 3. Change your index

Next, select the "Show all summary levels" radio button found below the Geography Filter Options box. This expands the number of available geographies for you to search from to all available geographies in the system.

### 4. Select Your Summary Level

Now expand the Summary Level Filter in the Geography Filter Options and select 730 – Census Tract (or Part). Summary Level 730 is specific to the Redistricting Data Summary File. For all other Decennial Products, select 080 – Census Tract (or Part). Your Geography Search Results will now display all Census Tracts located in Mahwah, NJ.

## 5. Select your Geographies

Select the Check All Button and then click "Add" to add the Census Tracts to "Your Selections". For larger county subdivisions, you may have to change the results per page or make selections from several pages. Once all of the tracts have been added you can now close the Geography Search and either view tables or further refine your search.