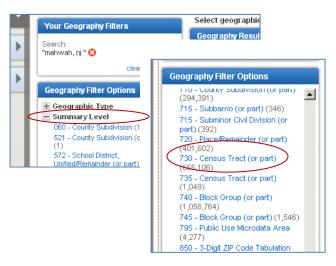

### 4. Select Your Summary Level

Now expand the Summary Level Filter in the Geography Filter Options and select 730 – Census Tract (or Part). Summary Level 730 is specific to the Redistricting Data Summary File. For all other Decennial Products, select 080 – Census Tract (or Part). Your Geography Search Results will now display all Census Tracts located in Mahwah, NJ.