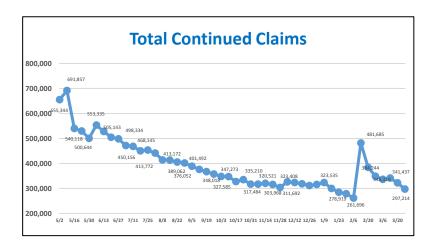

| 5.3%    |  |  |
| High School Graduate                      | 214,925                    | 38.4%        | Installation, maint. and repair     | 15,061    | 2.7%    |  |  |
| Some College Incld Assoc Deg              | 134,816                    | 24.1%        | Production                          | 34,634    | 6.2%    |  |  |
| Bachelors Degree and More                 | 118,852                    | 21.2%        | Transp and material moving          | 69,987    | 12.5%   |  |  |
|                                           |                            |              | Military                            | 465       | 0.1%    |  |  |
| Prepared by: Office of Research and       | I Information, Divisi      | on of Econom | ic & Demographic Research, 3/28/202 | 1         |         |  |  |