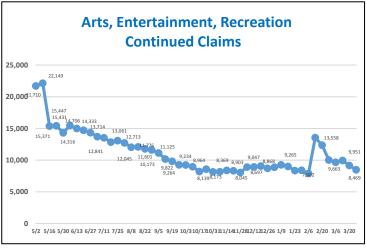

|          | New Jersey Continued Unemployment Claims by Industry - 03/27/21                                              |                                                                                         |                     |                     |  |  |  |
|----------|--------------------------------------------------------------------------------------------------------------|-----------------------------------------------------------------------------------------|---------------------|---------------------|--|--|--|
|          |                                                                                                              |                                                                                         | Percentage of       | Percent of Industry |  |  |  |
| NAICS    | CLAIMS                                                                                                       | DESCRIPTION                                                                             | <b>Total Claims</b> | Total Employment    |  |  |  |
| 561      | 34,001                                                                                                       | Administrative and support services                                                     | 6.1%                | 13.0%               |  |  |  |
| 722      | 31,890                                                                                                       | Food service and drinking places                                                        | 5.7%                | 12.4%               |  |  |  |
| 621      | 13,651                                                                                                       | Ambulatory health care services (Dr. and Dentist offices)                               | 2.4%                | 5.6%                |  |  |  |
| 541      | 12,210                                                                                                       | Professional, sci., and tech.services (lawyers, accts., engineers, archt, sci.research) | 2.2%                | 4.0%                |  |  |  |
| 238      | 12,087                                                                                                       | Specialty trade contractors                                                             | 2.2%                | 12.2%               |  |  |  |
| 721      | 10,615                                                                                                       | Accommodations                                                                          | 1.9%                | 21.9%               |  |  |  |
| 611      | 10,249                                                                                                       | Educational services                                                                    | 1.8%                | 2.6%                |  |  |  |
| 624      | 8,000                                                                                                        | Social assistance                                                                       | 1.4%                | 7.1%                |  |  |  |
| 812      | 7,839                                                                                                        | Personal and laundry services (Hair, nail salons, barbers, dry cleaners)                | 1.4%                | 12.3%               |  |  |  |
| 423      | 6,253                                                                                                        | Merchant Wholesalers, Durable Goods                                                     | 1.1%                | 5.7%                |  |  |  |
| 485      | 5,927                                                                                                        | Transit and ground passenger transportation                                             | 1.1%                | 19.4%               |  |  |  |
| 713      | 5,698                                                                                                        | Amusement, gambling, recreation                                                         | 1.0%                | 12.3%               |  |  |  |
| 452      | 5,281                                                                                                        | General Merchandise Stores                                                              | 0.9%                | 7.6%                |  |  |  |
| 424      | 5,230                                                                                                        | Merchant Wholesalers, Nondurable Goods                                                  | 0.9%                | 5.7%                |  |  |  |
| 445      | 4,731                                                                                                        | Food and beverage stores                                                                | 0.8%                | 4.3%                |  |  |  |
| 448      | 4,453                                                                                                        | Clothing and clothing accessory stores                                                  | 0.8%                | 10.1%               |  |  |  |
| 493      | 4,380                                                                                                        | Warehousing and storage                                                                 | 0.8%                | 6.9%                |  |  |  |
| 623      | 4,335                                                                                                        | Nursing and residential care facilities                                                 | 0.8%                | 4.2%                |  |  |  |
| 441      | 4,004                                                                                                        | Motor vehicle and parts dealers                                                         | 0.7%                | 8.2%                |  |  |  |
| 236      | 3,651                                                                                                        | Construction of buildings                                                               | 0.7%                | 10.2%               |  |  |  |
| Prepared | Prepared by: NJDOL, Office of Research and Information, Division of Economic & Demographic Research 03/29/21 |                                                                                         |                     |                     |  |  |  |