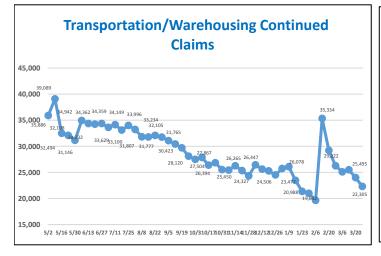

|  |  |
| High School Graduate                      | 214,925                    | 38.4%        | Installation, maint. and repair     | 15,061    | 2.7%    |  |  |
| Some College Incld Assoc Deg              | 134,816                    | 24.1%        | Production                          | 34,634    | 6.2%    |  |  |
| Bachelors Degree and More                 | 118,852                    | 21.2%        | Transp and material moving          | 69,987    | 12.5%   |  |  |
|                                           |                            |              | Military                            | 465       | 0.1%    |  |  |
| Prepared by: Office of Research and       | I Information, Divisi      | on of Econom | ic & Demographic Research, 3/28/202 | 1         |         |  |  |