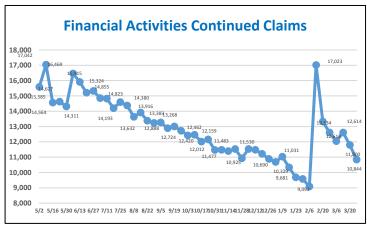

|          | New Jersey Continued Unemployment Claims by Industry - 03/27/21                                              |                                                                                         |                     |                     |  |  |  |
|----------|--------------------------------------------------------------------------------------------------------------|-----------------------------------------------------------------------------------------|---------------------|---------------------|--|--|--|
|          |                                                                                                              |                                                                                         | Percentage of       | Percent of Industry |  |  |  |
| NAICS    | CLAIMS                                                                                                       | DESCRIPTION                                                                             | <b>Total Claims</b> | Total Employment    |  |  |  |
| 561      | 34,001                                                                                                       | Administrative and support services                                                     | 6.1%                | 13.0%               |  |  |  |
| 722      | 31,890                                                                                                       | Food service and drinking places                                                        | 5.7%                | 12.4%               |  |  |  |
| 621      | 13,651                                                                                                       | Ambulatory health care services (Dr. and Dentist offices)                               | 2.4%                | 5.6%                |  |  |  |
| 541      | 12,210                                                                                                       | Professional, sci., and tech.services (lawyers, accts., engineers, archt, sci.research) | 2.2%                | 4.0%                |  |  |  |
| 238      | 12,087                                                                                                       | Specialty trade contractors                                                             | 2.2%                | 12.2%               |  |  |  |
| 721      | 10,615                                                                                                       | Accommodations                                                                          | 1.9%                | 21.9%               |  |  |  |
| 611      | 10,249                                                                                                       | Educational services                                                                    | 1.8%                | 2.6%                |  |  |  |
| 624      | 8,000                                                                                                        | Social assistance                                                                       | 1.4%                | 7.1%                |  |  |  |
| 812      | 7,839                                                                                                        | Personal and laundry services (Hair, nail salons, barbers, dry cleaners)                | 1.4%                | 12.3%               |  |  |  |
| 423      | 6,253                                                                                                        | Merchant Wholesalers, Durable Goods                                                     | 1.1%                | 5.7%                |  |  |  |
| 485      | 5,927                                                                                                        | Transit and ground passenger transportation                                             | 1.1%                | 19.4%               |  |  |  |
| 713      | 5,698                                                                                                        | Amusement, gambling, recreation                                                         | 1.0%                | 12.3%               |  |  |  |
| 452      | 5,281                                                                                                        | General Merchandise Stores                                                              | 0.9%                | 7.6%                |  |  |  |
| 424      | 5,230                                                                                                        | Merchant Wholesalers, Nondurable Goods                                                  | 0.9%                | 5.7%                |  |  |  |
| 445      | 4,731                                                                                                        | Food and beverage stores                                                                | 0.8%                | 4.3%                |  |  |  |
| 448      | 4,453                                                                                                        | Clothing and clothing accessory stores                                                  | 0.8%                | 10.1%               |  |  |  |
| 493      | 4,380                                                                                                        | Warehousing and storage                                                                 | 0.8%                | 6.9%                |  |  |  |
| 623      | 4,335                                                                                                        | Nursing and residential care facilities                                                 | 0.8%                | 4.2%                |  |  |  |
| 441      | 4,004                                                                                                        | Motor vehicle and parts dealers                                                         | 0.7%                | 8.2%                |  |  |  |
| 236      | 3,651                                                                                                        | Construction of buildings                                                               | 0.7%                | 10.2%               |  |  |  |
| Prepared | Prepared by: NJDOL, Office of Research and Information, Division of Economic & Demographic Research 03/29/21 |                                                                                         |                     |                     |  |  |  |