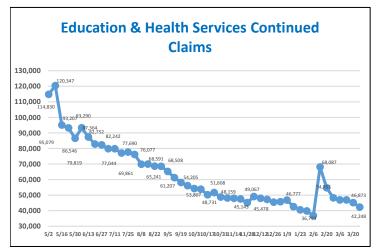

|          | New Jersey Continued Unemployment Claims by Industry - 03/27/21                                              |                                                                                         |                     |                     |  |  |  |
|----------|--------------------------------------------------------------------------------------------------------------|-----------------------------------------------------------------------------------------|---------------------|---------------------|--|--|--|
|          |                                                                                                              |                                                                                         | Percentage of       | Percent of Industry |  |  |  |
| NAICS    | CLAIMS                                                                                                       | DESCRIPTION                                                                             | <b>Total Claims</b> | Total Employment    |  |  |  |
| 561      | 34,001                                                                                                       | Administrative and support services                                                     | 6.1%                | 13.0%               |  |  |  |
| 722      | 31,890                                                                                                       | Food service and drinking places                                                        | 5.7%                | 12.4%               |  |  |  |
| 621      | 13,651                                                                                                       | Ambulatory health care services (Dr. and Dentist offices)                               | 2.4%                | 5.6%                |  |  |  |
| 541      | 12,210                                                                                                       | Professional, sci., and tech.services (lawyers, accts., engineers, archt, sci.research) | 2.2%                | 4.0%                |  |  |  |
| 238      | 12,087                                                                                                       | Specialty trade contractors                                                             | 2.2%                | 12.2%               |  |  |  |
| 721      | 10,615                                                                                                       | Accommodations                                                                          | 1.9%                | 21.9%               |  |  |  |
| 611      | 10,249                                                                                                       | Educational services                                                                    | 1.8%                | 2.6%                |  |  |  |
| 624      | 8,000                                                                                                        | Social assistance                                                                       | 1.4%                | 7.1%                |  |  |  |
| 812      | 7,839                                                                                                        | Personal and laundry services (Hair, nail salons, barbers, dry cleaners)                | 1.4%                | 12.3%               |  |  |  |
| 423      | 6,253                                                                                                        | Merchant Wholesalers, Durable Goods                                                     | 1.1%                | 5.7%                |  |  |  |
| 485      | 5,927                                                                                                        | Transit and ground passenger transportation                                             | 1.1%                | 19.4%               |  |  |  |
| 713      | 5,698                                                                                                        | Amusement, gambling, recreation                                                         | 1.0%                | 12.3%               |  |  |  |
| 452      | 5,281                                                                                                        | General Merchandise Stores                                                              | 0.9%                | 7.6%                |  |  |  |
| 424      | 5,230                                                                                                        | Merchant Wholesalers, Nondurable Goods                                                  | 0.9%                | 5.7%                |  |  |  |
| 445      | 4,731                                                                                                        | Food and beverage stores                                                                | 0.8%                | 4.3%                |  |  |  |
| 448      | 4,453                                                                                                        | Clothing and clothing accessory stores                                                  | 0.8%                | 10.1%               |  |  |  |
| 493      | 4,380                                                                                                        | Warehousing and storage                                                                 | 0.8%                | 6.9%                |  |  |  |
| 623      | 4,335                                                                                                        | Nursing and residential care facilities                                                 | 0.8%                | 4.2%                |  |  |  |
| 441      | 4,004                                                                                                        | Motor vehicle and parts dealers                                                         | 0.7%                | 8.2%                |  |  |  |
| 236      | 3,651                                                                                                        | Construction of buildings                                                               | 0.7%                | 10.2%               |  |  |  |
| Prepared | Prepared by: NJDOL, Office of Research and Information, Division of Economic & Demographic Research 03/29/21 |                                                                                         |                     |                     |  |  |  |