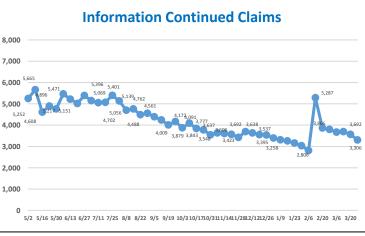

|  |
| High School Graduate                      | 214,925                    | 38.4%        | Installation, maint. and repair     | 15,061    | 2.7%    |  |  |
| Some College Incld Assoc Deg              | 134,816                    | 24.1%        | Production                          | 34,634    | 6.2%    |  |  |
| Bachelors Degree and More                 | 118,852                    | 21.2%        | Transp and material moving          | 69,987    | 12.5%   |  |  |
|                                           |                            |              | Military                            | 465       | 0.1%    |  |  |
| Prepared by: Office of Research and       | I Information, Divisi      | on of Econom | ic & Demographic Research, 3/28/202 | 1         |         |  |  |