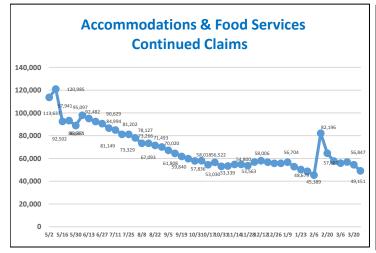

|          | New Jersey Continued Unemployment Claims by Industry - 03/27/21                                              |                                                                                         |                     |                     |  |  |  |
|----------|--------------------------------------------------------------------------------------------------------------|-----------------------------------------------------------------------------------------|---------------------|---------------------|--|--|--|
|          |                                                                                                              |                                                                                         | Percentage of       | Percent of Industry |  |  |  |
| NAICS    | CLAIMS                                                                                                       | DESCRIPTION                                                                             | <b>Total Claims</b> | Total Employment    |  |  |  |
| 561      | 34,001                                                                                                       | Administrative and support services                                                     | 6.1%                | 13.0%               |  |  |  |
| 722      | 31,890                                                                                                       | Food service and drinking places                                                        | 5.7%                | 12.4%               |  |  |  |
| 621      | 13,651                                                                                                       | Ambulatory health care services (Dr. and Dentist offices)                               | 2.4%                | 5.6%                |  |  |  |
| 541      | 12,210                                                                                                       | Professional, sci., and tech.services (lawyers, accts., engineers, archt, sci.research) | 2.2%                | 4.0%                |  |  |  |
| 238      | 12,087                                                                                                       | Specialty trade contractors                                                             | 2.2%                | 12.2%               |  |  |  |
| 721      | 10,615                                                                                                       | Accommodations                                                                          | 1.9%                | 21.9%               |  |  |  |
| 611      | 10,249                                                                                                       | Educational services                                                                    | 1.8%                | 2.6%                |  |  |  |
| 624      | 8,000                                                                                                        | Social assistance                                                                       | 1.4%                | 7.1%                |  |  |  |
| 812      | 7,839                                                                                                        | Personal and laundry services (Hair, nail salons, barbers, dry cleaners)                | 1.4%                | 12.3%               |  |  |  |
| 423      | 6,253                                                                                                        | Merchant Wholesalers, Durable Goods                                                     | 1.1%                | 5.7%                |  |  |  |
| 485      | 5,927                                                                                                        | Transit and ground passenger transportation                                             | 1.1%                | 19.4%               |  |  |  |
| 713      | 5,698                                                                                                        | Amusement, gambling, recreation                                                         | 1.0%                | 12.3%               |  |  |  |
| 452      | 5,281                                                                                                        | General Merchandise Stores                                                              | 0.9%                | 7.6%                |  |  |  |
| 424      | 5,230                                                                                                        | Merchant Wholesalers, Nondurable Goods                                                  | 0.9%                | 5.7%                |  |  |  |
| 445      | 4,731                                                                                                        | Food and beverage stores                                                                | 0.8%                | 4.3%                |  |  |  |
| 448      | 4,453                                                                                                        | Clothing and clothing accessory stores                                                  | 0.8%                | 10.1%               |  |  |  |
| 493      | 4,380                                                                                                        | Warehousing and storage                                                                 | 0.8%                | 6.9%                |  |  |  |
| 623      | 4,335                                                                                                        | Nursing and residential care facilities                                                 | 0.8%                | 4.2%                |  |  |  |
| 441      | 4,004                                                                                                        | Motor vehicle and parts dealers                                                         | 0.7%                | 8.2%                |  |  |  |
| 236      | 3,651                                                                                                        | Construction of buildings                                                               | 0.7%                | 10.2%               |  |  |  |
| Prepared | Prepared by: NJDOL, Office of Research and Information, Division of Economic & Demographic Research 03/29/21 |                                                                                         |                     |                     |  |  |  |