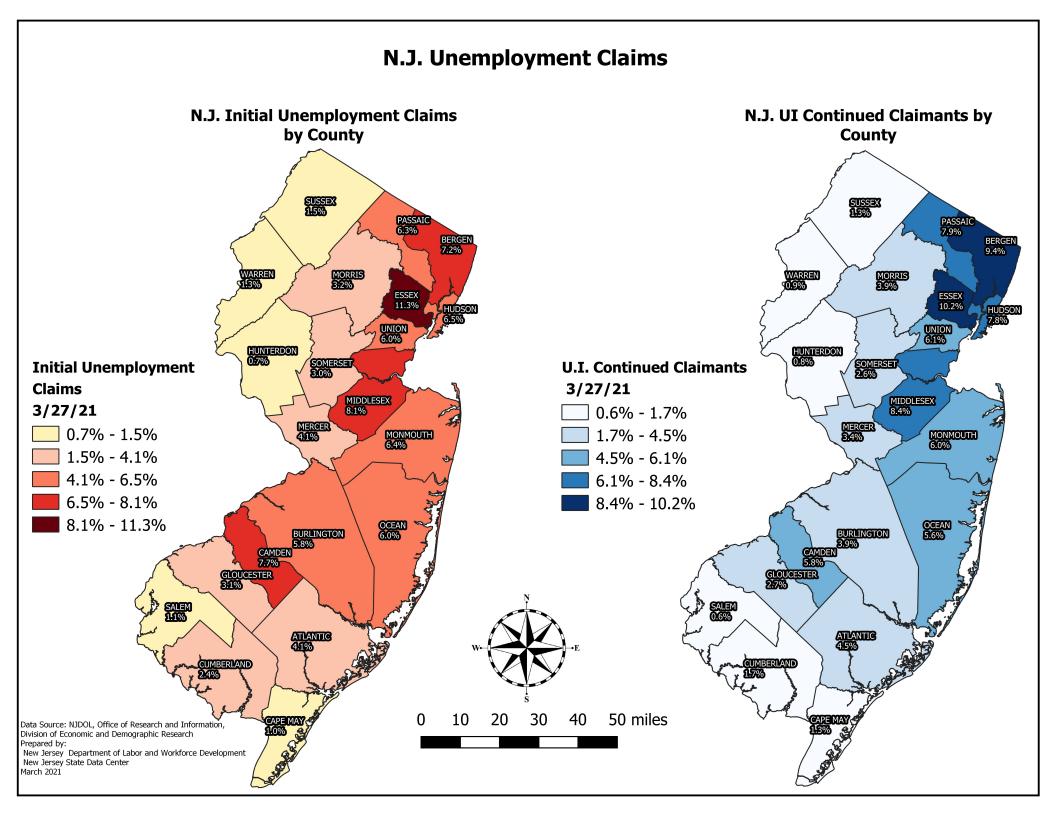

Prepared by: NJDOL, Office of Research and Information, Division of Economic & Demographic Research 03/29/21

| N. J. Initial Unemployment Claims by County week ending 3/27/2021 |               |                  |  |  |
|-------------------------------------------------------------------|---------------|------------------|--|--|
| County of Residence                                               | Claims        | Percent of Total |  |  |
| Atlantic                                                          | 684           | 4.1%             |  |  |
| Bergen                                                            | 1,201         | 7.2%             |  |  |
| Burlington                                                        | 974           | 5.8%             |  |  |
| Camden                                                            | 1,283         | 7.7%             |  |  |
| Cape May                                                          | 160           | 1.0%             |  |  |
| Cumberland                                                        | 404           | 2.4%             |  |  |
| Essex                                                             | 1,889         | 11.3%            |  |  |
| Gloucester                                                        | 523           | 3.1%             |  |  |
| Hudson                                                            | 1,091         | 6.5%             |  |  |
| Hunterdon                                                         | 125           | 0.7%             |  |  |
| Mercer                                                            | 683           | 4.1%             |  |  |
| Middlesex                                                         | 1,351         | 8.1%             |  |  |
| Monmouth                                                          | 1,075         | 6.4%             |  |  |
| Morris                                                            | 528           | 3.2%             |  |  |
| Ocean                                                             | 1,001         | 6.0%             |  |  |
| Passaic                                                           | 1,048         | 6.3%             |  |  |
| Salem                                                             | 183           | 1.1%             |  |  |
| Somerset                                                          | 508           | 3.0%             |  |  |
| Sussex                                                            | 254           | 1.5%             |  |  |
| Union                                                             | 1,007         | 6.0%             |  |  |
| Warren                                                            | 212           | 1.3%             |  |  |
| New Jersey Total                                                  | 16,184        | 96.6%            |  |  |
| Out-of-State Filers                                               | 573           | 3.4%             |  |  |
| Grand Total                                                       | <u>16,757</u> | 100.0%           |  |  |

| N. J. UI Continued Claimants by County<br>week ending 3/27/21 |           |                  |  |  |  |
|---------------------------------------------------------------|-----------|------------------|--|--|--|
| County of Residence                                           | Claimants | Percent of Total |  |  |  |
| Atlantic                                                      | 25,428    | 4.5%             |  |  |  |
| Bergen                                                        | 52,885    | 9.4%             |  |  |  |
| Burlington                                                    | 21,603    | 3.9%             |  |  |  |
| Camden                                                        | 32,741    | 5.8%             |  |  |  |
| Cape May                                                      | 7,516     | 1.3%             |  |  |  |
| Cumberland                                                    | 9,503     | 1.7%             |  |  |  |
| Essex                                                         | 56,893    | 10.2%            |  |  |  |
| Gloucester                                                    | 15,149    | 2.7%             |  |  |  |
| Hudson                                                        | 43,772    | 7.8%             |  |  |  |
| Hunterdon                                                     | 4,489     | 0.8%             |  |  |  |
| Mercer                                                        | 18,821    | 3.4%             |  |  |  |
| Middlesex                                                     | 46,992    | 8.4%             |  |  |  |
| Monmouth                                                      | 33,838    | 6.0%             |  |  |  |
| Morris                                                        | 21,661    | 3.9%             |  |  |  |
| Ocean                                                         | 31,430    | 5.6%             |  |  |  |
| Passaic                                                       | 44,410    | 7.9%             |  |  |  |
| Salem                                                         | 3,498     | 0.6%             |  |  |  |
| Somerset                                                      | 14,837    | 2.6%             |  |  |  |
| Sussex                                                        | 7,484     | 1.3%             |  |  |  |
| Union                                                         | 34,095    | 6.1%             |  |  |  |
| Warren                                                        | 5,024     | 0.9%             |  |  |  |
| New Jersey Total                                              | 532,069   | 95.0%            |  |  |  |
| Out-of-State Filers                                           | 28,216    | 5.0%             |  |  |  |
| <b>Grand Total</b>                                            | 560,285   | 100.0%           |  |  |  |