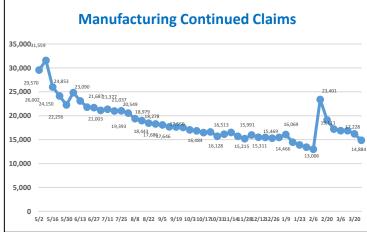

.3%    |  |  |
| High School Graduate                      | 214,925                    | 38.4%        | Installation, maint. and repair     | 15,061    | 2.7%    |  |  |
| Some College Incld Assoc Deg              | 134,816                    | 24.1%        | Production                          | 34,634    | 6.2%    |  |  |
| Bachelors Degree and More                 | 118,852                    | 21.2%        | Transp and material moving          | 69,987    | 12.5%   |  |  |
|                                           |                            |              | Military                            | 465       | 0.1%    |  |  |
| Prepared by: Office of Research and       | I Information, Divisi      | on of Econom | ic & Demographic Research, 3/28/202 | 1         |         |  |  |