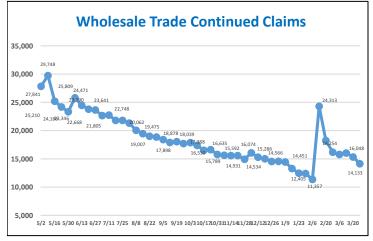

%    |  |  |
| High School Graduate                      | 214,925                    | 38.4%        | Installation, maint. and repair     | 15,061    | 2.7%    |  |  |
| Some College Incld Assoc Deg              | 134,816                    | 24.1%        | Production                          | 34,634    | 6.2%    |  |  |
| Bachelors Degree and More                 | 118,852                    | 21.2%        | Transp and material moving          | 69,987    | 12.5%   |  |  |
|                                           |                            |              | Military                            | 465       | 0.1%    |  |  |
| Prepared by: Office of Research and       | I Information, Divisi      | on of Econom | ic & Demographic Research, 3/28/202 | 1         |         |  |  |