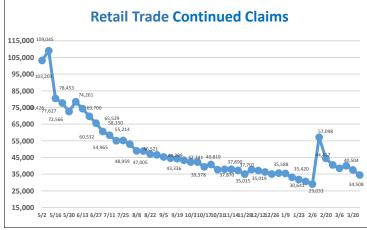

|  |  |
| High School Graduate                      | 214,925                    | 38.4%        | Installation, maint. and repair     | 15,061    | 2.7%    |  |  |
| Some College Incld Assoc Deg              | 134,816                    | 24.1%        | Production                          | 34,634    | 6.2%    |  |  |
| Bachelors Degree and More                 | 118,852                    | 21.2%        | Transp and material moving          | 69,987    | 12.5%   |  |  |
|                                           |                            |              | Military                            | 465       | 0.1%    |  |  |
| Prepared by: Office of Research and       | I Information, Divisi      | on of Econom | ic & Demographic Research, 3/28/202 | 1         |         |  |  |