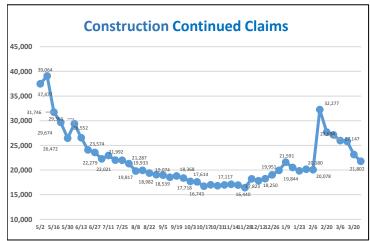

5.3%    |  |  |
| High School Graduate                      | 214,925                    | 38.4%        | Installation, maint. and repair     | 15,061    | 2.7%    |  |  |
| Some College Incld Assoc Deg              | 134,816                    | 24.1%        | Production                          | 34,634    | 6.2%    |  |  |
| Bachelors Degree and More                 | 118,852                    | 21.2%        | Transp and material moving          | 69,987    | 12.5%   |  |  |
|                                           |                            |              | Military                            | 465       | 0.1%    |  |  |
| Prepared by: Office of Research and       | I Information, Divisi      | on of Econom | ic & Demographic Research, 3/28/202 | 1         |         |  |  |