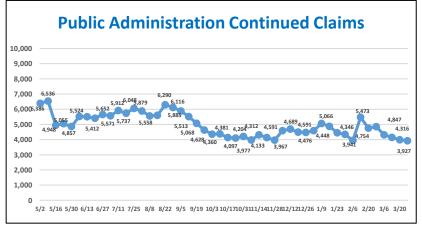

|          | New Jersey Continued Unemployment Claims by Industry - 03/27/21                                              |                                                                                         |                     |                     |  |  |  |
|----------|--------------------------------------------------------------------------------------------------------------|-----------------------------------------------------------------------------------------|---------------------|---------------------|--|--|--|
|          |                                                                                                              |                                                                                         | Percentage of       | Percent of Industry |  |  |  |
| NAICS    | CLAIMS                                                                                                       | DESCRIPTION                                                                             | <b>Total Claims</b> | Total Employment    |  |  |  |
| 561      | 34,001                                                                                                       | Administrative and support services                                                     | 6.1%                | 13.0%               |  |  |  |
| 722      | 31,890                                                                                                       | Food service and drinking places                                                        | 5.7%                | 12.4%               |  |  |  |
| 621      | 13,651                                                                                                       | Ambulatory health care services (Dr. and Dentist offices)                               | 2.4%                | 5.6%                |  |  |  |
| 541      | 12,210                                                                                                       | Professional, sci., and tech.services (lawyers, accts., engineers, archt, sci.research) | 2.2%                | 4.0%                |  |  |  |
| 238      | 12,087                                                                                                       | Specialty trade contractors                                                             | 2.2%                | 12.2%               |  |  |  |
| 721      | 10,615                                                                                                       | Accommodations                                                                          | 1.9%                | 21.9%               |  |  |  |
| 611      | 10,249                                                                                                       | Educational services                                                                    | 1.8%                | 2.6%                |  |  |  |
| 624      | 8,000                                                                                                        | Social assistance                                                                       | 1.4%                | 7.1%                |  |  |  |
| 812      | 7,839                                                                                                        | Personal and laundry services (Hair, nail salons, barbers, dry cleaners)                | 1.4%                | 12.3%               |  |  |  |
| 423      | 6,253                                                                                                        | Merchant Wholesalers, Durable Goods                                                     | 1.1%                | 5.7%                |  |  |  |
| 485      | 5,927                                                                                                        | Transit and ground passenger transportation                                             | 1.1%                | 19.4%               |  |  |  |
| 713      | 5,698                                                                                                        | Amusement, gambling, recreation                                                         | 1.0%                | 12.3%               |  |  |  |
| 452      | 5,281                                                                                                        | General Merchandise Stores                                                              | 0.9%                | 7.6%                |  |  |  |
| 424      | 5,230                                                                                                        | Merchant Wholesalers, Nondurable Goods                                                  | 0.9%                | 5.7%                |  |  |  |
| 445      | 4,731                                                                                                        | Food and beverage stores                                                                | 0.8%                | 4.3%                |  |  |  |
| 448      | 4,453                                                                                                        | Clothing and clothing accessory stores                                                  | 0.8%                | 10.1%               |  |  |  |
| 493      | 4,380                                                                                                        | Warehousing and storage                                                                 | 0.8%                | 6.9%                |  |  |  |
| 623      | 4,335                                                                                                        | Nursing and residential care facilities                                                 | 0.8%                | 4.2%                |  |  |  |
| 441      | 4,004                                                                                                        | Motor vehicle and parts dealers                                                         | 0.7%                | 8.2%                |  |  |  |
| 236      | 3,651                                                                                                        | Construction of buildings                                                               | 0.7%                | 10.2%               |  |  |  |
| Prepared | Prepared by: NJDOL, Office of Research and Information, Division of Economic & Demographic Research 03/29/21 |                                                                                         |                     |                     |  |  |  |