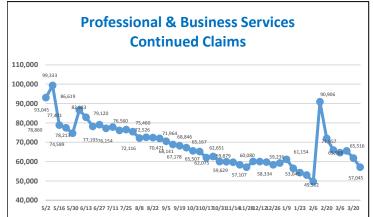

|          | New Jersey Continued Unemployment Claims by Industry - 03/27/21                                              |                                                                                         |                     |                     |  |  |  |
|----------|--------------------------------------------------------------------------------------------------------------|-----------------------------------------------------------------------------------------|---------------------|---------------------|--|--|--|
|          |                                                                                                              |                                                                                         | Percentage of       | Percent of Industry |  |  |  |
| NAICS    | CLAIMS                                                                                                       | DESCRIPTION                                                                             | <b>Total Claims</b> | Total Employment    |  |  |  |
| 561      | 34,001                                                                                                       | Administrative and support services                                                     | 6.1%                | 13.0%               |  |  |  |
| 722      | 31,890                                                                                                       | Food service and drinking places                                                        | 5.7%                | 12.4%               |  |  |  |
| 621      | 13,651                                                                                                       | Ambulatory health care services (Dr. and Dentist offices)                               | 2.4%                | 5.6%                |  |  |  |
| 541      | 12,210                                                                                                       | Professional, sci., and tech.services (lawyers, accts., engineers, archt, sci.research) | 2.2%                | 4.0%                |  |  |  |
| 238      | 12,087                                                                                                       | Specialty trade contractors                                                             | 2.2%                | 12.2%               |  |  |  |
| 721      | 10,615                                                                                                       | Accommodations                                                                          | 1.9%                | 21.9%               |  |  |  |
| 611      | 10,249                                                                                                       | Educational services                                                                    | 1.8%                | 2.6%                |  |  |  |
| 624      | 8,000                                                                                                        | Social assistance                                                                       | 1.4%                | 7.1%                |  |  |  |
| 812      | 7,839                                                                                                        | Personal and laundry services (Hair, nail salons, barbers, dry cleaners)                | 1.4%                | 12.3%               |  |  |  |
| 423      | 6,253                                                                                                        | Merchant Wholesalers, Durable Goods                                                     | 1.1%                | 5.7%                |  |  |  |
| 485      | 5,927                                                                                                        | Transit and ground passenger transportation                                             | 1.1%                | 19.4%               |  |  |  |
| 713      | 5,698                                                                                                        | Amusement, gambling, recreation                                                         | 1.0%                | 12.3%               |  |  |  |
| 452      | 5,281                                                                                                        | General Merchandise Stores                                                              | 0.9%                | 7.6%                |  |  |  |
| 424      | 5,230                                                                                                        | Merchant Wholesalers, Nondurable Goods                                                  | 0.9%                | 5.7%                |  |  |  |
| 445      | 4,731                                                                                                        | Food and beverage stores                                                                | 0.8%                | 4.3%                |  |  |  |
| 448      | 4,453                                                                                                        | Clothing and clothing accessory stores                                                  | 0.8%                | 10.1%               |  |  |  |
| 493      | 4,380                                                                                                        | Warehousing and storage                                                                 | 0.8%                | 6.9%                |  |  |  |
| 623      | 4,335                                                                                                        | Nursing and residential care facilities                                                 | 0.8%                | 4.2%                |  |  |  |
| 441      | 4,004                                                                                                        | Motor vehicle and parts dealers                                                         | 0.7%                | 8.2%                |  |  |  |
| 236      | 3,651                                                                                                        | Construction of buildings                                                               | 0.7%                | 10.2%               |  |  |  |
| Prepared | Prepared by: NJDOL, Office of Research and Information, Division of Economic & Demographic Research 03/29/21 |                                                                                         |                     |                     |  |  |  |