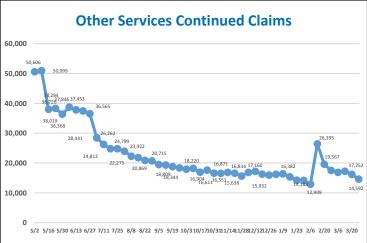

|          | New Jersey Continued Unemployment Claims by Industry - 03/27/21                                              |                                                                                         |                     |                     |  |  |  |
|----------|--------------------------------------------------------------------------------------------------------------|-----------------------------------------------------------------------------------------|---------------------|---------------------|--|--|--|
|          |                                                                                                              |                                                                                         | Percentage of       | Percent of Industry |  |  |  |
| NAICS    | CLAIMS                                                                                                       | DESCRIPTION                                                                             | <b>Total Claims</b> | Total Employment    |  |  |  |
| 561      | 34,001                                                                                                       | Administrative and support services                                                     | 6.1%                | 13.0%               |  |  |  |
| 722      | 31,890                                                                                                       | Food service and drinking places                                                        | 5.7%                | 12.4%               |  |  |  |
| 621      | 13,651                                                                                                       | Ambulatory health care services (Dr. and Dentist offices)                               | 2.4%                | 5.6%                |  |  |  |
| 541      | 12,210                                                                                                       | Professional, sci., and tech.services (lawyers, accts., engineers, archt, sci.research) | 2.2%                | 4.0%                |  |  |  |
| 238      | 12,087                                                                                                       | Specialty trade contractors                                                             | 2.2%                | 12.2%               |  |  |  |
| 721      | 10,615                                                                                                       | Accommodations                                                                          | 1.9%                | 21.9%               |  |  |  |
| 611      | 10,249                                                                                                       | Educational services                                                                    | 1.8%                | 2.6%                |  |  |  |
| 624      | 8,000                                                                                                        | Social assistance                                                                       | 1.4%                | 7.1%                |  |  |  |
| 812      | 7,839                                                                                                        | Personal and laundry services (Hair, nail salons, barbers, dry cleaners)                | 1.4%                | 12.3%               |  |  |  |
| 423      | 6,253                                                                                                        | Merchant Wholesalers, Durable Goods                                                     | 1.1%                | 5.7%                |  |  |  |
| 485      | 5,927                                                                                                        | Transit and ground passenger transportation                                             | 1.1%                | 19.4%               |  |  |  |
| 713      | 5,698                                                                                                        | Amusement, gambling, recreation                                                         | 1.0%                | 12.3%               |  |  |  |
| 452      | 5,281                                                                                                        | General Merchandise Stores                                                              | 0.9%                | 7.6%                |  |  |  |
| 424      | 5,230                                                                                                        | Merchant Wholesalers, Nondurable Goods                                                  | 0.9%                | 5.7%                |  |  |  |
| 445      | 4,731                                                                                                        | Food and beverage stores                                                                | 0.8%                | 4.3%                |  |  |  |
| 448      | 4,453                                                                                                        | Clothing and clothing accessory stores                                                  | 0.8%                | 10.1%               |  |  |  |
| 493      | 4,380                                                                                                        | Warehousing and storage                                                                 | 0.8%                | 6.9%                |  |  |  |
| 623      | 4,335                                                                                                        | Nursing and residential care facilities                                                 | 0.8%                | 4.2%                |  |  |  |
| 441      | 4,004                                                                                                        | Motor vehicle and parts dealers                                                         | 0.7%                | 8.2%                |  |  |  |
| 236      | 3,651                                                                                                        | Construction of buildings                                                               | 0.7%                | 10.2%               |  |  |  |
| Prepared | Prepared by: NJDOL, Office of Research and Information, Division of Economic & Demographic Research 03/29/21 |                                                                                         |                     |                     |  |  |  |