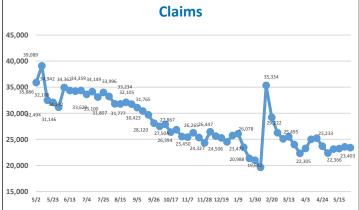

2,572 15.5%   Construction and extraction   203,995 38.3%   1nstallation, maint. and repair   128,863 24.2%   Production   116,603 21.9% | Week ending May 29, 2021   Claimants Percent   532,033 100%   Claimants   S32,033 Claimants   S32,033 Claimants   S32,033 Claimant   S32,033 Claimant   S32,033 S32,033   Age of Claimant S32,033   248,642 46.7% Under 25 65,830   S32,033 100%   35-44 102,284   532,033 100% 45-54 93,918   282,807 53.2% 55-64 96,436   110,364 20.7% 65 and over 56,628   36,862 6.9%     96,110 18.1% Occupation 532,033   Management 39,292   532,033 100% Business and financial 14,909   130,222 24.5% Professional and related 68,430 <th colspate<="" td=""></th> |  |  |  |

Prepared by: ffice of Research and Information, Division of Economic & Demographic Research, 5/31/2021













Financial Activities Continued Claims









Note: Industry data breakouts above do not include PUA claimants (self employed/independent contract workers).