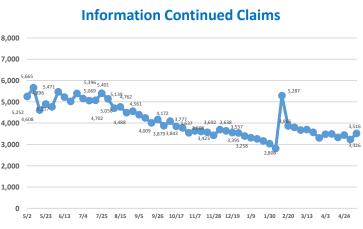

Prepared by: ffice of Research and Information, Division of Economic & Demographic Research, 5/31/2021

Financial Activities Continued Claims

Note: Industry data breakouts above do not include PUA claimants (self employed/independent contract workers).