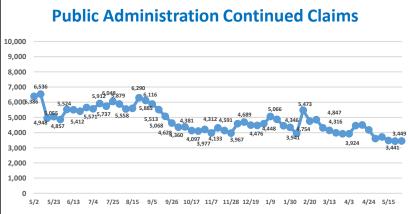

Prepared by: ffice of Research and Information, Division of Economic & Demographic Research, 5/31/2021

Financial Activities Continued Claims

Note: Industry data breakouts above do not include PUA claimants (self employed/independent contract workers).