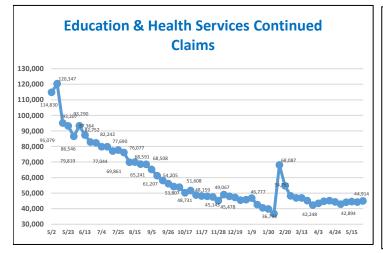

15.5%   Construction and extraction   203,995 38.3%   1nstallation, maint. and repair   128,863 24.2%   Production   116,603 21.9% | Week ending May 29, 2021   Claimants Percent   532,033 100%   Claimants   S32,033 Claimants   S32,033 Claimants   S32,033 Claimant   S32,033 Claimant   S32,033 S32,033   Age of Claimant S32,033   248,642 46.7% Under 25 65,830   S32,033 100%   35-44 102,284   532,033 100% 45-54 93,918   282,807 53.2% 55-64 96,436   110,364 20.7% 65 and over 56,628   36,862 6.9%     96,110 18.1% Occupation 532,033   Management 39,292   532,033 100% Business and financial 14,909   130,222 24.5% Professional and related 68,430 <th colspate<="" td=""></th> |  |  |  |

Prepared by: ffice of Research and Information, Division of Economic & Demographic Research, 5/31/2021













Financial Activities Continued Claims









Note: Industry data breakouts above do not include PUA claimants (self employed/independent contract workers).