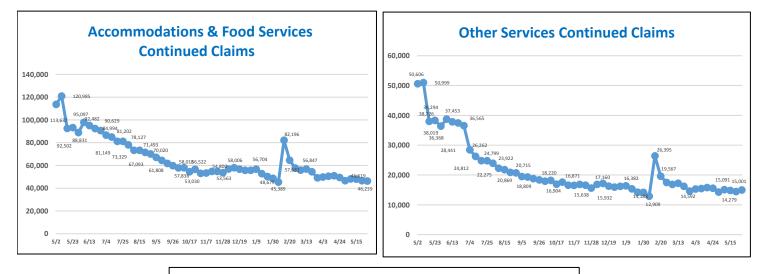

Prepared by: ffice of Research and Information, Division of Economic & Demographic Research, 5/31/2021

Financial Activities Continued Claims

Note: Industry data breakouts above do not include PUA claimants (self employed/independent contract workers).