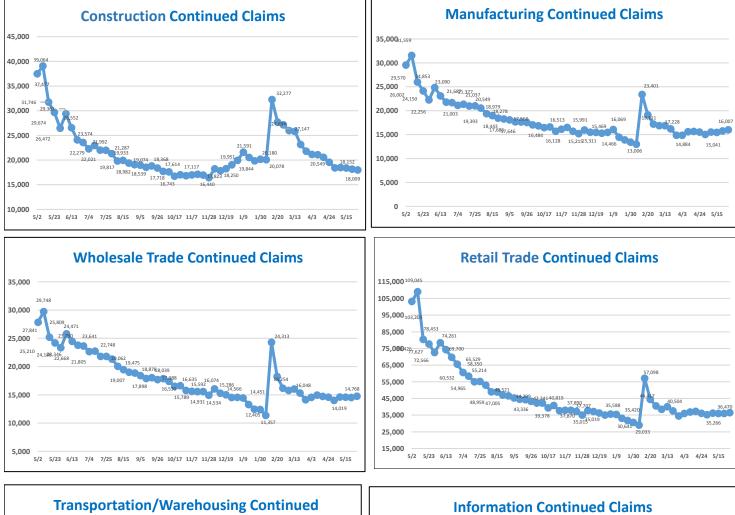

82,572 15.5%   Construction and extraction   203,995 38.3%   1nstallation, maint. and repair   128,863 24.2%   Production   116,603 21.9% | Week ending May 29, 2021   Claimants Percent   532,033 100%   Claimants   S32,033 Claimants   S32,033 Claimants   S32,033 Claimant   S32,033 Claimant   S32,033 S32,033   Age of Claimant S32,033   248,642 46.7% Under 25 65,830   S32,033 100%   35-44 102,284   532,033 100% 45-54 93,918   282,807 53.2% 55-64 96,436   110,364 20.7% 65 and over 56,628   36,862 6.9%     96,110 18.1% Occupation 532,033   Management 39,292   532,033 100% Business and financial 14,909   130,222 24.5% Professional and related 68,430 <th colspate<="" td=""></th> |  |  |  |

Prepared by: ffice of Research and Information, Division of Economic & Demographic Research, 5/31/2021













Financial Activities Continued Claims









Note: Industry data breakouts above do not include PUA claimants (self employed/independent contract workers).