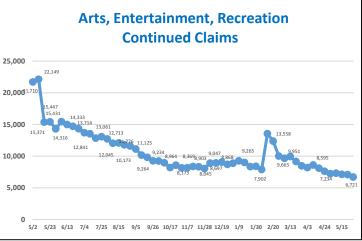

Prepared by: ffice of Research and Information, Division of Economic & Demographic Research, 5/31/2021

Financial Activities Continued Claims

Note: Industry data breakouts above do not include PUA claimants (self employed/independent contract workers).