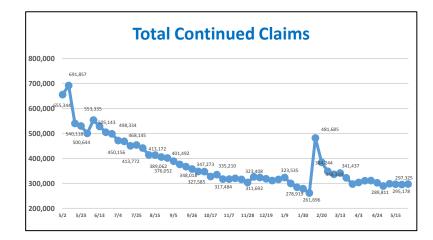

82,572 15.5%   Construction and extraction   203,995 38.3%   1nstallation, maint. and repair   128,863 24.2%   Production   116,603 21.9% | Week ending May 29, 2021   Claimants Percent   532,033 100%   Claimants   S32,033 Claimants   S32,033 Claimants   S32,033 Claimant   S32,033 Claimant   S32,033 S32,033   Age of Claimant S32,033   248,642 46.7% Under 25 65,830   S32,033 100%   35-44 102,284   532,033 100% 45-54 93,918   282,807 53.2% 55-64 96,436   110,364 20.7% 65 and over 56,628   36,862 6.9%     96,110 18.1% Occupation 532,033   Management 39,292   532,033 100% Business and financial 14,909   130,222 24.5% Professional and related 68,430 <th colspate<="" td=""></th> |  |  |  |

Prepared by: ffice of Research and Information, Division of Economic & Demographic Research, 5/31/2021













Financial Activities Continued Claims









Note: Industry data breakouts above do not include PUA claimants (self employed/independent contract workers).