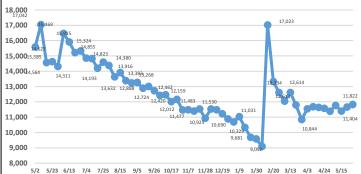

,995 38.3%   1nstallation, maint. and repair   128,863 24.2%   Production   116,603 21.9% | Week ending May 29, 2021   Claimants Percent   532,033 100%   Claimants   S32,033 Claimants   S32,033 Claimants   S32,033 Claimant   S32,033 Claimant   S32,033 S32,033   Age of Claimant S32,033   248,642 46.7% Under 25 65,830   S32,033 100%   35-44 102,284   532,033 100% 45-54 93,918   282,807 53.2% 55-64 96,436   110,364 20.7% 65 and over 56,628   36,862 6.9%     96,110 18.1% Occupation 532,033   Management 39,292   532,033 100% Business and financial 14,909   130,222 24.5% Professional and related 68,430 <th colspate<="" td=""></th> |  |  |  |

Prepared by: ffice of Research and Information, Division of Economic & Demographic Research, 5/31/2021













Financial Activities Continued Claims









Note: Industry data breakouts above do not include PUA claimants (self employed/independent contract workers).