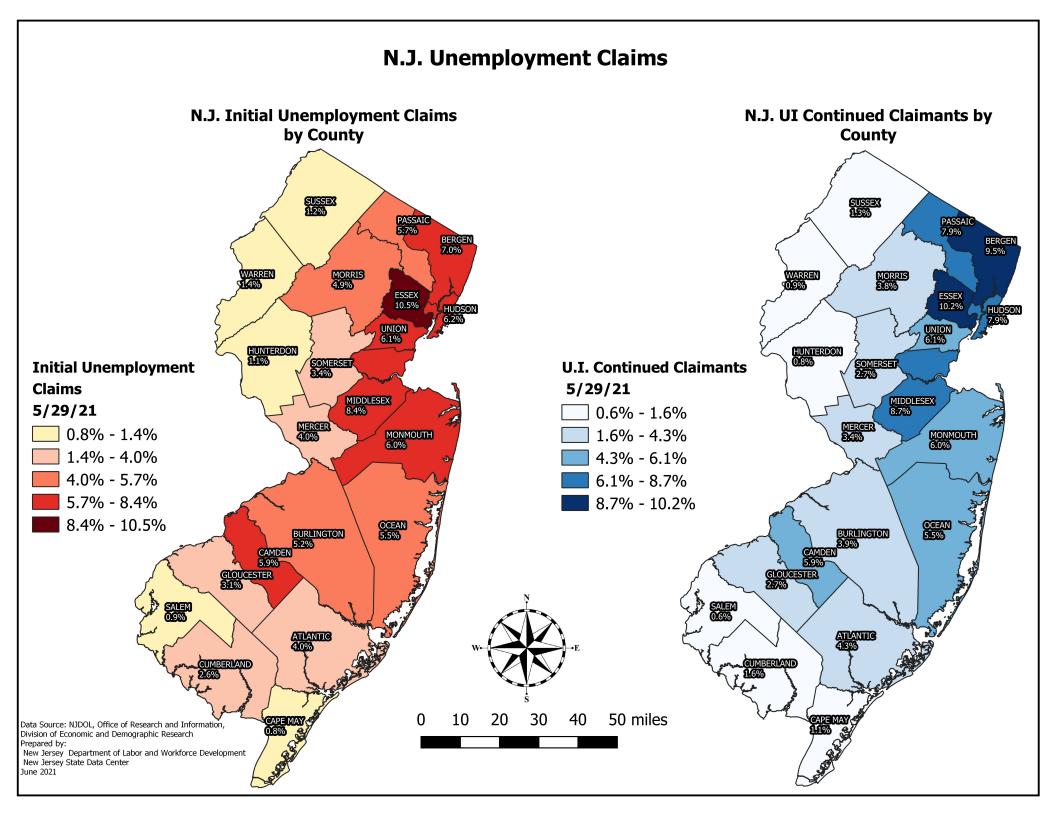

| N. J. Initial Unemployment Claims by County<br>week ending 5/29/2021 |               |                  |  |  |  |  |
|----------------------------------------------------------------------|---------------|------------------|--|--|--|--|
| week er                                                              | nding 5/29/20 | 021              |  |  |  |  |
| County of Residence                                                  | Claims        | Percent of Total |  |  |  |  |
| Atlantic                                                             | 499           | 4.0%             |  |  |  |  |
| Bergen                                                               | 889           | 7.0%             |  |  |  |  |
| Burlington                                                           | 655           | 5.2%             |  |  |  |  |
| Camden                                                               | 751           | 5.9%             |  |  |  |  |
| Cape May                                                             | 102           | 0.8%             |  |  |  |  |
| Cumberland                                                           | 326           | 2.6%             |  |  |  |  |
| Essex                                                                | 1,329         | 10.5%            |  |  |  |  |
| Gloucester                                                           | 395           | 3.1%             |  |  |  |  |
| Hudson                                                               | 788           | 6.2%             |  |  |  |  |
| Hunterdon                                                            | 135           | 1.1%             |  |  |  |  |
| Mercer                                                               | 506           | 4.0%             |  |  |  |  |
| Middlesex                                                            | 1,055         | 8.4%             |  |  |  |  |
| Monmouth                                                             | 756           | 6.0%             |  |  |  |  |
| Morris                                                               | 620           | 4.9%             |  |  |  |  |
| Ocean                                                                | 690           | 5.5%             |  |  |  |  |
| Passaic                                                              | 714           | 5.7%             |  |  |  |  |
| Salem 117 0.9%                                                       |               | 0.9%             |  |  |  |  |
| Somerset                                                             | 429           | 3.4%             |  |  |  |  |
| Sussex                                                               | 157           | 1.2%             |  |  |  |  |
| Union                                                                | 775           | 6.1%             |  |  |  |  |
| Warren                                                               | 179           | 1.4%             |  |  |  |  |
| New Jersey Total                                                     | 11,867        | 94.0%            |  |  |  |  |
| Out-of-State Filers                                                  | 764           | 6.0%             |  |  |  |  |
| Grand Total                                                          | <u>12,631</u> | <u>100.0%</u>    |  |  |  |  |
| Prepared by: Office of Resear                                        |               | n, Division of   |  |  |  |  |
| Economic & Demographic Research 5/31/2021                            |               |                  |  |  |  |  |

| N. J. UI Continued Claimants by County    |                |                  |  |  |  |  |
|-------------------------------------------|----------------|------------------|--|--|--|--|
| week ending 5/29/21                       |                |                  |  |  |  |  |
| County of Residence                       | Claimants      | Percent of Total |  |  |  |  |
| Atlantic                                  | 22,899         | 4.3%             |  |  |  |  |
| Bergen                                    | 50,477         | 9.5%             |  |  |  |  |
| Burlington                                | 20,802         | 3.9%             |  |  |  |  |
| Camden                                    | 31,366         | 5.9%             |  |  |  |  |
| Cape May                                  | 5,664          | 1.1%             |  |  |  |  |
| Cumberland                                | 8,754          | 1.6%             |  |  |  |  |
| Essex                                     | 54,461         | 10.2%            |  |  |  |  |
| Gloucester                                | 14,318         | 2.7%             |  |  |  |  |
| Hudson                                    | 42,088         | 7.9%             |  |  |  |  |
| Hunterdon                                 | 4,206          | 0.8%             |  |  |  |  |
| Mercer                                    | 18,058         | 3.4%             |  |  |  |  |
| Middlesex                                 | 46,143         | 8.7%             |  |  |  |  |
| Monmouth                                  | 31,741         | 6.0%             |  |  |  |  |
| Morris                                    | 20,221         | 3.8%             |  |  |  |  |
| Ocean                                     | 29,351         | 5.5%             |  |  |  |  |
| Passaic                                   | 42,095         | 7.9%             |  |  |  |  |
| Salem                                     | 3,396          | 0.6%             |  |  |  |  |
| Somerset                                  | 14,228         | 2.7%             |  |  |  |  |
| Sussex                                    | 6,782          | 1.3%             |  |  |  |  |
| Union                                     | 32,622         | 6.1%             |  |  |  |  |
| Warren                                    | 4,695          | 0.9%             |  |  |  |  |
| New Jersey Total                          | 504,367        | 94.8%            |  |  |  |  |
| Out-of-State Filers                       | 27,666         | 5.2%             |  |  |  |  |
| Grand Total                               | <u>532,033</u> | <u>100.0%</u>    |  |  |  |  |
| Prepared by: Office of Resear             |                | n, Division of   |  |  |  |  |
| Economic & Demographic Research 5/31/2021 |                |                  |  |  |  |  |