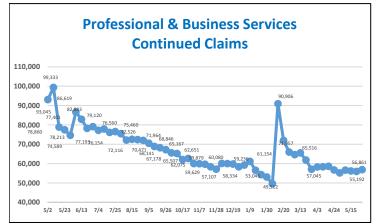

2 15.5%   Construction and extraction   203,995 38.3%   1nstallation, maint. and repair   128,863 24.2%   Production   116,603 21.9% | Week ending May 29, 2021   Claimants Percent   532,033 100%   Claimants   S32,033 Claimants   S32,033 Claimants   S32,033 Claimant   S32,033 Claimant   S32,033 S32,033   Age of Claimant S32,033   248,642 46.7% Under 25 65,830   S32,033 100%   35-44 102,284   532,033 100% 45-54 93,918   282,807 53.2% 55-64 96,436   110,364 20.7% 65 and over 56,628   36,862 6.9%     96,110 18.1% Occupation 532,033   Management 39,292   532,033 100% Business and financial 14,909   130,222 24.5% Professional and related 68,430 <th colspate<="" td=""></th> |  |  |  |

Prepared by: ffice of Research and Information, Division of Economic & Demographic Research, 5/31/2021













Financial Activities Continued Claims









Note: Industry data breakouts above do not include PUA claimants (self employed/independent contract workers).