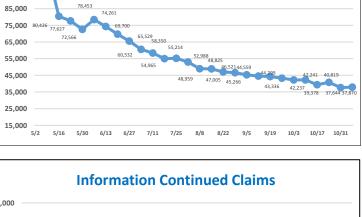

| 26,356    | 4.4%    |  |  |  |
| High School Graduate                | 226,600             | 37.5%         | Installation, maint. and repair      | 15,388    | 2.5%    |  |  |  |
| Some College Incld Assoc Deg        | 145,255             | 24.0%         | Production                           | 37,026    | 6.1%    |  |  |  |
| Bachelors Degree and More           | 135,136             | 22.4%         | Transp and material moving           | 75,725    | 12.5%   |  |  |  |
|                                     |                     |               | Military                             | 602       | 0.1%    |  |  |  |
| Prepared by: Office of Research and | Information, Divisi | on of Econom  | ic & Demographic Research, 11/9/2020 | 0         |         |  |  |  |





95,000 103,203















12.159

11,477





Note: Industry data breakouts above do not include PUA claimants (self employed/independent contract workers).