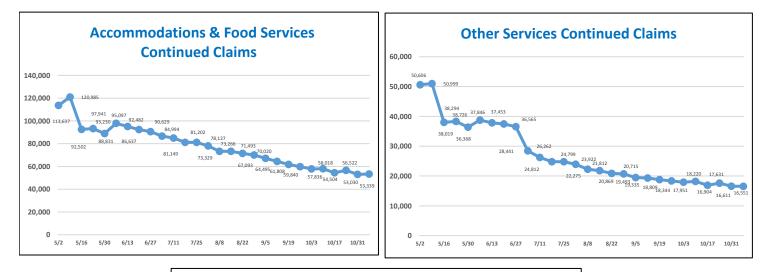

| New Jersey Continued Unemployment Claims by Industry - 11/07/20 |                                                                                                              |                                                                                         |               |                     |  |  |  |
|-----------------------------------------------------------------|--------------------------------------------------------------------------------------------------------------|-----------------------------------------------------------------------------------------|---------------|---------------------|--|--|--|
|                                                                 |                                                                                                              |                                                                                         | Percentage of | Percent of Industry |  |  |  |
| NAICS                                                           | CLAIMS                                                                                                       | DESCRIPTION                                                                             | Total Claims  | Total Employment    |  |  |  |
| 722                                                             | 37,626                                                                                                       | Food service and drinking places                                                        | 6.2%          | 14.0%               |  |  |  |
| 561                                                             | 37,066                                                                                                       | Administrative and support services                                                     | 6.1%          | 13.1%               |  |  |  |
| 621                                                             | 17,105                                                                                                       | Ambulatory health care services (Dr. and Dentist offices)                               | 2.8%          | 7.0%                |  |  |  |
| 541                                                             | 15,043                                                                                                       | Professional, sci., and tech.services (lawyers, accts., engineers, archt, sci.research) | 2.5%          | 4.9%                |  |  |  |
| 611                                                             | 12,007                                                                                                       | Educational services                                                                    | 2.0%          | 3.0%                |  |  |  |
| 721                                                             | 11,891                                                                                                       | Accommodations                                                                          | 2.0%          | 23.6%               |  |  |  |
| 238                                                             | 10,475                                                                                                       | Specialty trade contractors                                                             | 1.7%          | 9.9%                |  |  |  |
| 624                                                             | 9,647                                                                                                        | Social assistance                                                                       | 1.6%          | 8.6%                |  |  |  |
| 812                                                             | 9,507                                                                                                        | Personal and laundry services (Hair, nail salons, barbers, dry cleaners)                | 1.6%          | 14.7%               |  |  |  |
| 423                                                             | 7,603                                                                                                        | Merchant Wholesalers, Durable Goods                                                     | 1.3%          | 6.9%                |  |  |  |
| 485                                                             | 7,371                                                                                                        | Transit and ground passenger transportation                                             | 1.2%          | 23.8%               |  |  |  |
| 424                                                             | 6,371                                                                                                        | Merchant Wholesalers, Nondurable Goods                                                  | 1.1%          | 6.9%                |  |  |  |
| 452                                                             | 6,088                                                                                                        | General Merchandise Stores                                                              | 1.0%          | 8.0%                |  |  |  |
| 713                                                             | 5,560                                                                                                        | Amusement, gambling, recreation                                                         | 0.9%          | 11.0%               |  |  |  |
| 448                                                             | 5,176                                                                                                        | Clothing and clothing accessory stores                                                  | 0.9%          | 10.4%               |  |  |  |
| 445                                                             | 5,176                                                                                                        | Food and beverage stores                                                                | 0.9%          | 4.6%                |  |  |  |
| 623                                                             | 5,119                                                                                                        | Nursing and residential care facilities                                                 | 0.8%          | 5.0%                |  |  |  |
| 493                                                             | 5,049                                                                                                        | Warehousing and storage                                                                 | 0.8%          | 7.3%                |  |  |  |
| 481                                                             | 4,781                                                                                                        | Air transportation                                                                      | 0.8%          | 25.9%               |  |  |  |
| 441                                                             | 4,704                                                                                                        | Motor vehicle and parts dealers                                                         | 0.8%          | 9.5%                |  |  |  |
| Prepared                                                        | Prepared by: NJDOL, Office of Research and Information, Division of Economic & Demographic Research 11/09/20 |                                                                                         |               |                     |  |  |  |