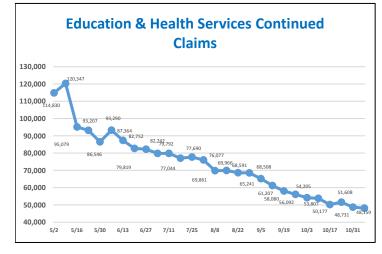

| New Jersey Continued Unemployment Claims by Industry - 11/07/20 |                                                                                                              |                                                                                         |               |                     |  |  |  |
|-----------------------------------------------------------------|--------------------------------------------------------------------------------------------------------------|-----------------------------------------------------------------------------------------|---------------|---------------------|--|--|--|
|                                                                 |                                                                                                              |                                                                                         | Percentage of | Percent of Industry |  |  |  |
| NAICS                                                           | CLAIMS                                                                                                       | DESCRIPTION                                                                             | Total Claims  | Total Employment    |  |  |  |
| 722                                                             | 37,626                                                                                                       | Food service and drinking places                                                        | 6.2%          | 14.0%               |  |  |  |
| 561                                                             | 37,066                                                                                                       | Administrative and support services                                                     | 6.1%          | 13.1%               |  |  |  |
| 621                                                             | 17,105                                                                                                       | Ambulatory health care services (Dr. and Dentist offices)                               | 2.8%          | 7.0%                |  |  |  |
| 541                                                             | 15,043                                                                                                       | Professional, sci., and tech.services (lawyers, accts., engineers, archt, sci.research) | 2.5%          | 4.9%                |  |  |  |
| 611                                                             | 12,007                                                                                                       | Educational services                                                                    | 2.0%          | 3.0%                |  |  |  |
| 721                                                             | 11,891                                                                                                       | Accommodations                                                                          | 2.0%          | 23.6%               |  |  |  |
| 238                                                             | 10,475                                                                                                       | Specialty trade contractors                                                             | 1.7%          | 9.9%                |  |  |  |
| 624                                                             | 9,647                                                                                                        | Social assistance                                                                       | 1.6%          | 8.6%                |  |  |  |
| 812                                                             | 9,507                                                                                                        | Personal and laundry services (Hair, nail salons, barbers, dry cleaners)                | 1.6%          | 14.7%               |  |  |  |
| 423                                                             | 7,603                                                                                                        | Merchant Wholesalers, Durable Goods                                                     | 1.3%          | 6.9%                |  |  |  |
| 485                                                             | 7,371                                                                                                        | Transit and ground passenger transportation                                             | 1.2%          | 23.8%               |  |  |  |
| 424                                                             | 6,371                                                                                                        | Merchant Wholesalers, Nondurable Goods                                                  | 1.1%          | 6.9%                |  |  |  |
| 452                                                             | 6,088                                                                                                        | General Merchandise Stores                                                              | 1.0%          | 8.0%                |  |  |  |
| 713                                                             | 5,560                                                                                                        | Amusement, gambling, recreation                                                         | 0.9%          | 11.0%               |  |  |  |
| 448                                                             | 5,176                                                                                                        | Clothing and clothing accessory stores                                                  | 0.9%          | 10.4%               |  |  |  |
| 445                                                             | 5,176                                                                                                        | Food and beverage stores                                                                | 0.9%          | 4.6%                |  |  |  |
| 623                                                             | 5,119                                                                                                        | Nursing and residential care facilities                                                 | 0.8%          | 5.0%                |  |  |  |
| 493                                                             | 5,049                                                                                                        | Warehousing and storage                                                                 | 0.8%          | 7.3%                |  |  |  |
| 481                                                             | 4,781                                                                                                        | Air transportation                                                                      | 0.8%          | 25.9%               |  |  |  |
| 441                                                             | 4,704                                                                                                        | Motor vehicle and parts dealers                                                         | 0.8%          | 9.5%                |  |  |  |
| Prepared                                                        | Prepared by: NJDOL, Office of Research and Information, Division of Economic & Demographic Research 11/09/20 |                                                                                         |               |                     |  |  |  |