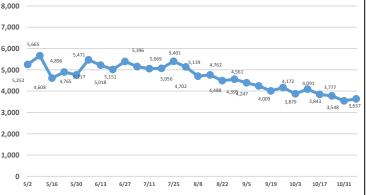

| 26,356    | 4.4%    |  |  |  |
| High School Graduate                | 226,600             | 37.5%         | Installation, maint. and repair      | 15,388    | 2.5%    |  |  |  |
| Some College Incld Assoc Deg        | 145,255             | 24.0%         | Production                           | 37,026    | 6.1%    |  |  |  |
| Bachelors Degree and More           | 135,136             | 22.4%         | Transp and material moving           | 75,725    | 12.5%   |  |  |  |
|                                     |                     |               | Military                             | 602       | 0.1%    |  |  |  |
| Prepared by: Office of Research and | Information, Divisi | on of Econom  | ic & Demographic Research, 11/9/2020 | 0         |         |  |  |  |





95,000 103,203















12.159

11,477





Note: Industry data breakouts above do not include PUA claimants (self employed/independent contract workers).