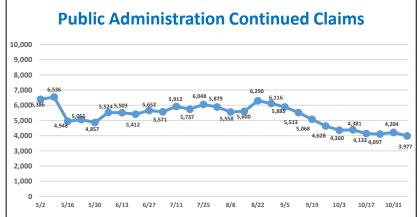

| New Jersey Continued Unemployment Claims by Industry - 11/07/20 |                                                                                                              |                                                                                         |               |                     |  |  |  |
|-----------------------------------------------------------------|--------------------------------------------------------------------------------------------------------------|-----------------------------------------------------------------------------------------|---------------|---------------------|--|--|--|
|                                                                 |                                                                                                              |                                                                                         | Percentage of | Percent of Industry |  |  |  |
| NAICS                                                           | CLAIMS                                                                                                       | DESCRIPTION                                                                             | Total Claims  | Total Employment    |  |  |  |
| 722                                                             | 37,626                                                                                                       | Food service and drinking places                                                        | 6.2%          | 14.0%               |  |  |  |
| 561                                                             | 37,066                                                                                                       | Administrative and support services                                                     | 6.1%          | 13.1%               |  |  |  |
| 621                                                             | 17,105                                                                                                       | Ambulatory health care services (Dr. and Dentist offices)                               | 2.8%          | 7.0%                |  |  |  |
| 541                                                             | 15,043                                                                                                       | Professional, sci., and tech.services (lawyers, accts., engineers, archt, sci.research) | 2.5%          | 4.9%                |  |  |  |
| 611                                                             | 12,007                                                                                                       | Educational services                                                                    | 2.0%          | 3.0%                |  |  |  |
| 721                                                             | 11,891                                                                                                       | Accommodations                                                                          | 2.0%          | 23.6%               |  |  |  |
| 238                                                             | 10,475                                                                                                       | Specialty trade contractors                                                             | 1.7%          | 9.9%                |  |  |  |
| 624                                                             | 9,647                                                                                                        | Social assistance                                                                       | 1.6%          | 8.6%                |  |  |  |
| 812                                                             | 9,507                                                                                                        | Personal and laundry services (Hair, nail salons, barbers, dry cleaners)                | 1.6%          | 14.7%               |  |  |  |
| 423                                                             | 7,603                                                                                                        | Merchant Wholesalers, Durable Goods                                                     | 1.3%          | 6.9%                |  |  |  |
| 485                                                             | 7,371                                                                                                        | Transit and ground passenger transportation                                             | 1.2%          | 23.8%               |  |  |  |
| 424                                                             | 6,371                                                                                                        | Merchant Wholesalers, Nondurable Goods                                                  | 1.1%          | 6.9%                |  |  |  |
| 452                                                             | 6,088                                                                                                        | General Merchandise Stores                                                              | 1.0%          | 8.0%                |  |  |  |
| 713                                                             | 5,560                                                                                                        | Amusement, gambling, recreation                                                         | 0.9%          | 11.0%               |  |  |  |
| 448                                                             | 5,176                                                                                                        | Clothing and clothing accessory stores                                                  | 0.9%          | 10.4%               |  |  |  |
| 445                                                             | 5,176                                                                                                        | Food and beverage stores                                                                | 0.9%          | 4.6%                |  |  |  |
| 623                                                             | 5,119                                                                                                        | Nursing and residential care facilities                                                 | 0.8%          | 5.0%                |  |  |  |
| 493                                                             | 5,049                                                                                                        | Warehousing and storage                                                                 | 0.8%          | 7.3%                |  |  |  |
| 481                                                             | 4,781                                                                                                        | Air transportation                                                                      | 0.8%          | 25.9%               |  |  |  |
| 441                                                             | 4,704                                                                                                        | Motor vehicle and parts dealers                                                         | 0.8%          | 9.5%                |  |  |  |
| Prepared                                                        | Prepared by: NJDOL, Office of Research and Information, Division of Economic & Demographic Research 11/09/20 |                                                                                         |               |                     |  |  |  |