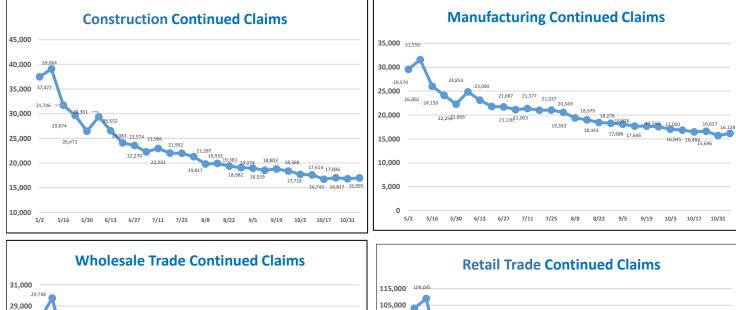

and extraction          | 26,356    | 4.4%    |  |  |  |
| High School Graduate                | 226,600             | 37.5%         | Installation, maint. and repair      | 15,388    | 2.5%    |  |  |  |
| Some College Incld Assoc Deg        | 145,255             | 24.0%         | Production                           | 37,026    | 6.1%    |  |  |  |
| Bachelors Degree and More           | 135,136             | 22.4%         | Transp and material moving           | 75,725    | 12.5%   |  |  |  |
|                                     |                     |               | Military                             | 602       | 0.1%    |  |  |  |
| Prepared by: Office of Research and | Information, Divisi | on of Econom  | ic & Demographic Research, 11/9/2020 | 0         |         |  |  |  |





95,000 103,203















12.159

11,477





Note: Industry data breakouts above do not include PUA claimants (self employed/independent contract workers).