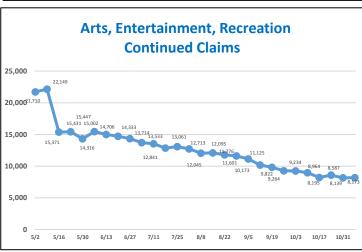

| New Jersey Continued Unemployment Claims by Industry - 11/07/20 |                                                                                                              |                                                                                         |               |                     |  |  |  |
|-----------------------------------------------------------------|--------------------------------------------------------------------------------------------------------------|-----------------------------------------------------------------------------------------|---------------|---------------------|--|--|--|
|                                                                 |                                                                                                              |                                                                                         | Percentage of | Percent of Industry |  |  |  |
| NAICS                                                           | CLAIMS                                                                                                       | DESCRIPTION                                                                             | Total Claims  | Total Employment    |  |  |  |
| 722                                                             | 37,626                                                                                                       | Food service and drinking places                                                        | 6.2%          | 14.0%               |  |  |  |
| 561                                                             | 37,066                                                                                                       | Administrative and support services                                                     | 6.1%          | 13.1%               |  |  |  |
| 621                                                             | 17,105                                                                                                       | Ambulatory health care services (Dr. and Dentist offices)                               | 2.8%          | 7.0%                |  |  |  |
| 541                                                             | 15,043                                                                                                       | Professional, sci., and tech.services (lawyers, accts., engineers, archt, sci.research) | 2.5%          | 4.9%                |  |  |  |
| 611                                                             | 12,007                                                                                                       | Educational services                                                                    | 2.0%          | 3.0%                |  |  |  |
| 721                                                             | 11,891                                                                                                       | Accommodations                                                                          | 2.0%          | 23.6%               |  |  |  |
| 238                                                             | 10,475                                                                                                       | Specialty trade contractors                                                             | 1.7%          | 9.9%                |  |  |  |
| 624                                                             | 9,647                                                                                                        | Social assistance                                                                       | 1.6%          | 8.6%                |  |  |  |
| 812                                                             | 9,507                                                                                                        | Personal and laundry services (Hair, nail salons, barbers, dry cleaners)                | 1.6%          | 14.7%               |  |  |  |
| 423                                                             | 7,603                                                                                                        | Merchant Wholesalers, Durable Goods                                                     | 1.3%          | 6.9%                |  |  |  |
| 485                                                             | 7,371                                                                                                        | Transit and ground passenger transportation                                             | 1.2%          | 23.8%               |  |  |  |
| 424                                                             | 6,371                                                                                                        | Merchant Wholesalers, Nondurable Goods                                                  | 1.1%          | 6.9%                |  |  |  |
| 452                                                             | 6,088                                                                                                        | General Merchandise Stores                                                              | 1.0%          | 8.0%                |  |  |  |
| 713                                                             | 5,560                                                                                                        | Amusement, gambling, recreation                                                         | 0.9%          | 11.0%               |  |  |  |
| 448                                                             | 5,176                                                                                                        | Clothing and clothing accessory stores                                                  | 0.9%          | 10.4%               |  |  |  |
| 445                                                             | 5,176                                                                                                        | Food and beverage stores                                                                | 0.9%          | 4.6%                |  |  |  |
| 623                                                             | 5,119                                                                                                        | Nursing and residential care facilities                                                 | 0.8%          | 5.0%                |  |  |  |
| 493                                                             | 5,049                                                                                                        | Warehousing and storage                                                                 | 0.8%          | 7.3%                |  |  |  |
| 481                                                             | 4,781                                                                                                        | Air transportation                                                                      | 0.8%          | 25.9%               |  |  |  |
| 441                                                             | 4,704                                                                                                        | Motor vehicle and parts dealers                                                         | 0.8%          | 9.5%                |  |  |  |
| Prepared                                                        | Prepared by: NJDOL, Office of Research and Information, Division of Economic & Demographic Research 11/09/20 |                                                                                         |               |                     |  |  |  |