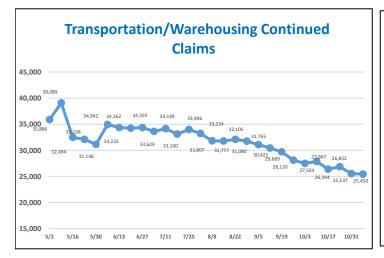

| 26,356    | 4.4%    |  |  |  |
| High School Graduate                | 226,600             | 37.5%         | Installation, maint. and repair      | 15,388    | 2.5%    |  |  |  |
| Some College Incld Assoc Deg        | 145,255             | 24.0%         | Production                           | 37,026    | 6.1%    |  |  |  |
| Bachelors Degree and More           | 135,136             | 22.4%         | Transp and material moving           | 75,725    | 12.5%   |  |  |  |
|                                     |                     |               | Military                             | 602       | 0.1%    |  |  |  |
| Prepared by: Office of Research and | Information, Divisi | on of Econom  | ic & Demographic Research, 11/9/2020 | 0         |         |  |  |  |





95,000 103,203















12.159

11,477





Note: Industry data breakouts above do not include PUA claimants (self employed/independent contract workers).