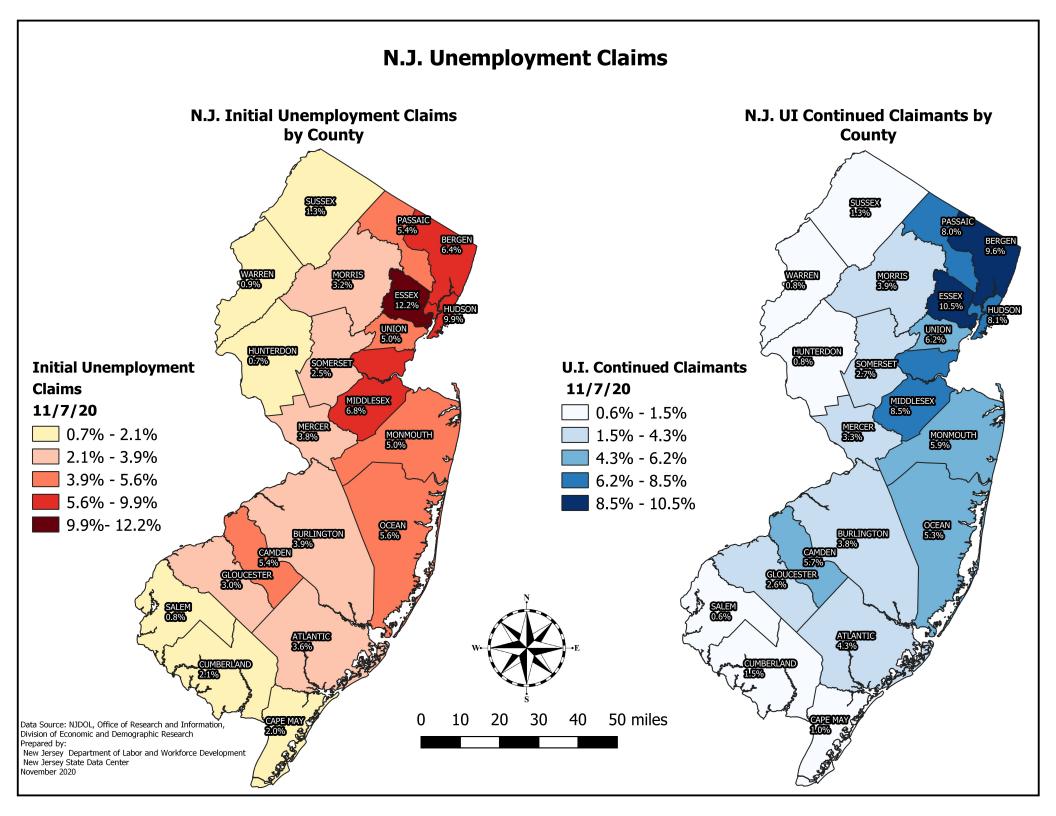

| N. J. Initial Unemployment Claims by County<br>week ending 11/7/20                                   |               |                  |  |  |  |
|------------------------------------------------------------------------------------------------------|---------------|------------------|--|--|--|
| County of Residence                                                                                  | Claims        | Percent of Total |  |  |  |
| Atlantic                                                                                             | 989           | 3.6%             |  |  |  |
| Bergen                                                                                               | 1,755         | 6.4%             |  |  |  |
| Burlington                                                                                           | 1,058         | 3.9%             |  |  |  |
| Camden                                                                                               | 1,479         | 5.4%             |  |  |  |
| Cape May                                                                                             | 535           | 2.0%             |  |  |  |
| Cumberland                                                                                           | 585           | 2.1%             |  |  |  |
| Essex                                                                                                | 3,352         | 12.2%            |  |  |  |
| Gloucester                                                                                           | 826           | 3.0%             |  |  |  |
| Hudson                                                                                               | 2,724         | 9.9%             |  |  |  |
| Hunterdon                                                                                            | 205           | 0.7%             |  |  |  |
| Mercer                                                                                               | 1,037         | 3.8%             |  |  |  |
| Middlesex                                                                                            | 1,873         | 6.8%             |  |  |  |
| Monmouth                                                                                             | 1,356         | 5.0%             |  |  |  |
| Morris                                                                                               | 887           | 3.2%             |  |  |  |
| Ocean                                                                                                | 1,541         | 5.6%             |  |  |  |
| Passaic                                                                                              | 1,490         | 5.4%             |  |  |  |
| Salem                                                                                                | 216           | 0.8%             |  |  |  |
| Somerset                                                                                             | 678           | 2.5%             |  |  |  |
| Sussex                                                                                               | 366           | 1.3%             |  |  |  |
| Union                                                                                                | 1,370         | 5.0%             |  |  |  |
| Warren                                                                                               | 242           | 0.9%             |  |  |  |
| New Jersey Total                                                                                     | 24,564        | 89.7%            |  |  |  |
| Out-of-State Filers                                                                                  | 2,829         | 10.3%            |  |  |  |
| Grand Total                                                                                          | <u>27,393</u> | <u>100.0%</u>    |  |  |  |
| Prepared by: Office of Research and Information, Division of Economic & Demographic Research 11/9/20 |               |                  |  |  |  |

| N. J. UI Continued Claimants by County                                |                |                  |  |  |  |
|-----------------------------------------------------------------------|----------------|------------------|--|--|--|
| week ending 11/7/20                                                   |                |                  |  |  |  |
| County of Residence                                                   | Claimants      | Percent of Total |  |  |  |
| Atlantic                                                              | 26,241         | 4.3%             |  |  |  |
| Bergen                                                                | 57,831         | 9.6%             |  |  |  |
| Burlington                                                            | 22,942         | 3.8%             |  |  |  |
| Camden                                                                | 34,524         | 5.7%             |  |  |  |
| Cape May                                                              | 6,287          | 1.0%             |  |  |  |
| Cumberland                                                            | 9,168          | 1.5%             |  |  |  |
| Essex                                                                 | 63,616         | 10.5%            |  |  |  |
| Gloucester                                                            | 15,840         | 2.6%             |  |  |  |
| Hudson                                                                | 48,836         | 8.1%             |  |  |  |
| Hunterdon                                                             | 4,700          | 0.8%             |  |  |  |
| Mercer                                                                | 20,121         | 3.3%             |  |  |  |
| Middlesex                                                             | 51,264         | 8.5%             |  |  |  |
| Monmouth                                                              | 35,668         | 5.9%             |  |  |  |
| Morris                                                                | 23,360         | 3.9%             |  |  |  |
| Ocean                                                                 | 32,335         | 5.3%             |  |  |  |
| Passaic                                                               | 48,303         | 8.0%             |  |  |  |
| Salem                                                                 | 3,470          | 0.6%             |  |  |  |
| Somerset                                                              | 16,163         | 2.7%             |  |  |  |
| Sussex                                                                | 7,617          | 1.3%             |  |  |  |
| Union                                                                 | 37,412         | 6.2%             |  |  |  |
| Warren                                                                | 4,976          | 0.8%             |  |  |  |
| New Jersey Total                                                      | 570,674        | 94.4%            |  |  |  |
| Out-of-State Filers                                                   | 33,828         | 5.6%             |  |  |  |
| Grand Total                                                           | <u>604,502</u> | <u>100.0%</u>    |  |  |  |
| Prepared by: Office of Research and Information, Division of Economic |                |                  |  |  |  |
| & Demographic Research 11/9/20                                        |                |                  |  |  |  |