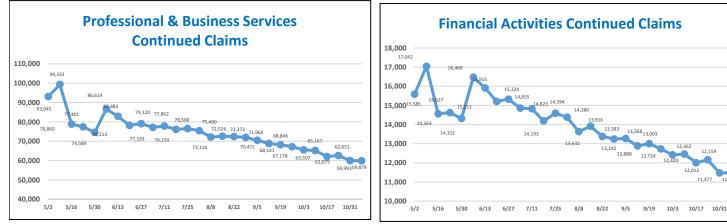

26,356    | 4.4%    |  |  |  |
| High School Graduate                | 226,600             | 37.5%         | Installation, maint. and repair      | 15,388    | 2.5%    |  |  |  |
| Some College Incld Assoc Deg        | 145,255             | 24.0%         | Production                           | 37,026    | 6.1%    |  |  |  |
| Bachelors Degree and More           | 135,136             | 22.4%         | Transp and material moving           | 75,725    | 12.5%   |  |  |  |
|                                     |                     |               | Military                             | 602       | 0.1%    |  |  |  |
| Prepared by: Office of Research and | Information, Divisi | on of Econom  | ic & Demographic Research, 11/9/2020 | 0         |         |  |  |  |





95,000 103,203















12.159

11,477





Note: Industry data breakouts above do not include PUA claimants (self employed/independent contract workers).