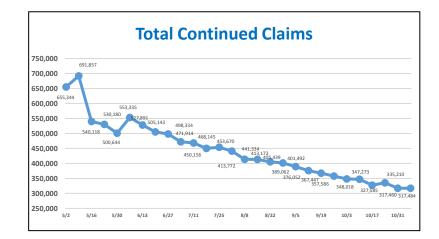

n and extraction          | 26,356    | 4.4%    |  |  |  |
| High School Graduate                | 226,600             | 37.5%         | Installation, maint. and repair      | 15,388    | 2.5%    |  |  |  |
| Some College Incld Assoc Deg        | 145,255             | 24.0%         | Production                           | 37,026    | 6.1%    |  |  |  |
| Bachelors Degree and More           | 135,136             | 22.4%         | Transp and material moving           | 75,725    | 12.5%   |  |  |  |
|                                     |                     |               | Military                             | 602       | 0.1%    |  |  |  |
| Prepared by: Office of Research and | Information, Divisi | on of Econom  | ic & Demographic Research, 11/9/2020 | 0         |         |  |  |  |





95,000 103,203















12.159

11,477





Note: Industry data breakouts above do not include PUA claimants (self employed/independent contract workers).