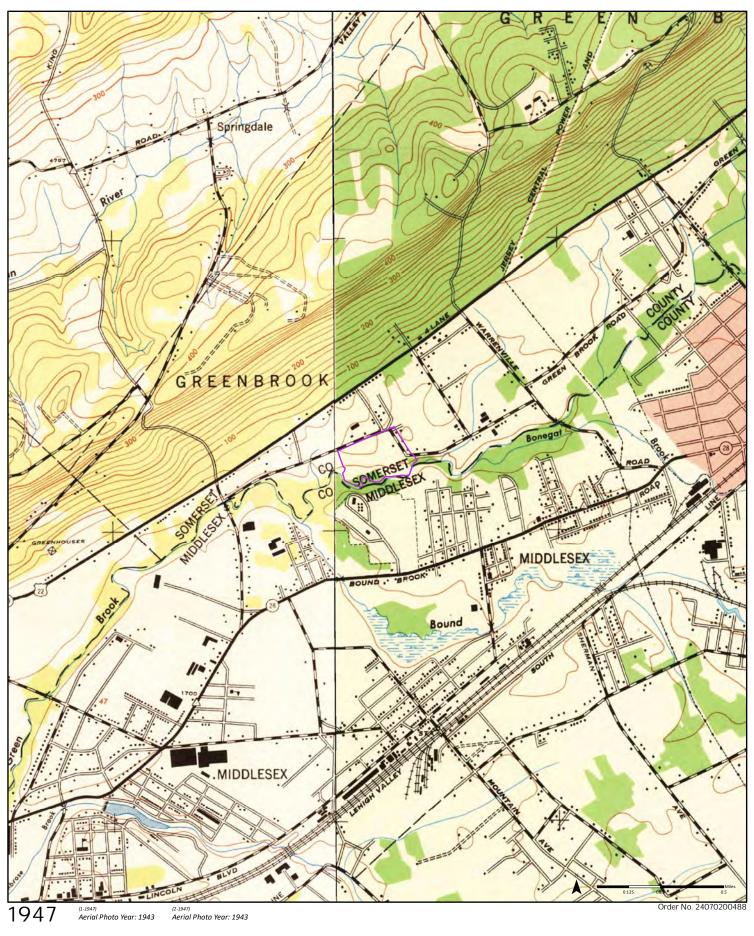

Available Quadrangle(s): Plainfield, NJ<sub>(1-1970)</sub> Bound Brook, NJ<sub>(2-1970)</sub>

Available Quadrangle(s): Plainfield, NJ<sub>(2-1955)</sub>
Bound Brook, NJ<sub>(1-1955)</sub>

Available Quadrangle(s): Plainfield, NJ (2-1947)
Bound Brook, NJ (1-1947)