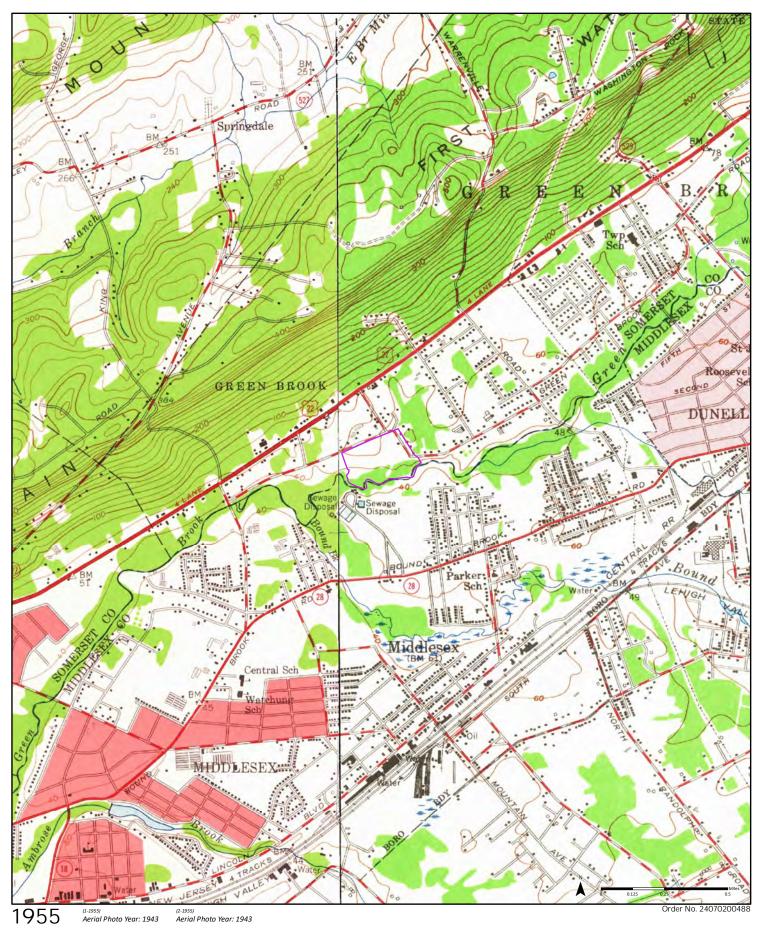

Available Quadrangle(s): Plainfield, NJ<sub>(1-1970)</sub> Bound Brook, NJ<sub>(2-1970)</sub>

Available Quadrangle(s): Plainfield, NJ<sub>(2-1955)</sub>
Bound Brook, NJ<sub>(1-1955)</sub>

Available Quadrangle(s): Plainfield, NJ (2-1947)
Bound Brook, NJ (1-1947)