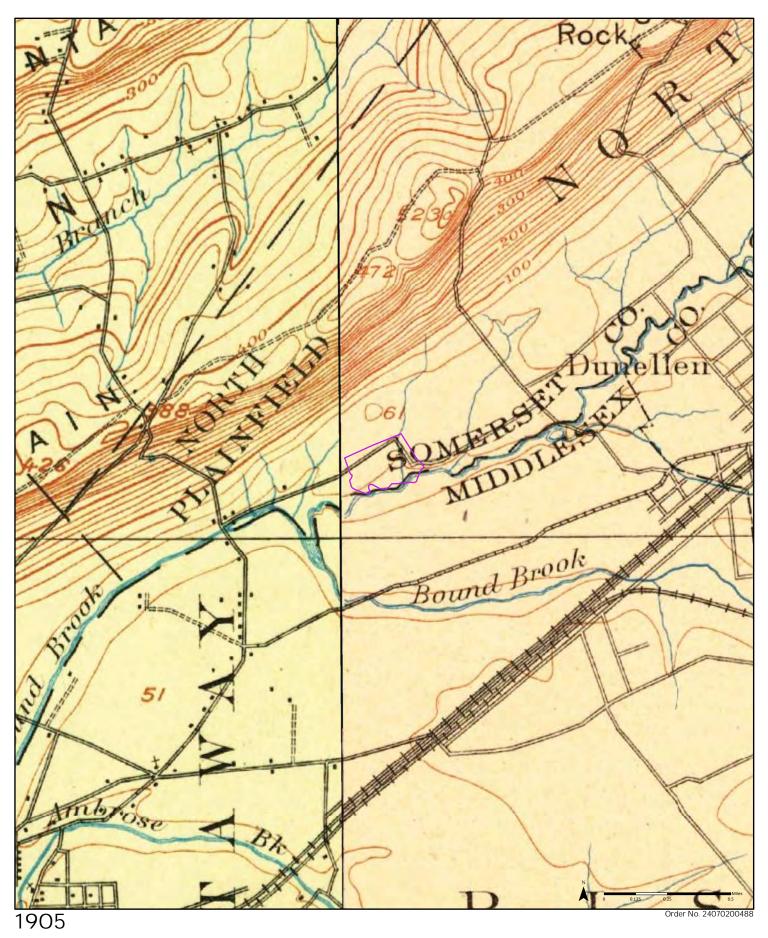

Available Quadrangle(s): Plainfield, NJ Somerville, NJ

Available Quadrangle(s): Plainfield, NJ Somerville, NJ

Available Quadrangle(s): Plainfield, NJ Somerville, NJ

Available Quadrangle(s): Plainfield, NJ
Somerville, NJ
Source: USGS 15 Minute Topographic Map