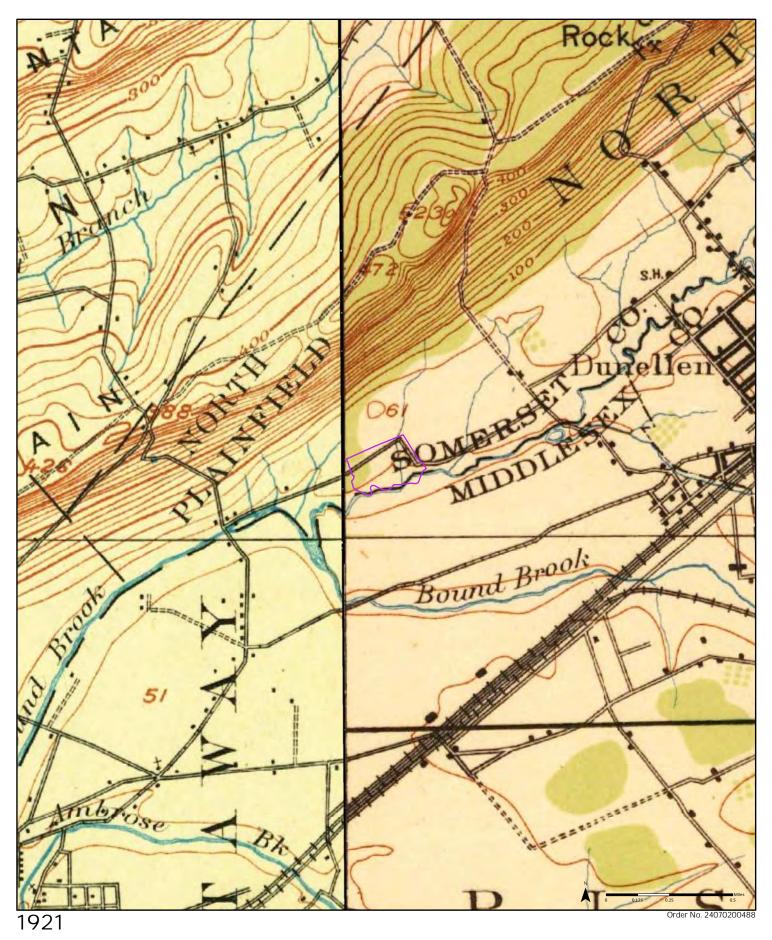

Available Quadrangle(s): Plainfield, NJ Somerville, NJ

Available Quadrangle(s): Plainfield, NJ Somerville, NJ

Available Quadrangle(s): Plainfield, NJ Somerville, NJ

Available Quadrangle(s): Plainfield, NJ
Somerville, NJ
Source: USGS 15 Minute Topographic Map