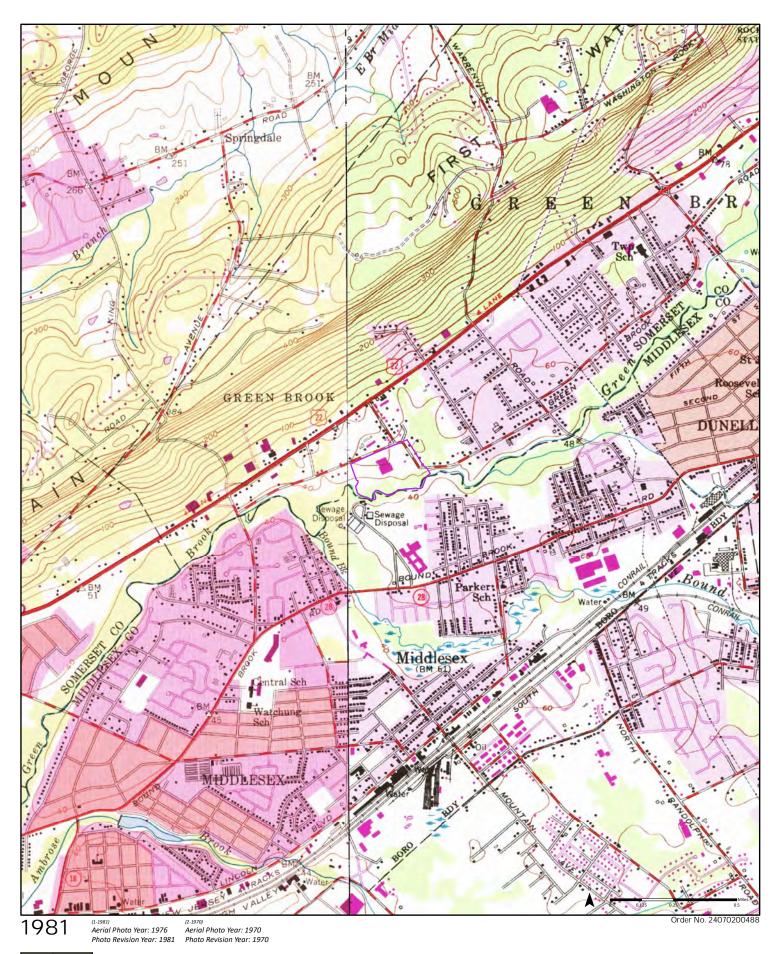

Available Quadrangle(s): Plainfield, NJ Bound Brook, NJ

Available Quadrangle(s): Plainfield, NJ<sub>(2-1995)</sub>
Bound Brook, NJ<sub>(1-1995)</sub>

Available Quadrangle(s): Plainfield, NJ<sub>(1-1981)</sub> Bound Brook, NJ<sub>(2-1970)</sub>