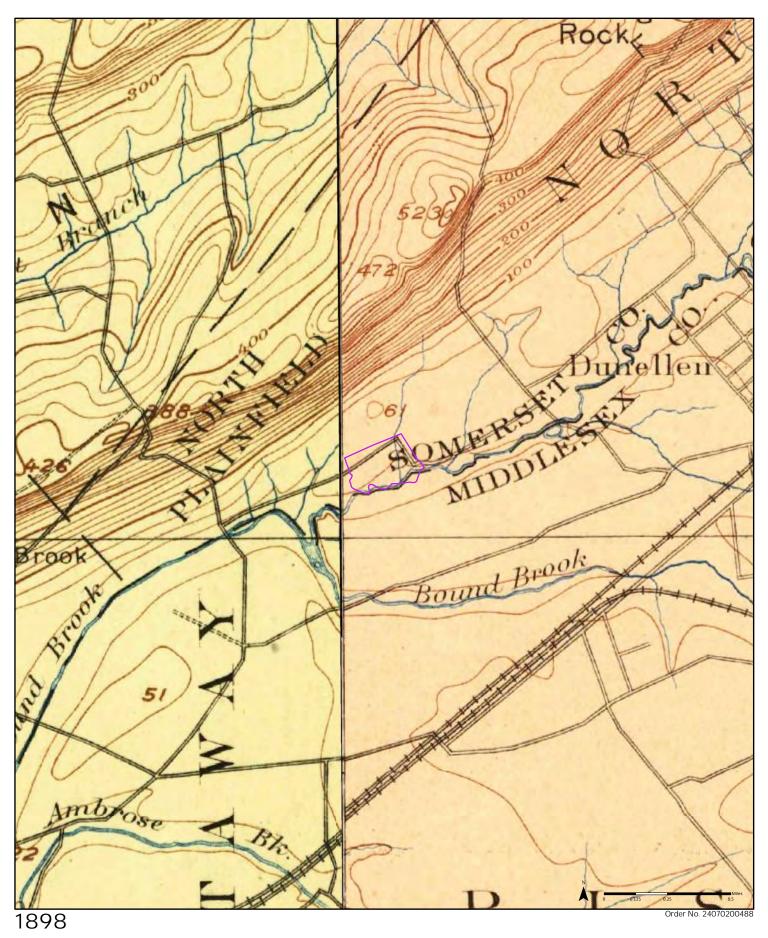

Available Quadrangle(s): Plainfield, NJ Somerville, NJ

Available Quadrangle(s): Plainfield, NJ Somerville, NJ

Available Quadrangle(s): Plainfield, NJ Somerville, NJ

Available Quadrangle(s): Plainfield, NJ
Somerville, NJ
Source: USGS 15 Minute Topographic Map