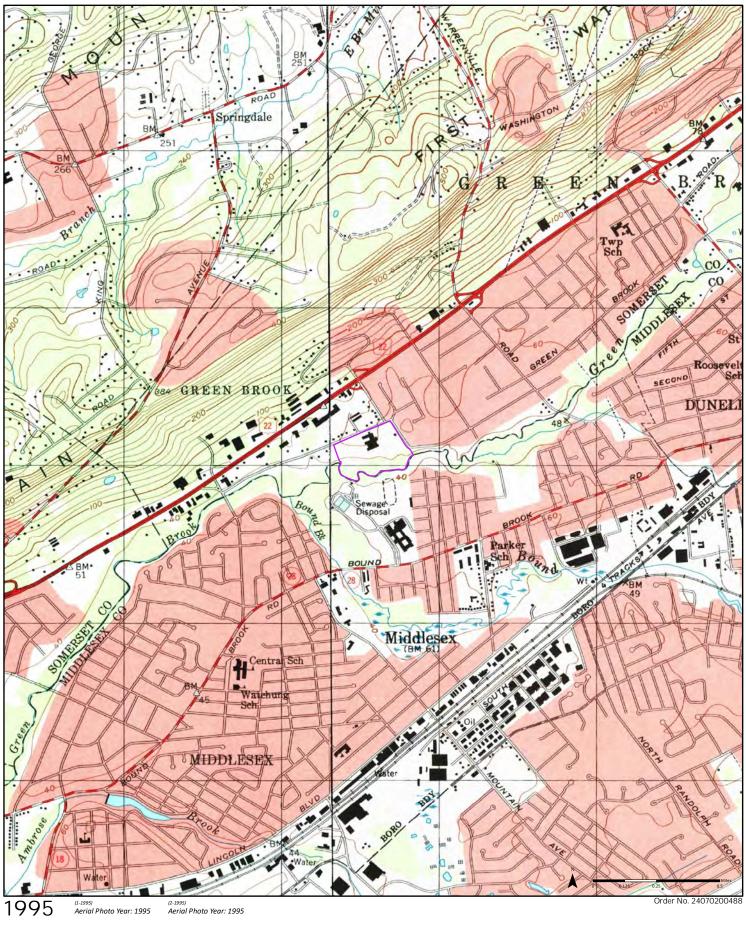

Available Quadrangle(s): Plainfield, NJ Bound Brook, NJ

Available Quadrangle(s): Plainfield, NJ<sub>(2-1995)</sub>
Bound Brook, NJ<sub>(1-1995)</sub>

Available Quadrangle(s): Plainfield, NJ<sub>(1-1981)</sub> Bound Brook, NJ<sub>(2-1970)</sub>