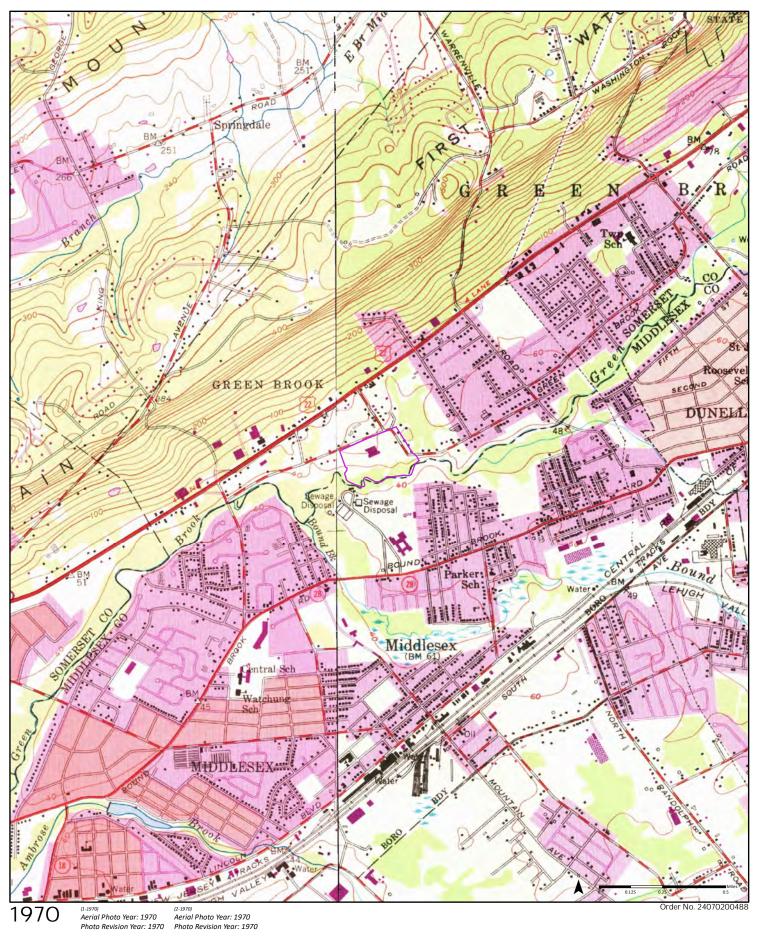

Available Quadrangle(s): Plainfield, NJ<sub>(1-1970)</sub> Bound Brook, NJ<sub>(2-1970)</sub>

Available Quadrangle(s): Plainfield, NJ<sub>(2-1955)</sub>
Bound Brook, NJ<sub>(1-1955)</sub>

Available Quadrangle(s): Plainfield, NJ (2-1947)
Bound Brook, NJ (1-1947)