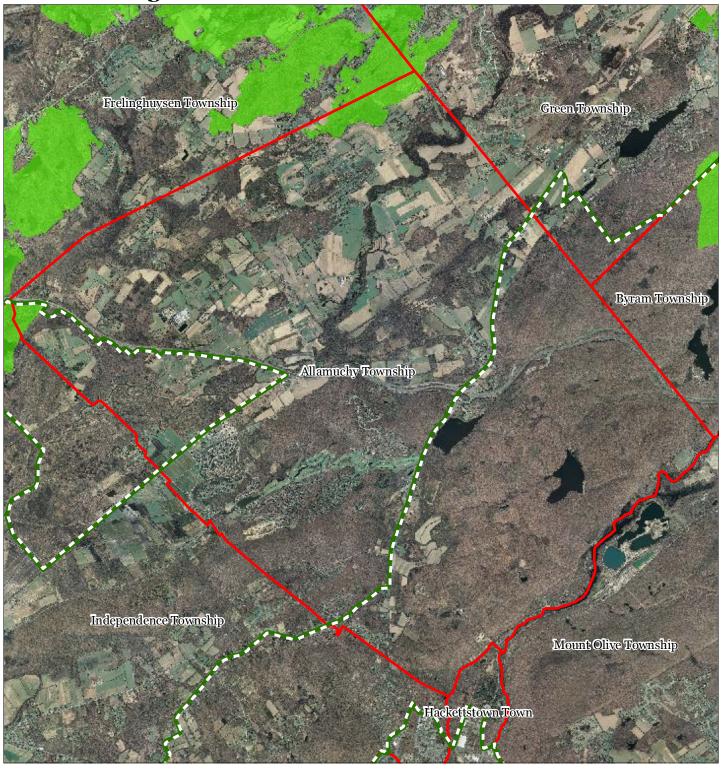

es

Preservation Area

Municipal Boundaries







## 9l \ JV]h8: HUC 14 Subwatershed Boundaries









#### **Exhibit E: Forest Resource Area**









#### **Exhibit F: Total Forest Area**









### **Exhibit G: Forest Subwatersheds**



# Low Moderate High Preservation Area

**Municipal Boundaries** 







## **Exhibit H: Highlands Open Waters**



## **Exhibit I: Highlands Riparian Areas**









**Exhibit J: Watershed Values** 



#### Watershed Values by HUC14 Subwatershed

Low

Moderate

High

Preservation Area

Municipal Boundaries





**Exhibit K: Riparian Integrity** 



Riparian Integrity by HUC14 Subwatershed







**Exhibit L: Steep Slope Protection Areas** 









## **Exhibit M: Critical Wildlife Habitat**











## **Exhibit N: Significant Natural Areas**









#### **Exhibit O: Vernal Pools**









**Exhibit P: Carbonate Rock Areas** 









## **Exhibit Q: Lake Management Area**









**Exhibit R: Net Water Availability** 



**Exhibit S: Prime Ground Water Recharge Areas** 









**Exhibit T: HUC 14s on NJDEP Impaired Waters List** 



Municipal Boundaries

#### **Exhibit U: Wellhead Protection Areas**



- Public Community Wells
- Public Non-Community Wells

#### Wellhead Protection Areas



5-Year Tier

12-Year Tier









## **Exhibit V: Public Community Water Systems**









## **Exhibit W: Highlands Domestic Sewerage Facilities**



**Highlands Domestic Sewerage Facilities** 







## **Exhibit Y: Highlands Roadway Network**





—— Interstate Highways

U.S. Routes

State Routes

---- County Routes

Local Routes