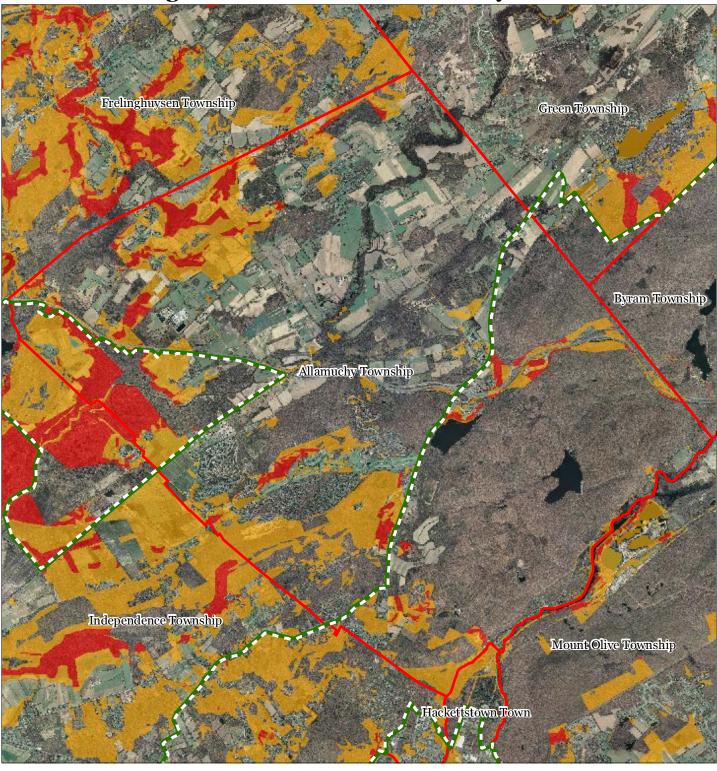

it R: Net Water Availability** 



**Exhibit S: Prime Ground Water Recharge Areas** 









**Exhibit T: HUC 14s on NJDEP Impaired Waters List** 



Municipal Boundaries

#### **Exhibit U: Wellhead Protection Areas**



- Public Community Wells
- Public Non-Community Wells

#### Wellhead Protection Areas



5-Year Tier

12-Year Tier









## **Exhibit V: Public Community Water Systems**









## **Exhibit W: Highlands Domestic Sewerage Facilities**



**Highlands Domestic Sewerage Facilities** 







## **Exhibit Y: Highlands Roadway Network**





—— Interstate Highways

U.S. Routes

State Routes

---- County Routes

Local Routes









**Exhibit Z: Highlands Transit Network** 



#### **Exhibit AA: Preserved Lands**



## **Exhibit BB: Highlands Conservation Priority Areas**









Exhibit DD: Preserved Farms, SADC Easements, All Agricultural Uses



## **Exhibit EE: Important Farmland Soils**



#### Prime Farmland $Farmland\ of\ Local\ Importance$ $Farmland\ of\ Statewide\ Importance$ Farmland of Unique Importance Preservation Area Municipal Boundaries





## **Exhibit FF: Agricultural Resource Area**









## **Exhibit GG: Highlands Agricultural Priority Area**











Exhibit HH: Historic, Cultural, and Archaeological Resources Inventory









## **Exhibit II: Baseline Scenic Resources Inventory**









## State Planning Areas & Designated Centers