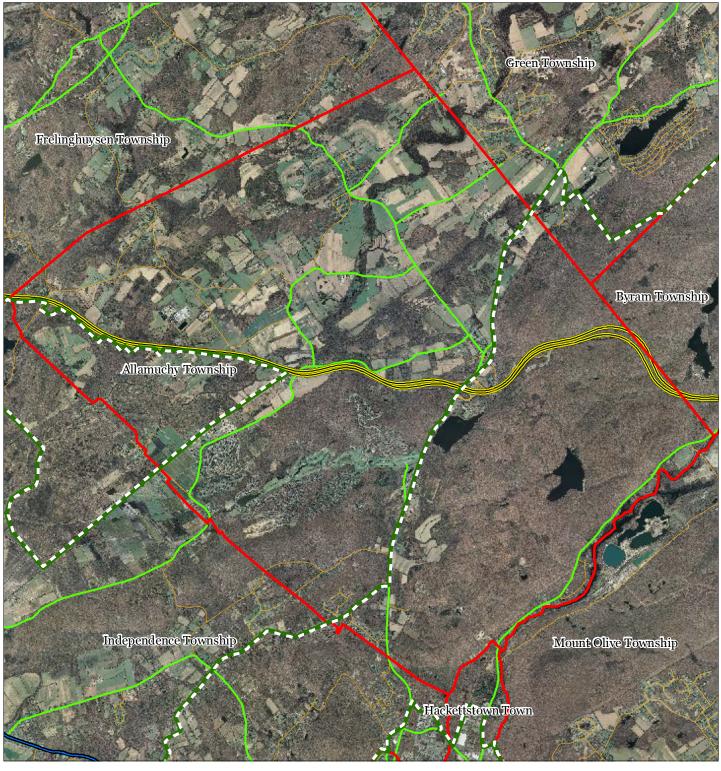

## **Exhibit Y: Highlands Roadway Network**

—— Interstate Highways

U.S. Routes

State Routes

---- County Routes

Local Routes

**Exhibit Z: Highlands Transit Network** 