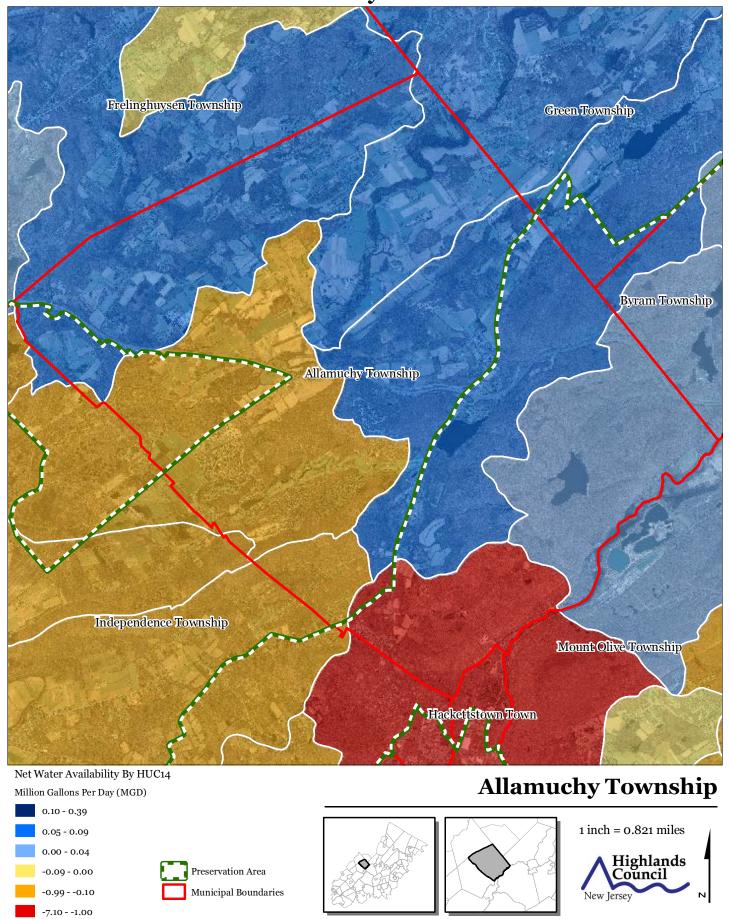

## **Exhibit Q: Lake Management Area**

**Exhibit R: Net Water Availability** 

**Exhibit S: Prime Ground Water Recharge Areas** 

**Exhibit T: HUC 14s on NJDEP Impaired Waters List** 

Municipal Boundaries