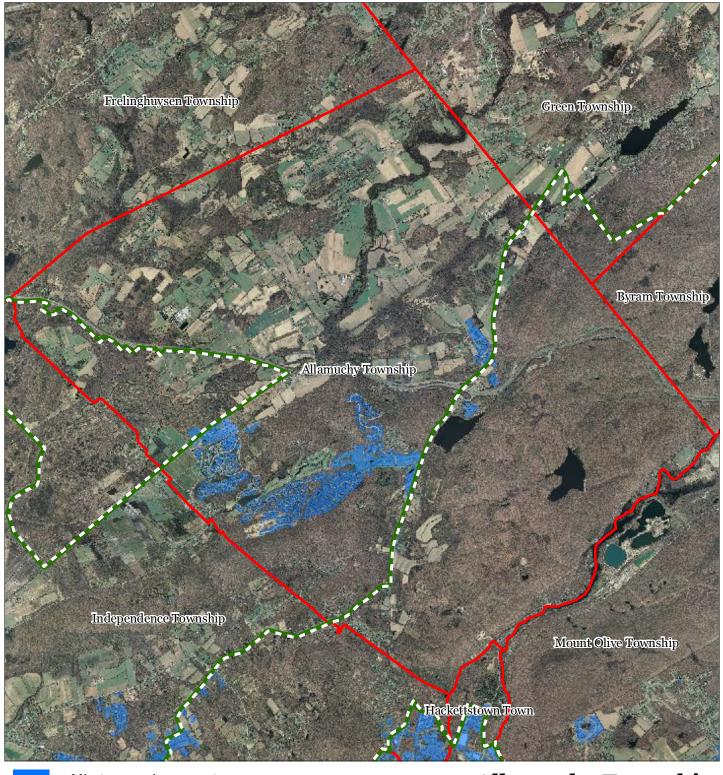

ndaries





**Exhibit K: Riparian Integrity** 



Riparian Integrity by HUC14 Subwatershed







**Exhibit L: Steep Slope Protection Areas** 









## **Exhibit M: Critical Wildlife Habitat**











## **Exhibit N: Significant Natural Areas**









#### **Exhibit O: Vernal Pools**









**Exhibit P: Carbonate Rock Areas** 









## **Exhibit Q: Lake Management Area**









**Exhibit R: Net Water Availability** 



**Exhibit S: Prime Ground Water Recharge Areas** 









**Exhibit T: HUC 14s on NJDEP Impaired Waters List** 



Municipal Boundaries

#### **Exhibit U: Wellhead Protection Areas**



- Public Community Wells
- Public Non-Community Wells

#### Wellhead Protection Areas



5-Year Tier

12-Year Tier









## **Exhibit V: Public Community Water Systems**









## **Exhibit W: Highlands Domestic Sewerage Facilities**



**Highlands Domestic Sewerage Facilities** 







## **Exhibit Y: Highlands Roadway Network**





—— Interstate Highways

U.S. Routes

State Routes

---- County Routes

Local Routes









**Exhibit Z: Highlands Transit Network** 



#### **Exhibit AA: Preserved Lands**



## **Exhibit BB: Highlands Conservation Priority Areas**









Exhibit DD: Preserved Farms, SADC Easements, All Agricultural Uses



## **Exhibit EE: Important Farmland Soils**



#### Prime Farmland $Farmland\ of\ Local\ Importance$ $Farmland\ of\ Statewide\ Importance$ Farmland of Unique Importance Preservation Area Municipal Boundaries





## **Exhibit FF: Agricultural Resource Area**









## **Exhibit GG: Highlands Agricultural Priority A