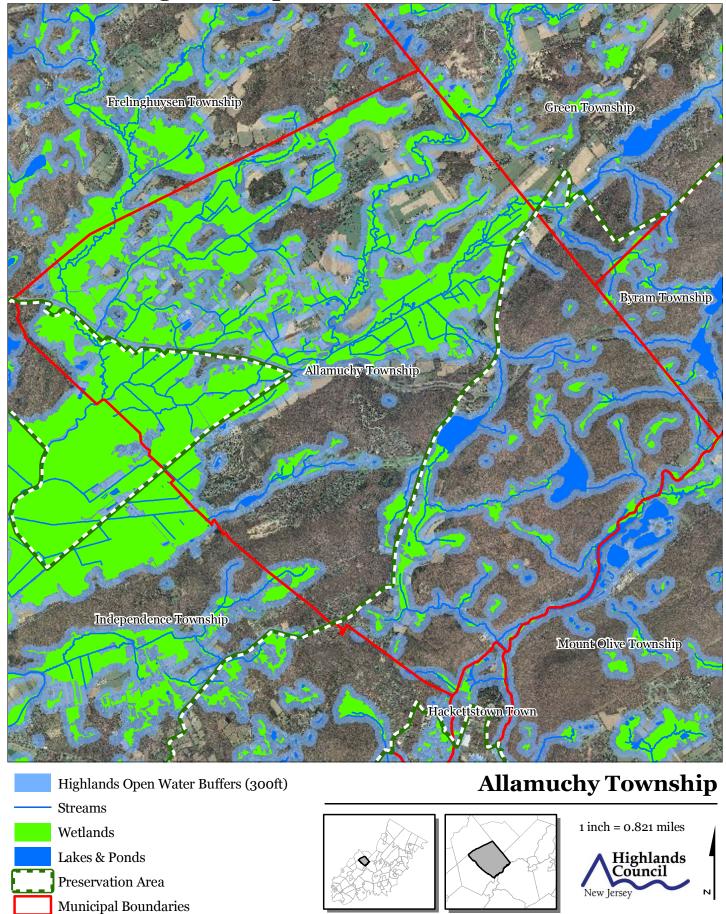

**Exhibit A: Township Highlands Preservation Area** 





**Exhibit C: Highlands Contaminated SitegInventory** 



**Highlands Contaminated Site Inventory** 

Tier 1 Sites

Tier 1 Sites (Polygons)

Tier 2 Sites

Preservation Area

Municipal Boundaries







## 9l \ JV]h8: HUC 14 Subwatershed Boundaries









#### **Exhibit E: Forest Resource Area**









#### **Exhibit F: Total Forest Area**









### **Exhibit G: Forest Subwatersheds**



# Low Moderate High Preservation Area

**Municipal Boundaries** 







## **Exhibit H: Highlands Open Waters**



## **Exhibit I: Highlands Riparian Areas**









**Exhibit J: Watershed Values** 



#### Watershed Values by HUC14 Subwatershed

Low

Moderate

High

Preservation Area

Municipal Boundaries





**Exhibit K: Riparian Integrity** 



Riparian Integrity by HUC14 Subwatershed







**Exhibit L: Steep Slope Protection Areas** 









## **Exhibit M: Critical Wildlife Habitat**











## **Exhibit N: Significant Natural Areas**









#### **Exhibit O: Vernal Pools**









**Exhibit P: Carbonate Rock Areas** 









## **Exhibit Q: Lake Management Area**









**Exhibit R: Net Water Availability** 



**Exhibit S: Prime Ground Water Recharge Areas** 









**Exhibit T: HUC 14s on NJDEP Impaired Waters List** 



Municipal Boundaries

#### **Exhibit U: Wellhead Protecti