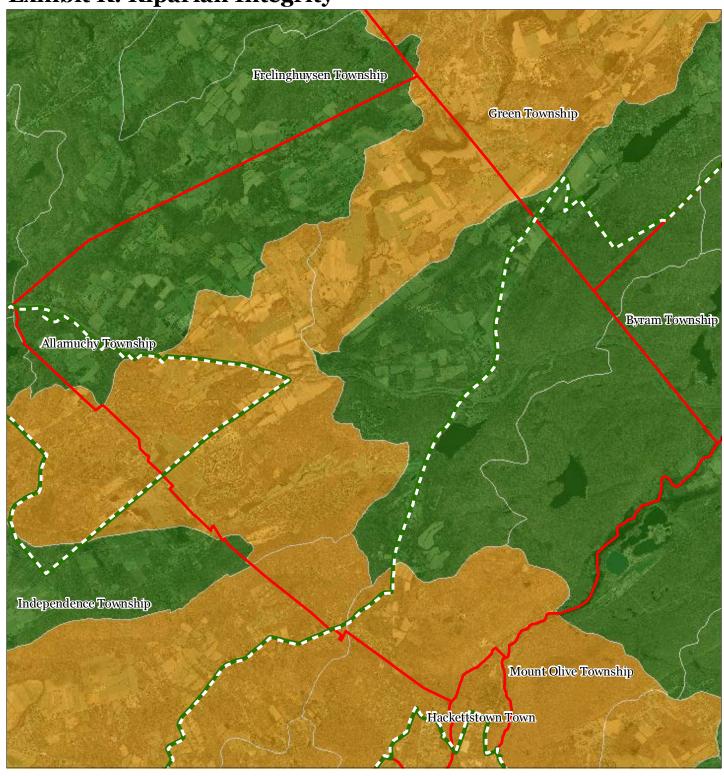

#### Watershed Values by HUC14 Subwatershed

Low

Moderate

High

Preservation Area

Municipal Boundaries

**Exhibit K: Riparian Integrity** 

Riparian Integrity by HUC14 Subwatershed