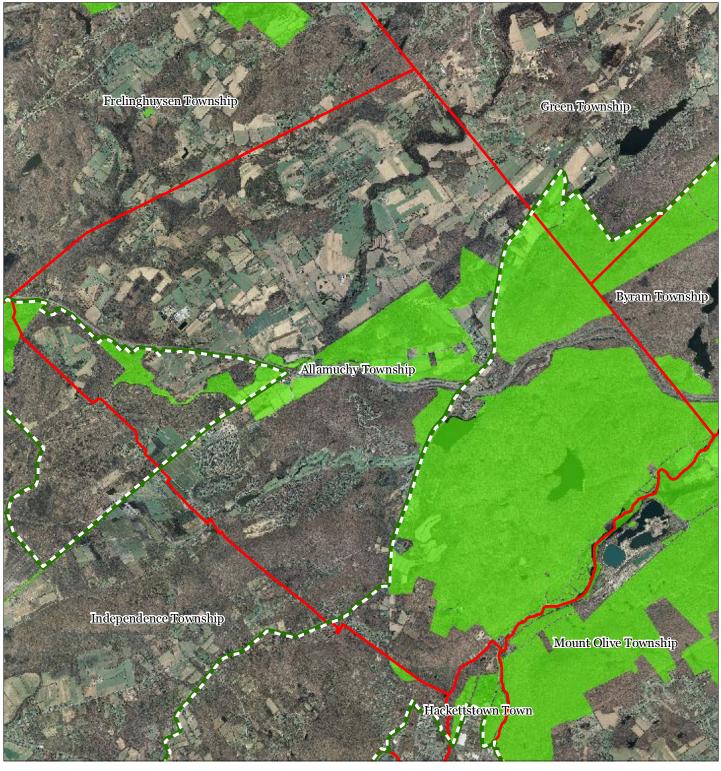

Network**





—— Interstate Highways

U.S. Routes

State Routes

---- County Routes

Local Routes









**Exhibit Z: Highlands Transit Network** 



#### **Exhibit AA: Preserved Lands**



## **Exhibit BB: Highlands Conservation Priority Areas**









Exhibit DD: Preserved Farms, SADC Easements, All Agricultural Uses



## **Exhibit EE: Important Farmland Soils**



#### Prime Farmland $Farmland\ of\ Local\ Importance$ $Farmland\ of\ Statewide\ Importance$ Farmland of Unique Importance Preservation Area Municipal Boundaries





## **Exhibit FF: Agricultural Resource Area**









## **Exhibit GG: Highlands Agricultural Priority Area**











Exhibit HH: Historic, Cultural, and Archaeological Resources Inventory









## **Exhibit II: Baseline Scenic Resources Inventory**









## State Planning Areas & Designated Centers