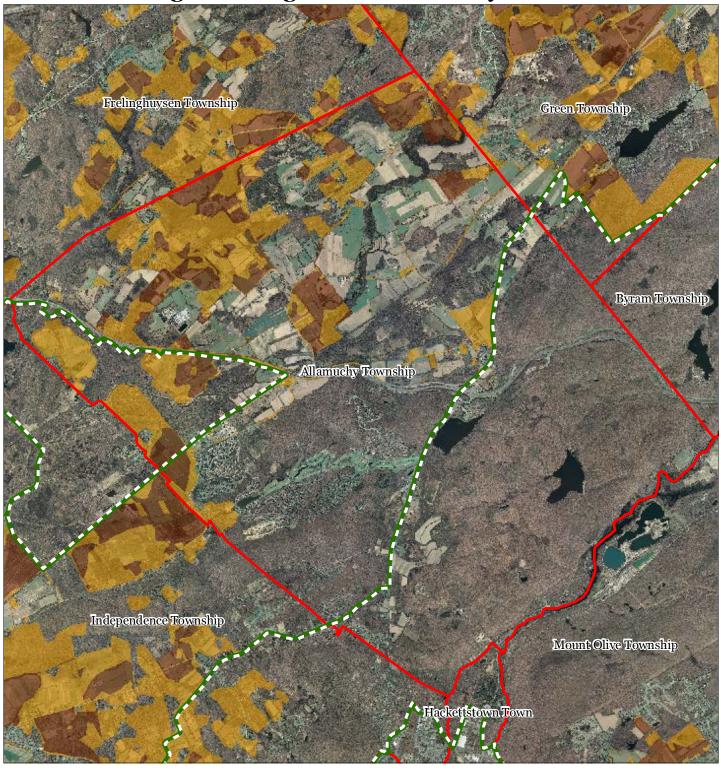

## **Exhibit GG: Highlands Agricultural Priority Area**

Exhibit HH: Historic, Cultural, and Archaeological Resources Inventory