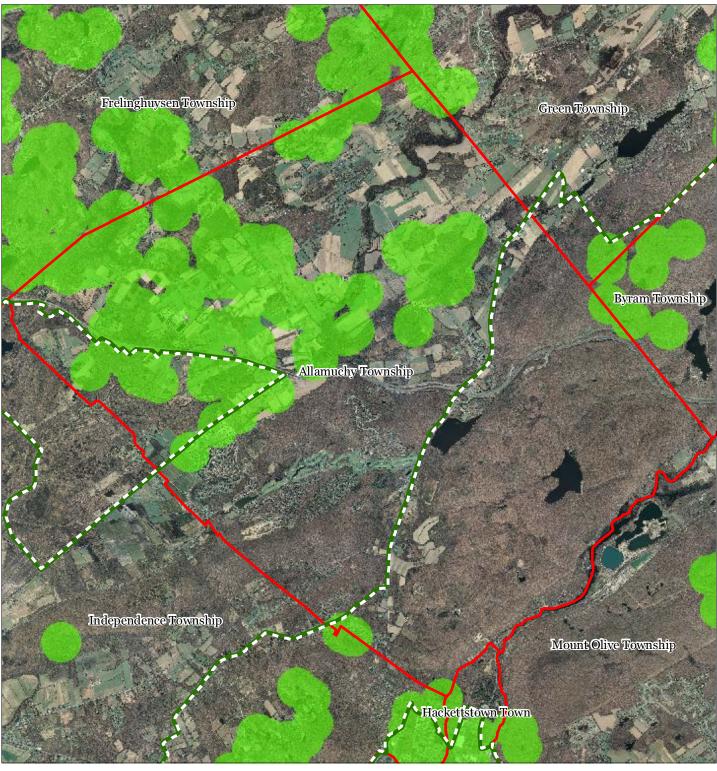

s







## 9l \ JV]h8: HUC 14 Subwatershed Boundaries









#### **Exhibit E: Forest Resource Area**









#### **Exhibit F: Total Forest Area**









### **Exhibit G: Forest Subwatersheds**



# Low Moderate High Preservation Area

**Municipal Boundaries** 







## **Exhibit H: Highlands Open Waters**



## **Exhibit I: Highlands Riparian Areas**









**Exhibit J: Watershed Values** 



#### Watershed Values by HUC14 Subwatershed

Low

Moderate

High

Preservation Area

Municipal Boundaries





**Exhibit K: Riparian Integrity** 



Riparian Integrity by HUC14 Subwatershed







**Exhibit L: Steep Slope Protection Areas** 









## **Exhibit M: Critical Wildlife Habitat**











## **Exhibit N: Significant Natural Areas**









#### **Exhibit O: Vernal Pools**









**Exhibit P: Carbonate Rock Areas** 









## **Exhibit Q: Lake Management Area**









**Exhibit R: Net Water Availability** 



**Exhibit S: Prime Ground Water Recharge Areas** 









**Exhibit T: HUC 14s on NJDEP Impaired Waters List** 



Municipal Boundaries

#### **Exhibit U: Wellhead Protection Areas**



- Public Community Wells
- Public Non-Community Wells

#### Wellhead Protection Areas



5-Year Tier

12-Year Tier









## **Exhibit V: Public Community Water Systems**









## **Exhibit W: Highlands Domestic Sewerage Facilities**



**Highlands Domestic Sewerage Facilities** 







## **Exhibit Y: Highlands Roadway Network**





—— Interstate Highways

U.S. Routes

State Routes

---- County Routes

Local Routes









**Exhibit Z: Highlands Transit Net