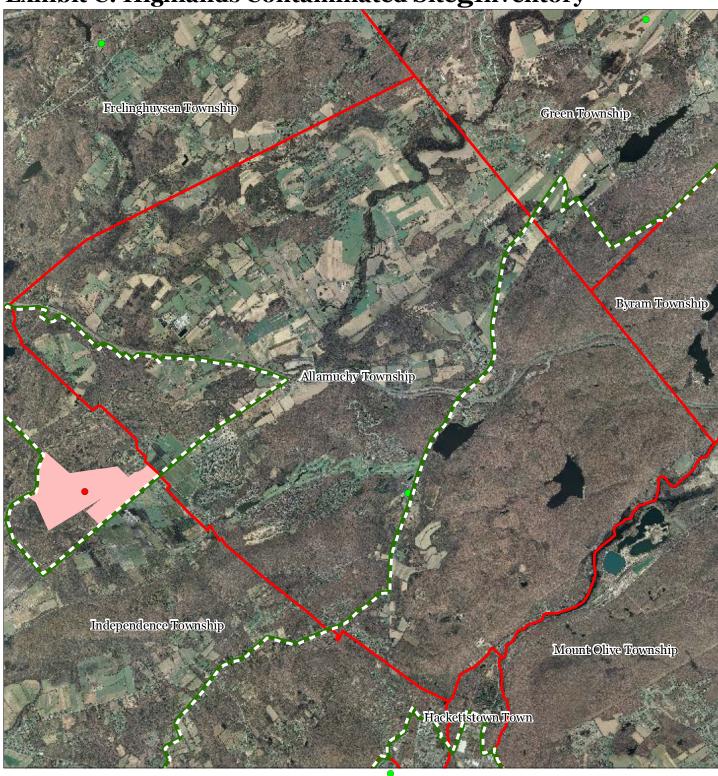

**Exhibit A: Township Highlands Preservation Area** 

**Exhibit C: Highlands Contaminated SitegInventory** 

**Highlands Contaminated Site Inventory** 

Tier 1 Sites

Tier 1 Sites (Polygons)

Tier 2 Sites

Preservation Area