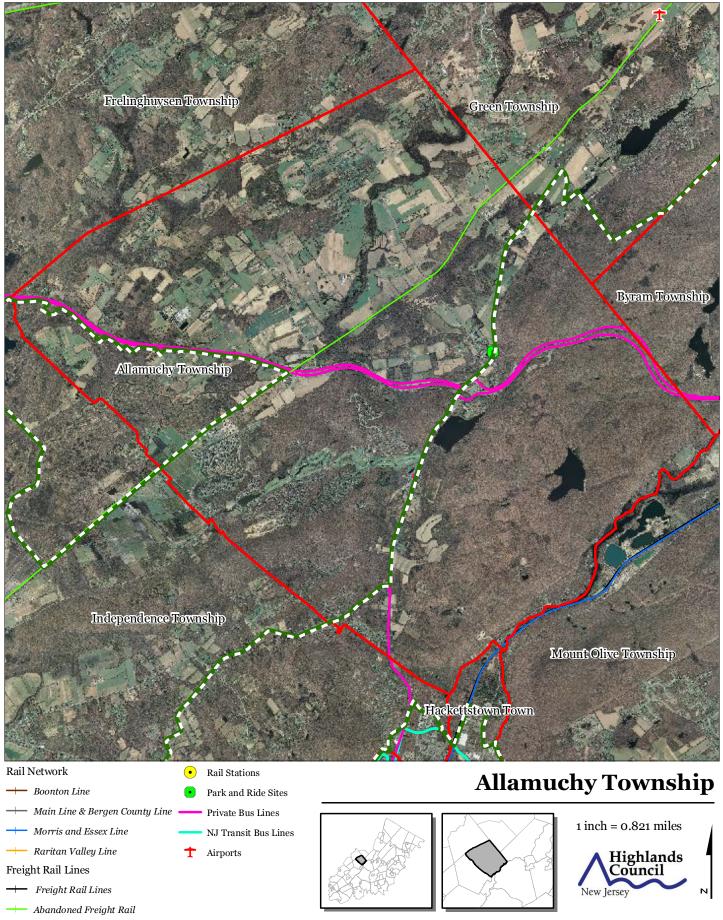

## **Exhibit Y: Highlands Roadway Network**

—— Interstate Highways

U.S. Routes

State Routes

---- County Routes

Local Routes

**Exhibit Z: Highlands Transit Network** 