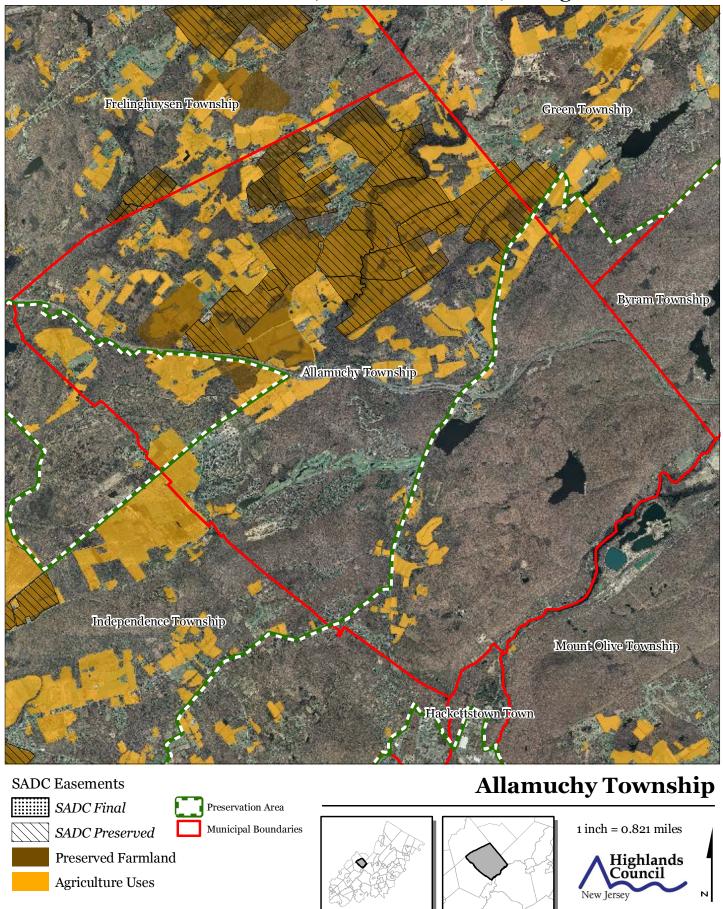

## **Exhibit BB: Highlands Conservation Priority Areas**

Exhibit DD: Preserved Farms, SADC Easements, All Agricultural Uses