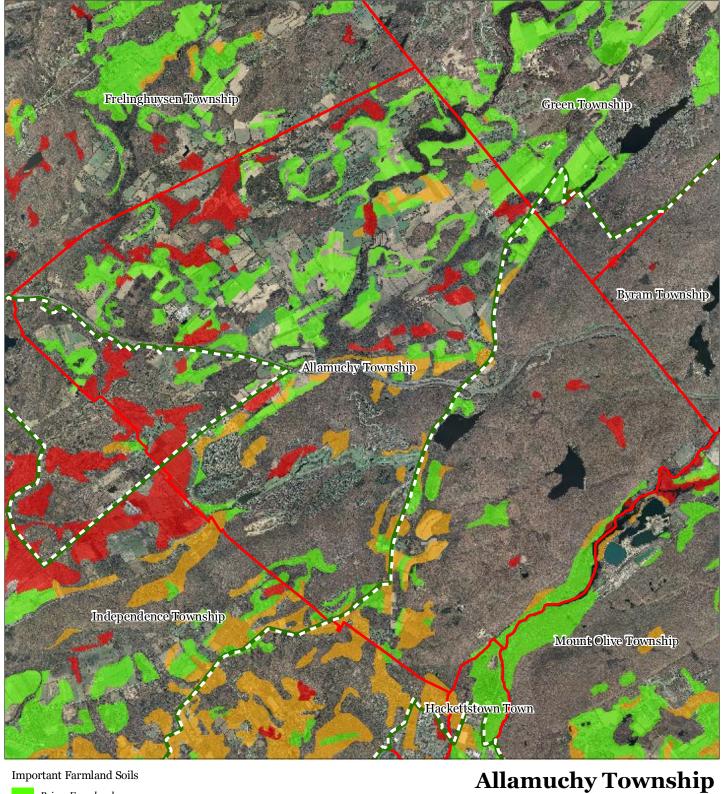

## **Exhibit EE: Important Farmland Soils**

#### Prime Farmland $Farmland\ of\ Local\ Importance$ $Farmland\ of\ Statewide\ Importance$ Farmland of Unique Importance Preservation Area Municipal Boundaries