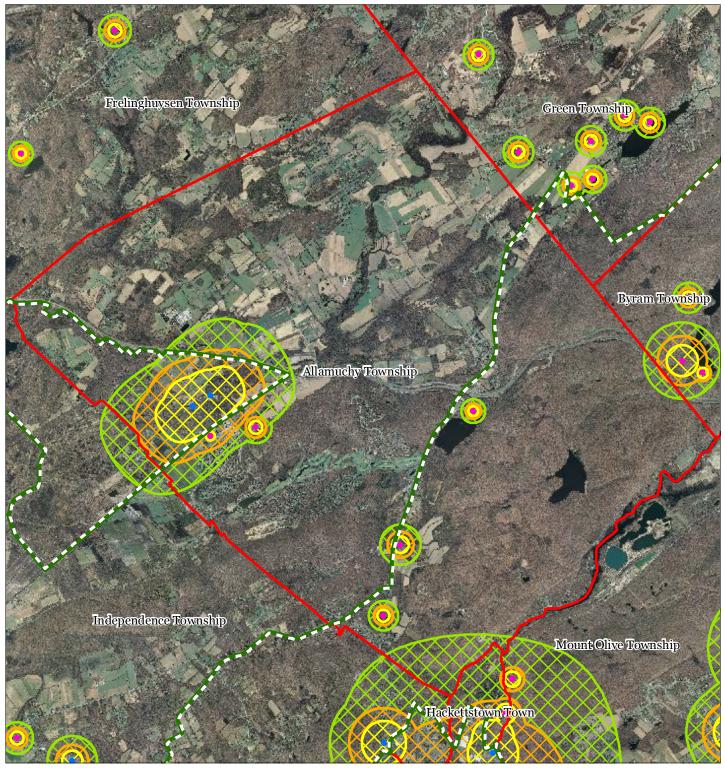

**Exhibit A: Township Highlands Preservation Area** 

**Exhibit C: Highlands Contaminated SitegInventory** 

**Highlands Contaminated Site Inventory** 

Tier 1 Sites

Tier 1 Sites (Polygons)

Tier 2 Sites

Preservation Area