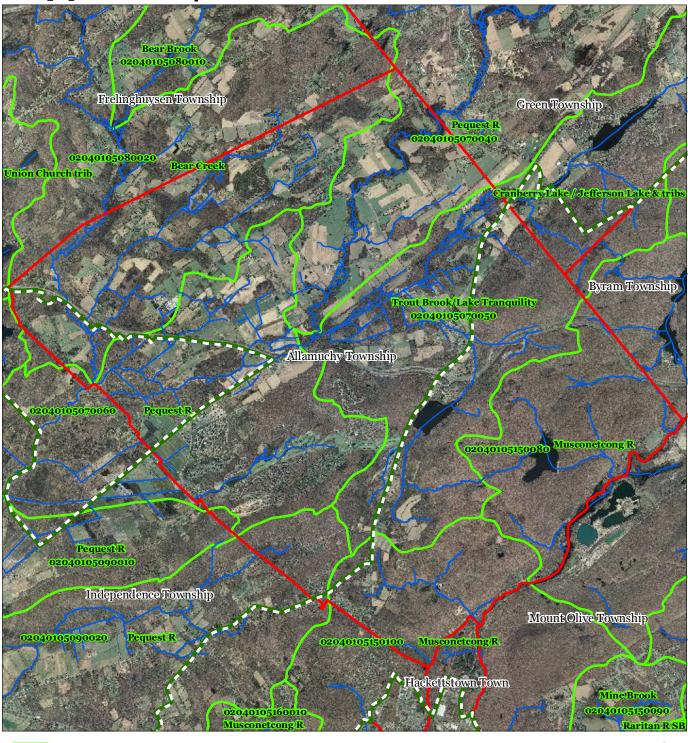

**Exhibit A: Township Highlands Preservation Area** 





**Exhibit C: Highlands Contaminated SitegInventory** 



**Highlands Contaminated Site Inventory** 

Tier 1 Sites

Tier 1 Sites (Polygons)

Tier 2 Sites

Preservation Area

Municipal Boundaries







## 9l \ JV]h8: HUC 14 Subwatershed Boundaries









#### **Exhibit E: Forest Resource Area**









#### **Exhibit F: Total Forest Area**









### **Exhibit G: Forest Subwatersheds**



# Low Moderate High Preservation Area

**Municipal Boundaries** 







## **Exhibit H: Highlands Open Waters**



## **Exhibit I: Highlands Riparian Areas**









**Exhibit J: Watershed Values** 



#### Watershed Values by HUC14 Subwatershed

Low

Moderate

High

Preservation Area

Municipal Boundaries





**Exhibit K: Riparian Integrity** 



Riparian Integrity by HUC14 Subwatershed







**Exhibit L: Steep Slope Protection Areas** 









## **Exhibit M: Critical Wildlife Habitat**











## **Exhibit N: Significant Natural Areas**









#### **Exhibit O: Vernal Pools**









**Exhibit P: Carbonate Rock Areas** 









##