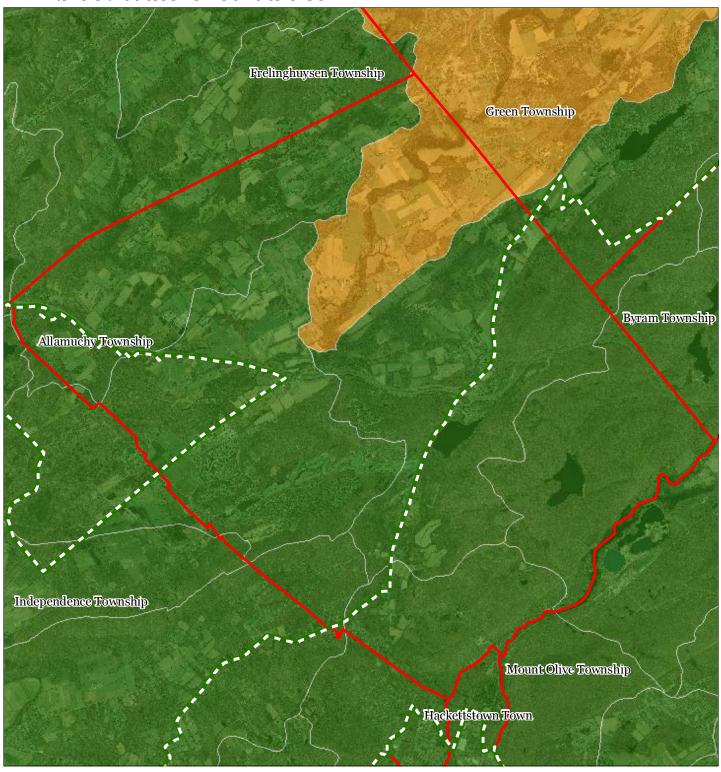

**Exhibit A: Township Highlands Preservation Area** 





**Exhibit C: Highlands Contaminated SitegInventory** 



**Highlands Contaminated Site Inventory** 

Tier 1 Sites

Tier 1 Sites (Polygons)

Tier 2 Sites

Preservation Area

Municipal Boundaries







## 9l \ JV]h8: HUC 14 Subwatershed Boundaries









#### **Exhibit E: Forest Resource Area**









#### **Exhibit F: Total Forest Area**









### **Exhibit G: Forest Subwatersheds**



# Low Moderate High Preservation Area

**Municipal Boundaries** 







## **Exhibit H: Highlands Open Waters**



## **Exhibit I: Highlands Riparian Areas**









**Exhibit J: Watershed Values** 



#### Watershed Values by HUC14 Subwatershed

Low

Moderate

High

Preservation Area

Municipal Boundaries





**Exhibit K: Riparian Integrity** 



Riparian Integrity by HUC14 Subwatershed







**Exhibit L: Steep Slope Protection Areas** 









## **Exhibit M: Critical Wildlife Habitat**











## **Exhibit N: Significant Natural Areas**









#### **Exhibit O: Vernal Pools**









**Exhibit P: Carbonate Rock Areas** 









## **Exhibit Q: Lake Management Area**









**Exhibit R: Net Water Availability** 



**Exhibit S: Prime Ground Water Recharge Areas** 









**Exhibit T: HUC 14s on NJDEP Impaired Waters List** 



Municipal Boundaries

#### **Exhibit U: Wellhead Protection Areas**



- Public Community Wells
- Public Non-Community Wells

#### Wellhead Prote