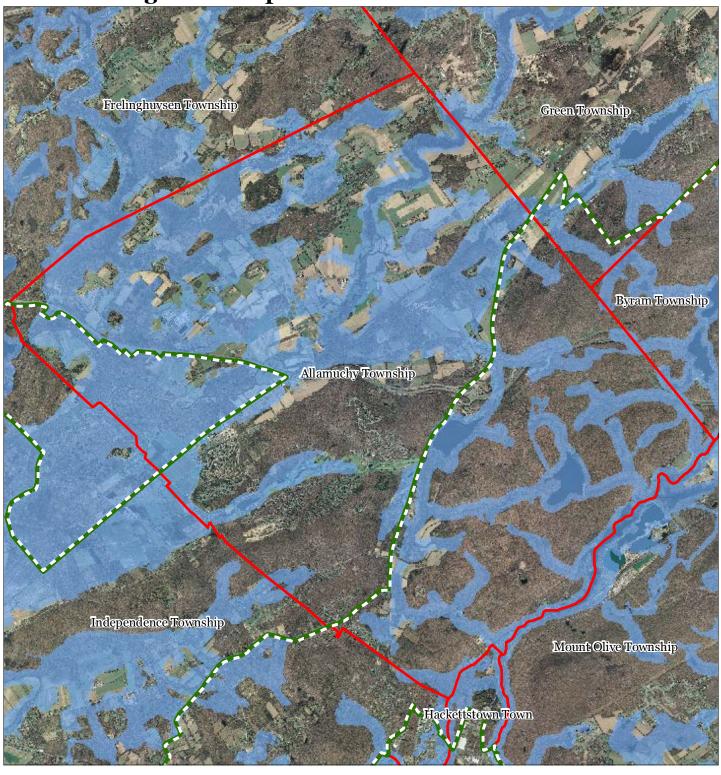

**Exhibit A: Township Highlands Preservation Area** 





**Exhibit C: Highlands Contaminated SitegInventory** 



**Highlands Contaminated Site Inventory** 

Tier 1 Sites

Tier 1 Sites (Polygons)

Tier 2 Sites

Preservation Area

Municipal Boundaries







## 9l \ JV]h8: HUC 14 Subwatershed Boundaries









#### **Exhibit E: Forest Resource Area**









#### **Exhibit F: Total Forest Area**









### **Exhibit G: Forest Subwatersheds**



# Low Moderate High Preservation Area

**Municipal Boundaries** 







## **Exhibit H: Highlands Open Waters**



## **Exhibit I: Highlands Riparian Areas**









**Exhibit J: Watershed Values** 



#### Watershed Values by HUC14 Subwatershed

Low

Moderate

High

Preservation Area

Municipal Boundaries





**Exhibit K: Riparian Integrity** 



Riparian Integrity by HUC14 Subwatershed







**Exhibit L: Steep Slope Protection Areas** 









## **Exhibit M: Critical Wildlife Habitat**











## **Exhibit N: Significant Natural Areas**









#### **Exhibit O: Vernal Pools**









**Exhibit P: Carbonate Rock Areas** 









## **Exhibit Q: Lake Management Area**









**Exhibit R: Net Water Availability** 



**Exhibit S: Prime Ground Water Recharge Areas** 









**Exhibit T: HUC 14s on NJDEP Impaired Waters List** 



Municipal Boundaries

#### **Exhibit U: Wellhead Protection Areas**



- Public Community Wells
- Publi