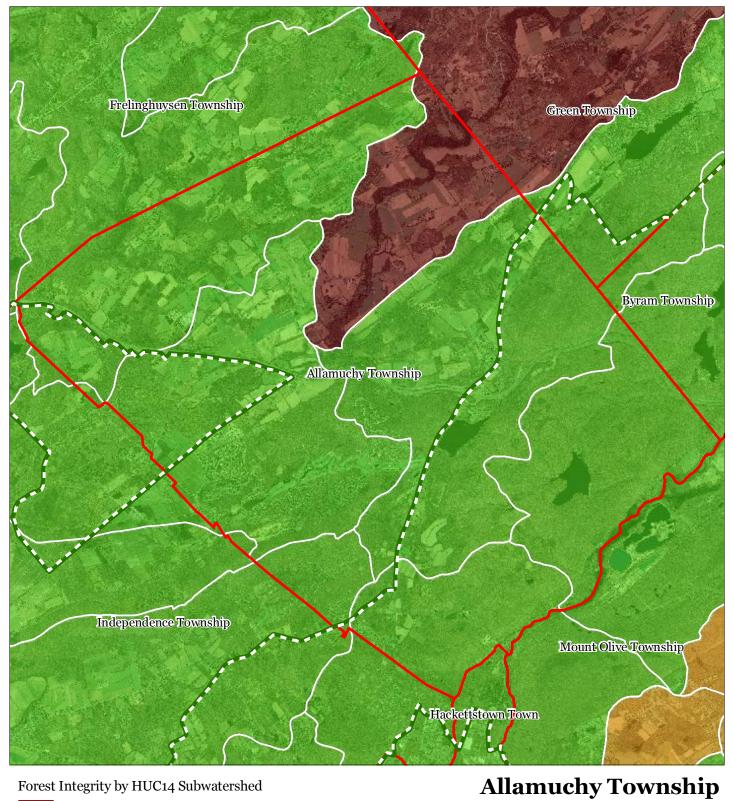

**Exhibit A: Township Highlands Preservation Area** 





**Exhibit C: Highlands Contaminated SitegInventory** 



**Highlands Contaminated Site Inventory** 

Tier 1 Sites

Tier 1 Sites (Polygons)

Tier 2 Sites

Preservation Area

Municipal Boundaries







## 9l \ JV]h8: HUC 14 Subwatershed Boundaries









#### **Exhibit E: Forest Resource Area**









#### **Exhibit F: Total Forest Area**









### **Exhibit G: Forest Subwatersheds**



# Low Moderate High Preservation Area

**Municipal Boundaries** 







## **Exhibit H: Highlands Open Waters**



## **Exhibit I: Highlands Riparian Areas**









**Exhibit J: Watershed Values** 



#### Watershed Values by HUC14 Subwatershed

Low

Moderate

High

Preservation Area

Municipal Boundaries





**Exhibit K: Riparian Integrity** 



Riparian Integrity by HUC14 Subwatershed







**Exhibit L: Steep Slope Protection Areas** 









## **Exhibit M: Critical Wildlife Habitat**











## **Exhibit N: Significant Natural Areas**









#### **Exhibit O: Vernal Pools**









**Exhibit P: Carbonate Rock Areas** 









## **Exhibit Q: Lake Management Area**









**Exhibit R: Net Water Availability** 



**Exhibit S: Prime Ground Water Recharge Areas**