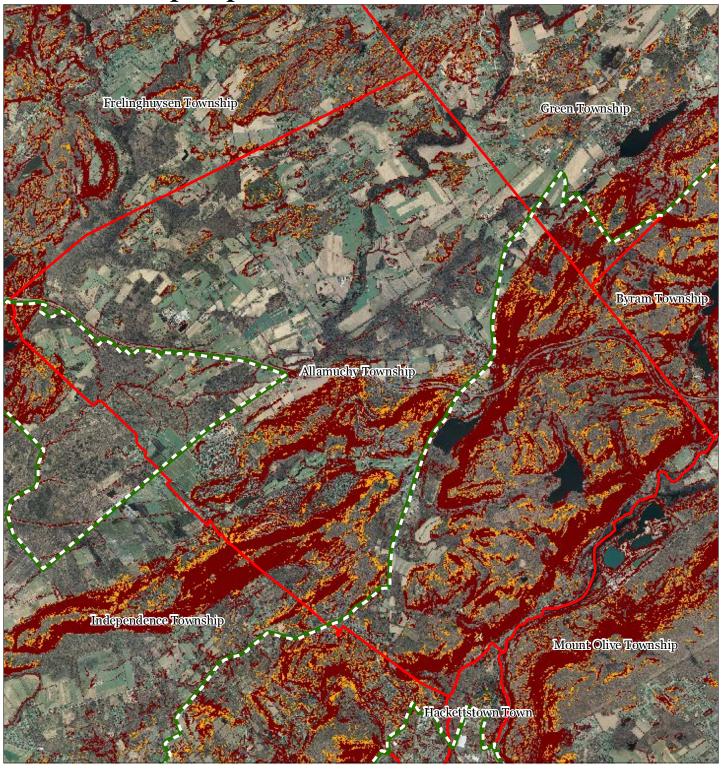

**Exhibit A: Township Highlands Preservation Area** 

**Exhibit C: Highlands Contaminated SitegInventory** 

**Highlands Contaminated Site Inventory** 

Tier 1 Sites

Tier 1 Sites (Polygons)

Tier 2 Sites

Preservation Area