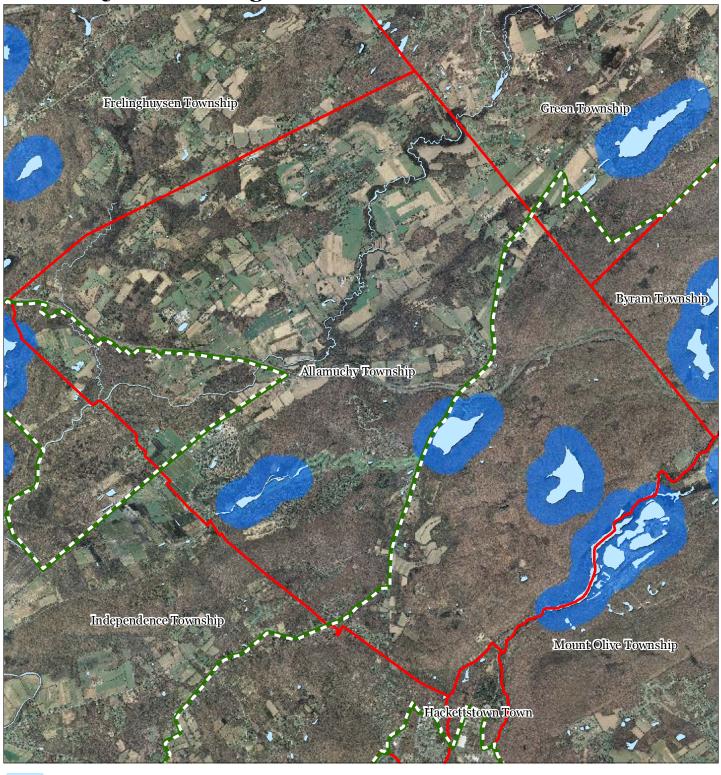

**Exhibit A: Township Highlands Preservation Area** 

**Exhibit C: Highlands Contaminated SitegInventory** 

**Highlands Contaminated Site Inventory** 

Tier 1 Sites

Tier 1 Sites (Polygons)

Tier 2 Sites

Preservation Area