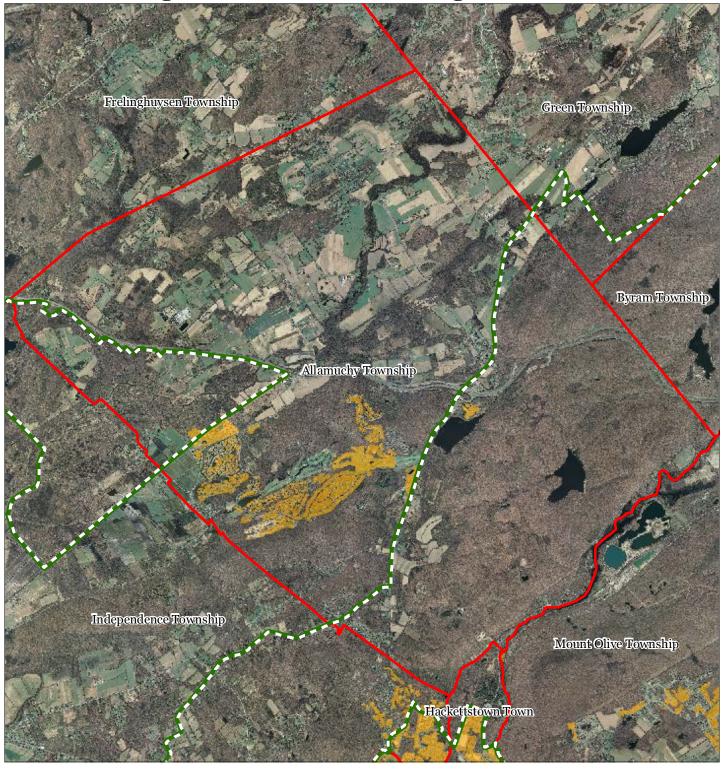

**Exhibit A: Township Highlands Preservation Area** 

**Exhibit C: Highlands Contaminated SitegInventory** 

**Highlands Contaminated Site Inventory** 

Tier 1 Sites

Tier 1 Sites (Polygons)

Tier 2 Sites

Preservation Area

Municipal Boundaries