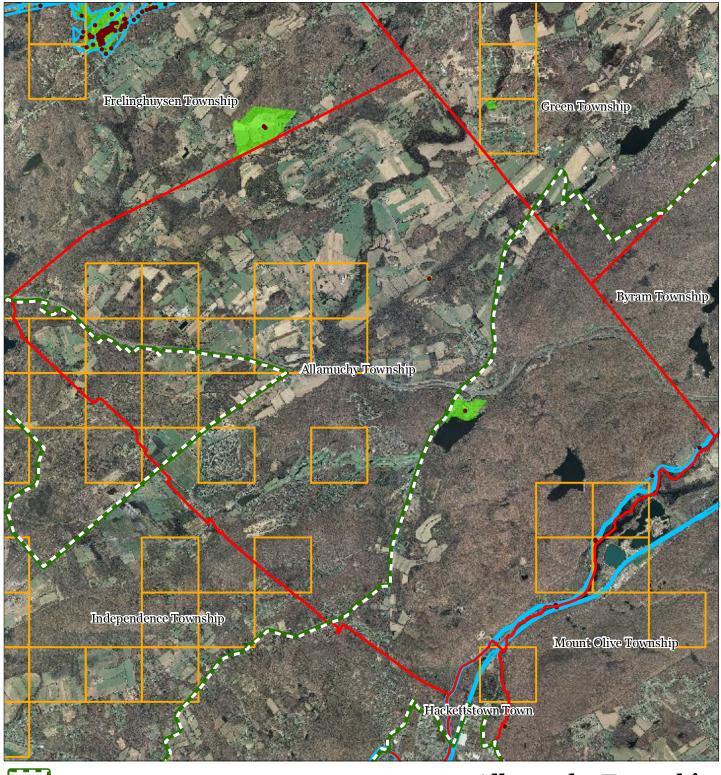

## **Exhibit GG: Highlands Agricultural Priority Area**

Exhibit HH: Historic, Cultural, and Archaeological Resources Inventory