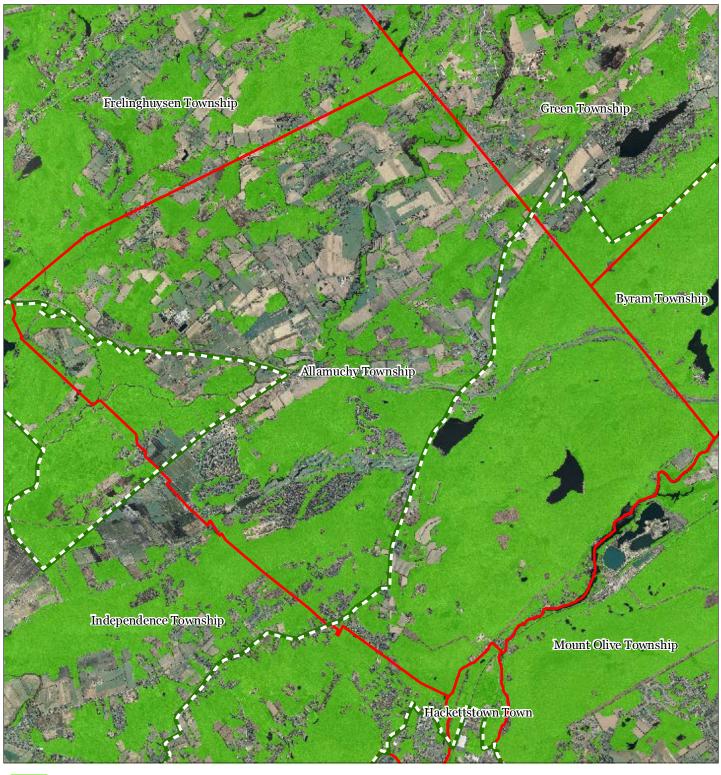

**Exhibit A: Township Highlands Preservation Area** 

**Exhibit C: Highlands Contaminated SitegInventory** 

**Highlands Contaminated Site Inventory** 

Tier 1 Sites

Tier 1 Sites (Polygons)

Tier 2 Sites

Preservation Area