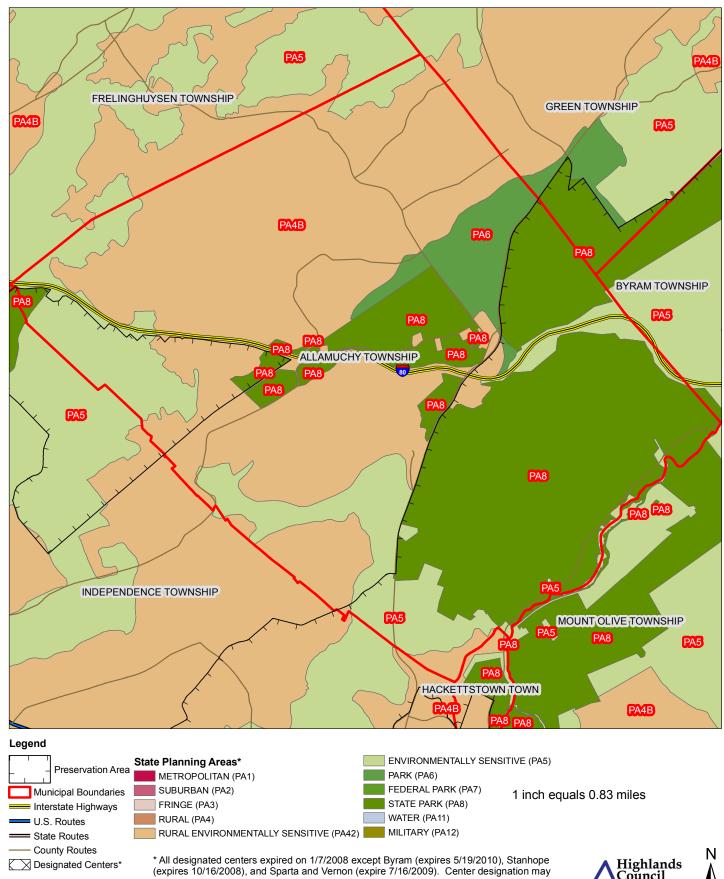

ate Routes

---- County Routes

Local Routes









**Exhibit Z: Highlands Transit Network** 



#### **Exhibit AA: Preserved Lands**



## **Exhibit BB: Highlands Conservation Priority Areas**









Exhibit DD: Preserved Farms, SADC Easements, All Agricultural Uses



## **Exhibit EE: Important Farmland Soils**



#### Prime Farmland $Farmland\ of\ Local\ Importance$ $Farmland\ of\ Statewide\ Importance$ Farmland of Unique Importance Preservation Area Municipal Boundaries





## **Exhibit FF: Agricultural Resource Area**









## **Exhibit GG: Highlands Agricultural Priority Area**











Exhibit HH: Historic, Cultural, and Archaeological Resources Inventory









## **Exhibit II: Baseline Scenic Resources Inventory**









## State Planning Areas & Designated Centers