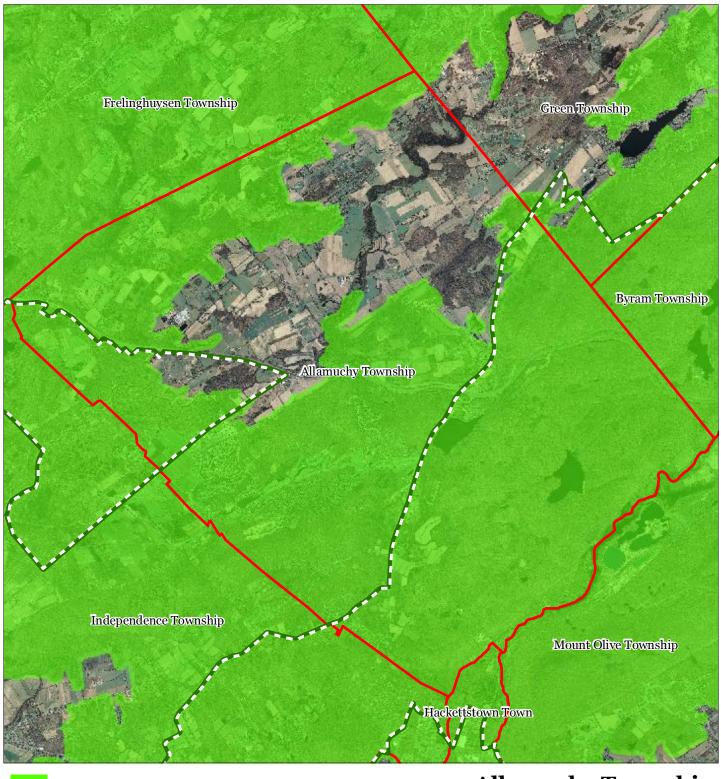

**Exhibit A: Township Highlands Preservation Area** 





**Exhibit C: Highlands Contaminated SitegInventory** 



**Highlands Contaminated Site Inventory** 

Tier 1 Sites

Tier 1 Sites (Polygons)

Tier 2 Sites

Preservation Area

Municipal Boundaries







## 9l \ JV]h8: HUC 14 Subwatershed Boundaries









#### **Exhibit E: Forest Resource Area**









#### **Exhibit F: Total Forest Area**









### **Exhibit G: Forest Subwatersheds**



# Low Moderate High Preservation Area

**Municipal Boundaries** 







## **Exhibit H: Highlands Open Waters**



## **Exhibit I: Highlands Riparian Areas**









**Exhibit J: Watershed Values** 



#### Watershed Values by HUC14 Subwatershed

Low

Moderate

High

Preservation Area

Municipal Boundaries





**Exhibit K: Riparian Integrity** 



Riparian Integrity by HUC14 Subwatershed







**Exhibit L: Steep Slope Protection Areas** 









## **Exhibit M: Critical Wildlife Habitat**











## **Exhibit N: Significant Natural Areas**









#### **Exhibit O: Vernal Pools**









**Exhibit P: Carbonate Rock Areas** 









## **Exhibit Q: Lake Management Area**









**Ex