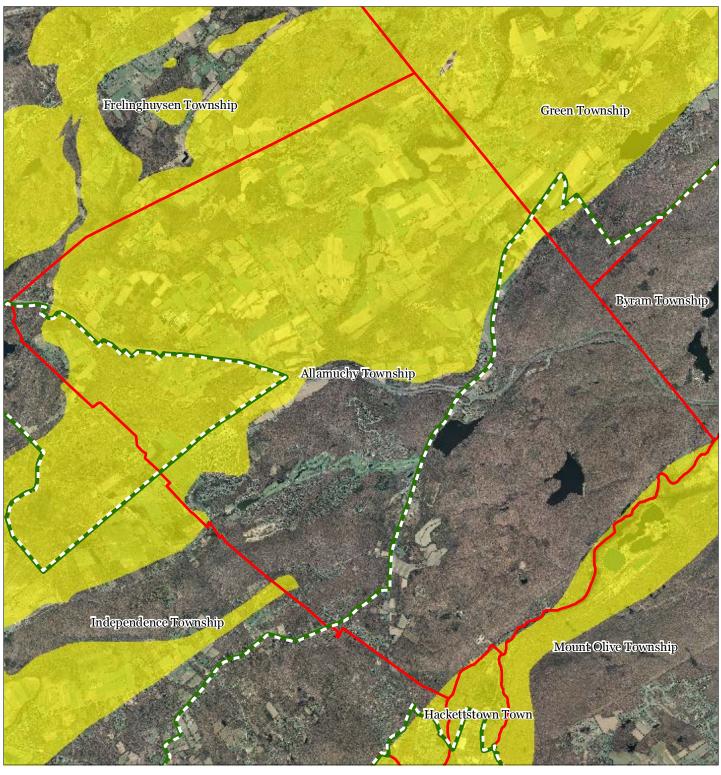

undaries









#### **Exhibit E: Forest Resource Area**









#### **Exhibit F: Total Forest Area**









### **Exhibit G: Forest Subwatersheds**



# Low Moderate High Preservation Area

**Municipal Boundaries** 







## **Exhibit H: Highlands Open Waters**



## **Exhibit I: Highlands Riparian Areas**









**Exhibit J: Watershed Values** 



#### Watershed Values by HUC14 Subwatershed

Low

Moderate

High

Preservation Area

Municipal Boundaries





**Exhibit K: Riparian Integrity** 



Riparian Integrity by HUC14 Subwatershed







**Exhibit L: Steep Slope Protection Areas** 









## **Exhibit M: Critical Wildlife Habitat**











## **Exhibit N: Significant Natural Areas**









#### **Exhibit O: Vernal Pools**









**Exhibit P: Carbonate Rock Areas** 









## **Exhibit Q: Lake Management Area**









**Exhibit R: Net Water Availability** 



**Exhibit S: Prime Ground Water Recharge Areas** 









**Exhibit T: HUC 14s on NJDEP Impaired Waters List** 



Municipal Boundaries

#### **Exhibit U: Wellhead Protection Areas**



- Public Community Wells
- Public Non-Community Wells

#### Wellhead Protection Areas



5-Year Tier

12-Year Tier









## **Exhibit V: Public Community Water Systems**









## **Exhibit W: Highlands Domestic Sewerage Facilities**



**Highlands Domestic Sewerage Facilities** 







## **Exhibit Y: Highlands Roadway Network**





—— Interstate Highways

U.S. Routes

State Routes

---- County Routes

Local Routes









**Exhibit Z: Highlands Transit Network** 



#### **Exhibit AA: Preserved Lands*