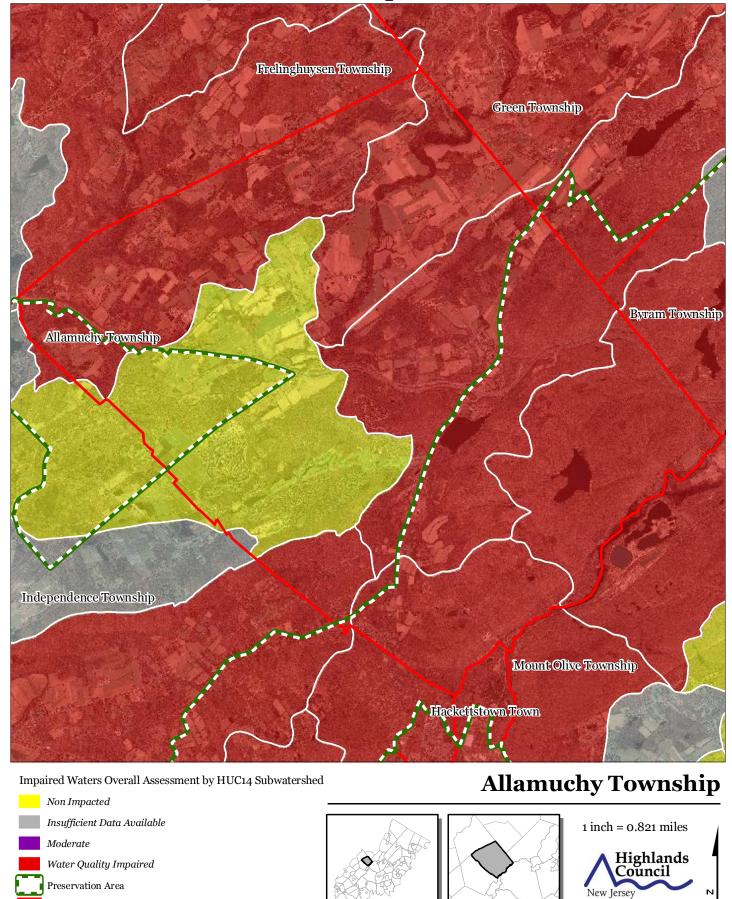

## **Exhibit Q: Lake Management Area**

**Exhibit R: Net Water Availability** 

**Exhibit S: Prime Ground Water Recharge Areas** 

**Exhibit T: HUC 14s on NJDEP Impaired Waters List** 

Municipal Boundaries