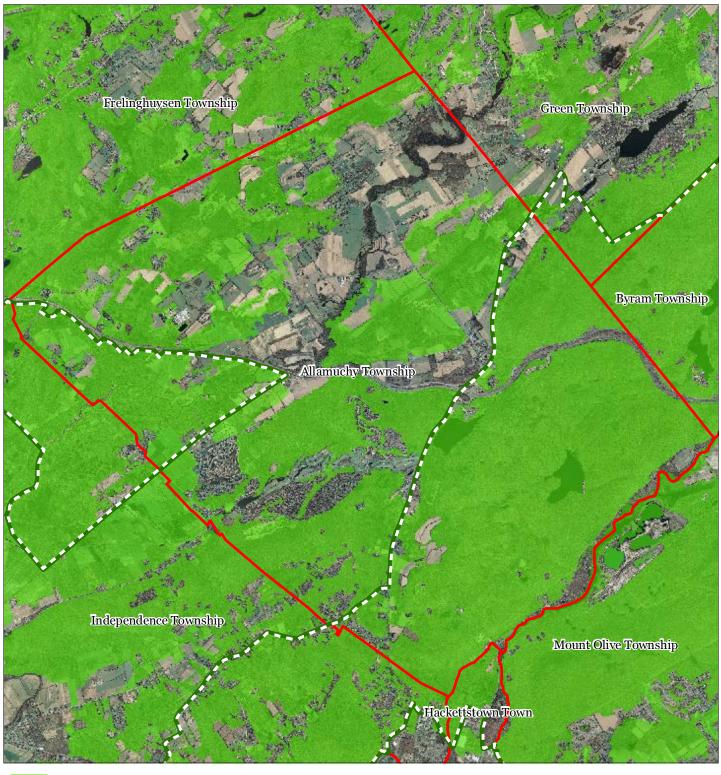

y** 

Tier 1 Sites

Tier 1 Sites (Polygons)

Tier 2 Sites

Preservation Area

Municipal Boundaries







## 9l \ JV]h8: HUC 14 Subwatershed Boundaries









#### **Exhibit E: Forest Resource Area**









#### **Exhibit F: Total Forest Area**









### **Exhibit G: Forest Subwatersheds**



# Low Moderate High Preservation Area

**Municipal Boundaries** 







## **Exhibit H: Highlands Open Waters**



## **Exhibit I: Highlands Riparian Areas**









**Exhibit J: Watershed Values** 



#### Watershed Values by HUC14 Subwatershed

Low

Moderate

High

Preservation Area

Municipal Boundaries





**Exhibit K: Riparian Integrity** 



Riparian Integrity by HUC14 Subwatershed







**Exhibit L: Steep Slope Protection Areas** 









## **Exhibit M: Critical Wildlife Habitat**











## **Exhibit N: Significant Natural Areas**









#### **Exhibit O: Vernal Pools**









**Exhibit P: Carbonate Rock Areas** 









## **Exhibit Q: Lake Management Area**









**Exhibit R: Net Water Availability** 



**Exhibit S: Prime Ground Water Recharge Areas** 









**Exhibit T: HUC 14s on NJDEP Impaired Waters List** 



Municipal Boundaries

#### **Exhibit U: Wellhead Protection Areas**



- Public Community Wells
- Public Non-Community Wells

#### Wellhead Protection Areas



5-Year Tier

12-Year Tier









## **Exhibit V: Public Community Water Systems**









## **Exhibit W: Highlands Domestic Sewerage Facilities**



**Highlands Domestic Sewerage Facilities** 







## **Exhibit Y: Highlands Roadway Network**





—— Interstate Highways

U.S. R