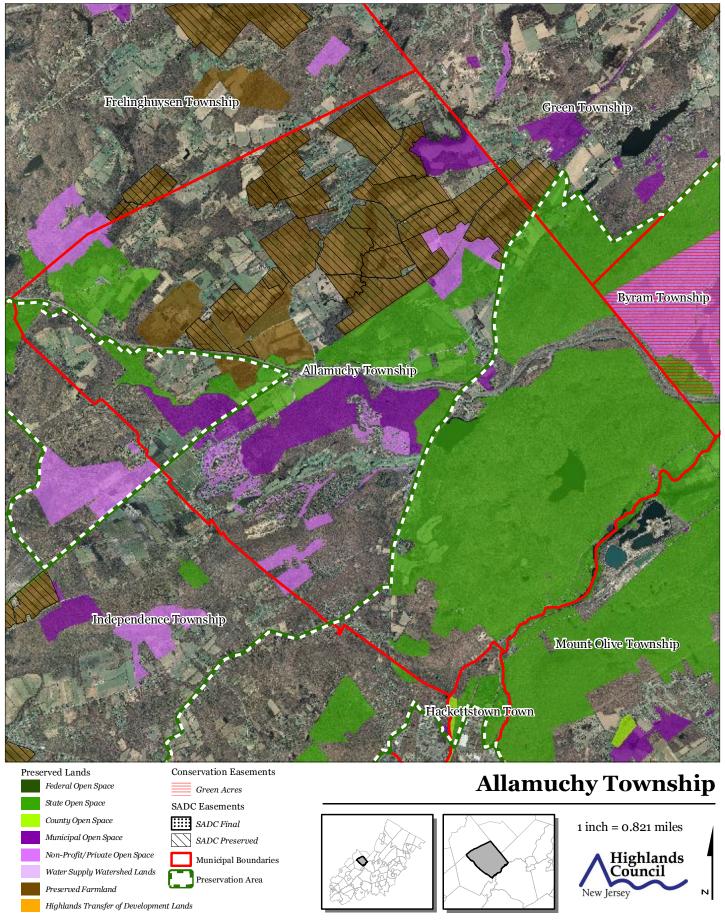

## **Exhibit Q: Lake Management Area**









**Exhibit R: Net Water Availability** 



**Exhibit S: Prime Ground Water Recharge Areas** 









**Exhibit T: HUC 14s on NJDEP Impaired Waters List** 



Municipal Boundaries

#### **Exhibit U: Wellhead Protection Areas**



- Public Community Wells
- Public Non-Community Wells

#### Wellhead Protection Areas



5-Year Tier

12-Year Tier









## **Exhibit V: Public Community Water Systems**









## **Exhibit W: Highlands Domestic Sewerage Facilities**



**Highlands Domestic Sewerage Facilities** 







## **Exhibit Y: Highlands Roadway Network**





—— Interstate Highways

U.S. Routes

State Routes

---- County Routes

Local Routes









**Exhibit Z: Highlands Transit Network** 



#### **Exhibit AA: Preserved Lands**



## **Exhibit BB: Highlands Conservation Priority Areas**









Exhibit DD: Preserved Farms, SADC Easements, All Agricultural Uses



## **Exhibit EE: Important Farmland Soils**



#### Prime Farmland $Farmland\ of\ Local\ Importance$ $Farmland\ of\ Statewide\ Importance$ Farmland of Unique Importance Preservation Area Municipal Boundaries





## **Exhibit FF: Agricultural Resource Area**









## **Exhibit GG: Highlands Agricultural Priority Area**











Exhibit HH: Historic, Cultural, and Archaeological Resources Inventory









## **Exhibit II: Baseline Scenic Resources Inventory**









## State Planning Areas & Designated Centers