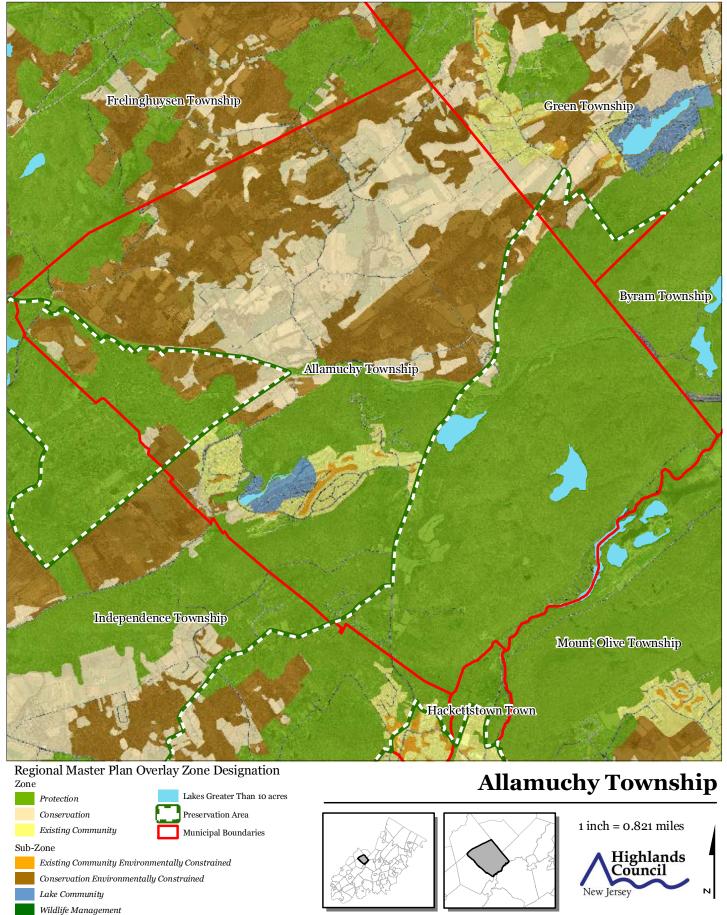

**Exhibit A: Township Highlands Preservation Area** 

**Exhibit C: Highlands Contaminated SitegInventory** 

**Highlands Contaminated Site Inventory** 

Tier 1 Sites

Tier 1 Sites (Polygons)

Tier 2 Sites

Preservation Area

Municipal Boundaries