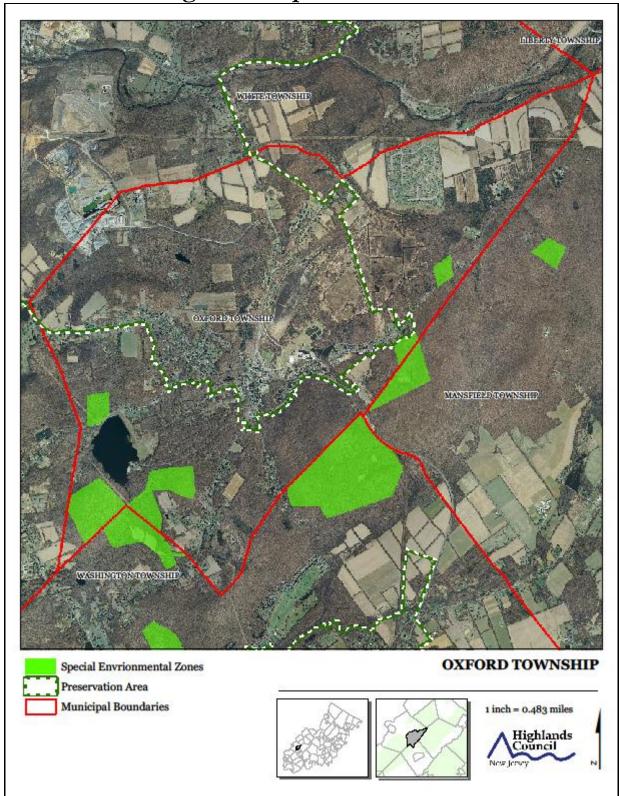

#### Exhibit Z. Preserved Lands

Exhibit AA. Highlands Conservation Priority Areas

Exhibit BB. Highlands Special Environmental Zone