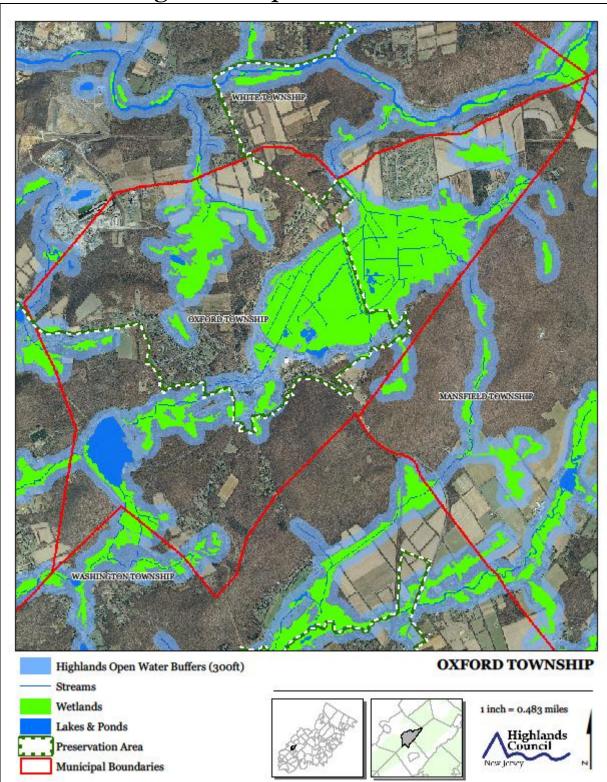

Exhibit A. Township Highlands Area



## Exhibit B. Township Land Use Inventory



# Exhibit C. Highlands Contaminated Sites Inventory



#### Exhibit D. Forest Resource Area

#### Exhibit E. Total Forest Area





#### Exhibit F. Forest Subwatersheds



# Exhibit G. Highlands Open Waters



# Exhibit H. Highlands Riparian Areas





# Exhibit J. Riparian Integrity





# Exhibit K. Steep Slope Protection Areas



## Exhibit L. Critical Wildlife Habitat



Exhibit M. Significant Natural Resources [Reserved]





Exhibit O. Carbonate Rock Areas



# Exhibit P. Lake Management Areas



## Exhibit Q. Net Water Availability



## Exhibit R. Prime Ground Water Recharge Areas



## Exhibit S. HUC 14s on NJDEP Impaired Waters List



**Exhibit T. Wellhead Protection Areas** 



Exhibit U. Public Community Water Systems Map

#### Exhibit V. Highlands Domestic Sewerage Facilities Map





# Exhibit X. Highlands Roadway Network



Exhibit Y. Highlands Transit Network

#### Exhibit Z. Preserved Lands





Exhibit AA. Highlands Conservation Priority