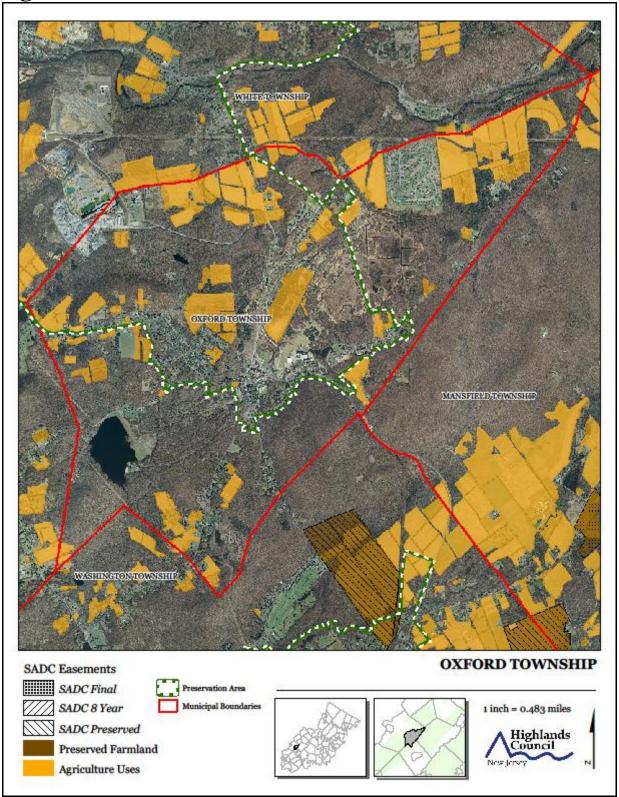

Steep Slope Protection Areas



## Exhibit L. Critical Wildlife Habitat



Exhibit M. Significant Natural Resources [Reserved]





Exhibit O. Carbonate Rock Areas



# Exhibit P. Lake Management Areas



## Exhibit Q. Net Water Availability



## Exhibit R. Prime Ground Water Recharge Areas



## Exhibit S. HUC 14s on NJDEP Impaired Waters List



**Exhibit T. Wellhead Protection Areas** 



Exhibit U. Public Community Water Systems Map

#### Exhibit V. Highlands Domestic Sewerage Facilities Map





# Exhibit X. Highlands Roadway Network



Exhibit Y. Highlands Transit Network

#### Exhibit Z. Preserved Lands





Exhibit AA. Highlands Conservation Priority Areas



Exhibit BB. Highlands Special Environmental Zone

#### Exhibit CC. Preserved Farms, SADC Easements, All Agricultural Uses





# Exhibit DD. Important Farmland Soils



# Exhibit EE. Agricultural Resource Area



## Exhibit FF. Highlands Agricultural Priority Area

# Exhibit GG. Historic, Cultural, and Archaeological Resources Inventory





Exhibit HH. Baseline Scenic Resources Inventory

#### Exhibit II. SDRP Planning Areas and Designated Centers