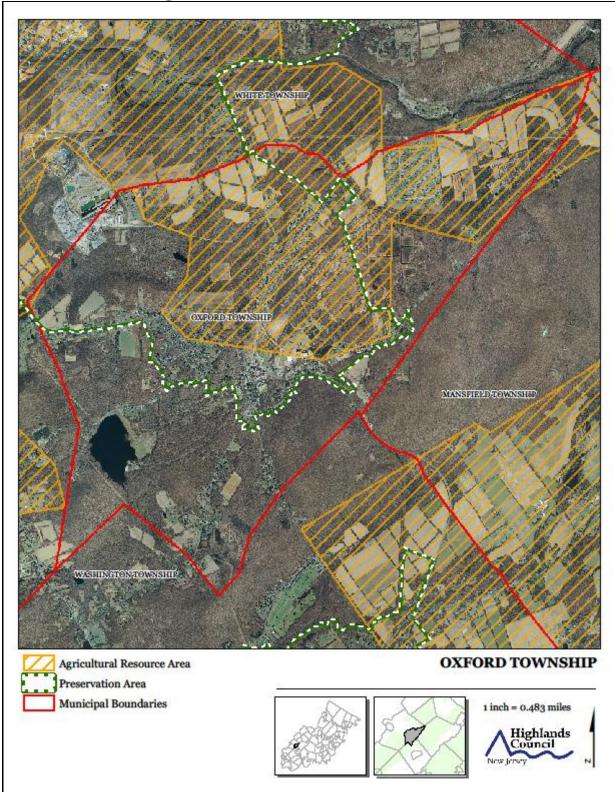

. Critical Wildlife Habitat



Exhibit M. Significant Natural Resources [Reserved]





Exhibit O. Carbonate Rock Areas



# Exhibit P. Lake Management Areas



## Exhibit Q. Net Water Availability



## Exhibit R. Prime Ground Water Recharge Areas



## Exhibit S. HUC 14s on NJDEP Impaired Waters List



**Exhibit T. Wellhead Protection Areas** 



Exhibit U. Public Community Water Systems Map

#### Exhibit V. Highlands Domestic Sewerage Facilities Map





# Exhibit X. Highlands Roadway Network



Exhibit Y. Highlands Transit Network

#### Exhibit Z. Preserved Lands





Exhibit AA. Highlands Conservation Priority Areas



Exhibit BB. Highlands Special Environmental Zone

#### Exhibit CC. Preserved Farms, SADC Easements, All Agricultural Uses





# Exhibit DD. Important Farmland Soils



# Exhibit EE. Agricultural Resource Area



## Exhibit FF. Highlands Agricultural Priority Area

# Exhibit GG. Historic, Cultural, and Archaeological Resources Inventory





Exhibit HH. Baseline Scenic Resources Inventory

#### Exhibit II. SDRP Planning Areas and Designated Centers