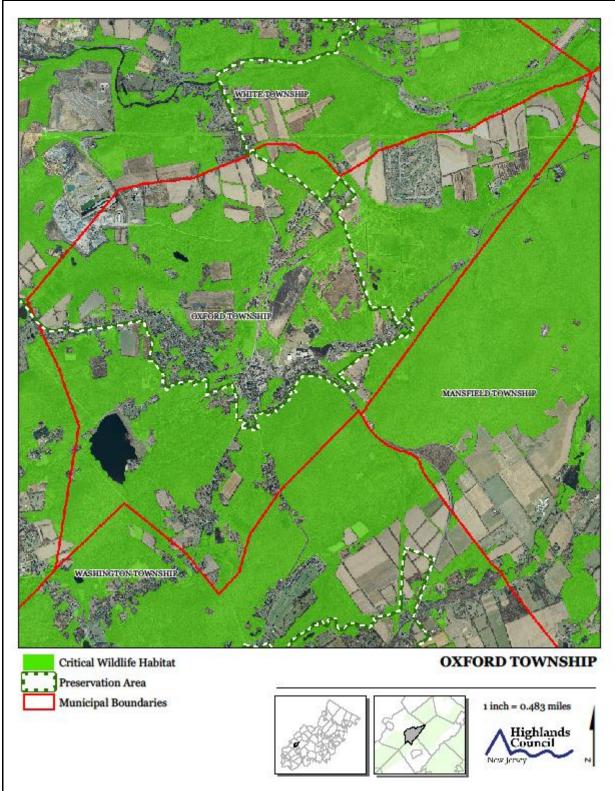

## Exhibit L. Critical Wildlife Habitat

Exhibit M. Significant Natural Resources [Reserved]

Exhibit O. Carbonate Rock Areas