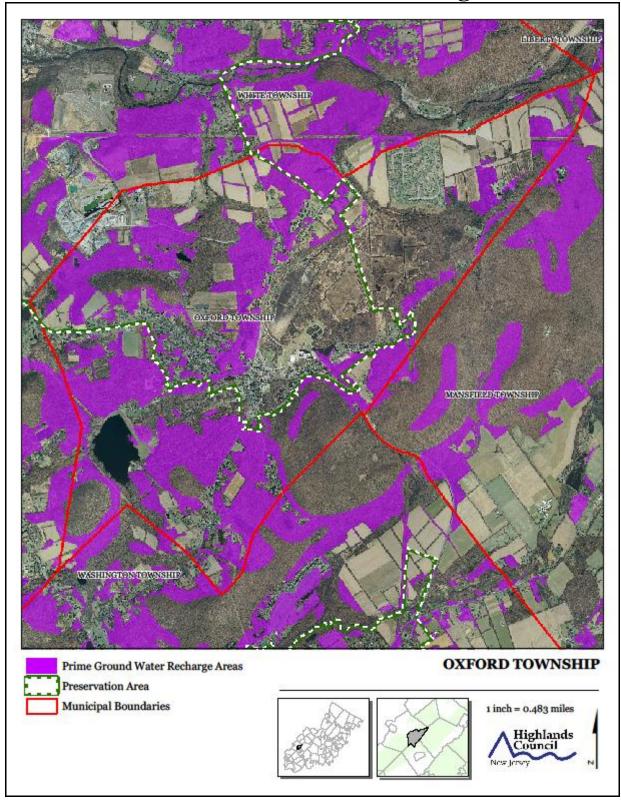

Exhibit A. Township Highlands Area



## Exhibit B. Township Land Use Inventory



# Exhibit C. Highlands Contaminated Sites Inventory



#### Exhibit D. Forest Resource Area

#### Exhibit E. Total Forest Area





#### Exhibit F. Forest Subwatersheds



# Exhibit G. Highlands Open Waters



# Exhibit H. Highlands Riparian Areas





# Exhibit J. Riparian Integrity





# Exhibit K. Steep Slope Protection Areas



## Exhibit L. Critical Wildlife Habitat



Exhibit M. Significant Natural Resources [Reserved]





Exhibit O. Carbonate Rock Areas



# Exhibit P. Lake Management Areas



## Exhibit Q. Net Water Availability



## Exhibit R. Prime Ground Water Recharge Areas



## Exhibit S. HUC 14s on NJDEP Impaired Waters List



**Exhibit T. Wellhead Protection Areas** 



Exhibit U. Public Community Water Systems Map

#### Exhibit V. Highlands Domestic Sewerage Facilities Map





# Exhibit X. Highlands Roadway Network



Exhibit Y. Highlands Transit Network

#### Exhibit Z. Preserved Lands





Exhibit AA. Highlands Conservation Priority Areas



Exhibit BB. Highlands Special Environmental Zone

#### Exhibit CC. Preserved Farms, SADC Easements, All Agricultural Uses





# Exhibit DD. Important Farmland Soils



# Exhibit EE. Agricultural Resource Area



## Exhibit FF. Highlands Agricultural Priority Area

# Exhibit GG. Historic, Cultural, and Archaeological Resources Inventory





Exhibit HH. Baseline S