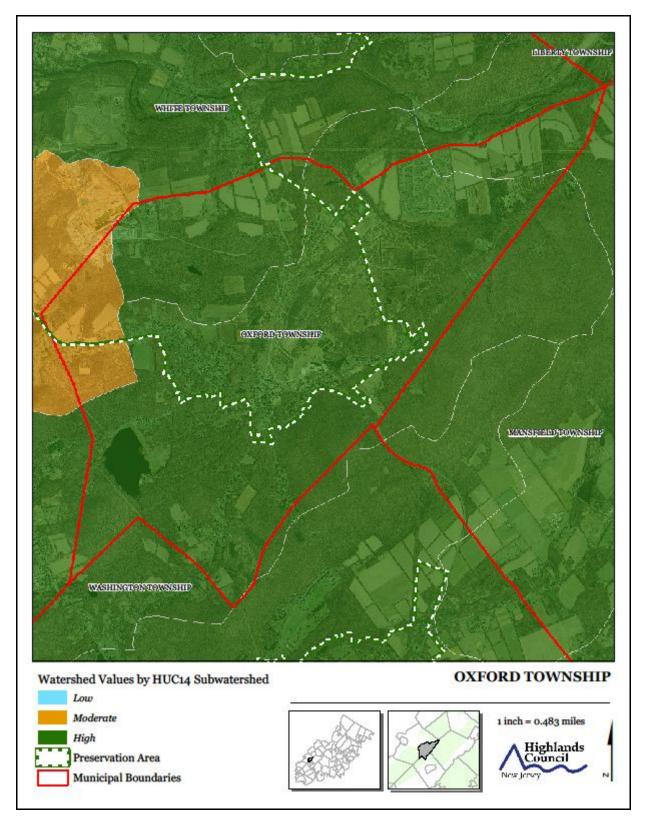

Exhibit A. Township Highlands Area



## Exhibit B. Township Land Use Inventory



# Exhibit C. Highlands Contaminated Sites Inventory



#### Exhibit D. Forest Resource Area

#### Exhibit E. Total Forest Area





#### Exhibit F. Forest Subwatersheds



# Exhibit G. Highlands Open Waters



# Exhibit H. Highlands Riparian Areas





# Exhibit J. Riparian Integrity





# Exhibit K. Steep Slope Protection Areas



## Exhibit L. Critical Wildlife Habitat



Exhibit M. Significant Natural Resources [Reserved]





Exhibit O. Carbonate Rock Areas



# Exhibit P. Lake Management Areas



## Exhibit Q. Net Water Availability



## Exhibit R. Prime Ground Water Recharge Areas



## Exhibit S. HUC 14s on NJDEP Impaired Waters List



**Exhibit T. Wellhead Protection Areas** 



Exhibit U. Public Community Water Systems Map

#### Exhibit V. Highlands Domestic Sewerage Facilities Map





# Exhibit X. Highlands Roadway Network



Exhibit Y. Highlands Transit Network

#### Exhibit Z. Preserved Lands





Exhibit AA. Highlands Conservation Priority Areas



Exhibit BB. Highlands Special Environmental Zone

#### Exhibit CC. Pres