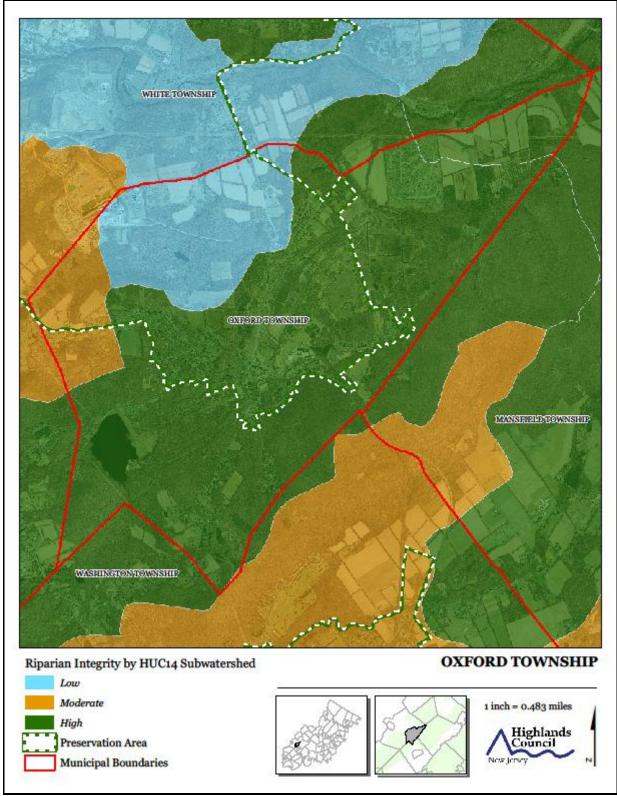

Exhibit A. Township Highlands Area



## Exhibit B. Township Land Use Inventory



# Exhibit C. Highlands Contaminated Sites Inventory



#### Exhibit D. Forest Resource Area

#### Exhibit E. Total Forest Area





#### Exhibit F. Forest Subwatersheds



# Exhibit G. Highlands Open Waters



# Exhibit H. Highlands Riparian Areas





# Exhibit J. Riparian Integrity





# Exhibit K. Steep Slope Protection Areas



## Exhibit L. Critical Wildlife Habitat



Exhibit M. Significant Natural Resources [Reserved]





Exhibit O. Carbonate Rock Areas



# Exhibit P. Lake Management Areas



## Exhibit Q. Net Water Availability



## Exhibit R. Prime Ground Water Recharge Areas



## Exhibit S. HUC 14s on NJDEP Impaired Waters List



**Exhibit T. Wellhead Protection Areas** 



Exhibit U. Public Community Water Systems Map

#### Exhibit V. Highlands Domestic Sewerage Facilities Map





# Exhibit X. Highlands Roadway Network



Exhibit Y. Highlands Transit Network

#### Exhibit Z. Preserved Lands





Exhibit AA. Highlands Conservation Priority Areas



Exhibit BB. Highlands Special Environmental Zone

#### Exhibit CC. Preserved Farms, SADC Easements, All Ag