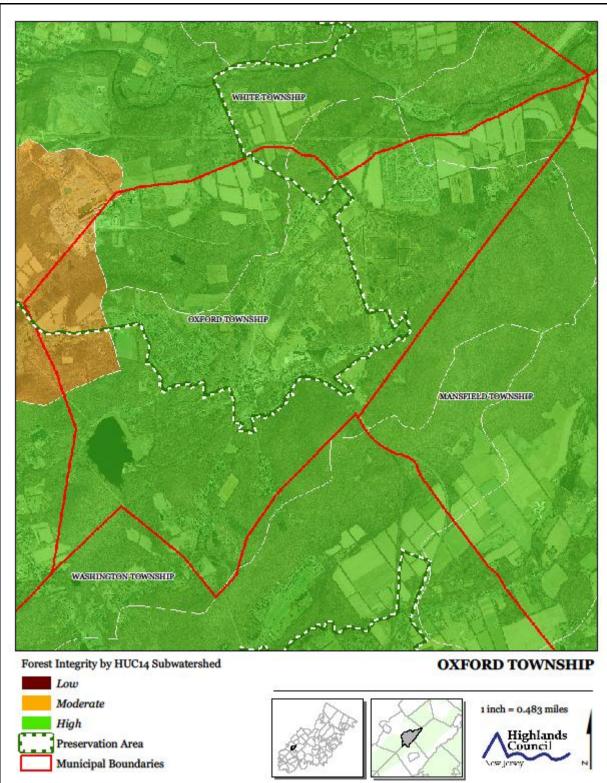

Exhibit A. Township Highlands Area



## Exhibit B. Township Land Use Inventory



# Exhibit C. Highlands Contaminated Sites Inventory



#### Exhibit D. Forest Resource Area

#### Exhibit E. Total Forest Area





#### Exhibit F. Forest Subwatersheds



# Exhibit G. Highlands Open Waters



# Exhibit H. Highlands Riparian Areas





# Exhibit J. Riparian Integrity





# Exhibit K. Steep Slope Protection Areas



## Exhibit L. Critical Wildlife Habitat



Exhibit M. Significant Natural Resources [Reserved]





Exhibit O. Carbonate Rock Areas



# Exhibit P. Lake Management Areas



## Exhibit Q. Net Water Availability



## Exhibit R. Prime Ground Water Recharge Areas



## Exhibit S. HUC 14s on NJDEP Impaired Waters List



**Exhibit T. Wellhead Protection Areas** 



Exhibit U. Public Community Water Systems Map

#### Exhibit V. Highlands Domestic Sewerage Facilities Map





# Exhibit X. Highlands Roadway Network



Exhibit Y. Highlands Transit Network

#### Exhibit Z. Preserved Lands





Exh