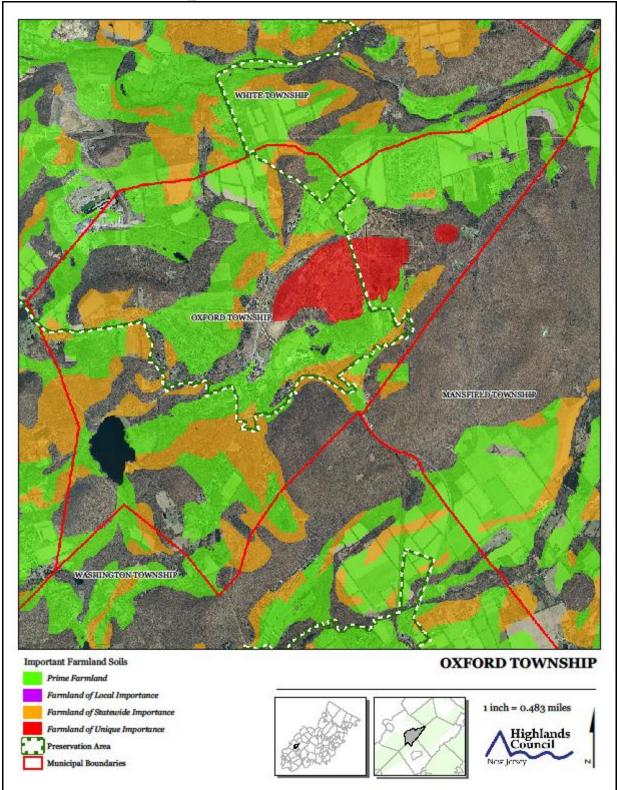

eep Slope Protection Areas



## Exhibit L. Critical Wildlife Habitat



Exhibit M. Significant Natural Resources [Reserved]





Exhibit O. Carbonate Rock Areas



# Exhibit P. Lake Management Areas



## Exhibit Q. Net Water Availability



## Exhibit R. Prime Ground Water Recharge Areas



## Exhibit S. HUC 14s on NJDEP Impaired Waters List



**Exhibit T. Wellhead Protection Areas** 



Exhibit U. Public Community Water Systems Map

#### Exhibit V. Highlands Domestic Sewerage Facilities Map





# Exhibit X. Highlands Roadway Network



Exhibit Y. Highlands Transit Network

#### Exhibit Z. Preserved Lands





Exhibit AA. Highlands Conservation Priority Areas



Exhibit BB. Highlands Special Environmental Zone

#### Exhibit CC. Preserved Farms, SADC Easements, All Agricultural Uses





# Exhibit DD. Important Farmland Soils



# Exhibit EE. Agricultural Resource Area



## Exhibit FF. Highlands Agricultural Priority Area

# Exhibit GG. Historic, Cultural, and Archaeological Resources Inventory





Exhibit HH. Baseline Scenic Resources Inventory

#### Exhibit II. SDRP Planning Areas and Designated Centers