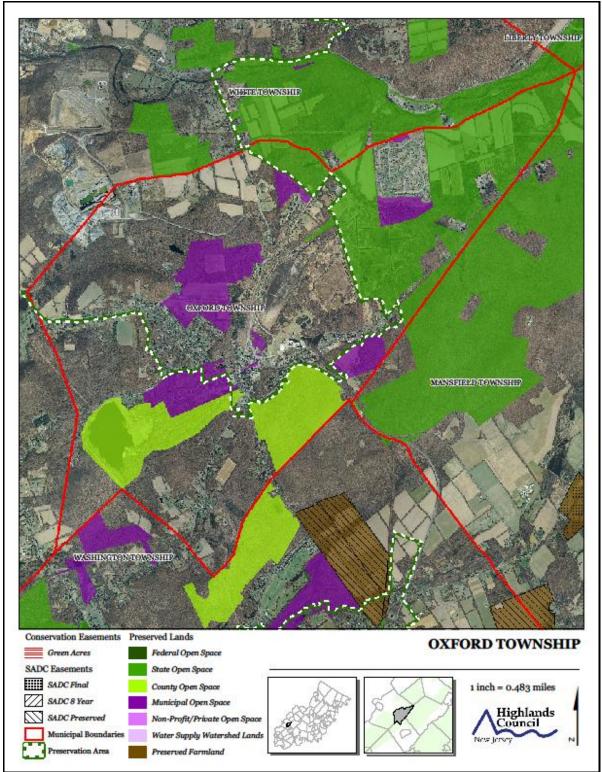

#### Exhibit Z. Preserved Lands

Exhibit AA. Highlands Conservation Priority Areas

Exhibit BB. Highlands Special Environmental Zone