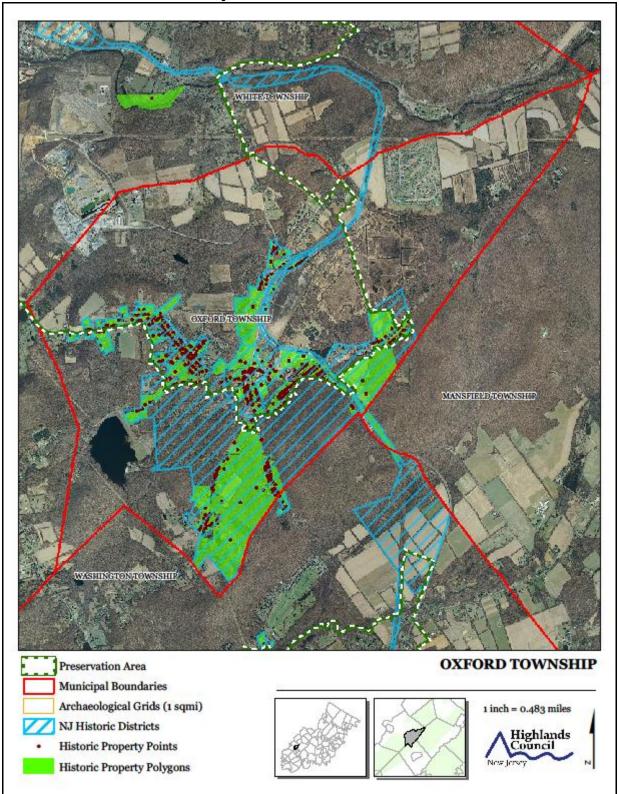

# Exhibit GG. Historic, Cultural, and Archaeological Resources Inventory

Exhibit HH. Baseline Scenic Resources Inventory