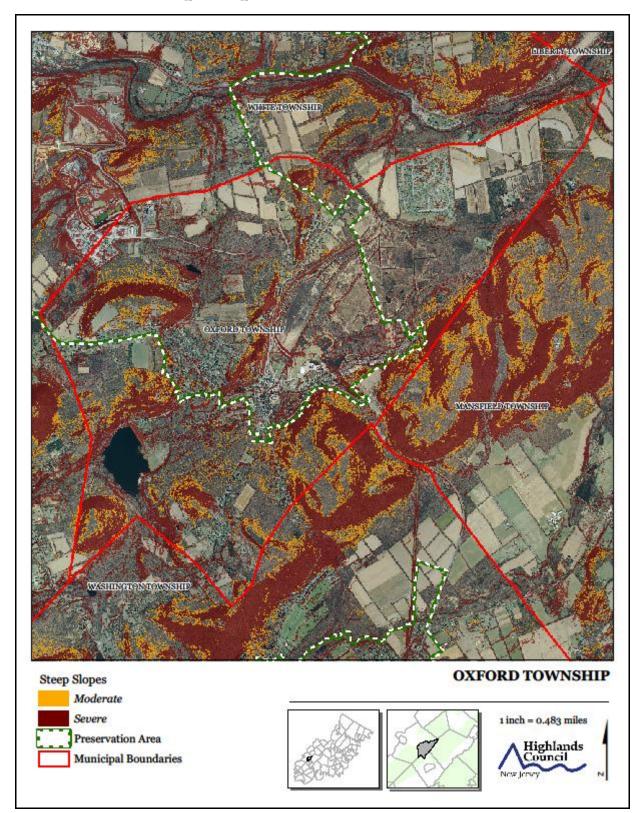

Exhibit A. Township Highlands Area



## Exhibit B. Township Land Use Inventory



# Exhibit C. Highlands Contaminated Sites Inventory



#### Exhibit D. Forest Resource Area

#### Exhibit E. Total Forest Area





#### Exhibit F. Forest Subwatersheds



# Exhibit G. Highlands Open Waters



# Exhibit H. Highlands Riparian Areas





# Exhibit J. Riparian Integrity





# Exhibit K. Steep Slope Protection Areas



## Exhibit L. Critical Wildlife Habitat



Exhibit M. Significant Natural Resources [Reserved]





Exhibit O. Carbonate Rock Areas



# Exhibit P. Lake Management Areas



## Exhibit Q. Net Water Availability



## Exhibit R. Prime Ground Water Recharge Areas



## Exhibit S. HUC 14s on NJDEP Impaired Waters List



**Exhibit T. Wellhead Protection Areas** 



Exhibit U. Public Community Water Systems Map

#### Exhibit V. Highlands Domestic Sewerage Facilities Map





# Exhibit X. Highlands Roadway Network



Exhibit Y. Highlands Transit Network

#### Exhibit Z. Preserved Lands





Exhibit AA. Highlands Conservation Priority Areas



Exhibit BB. Highlands Special Environmental Zone

#### Exhibit CC. Preserved Farms, SADC Easements, All Agri