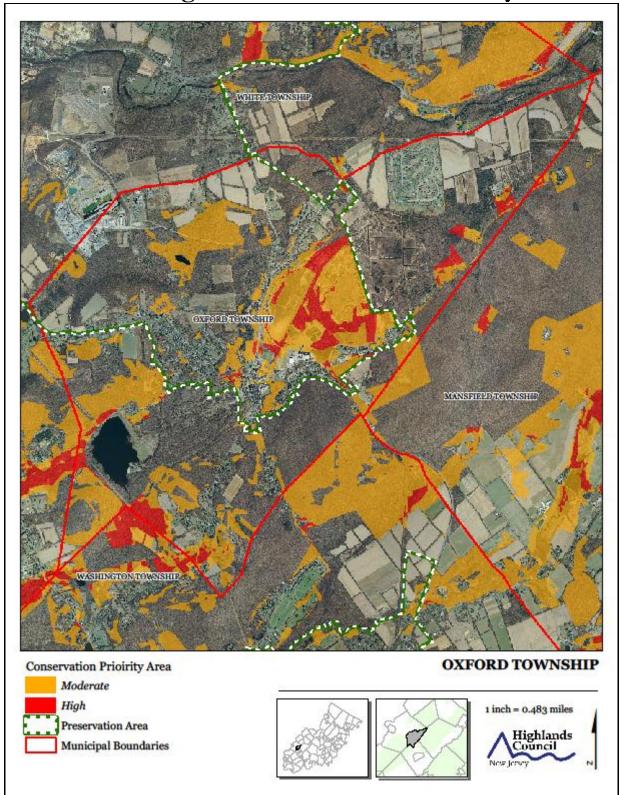

#### Exhibit Z. Preserved Lands

Exhibit AA. Highlands Conservation Priority Areas

Exhibit BB. Highlands Special Environmental Zone