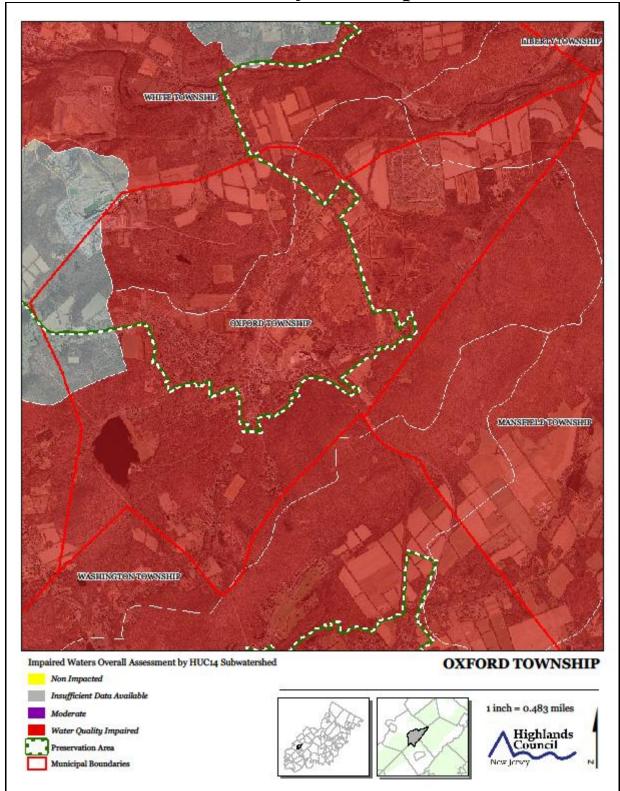

## Exhibit S. HUC 14s on NJDEP Impaired Waters List

**Exhibit T. Wellhead Protection Areas** 

Exhibit U. Public Community Water Systems Map