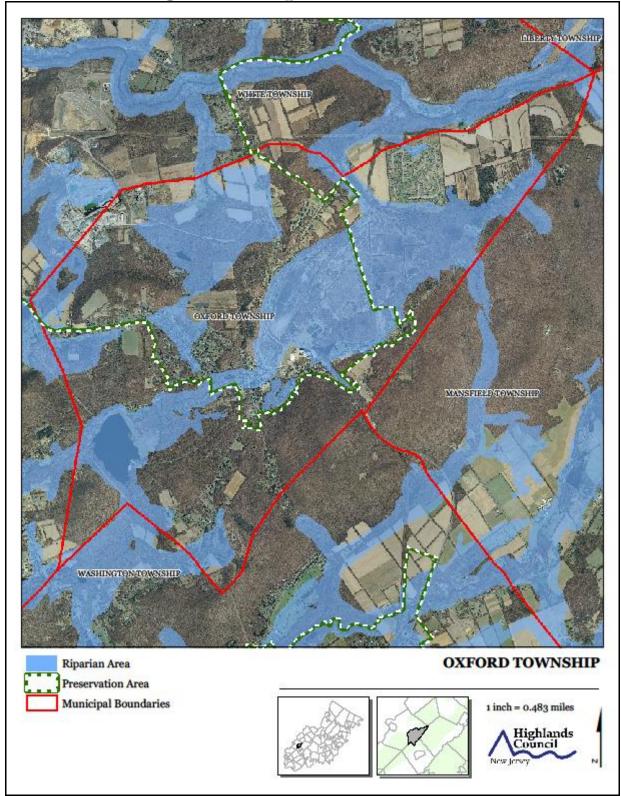

Exhibit A. Township Highlands Area



## Exhibit B. Township Land Use Inventory



# Exhibit C. Highlands Contaminated Sites Inventory



#### Exhibit D. Forest Resource Area

#### Exhibit E. Total Forest Area





#### Exhibit F. Forest Subwatersheds



# Exhibit G. Highlands Open Waters



# Exhibit H. Highlands Riparian Areas





# Exhibit J. Riparian Integrity





# Exhibit K. Steep Slope Protection Areas



## Exhibit L. Critical Wildlife Habitat



Exhibit M. Significant Natural Resources [Reserved]





Exhibit O. Carbonate Rock Areas



# Exhibit P. Lake Management Areas



## Exhibit Q. Net Water Availability



## Exhibit R. Prime Ground Water Recharge Areas



## Exhibit S. HUC 14s on NJDEP Impaired Waters List



**Exhibit T. Wellhead Protection Areas** 



Exhibit U. Public Community Water Systems Map

#### Exhibit V. Highlands Domestic Sewerage Facilities Map





# Exhibit X. Highlands Roadway Network



Exhibit Y. Highlands Transit Network

#### Exhibit Z. Preserved Lands





Exhibit AA. Highlands Conservation Priority Areas



Exhibit BB. Highlands Specia