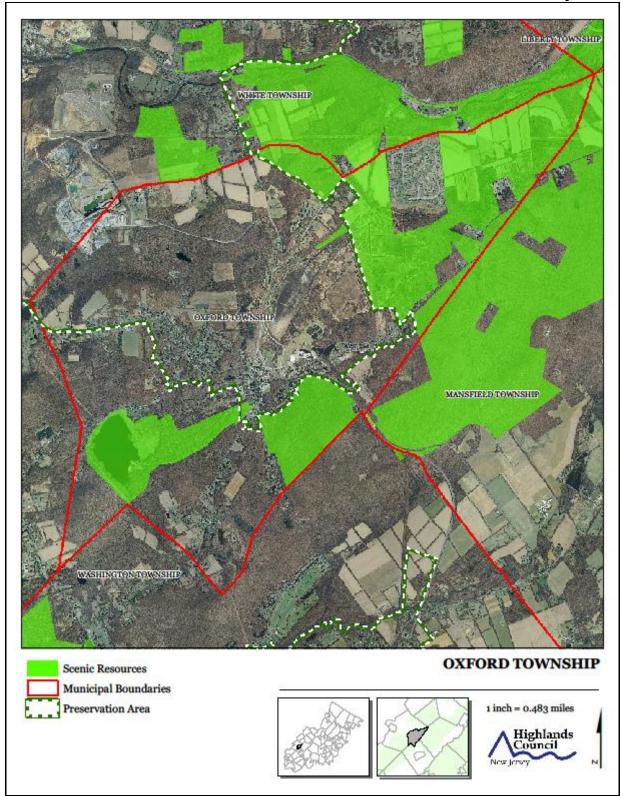

# Exhibit GG. Historic, Cultural, and Archaeological Resources Inventory

Exhibit HH. Baseline Scenic Resources Inventory