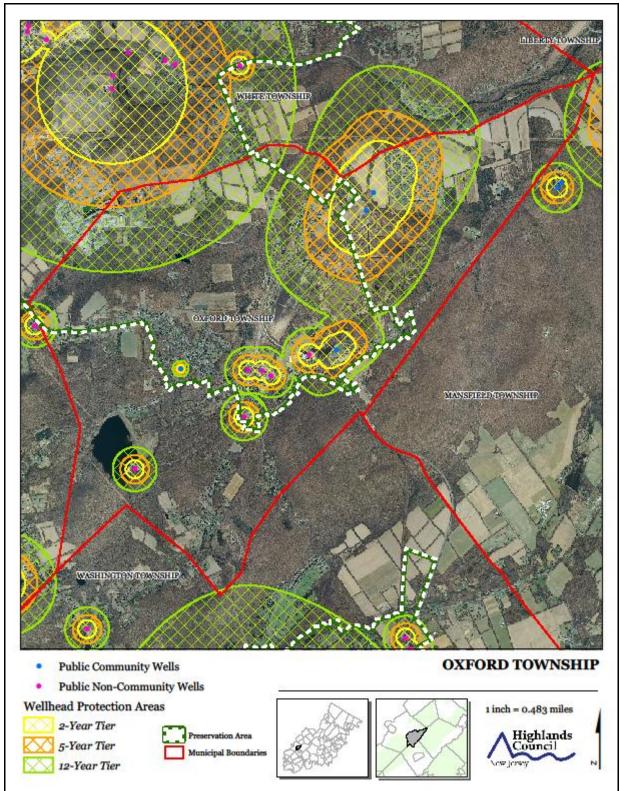

## Exhibit S. HUC 14s on NJDEP Impaired Waters List

**Exhibit T. Wellhead Protection Areas** 

Exhibit U. Public Community Water Systems Map