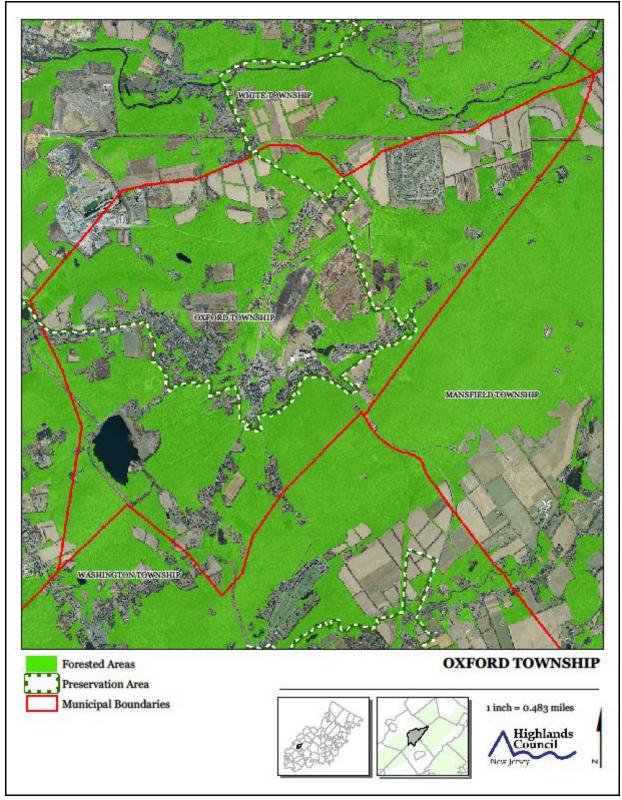

Exhibit A. Township Highlands Area



## Exhibit B. Township Land Use Inventory



# Exhibit C. Highlands Contaminated Sites Inventory



#### Exhibit D. Forest Resource Area

#### Exhibit E. Total Forest Area





#### Exhibit F. Forest Subwatersheds



# Exhibit G. Highlands Open Waters



# Exhibit H. Highlands Riparian Areas





# Exhibit J. Riparian Integrity





# Exhibit K. Steep Slope Protection Areas



## Exhibit L. Critical Wildlife Habitat



Exhibit M. Significant Natural Resources [Reserved]





Exhibit O. Carbonate Rock Areas



# Exhibit P. Lake Management Areas



## Exhibit Q. Net Water Availability



## Exhibit R. Prime Ground Water Recharge Areas



## Exhibit S. HUC 14s on NJDEP Impaired Waters List



**Exhibit T. Wellhead Protection Areas** 



Exhibit U. Public Community Water Systems Map

#### Exhibit V. Highlands Domestic Sewerage Facilities Map





# Exhibit X. Highlands Roadway Network



Exhibit Y. Highlands Transit Network

#### Exhibit Z. Preserved Lands





E