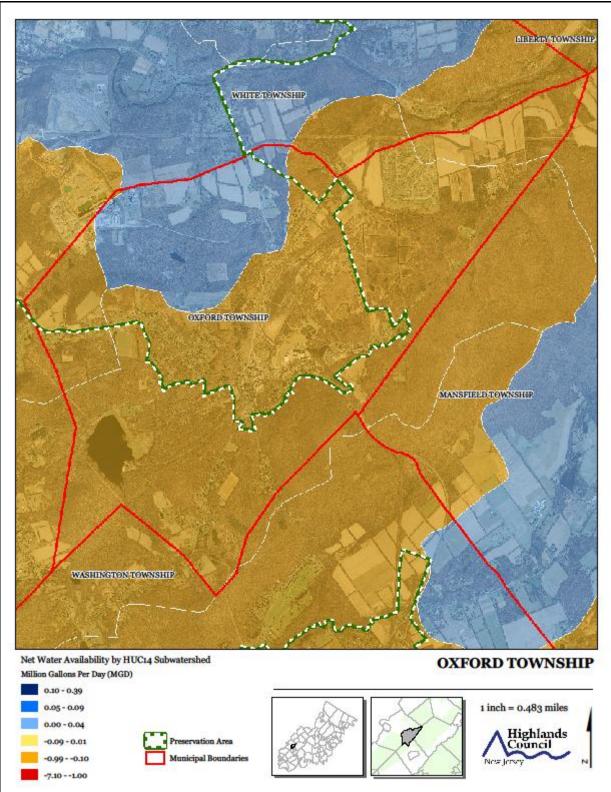

Exhibit A. Township Highlands Area



## Exhibit B. Township Land Use Inventory



# Exhibit C. Highlands Contaminated Sites Inventory



#### Exhibit D. Forest Resource Area

#### Exhibit E. Total Forest Area





#### Exhibit F. Forest Subwatersheds



# Exhibit G. Highlands Open Waters



# Exhibit H. Highlands Riparian Areas





# Exhibit J. Riparian Integrity





# Exhibit K. Steep Slope Protection Areas



## Exhibit L. Critical Wildlife Habitat



Exhibit M. Significant Natural Resources [Reserved]





Exhibit O. Carbonate Rock Areas



# Exhibit P. Lake Management Areas



## Exhibit Q. Net Water Availability



## Exhibit R. Prime Ground Water Recharge Areas



## Exhibit S. HUC 14s on NJDEP Impaired Waters List



**Exhibit T. Wellhead Protection Areas** 



Exhibit U. Public Community Water Systems Map

#### Exhibit V. Highlands Domestic Sewerage Facilities Map





# Exhibit X. Highlands Roadway Network



Exhibit Y. Highlands Transit Network

#### Exhibit Z. Preserved Lands





Exhibit AA. Highlands Conservation Priority Areas



Exhibit BB. Highlands Special Environmental Zone

#### Exhibit CC. Preserved Farms, SADC Easements, All Agricultural Uses





# Exhibit DD. Important Farmland Soils



# Exhibit EE. Agricultural Resource Area



## Exhibit FF. Highlands Agricultural Priority Area

# Exhibit GG. Historic, Cultural, and Archaeological Resourc