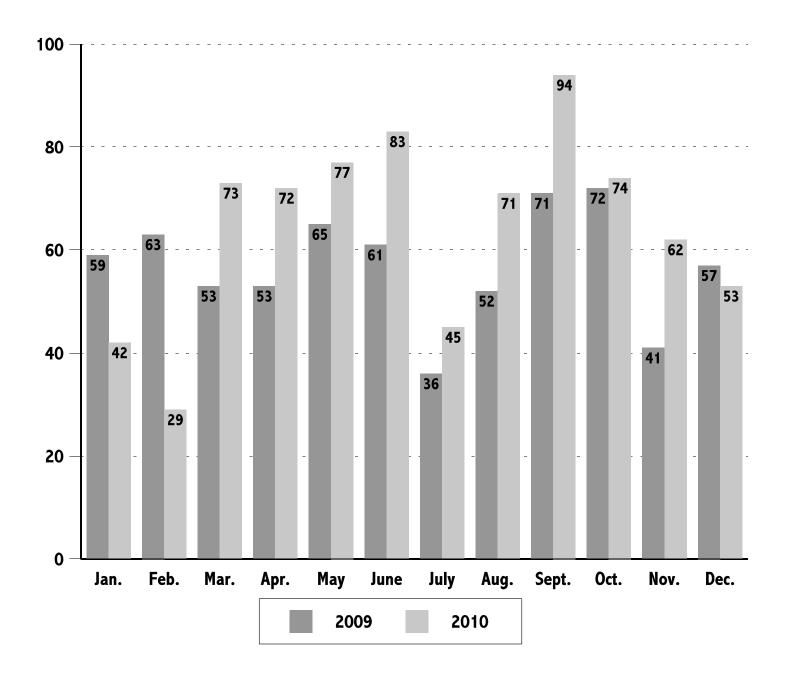

### **BIAS INCIDENT STATISTICAL SUMMARY**

Highlights of the 2010 bias incident offense statistics are listed below:

- New Jersey law enforcement agencies reported 710 bias incident investigations, resulting in 775 target-type based bias incident offenses in 2010, a 13% increase compared to 2009.
- Harassment accounted for 45% (351) of all bias incident offenses.
- Criminal mischief and damage to property accounted for 38% (291) of all bias incident offenses.
- Racial bias accounted for 42% (324) of all bias incident crimes in 2010.
- The target category of person accounted for 62% (478) of all bias offenses.
- The Black race represented the most frequent racial group victimized by bias crime, accounting for 34% (265) of all bias offenses.
- The Jewish religion represented the most frequent religious group victimized by bias crime, accounting for 34% (260) of all bias offenses.
- The Hispanic ethnicity represented the most frequent ethnic group victimized by bias crime, accounting for 6% (47) of all bias offenses.
- The most frequent day of occurrence was Wednesday (124 offenses).
- The most frequent month of occurrence was September (94 offenses).
- The most frequent place of occurrence was a residence, where 25 % (196 offenses) of all bias incidents occurred.
- Forty-seven percent (368) of all bias incident offenses were cleared, with 32% (117) being cleared by arrest, and 68% (251) being exceptionally cleared.
- A total of 117 arrests (73 adults and 44 juveniles) were made resulting from bias incidents. Compared to 2009, arrests decreased 4 percent.

#### BIAS INCIDENT BY MONTH 2009/2010