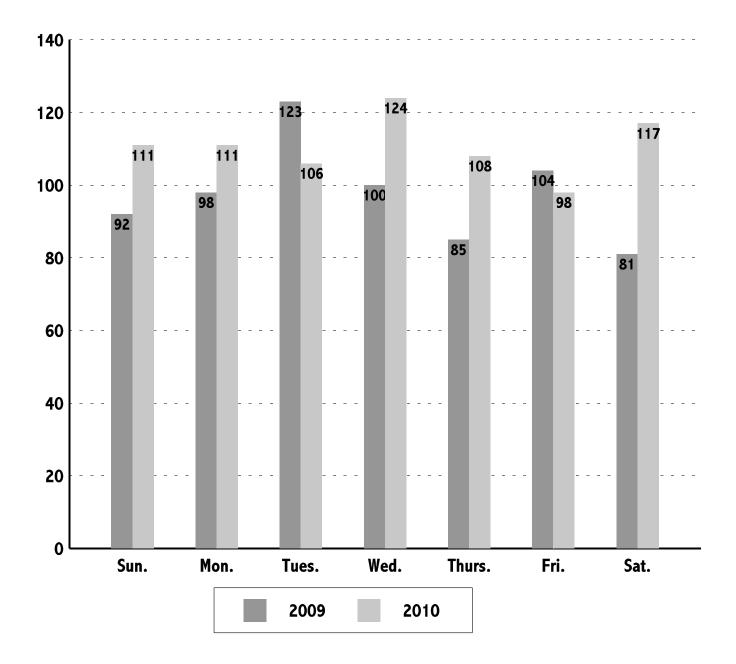

### **BIAS INCIDENT STATISTICAL SUMMARY**

Highlights of the 2010 bias incident offense statistics are listed below:

- New Jersey law enforcement agencies reported 710 bias incident investigations, resulting in 775 target-type based bias incident offenses in 2010, a 13% increase compared to 2009.
- Harassment accounted for 45% (351) of all bias incident offenses.
- Criminal mischief and damage to property accounted for 38% (291) of all bias incident offenses.
- Racial bias accounted for 42% (324) of all bias incident crimes in 2010.
- The target category of person accounted for 62% (478) of all bias offenses.
- The Black race represented the most frequent racial group victimized by bias crime, accounting for 34% (265) of all bias offenses.
- The Jewish religion represented the most frequent religious group victimized by bias crime, accounting for 34% (260) of all bias offenses.
- The Hispanic ethnicity represented the most frequent ethnic group victimized by bias crime, accounting for 6% (47) of all bias offenses.
- The most frequent day of occurrence was Wednesday (124 offenses).
- The most frequent month of occurrence was September (94 offenses).
- The most frequent place of occurrence was a residence, where 25 % (196 offenses) of all bias incidents occurred.
- Forty-seven percent (368) of all bias incident offenses were cleared, with 32% (117) being cleared by arrest, and 68% (251) being exceptionally cleared.
- A total of 117 arrests (73 adults and 44 juveniles) were made resulting from bias incidents. Compared to 2009, arrests decreased 4 percent.

## BIAS INCIDENTS BY DAY OF WEEK 2009/2010