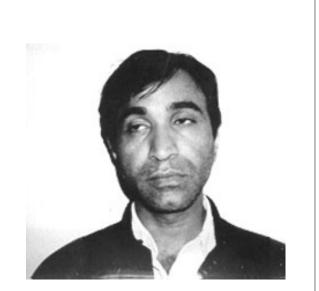

## NJ Division of Gaming Enforcement Excluded Individual

Full Name

MAHENDRA R. PATEL

Aliases

Address

MORRISTOWN, NJ 07960

Additional Information

Date of Exclusion Order

Preliminary Order

Final Order

FEBRUARY 22, 1989

NOVEMBER 3, 1989

Docket No. 89-0084-EL

Race

ASIAN

| D | DESCRIPTION |        |      |      |
|---|-------------|--------|------|------|
|   | Height      | Weight | Hair | Eyes |

130 LBS.

BLACK

**BROWN** 

Distinctive Marks

NOVEMBER 14, 1949

Date of Birth

Occupation Other

sex

MALE