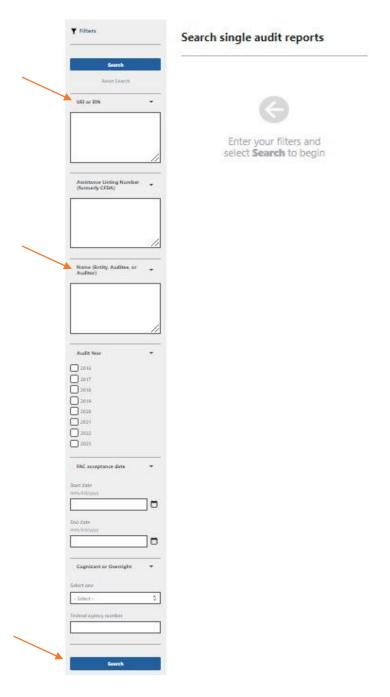

## HOW TO SUBMIT PROOF OF COMPLIANCE WITH FEDERAL SINGLE AUDIT REQUIREMENTS

1. After visiting <a href="https://app.fac.gov/dissemination/search/">https://app.fac.gov/dissemination/search/</a>, the Auditee should enter their "UEI or EIN" and click "Search". If the Auditee does not know their EIN, they can search by their name for a list of generated auditees.