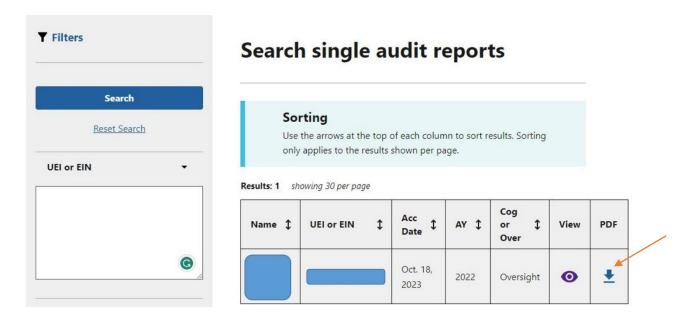

New Jersey Is An Equal Opportunity Employer • Printed on Recycled Paper and Recyclable

Rev: 12/8/2023

2. From the search results page, select the PDF Download icon on the appropriate "Name" row.

This page should be saved and submitted by the Subrecipient as proof of compliance with the federal single audit requirements