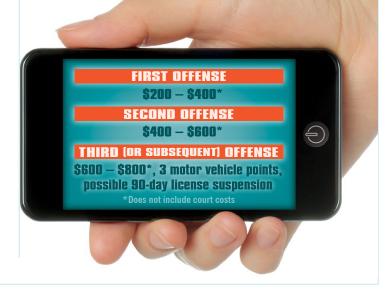

April, 2018 was also National Distracted Driving Awareness Month, which was a time to remind New Jersey motorists of the state's distracted driving laws, which include tiered penalties for repeat offenders that can subject violators to a license suspension.