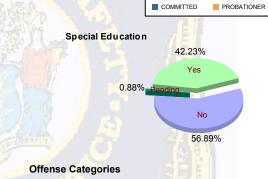

### Special Education Services

| 1 | Yes     | 111 | (43.19%)  | 6  | (40.00%)  | 25 | (40.32%)  | 2 | (28.57%)  | 144 | (42.2 <mark>3%</mark> ) |
|---|---------|-----|-----------|----|-----------|----|-----------|---|-----------|-----|-------------------------|
|   | No      | 145 | (56.42%)  | 9  | (60.00%)  | 35 | (56.45%)  | 5 | (71.43%)  | 194 | (56.89%)                |
|   | Pending | 1   | (0.39%)   | 0  | 0.00%     | 2  | (3.23%)   | 0 | 0.00%     | 3   | (0.88%)                 |
|   | Total   | 257 | (100.00%) | 15 | (100.00%) | 62 | (100.00%) | 7 | (100.00%) | 341 | (100.00%)               |