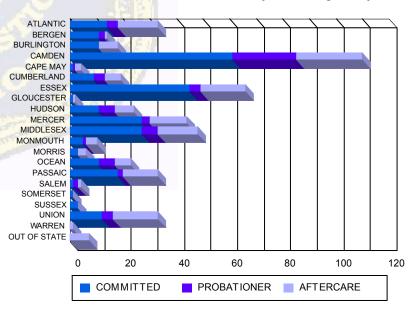

| ATLANTIC     | 14  | 5.45%   | 0  | 0.00%   | 4  | 6.45%   | 0 | 0.00%   | 14  | 9.09%   | 1 | 12.50%  | 33  | 6.56%   |
|--------------|-----|---------|----|---------|----|---------|---|---------|-----|---------|---|---------|-----|---------|
| BERGEN       | 11  | 4.28%   | 0  | 0.00%   | 2  | 3.23%   | 0 | 0.00%   | 1   | 0.65%   | 0 | 0.00%   | 14  | 2.78%   |
| BURLINGTON   | 9   | 3.50%   | 2  | 13.33%  | 0  | 0.00%   | 0 | 0.00%   | 7   | 4.55%   | 0 | 0.00%   | 18  | 3.58%   |
| CAMDEN       | 55  | 21.40%  | 6  | 40.00%  | 20 | 32.26%  | 4 | 57.14%  | 23  | 14.94%  | 2 | 25.00%  | 110 | 21.87%  |
| CAPE MAY     | 1   | 0.39%   | 0  | 0.00%   | 1  | 1.61%   | 0 | 0.00%   | 2   | 1.30%   | 0 | 0.00%   | 4   | 0.80%   |
| CUMBERLAND   | 9   | 3.50%   | 0  | 0.00%   | 4  | 6.45%   | 0 | 0.00%   | 5   | 3.25%   | 1 | 12.50%  | 19  | 3.78%   |
| ESSEX        | 43  | 16.73%  | 2  | 13.33%  | 4  | 6.45%   | 0 | 0.00%   | 17  | 11.04%  | 0 | 0.00%   | 66  | 13.12%  |
| GLOUCESTER   | 1   | 0.39%   | 0  | 0.00%   | 0  | 0.00%   | 0 | 0.00%   | 1   | 0.65%   | 0 | 0.00%   | 2   | 0.40%   |
| HUDSON       | 11  | 4.28%   | 0  | 0.00%   | 6  | 9.68%   | 0 | 0.00%   | 7   | 4.55%   | 0 | 0.00%   | 24  | 4.77%   |
| MERCER       | 25  | 9.73%   | 2  | 13.33%  | 2  | 3.23%   | 1 | 14.29%  | 14  | 9.09%   | 0 | 0.00%   | 44  | 8.75%   |
| MIDDLESEX    | 26  | 10.12%  | 1  | 6.67%   | 6  | 9.68%   | 0 | 0.00%   | 14  | 9.09%   | 1 | 12.50%  | 48  | 9.54%   |
| MONMOUTH     | 5   | 1.95%   | 0  | 0.00%   | 1  | 1.61%   | 0 | 0.00%   | 4   | 2.60%   | 0 | 0.00%   | 10  | 1.99%   |
| MORRIS       | 3   | 1.17%   | 0  | 0.00%   | 0  | 0.00%   | 0 | 0.00%   | 3   | 1.95%   | 0 | 0.00%   | 6   | 1.19%   |
| OCEAN        | 11  | 4.28%   | 0  | 0.00%   | 4  | 6.45%   | 2 | 28.57%  | 6   | 3.90%   | 0 | 0.00%   | 23  | 4.57%   |
| PASSAIC      | 18  | 7.00%   | 0  | 0.00%   | 2  | 3.23%   | 0 | 0.00%   | 12  | 7.79%   | 1 | 12.50%  | 33  | 6.56%   |
| SALEM        | 1   | 0.39%   | 0  | 0.00%   | 2  | 3.23%   | 0 | 0.00%   | 1   | 0.65%   | 0 | 0.00%   | 4   | 0.80%   |
| SOMERSET     | 1   | 0.39%   | 0  | 0.00%   | 0  | 0.00%   | 0 | 0.00%   | 0   | 0.00%   | 0 | 0.00%   | 1   | 0.20%   |
| SUSSEX       | 2   | 0.78%   | 1  | 6.67%   | 0  | 0.00%   | 0 | 0.00%   | 0   | 0.00%   | 0 | 0.00%   | 3   | 0.60%   |
| UNION        | 11  | 4.28%   | 1  | 6.67%   | 4  | 6.45%   | 0 | 0.00%   | 15  | 9.74%   | 2 | 25.00%  | 33  | 6.56%   |
| WARREN       | 0   | 0.00%   | 0  | 0.00%   | 0  | 0.00%   | 0 | 0.00%   | 1   | 0.65%   | 0 | 0.00%   | 1   | 0.20%   |
| OUT OF STATE | 0   | 0.00%   | 0  | 0.00%   | 0  | 0.00%   | 0 | 0.00%   | 7   | 4.55%   | 0 | 0.00%   | 7   | 1.39%   |
| Total        | 257 | 100.00% | 15 | 100.00% | 62 | 100.00% | 7 | 100.00% | 154 | 100.00% | 8 | 100.00% | 503 | 100.00% |
|              | 1   |         |    |         |    |         |   |         |     |         |   |         |     |         |

Count of Juveniles By Sentencing County

NJ Office of the Attorney General Juvenile Justice Commission