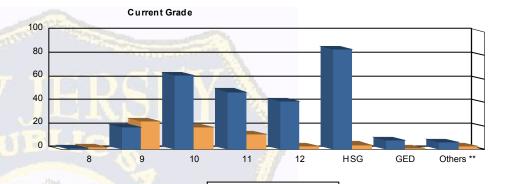

## Juvenile Demographics and Statistics

| Current   |     | сомм      | TTED |           |    | PROBA     | Total |           |     |           |
|-----------|-----|-----------|------|-----------|----|-----------|-------|-----------|-----|-----------|
| Grade     | M   | ALE       | FEI  | MALE      | М  | ALE       | FE    | MALE      |     |           |
| 8         | 1   | (0.39%)   | 0    | 0.00%     | 2  | (3.23%)   | 0     | 0.00%     | 3   | (0.88%)   |
| 9         | 16  | (6.23%)   | 3    | (20.00%)  | 23 | (37.10%)  | 1     | (14.29%)  | 43  | (12.61%)  |
| 10        | 59  | (22.96%)  | 4    | (26.67%)  | 17 | (27.42%)  | 2     | (28.57%)  | 82  | (24.05%)  |
| 11        | 47  | (18.29%)  | 2    | (13.33%)  | 13 | (20.97%)  | 0     | 0.00%     | 62  | (18.18%)  |
| 12        | 39  | (15.18%)  | 2    | (13.33%)  | 2  | (3.23%)   | 1     | (14.29%)  | 44  | (12.90%)  |
| HSG       | 82  | (31.91%)  | 3    | (20.00%)  | 2  | (3.23%)   | 2     | (28.57%)  | 89  | (26.10%)  |
| GED       | 8   | (3.11%)   | 0    | 0.00%     | 0  | 0.00%     | 1     | (14.29%)  | 9   | (2.64%)   |
| Others ** | 5   | (1.95%)   | 1    | (6.67%)   | 3  | (4.84%)   | 0     | 0.00%     | 9   | (2.64%)   |
| Total     | 257 | (100.00%) | 15   | (100.00%) | 62 | (100.00%) | 7     | (100.00%) | 341 | (100.00%) |