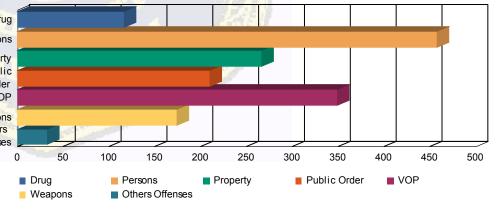

### **Offense Categories**

| Drug            | 87    | (6.63%)   | 6  | (8.33%)   | 20  | (10.15%)  | 3  | (14.29%)  | 116   | (7.24%)   | Drug                                                                                                                                                                                                                                                                                                                                                                                                                                                                                                                                                                                                                                                                                                |
|-----------------|-------|-----------|----|-----------|-----|-----------|----|-----------|-------|-----------|-----------------------------------------------------------------------------------------------------------------------------------------------------------------------------------------------------------------------------------------------------------------------------------------------------------------------------------------------------------------------------------------------------------------------------------------------------------------------------------------------------------------------------------------------------------------------------------------------------------------------------------------------------------------------------------------------------|
| Persons         | 390   | (29.73%)  | 16 | (22.22%)  | 47  | (23.86%)  | 4  | (19.05%)  | 457   | (28.53%)  | Persons                                                                                                                                                                                                                                                                                                                                                                                                                                                                                                                                                                                                                                                                                             |
| Property        | 230   | (17.53%)  | 10 | (13.89%)  | 25  | (12.69%)  | 1  | (4.76%)   | 266   | (16.60%)  | Property                                                                                                                                                                                                                                                                                                                                                                                                                                                                                                                                                                                                                                                                                            |
| Public Order    | 167   | (12.73%)  | 14 | (19.44%)  | 23  | (11.68%)  | 5  | (23.81%)  | 209   | (13.05%)  | Public                                                                                                                                                                                                                                                                                                                                                                                                                                                                                                                                                                                                                                                                                              |
| VOP             | 271   | (20.66%)  | 16 | (22.22%)  | 54  | (27.41%)  | 8  | (38.10%)  | 349   | (21.79%)  | Order                                                                                                                                                                                                                                                                                                                                                                                                                                                                                                                                                                                                                                                                                               |
| Weapons         | 145   | (11.05%)  | 8  | (11.11%)  | 20  | (10.15%)  | 0  | 0.00%     | 173   | (10.80%)  | VOP                                                                                                                                                                                                                                                                                                                                                                                                                                                                                                                                                                                                                                                                                                 |
| Others Offenses | 22    | (1.68%)   | 2  | (2.78%)   | 8   | (4.06%)   | 0  | 0.00%     | 32    | (2.00%)   | Weapons                                                                                                                                                                                                                                                                                                                                                                                                                                                                                                                                                                                                                                                                                             |
| Total *         | 1,312 | (100.00%) | 72 | (100.00%) | 197 | (100.00%) | 21 | (100.00%) | 1,602 | (100.00%) | and the second se |
| L               | 1     |           |    |           |     |           |    |           |       |           | Offenses                                                                                                                                                                                                                                                                                                                                                                                                                                                                                                                                                                                                                                                                                            |