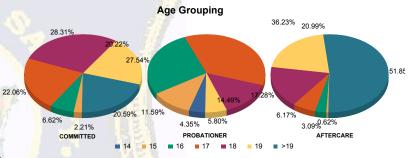

| Average Age       | 18.38 | 18.20 | 16.53 | 17.43   | 20.16 | 20.88    | 18.72 |
|-------------------|-------|-------|-------|---------|-------|----------|-------|
| Sentencing County |       |       |       | A. 34.5 | 22    | A MARKEN | - And |