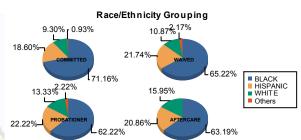

# NJ Office of the Attorney General Juvenile Justice Commission

Count of Juveniles By Sentencing County

| Race/ COMMITTED |     |         |        | WAIVED  |      |         |        |         | PROBAT |         | IER    |         | AFTER | Total   |        |         |     |         |
|-----------------|-----|---------|--------|---------|------|---------|--------|---------|--------|---------|--------|---------|-------|---------|--------|---------|-----|---------|
| Ethnicity       | N   | IALE    | FEMALE |         | MALE |         | FEMALE |         | MALE   |         | FEMALE |         | MALE  |         | FEMALE |         |     |         |
| BLACK           | 147 | 71.71%  | 6      | 60.00%  | 27   | 62.79%  | 3      | 100.00% | 26     | 61.90%  | 2      | 66.67%  | 99    | 64.71%  | 4      | 40.00%  | 314 | 66.95%  |
| HISPANIC        | 39  | 19.02%  | 1      | 10.00%  | 10   | 23.26%  | 0      | 0.00%   | 10     | 23.81%  | 0      | 0.00%   | 32    | 20.92%  | 2      | 20.00%  | 94  | 20.04%  |
| WHITE           | 17  | 8.29%   | 3      | 30.00%  | 5    | 11.63%  | 0      | 0.00%   | 5      | 11.90%  | 1      | 33.33%  | 22    | 14.38%  | 4      | 40.00%  | 57  | 12.15%  |
| Others          | 2   | 0.98%   | 0      | 0.00%   | 1    | 2.33%   | 0      | 0.00%   | 1      | 2.38%   | 0      | 0.00%   | 0     | 0.00%   | 0      | 0.00%   | 4   | 0.85%   |
| Total           | 205 | 100.00% | 10     | 100.00% | 43   | 100.00% | 3      | 100.00% | 42     | 100.00% | 3      | 100.00% | 153   | 100.00% | 10     | 100.00% | 469 | 100.00% |
| L               |     |         |        |         |      | 15      |        |         |        | 1 10    | 1      |         |       |         | 120    | 1.1     |     | C.      |