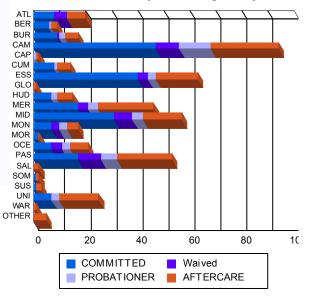

| ATL   | 8   | 3.90%   | 0  | 0.00%   | 5  | 11.63%  | 0 | 0.00%   | 0  | 0.00%   | 0 | 0.00%   | 6   | 3.92%   | 1  | 10.00%  | 20  | 4.26%   |
|-------|-----|---------|----|---------|----|---------|---|---------|----|---------|---|---------|-----|---------|----|---------|-----|---------|
| BER   | 6   | 2.93%   | 0  | 0.00%   | 0  | 0.00%   | 0 | 0.00%   | 1  | 2.38%   | 0 | 0.00%   | 2   | 1.31%   | 0  | 0.00%   | 9   | 1.92%   |
| BUR   | 7   | 3.41%   | 2  | 20.00%  | 1  | 2.33%   | 0 | 0.00%   | 2  | 4.76%   | 0 | 0.00%   | 5   | 3.27%   | 0  | 0.00%   | 17  | 3.62%   |
| CAM   | 43  | 20.98%  | 4  | 40.00%  | 6  | 13.95%  | 3 | 100.00% | 10 | 23.81%  | 2 | 66.67%  | 25  | 16.34%  | 1  | 10.00%  | 94  | 20.04%  |
| CAP   | 0   | 0.00%   | 0  | 0.00%   | 0  | 0.00%   | 0 | 0.00%   | 1  | 2.38%   | 0 | 0.00%   | 1   | 0.65%   | 0  | 0.00%   | 2   | 0.43%   |
| CUM   | 8   | 3.90%   | 0  | 0.00%   | 0  | 0.00%   | 0 | 0.00%   | 1  | 2.38%   | 0 | 0.00%   | 5   | 3.27%   | 0  | 0.00%   | 14  | 2.99%   |
| ESS   | 40  | 19.51%  | 0  | 0.00%   | 4  | 9.30%   | 0 | 0.00%   | 3  | 7.14%   | 0 | 0.00%   | 15  | 9.80%   | 1  | 10.00%  | 63  | 13.43%  |
| GLO   | 0   | 0.00%   | 0  | 0.00%   | 0  | 0.00%   | 0 | 0.00%   | 0  | 0.00%   | 0 | 0.00%   | 1   | 0.65%   | 0  | 0.00%   | 1   | 0.21%   |
| HUD   | 7   | 3.41%   | 0  | 0.00%   | 0  | 0.00%   | 0 | 0.00%   | 2  | 4.76%   | 0 | 0.00%   | 6   | 3.92%   | 0  | 0.00%   | 15  | 3.20%   |
| MER   | 17  | 8.29%   | 0  | 0.00%   | 4  | 9.30%   | 0 | 0.00%   | 3  | 7.14%   | 1 | 33.33%  | 18  | 11.76%  | 3  | 30.00%  | 46  | 9.81%   |
| MID   | 28  | 13.66%  | 3  | 30.00%  | 7  | 16.28%  | 0 | 0.00%   | 4  | 9.52%   | 0 | 0.00%   | 14  | 9.15%   | 1  | 10.00%  | 57  | 12.15%  |
| MON   | 7   | 3.41%   | 0  | 0.00%   | 3  | 6.98%   | 0 | 0.00%   | 3  | 7.14%   | 0 | 0.00%   | 4   | 2.61%   | 0  | 0.00%   | 17  | 3.62%   |
| MOR   | 2   | 0.98%   | 0  | 0.00%   | 0  | 0.00%   | 0 | 0.00%   | 0  | 0.00%   | 0 | 0.00%   | 0   | 0.00%   | 0  | 0.00%   | 2   | 0.43%   |
| OCE   | 7   | 3.41%   | 0  | 0.00%   | 4  | 9.30%   | 0 | 0.00%   | 3  | 7.14%   | 0 | 0.00%   | 7   | 4.58%   | 0  | 0.00%   | 21  | 4.48%   |
| PAS   | 17  | 8.29%   | 0  | 0.00%   | 9  | 20.93%  | 0 | 0.00%   | 6  | 14.29%  | 0 | 0.00%   | 20  | 13.07%  | 1  | 10.00%  | 53  | 11.30%  |
| SAL   | 0   | 0.00%   | 0  | 0.00%   | 0  | 0.00%   | 0 | 0.00%   | 0  | 0.00%   | 0 | 0.00%   | 2   | 1.31%   | 0  | 0.00%   | 2   | 0.43%   |
| SOM   | 1   | 0.49%   | 0  | 0.00%   | 0  | 0.00%   | 0 | 0.00%   | 0  | 0.00%   | 0 | 0.00%   | 1   | 0.65%   | 0  | 0.00%   | 2   | 0.43%   |
| SUS   | 1   | 0.49%   | 0  | 0.00%   | 0  | 0.00%   | 0 | 0.00%   | 0  | 0.00%   | 0 | 0.00%   | 1   | 0.65%   | 1  | 10.00%  | 3   | 0.64%   |
| UNI   | 6   | 2.93%   | 1  | 10.00%  | 0  | 0.00%   | 0 | 0.00%   | 3  | 7.14%   | 0 | 0.00%   | 14  | 9.15%   | 1  | 10.00%  | 25  | 5.33%   |
| WAR   | 0   | 0.00%   | 0  | 0.00%   | 0  | 0.00%   | 0 | 0.00%   | 0  | 0.00%   | 0 | 0.00%   | 1   | 0.65%   | 0  | 0.00%   | 1   | 0.21%   |
| OTHER | 0   | 0.00%   | 0  | 0.00%   | 0  | 0.00%   | 0 | 0.00%   | 0  | 0.00%   | 0 | 0.00%   | 5   | 3.27%   | 0  | 0.00%   | 5   | 1.07%   |
| Total | 205 | 100.00% | 10 | 100.00% | 43 | 100.00% | 3 | 100.00% | 42 | 100.00% | 3 | 100.00% | 153 | 100.00% | 10 | 100.00% | 469 | 100.00% |
|       | 1   |         |    |         |    |         |   |         |    |         |   |         |     |         |    |         |     |         |