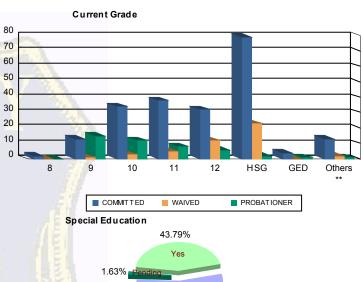

# Juvenile Demographics and Statistics

| Current   |     | COMM      | ITTED |           |    | WAI                     | /ED |                         |    | PROBAT    | IONE | 2         | То  | tal       |  |
|-----------|-----|-----------|-------|-----------|----|-------------------------|-----|-------------------------|----|-----------|------|-----------|-----|-----------|--|
| Grade     | M   | ALE       | FEI   | MALE      | М  | ALE                     | FEI | MALE                    | М  | ALE       | FE   | MALE      |     |           |  |
| 8         | 2   | (0.98%)   | 0     | 0.00%     | 0  | 0.00%                   | 0   | 0.00%                   | 0  | 0.00%     | 0    | 0.00%     | 2   | (0.65%)   |  |
| 9         | 11  | (5.37%)   | 2     | (20.00%)  | 1  | (2.33%)                 | 0   | 0.00%                   | 13 | (30.95%)  | 2    | (66.67%)  | 29  | (9.48%)   |  |
| 10        | 33  | (16.10%)  | 1     | (10.00%)  | 3  | (6. <mark>98%</mark> )  | 0   | 0.00%                   | 12 | (28.57%)  | 0    | 0.00%     | 49  | (16.01%)  |  |
| 11        | 35  | (17.07%)  | 3     | (30.00%)  | 5  | ( <mark>11.6</mark> 3%) | 0   | 0.00%                   | 7  | (16.67%)  | 1    | (33.33%)  | 51  | (16.67%)  |  |
| 12        | 31  | (15.12%)  | 1     | (10.00%)  | 11 | (25.58%)                | 1   | (33 <mark>.3</mark> 3%) | 6  | (14.29%)  | 0    | 0.00%     | 50  | (16.34%)  |  |
| HSG       | 78  | (38.05%)  | 1     | (10.00%)  | 21 | (48.84%)                | 2   | (66.67%)                | 2  | (4.76%)   | 0    | 0.00%     | 104 | (33.99%)  |  |
| GED       | 4   | (1.95%)   | 0     | 0.00%     | 0  | 0.00%                   | 0   | 0.00%                   | 1  | (2.38%)   | 0    | 0.00%     | 5   | (1.63%)   |  |
| Others ** | 11  | (5.37%)   | 2     | (20.00%)  | 2  | (4.65%)                 | 0   | 0.00%                   | 1  | (2.38%)   | 0    | 0.00%     | 16  | (5.23%)   |  |
| Total     | 205 | (100.00%) | 10    | (100.00%) | 43 | (100.00%)               | 3   | (100.00%)               | 42 | (100.00%) | 3    | (100.00%) | 306 | (100.00%) |  |

No 54.58%

#### \*\* Includes Aged Out Juveniles and Pending Records

### Special Education Services

| Yes     | 91  | (44.39%)  | ) 3 | (30.00%)  | 13 | (30.23%)  | 2 | (66.67%)  | 25 | (59.52%)  | 0 | 0.00%     | 1   | 34 | (43.79%)  |
|---------|-----|-----------|-----|-----------|----|-----------|---|-----------|----|-----------|---|-----------|-----|----|-----------|
| No      | 111 | (54.15%)  | ) 7 | (70.00%)  | 29 | (67.44%)  | 1 | (33.33%)  | 16 | (38.10%)  | 3 | (100.00%) | 1   | 67 | (54.58%)  |
| Pending | 3   | (1.46%)   | 0 0 | 0.00%     | 1  | (2.33%)   | 0 | 0.00%     | 1  | (2.38%)   | 0 | 0.00%     | 110 | 5  | (1.63%)   |
| Total   | 205 | (100.00%) | 10  | (100.00%) | 43 | (100.00%) | 3 | (100.00%) | 42 | (100.00%) | 3 | (100.00%) | 3   | 06 | (100.00%) |