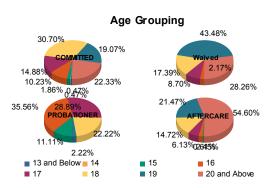

| Average Age  | 18  | 18.37 18.60 1 |    | 18.91 19.33 |    |                      |   | 16.71 16.33 |    |         |   | 20.40   | 10  | 19.60   | 18.96 |         |     |         |
|--------------|-----|---------------|----|-------------|----|----------------------|---|-------------|----|---------|---|---------|-----|---------|-------|---------|-----|---------|
| Total        | 205 | 100.00%       | 10 | 100.00%     | 43 | 100.00%              | 3 | 100.00%     | 42 | 100.00% | 3 | 100.00% | 153 | 100.00% | 10    | 100.00% | 469 | 100.00% |
| 20 and Above | 46  | 22.44%        | 2  | 20.00%      | 11 | 25.58 <mark>%</mark> | 2 | 66.67%      | 0  | 0.00%   | 0 | 0.00%   | 84  | 54.90%  | 5     | 50.00%  | 150 | 31.989  |
| 19           | 37  | 18.05%        | 4  | 40.00%      | 20 | 46.51 <mark>%</mark> | 0 | 0.00%       | 1  | 2.38%   | 0 | 0.00%   | 34  | 22.22%  | 1     | 10.00%  | 97  | 20.68   |
| 18           | 65  | 31.71%        | 1  | 10.00%      | 7  | 16.28 <mark>%</mark> | 1 | 33.33%      | 10 | 23.81%  | 0 | 0.00%   | 22  | 14.38%  | 2     | 20.00%  | 108 | 23.03%  |
| 17           | 31  | 15.12%        | 1  | 10.00%      | 4  | 9.30%                | 0 | 0.00%       | 11 | 26.19%  | 2 | 66.67%  | 9   | 5.88%   | 1     | 10.00%  | 59  | 12.58   |
| 16           | 20  | 9.76%         | 2  | 20.00%      | 1  | 2.33%                | 0 | 0.00%       | 16 | 38.10%  | 0 | 0.00%   | 3   | 1.96%   | 1     | 10.00%  | 43  | 9.17%   |
| 15           | 4   | 1.95%         | 0  | 0.00%       | 0  | 0.00%                | 0 | 0.00%       | 4  | 9.52%   | 1 | 33.33%  | 1   | 0.65%   | 0     | 0.00%   | 10  | 2.13    |
| 14           | 1   | 0.49%         | 0  | 0.00%       | 0  | 0.00%                | 0 | 0.00%       | 0  | 0.00%   | 0 | 0.00%   | 0   | 0.00%   | 0     | 0.00%   | 1   | 0.219   |
| 13 and Below | 1   | 0.49%         | 0  | 0.00%       | 0  | 0.00%                | 0 | 0.00%       | 0  | 0.00%   | 0 | 0.00%   | 0   | 0.00%   | 0     | 0.00%   | 1   | 0.21%   |