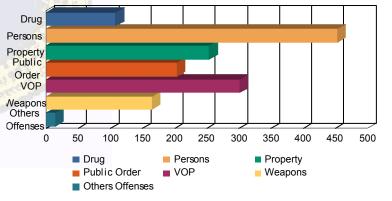

## Offense Categories

| Drug            | 82    | (6.61%)   | 6  | (10.00%)  | 6  | (8.11%)   | 1  | (7.1 <mark>4%</mark> ) | 13  | (12.87%)  | 0    | 0.00%                                                                                                           | 108   | (7.21%)   |
|-----------------|-------|-----------|----|-----------|----|-----------|----|------------------------|-----|-----------|------|-----------------------------------------------------------------------------------------------------------------|-------|-----------|
| Persons         | 371   | (29.92%)  | 16 | (26.67%)  | 36 | (48.65%)  | 5  | (35.71%)               | 23  | (22.77%)  | 2    | (22.22%)                                                                                                        | 453   | (30.24%)  |
| Property        | 219   | (17.66%)  | 9  | (15.00%)  | 4  | (5.41%)   | 2  | (14.29%)               | 17  | (16.83%)  | 3    | (33.33%)                                                                                                        | 254   | (16.96%)  |
| Public Order    | 171   | (13.79%)  | 11 | (18.33%)  | 6  | (8.11%)   | 2  | (14.29%)               | 11  | (10.89%)  | 2    | (22.22%)                                                                                                        | 203   | (13.55%)  |
| VOP             | 253   | (20.40%)  | 12 | (20.00%)  | 4  | (5.41%)   | 2  | (14.29%)               | 28  | (27.72%)  | 2    | (22.22%)                                                                                                        | 301   | (20.09%)  |
| Weapons         | 132   | (10.65%)  | 5  | (8.33%)   | 18 | (24.32%)  | 1  | (7.14%)                | 9   | (8.91%)   | 0    | 0.00%                                                                                                           | 165   | (11.01%)  |
| Others Offenses | 12    | (0.97%)   | 1  | (1.67%)   | 0  | 0.00%     | 1  | (7.14%)                | 0   | 0.00%     | 0    | 0.00%                                                                                                           | 14    | (0.93%)   |
| Total *         | 1,240 | (100.00%) | 60 | (100.00%) | 74 | (100.00%) | 14 | (100.00%)              | 101 | (100.00%) | 9    | (100.00%)                                                                                                       | 1,498 | (100.00%) |
|                 |       |           |    |           |    |           |    |                        |     | 1000      | 1.00 | The second se | 10    |           |