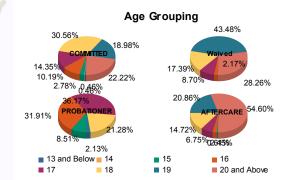

#### Age

| 13 and Below | 1   | 0.49%   | 0  | 0.00%   | 0  | 0.00%                | 0   | 0.00%   | 0  | 0.00%   | 0  | 0.00%   | 0   | 0.00%   | 0  | 0.00%   | 1   | 0.21%   |
|--------------|-----|---------|----|---------|----|----------------------|-----|---------|----|---------|----|---------|-----|---------|----|---------|-----|---------|
| 14           | 1   | 0.49%   | 0  | 0.00%   | 0  | 0.00%                | 0   | 0.00%   | 0  | 0.00%   | 0  | 0.00%   | 0   | 0.00%   | 0  | 0.00%   | 1   | 0.219   |
| 15           | 6   | 2.91%   | 0  | 0.00%   | 0  | 0.00%                | 0   | 0.00%   | 4  | 8.89%   | 0  | 0.00%   | 1.1 | 0.66%   | 0  | 0.00%   | 11  | 2.33%   |
| 16           | 20  | 9.71%   | 2  | 20.00%  | 1  | 2.33%                | 0   | 0.00%   | 15 | 33.33%  | 0  | 0.00%   | 3   | 1.97%   | 1  | 9.09%   | 42  | 8.90%   |
| 17           | 30  | 14.56%  | 1  | 10.00%  | 4  | 9.30%                | 0   | 0.00%   | 15 | 33.33%  | 2  | 100.00% | 10  | 6.58%   | 1  | 9.09%   | 63  | 13.35%  |
| 18           | 65  | 31.55%  | 1  | 10.00%  | 7  | 16.28 <mark>%</mark> | 1   | 33.33%  | 10 | 22.22%  | 0  | 0.00%   | 22  | 14.47%  | 2  | 18.18%  | 108 | 22.889  |
| 19           | 37  | 17.96%  | 4  | 40.00%  | 20 | 46.51 <mark>%</mark> | 0   | 0.00%   | 1  | 2.22%   | 0  | 0.00%   | 33  | 21.71%  | 1  | 9.09%   | 96  | 20.349  |
| 20 and Above | 46  | 22.33%  | 2  | 20.00%  | 11 | 25.58 <mark>%</mark> | 2   | 66.67%  | 0  | 0.00%   | 0  | 0.00%   | 83  | 54.61%  | 6  | 54.55%  | 150 | 31.78%  |
| Total        | 206 | 100.00% | 10 | 100.00% | 43 | 100.00%              | 3   | 100.00% | 45 | 100.00% | 2  | 100.00% | 152 | 100.00% | 11 | 100.00% | 472 | 100.00% |
| Average Age  | 1   | 8.35    |    | 18.60   |    | 18.91                | 10. | 19.33   |    | 16.76   | TH | 17.00   |     | 20.39   |    | 19.73   |     | 8.94    |