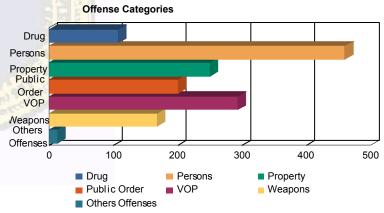

## **Offense Categories**

| Drug            | 80    | (6.53%)   | 6  | (10.00%)  | 6  | (7.41%)   | 1  | (7.14%)   | 14  | (13.59%)  | 0 | 0.00%     | 107   | (7.18%)   |
|-----------------|-------|-----------|----|-----------|----|-----------|----|-----------|-----|-----------|---|-----------|-------|-----------|
| Persons         | 370   | (30.18%)  | 16 | (26.67%)  | 40 | (49.38%)  | 5  | (35.71%)  | 26  | (25.24%)  | 3 | (42.86%)  | 460   | (30.85%)  |
| Property        | 217   | (17.70%)  | 9  | (15.00%)  | 4  | (4.94%)   | 2  | (14.29%)  | 16  | (15.53%)  | 2 | (28.57%)  | 250   | (16.77%)  |
| Public Order    | 168   | (13.70%)  | 11 | (18.33%)  | 7  | (8.64%)   | 2  | (14.29%)  | 11  | (10.68%)  | 1 | (14.29%)  | 200   | (13.41%)  |
| VOP             | 248   | (20.23%)  | 12 | (20.00%)  | 4  | (4.94%)   | 2  | (14.29%)  | 26  | (25.24%)  | 1 | (14.29%)  | 293   | (19.65%)  |
| Weapons         | 132   | (10.77%)  | 5  | (8.33%)   | 20 | (24.69%)  | 1  | (7.14%)   | 10  | (9.71%)   | 0 | 0.00%     | 168   | (11.27%)  |
| Others Offenses | 11    | (0.90%)   | 1  | (1.67%)   | 0  | 0.00%     | 1  | (7.14%)   | 0   | 0.00%     | 0 | 0.00%     | 13    | (0.87%)   |
| Total *         | 1,226 | (100.00%) | 60 | (100.00%) | 81 | (100.00%) | 14 | (100.00%) | 103 | (100.00%) | 7 | (100.00%) | 1,491 | (100.00%) |