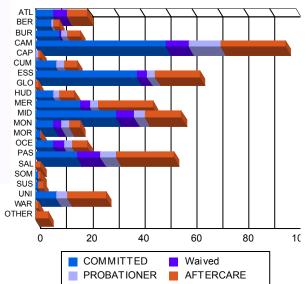

## Juvenile Demographics and Statistics

| Current   |     | СОММ      | ITTED  |           |    | WAI       | /ED |           |    | PROBAT    | Total  |           |     |           |
|-----------|-----|-----------|--------|-----------|----|-----------|-----|-----------|----|-----------|--------|-----------|-----|-----------|
| Grade     | М   | ALE       | FEMALE |           | М  | MALE      |     | MALE      | M  | ALE       | FEMALE |           |     |           |
| 8         | 2   | (0.97%)   | 0      | 0.00%     | 0  | 0.00%     | 0   | 0.00%     | 0  | 0.00%     | 0      | 0.00%     | 2   | (0.65%)   |
| 9         | 13  | (6.31%)   | 2      | (20.00%)  | 1  | (2.33%)   | 0   | 0.00%     | 14 | (31.11%)  | 1      | (50.00%)  | 31  | (10.03%)  |
| 10        | 34  | (16.50%)  | 1      | (10.00%)  | 3  | (6.98%)   | 0   | 0.00%     | 13 | (28.89%)  | 0      | 0.00%     | 51  | (16.50%)  |
| 11        | 35  | (16.99%)  | 3      | (30.00%)  | 5  | (11.63%)  | 0   | 0.00%     | 8  | (17.78%)  | 1      | (50.00%)  | 52  | (16.83%)  |
| 12        | 32  | (15.53%)  | 1      | (10.00%)  | 12 | (27.91%)  | 1   | (33.33%)  | 7  | (15.56%)  | 0      | 0.00%     | 53  | (17.15%)  |
| HSG       | 77  | (37.38%)  | 1      | (10.00%)  | 21 | (48.84%)  | 2   | (66.67%)  | 2  | (4.44%)   | 0      | 0.00%     | 103 | (33.33%)  |
| GED       | 4   | (1.94%)   | 0      | 0.00%     | 0  | 0.00%     | 0   | 0.00%     | 1  | (2.22%)   | 0      | 0.00%     | 5   | (1.62%)   |
| Others ** | 9   | (4.37%)   | 2      | (20.00%)  | 1  | (2.33%)   | 0   | 0.00%     | 0  | 0.00%     | 0      | 0.00%     | 12  | (3.88%)   |
| Total     | 206 | (100.00%) | 10     | (100.00%) | 43 | (100.00%) | 3   | (100.00%) | 45 | (100.00%) | 2      | (100.00%) | 309 | (100.00%) |