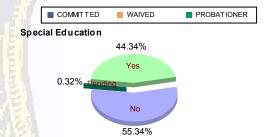

#### **Special Education Services**

| Y   | es   | 93  | (45.15%)  | 3  | (30.00%)  | 14 | (32.56%)  | 2 | (66.67%)  | 25 | (55.56%)  | 0 | 0.00%     | 137     | 7 (44.34%) |
|-----|------|-----|-----------|----|-----------|----|-----------|---|-----------|----|-----------|---|-----------|---------|------------|
| N   | lo   | 112 | (54.37%)  | 7  | (70.00%)  | 29 | (67.44%)  | 1 | (33.33%)  | 20 | (44.44%)  | 2 | (100.00%) | 171     | (55.34%)   |
| Pen | dina | 1   | (0.49%)   | 0  | 0.00%     | 0  | 0.00%     | 0 | 0.00%     | 0  | 0.00%     | 0 | 0.00%     | 314/11- | (0.32%)    |
| То  | tal  | 206 | (100.00%) | 10 | (100.00%) | 43 | (100.00%) | 3 | (100.00%) | 45 | (100.00%) | 2 | (100.00%) | 309     | (100.00%)  |