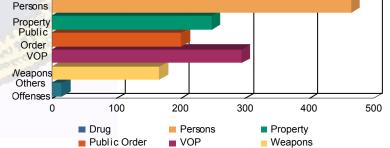

■ COMMITTED

Offense Categories

Others Offenses

Drug

#### **Offense Categories**

| Drug            | 81    | (6.62%)   | 6  | (10.00%)  | 6  | (6.59%)               | 1  | (7.14%)   | 15  | (14.29%)  | 0 | 0.00%     | 109   | (7.27%)   |
|-----------------|-------|-----------|----|-----------|----|-----------------------|----|-----------|-----|-----------|---|-----------|-------|-----------|
| Persons         | 371   | (30.34%)  | 16 | (26.67%)  | 43 | (47.25%)              | 5  | (35.71%)  | 27  | (25.71%)  | 3 | (42.86%)  | 465   | (31.00%)  |
| Property        | 215   | (17.58%)  | 9  | (15.00%)  | 5  | (5.49%)               | 2  | (14.29%)  | 15  | (14.29%)  | 2 | (28.57%)  | 248   | (16.53%)  |
| Public Order    | 167   | (13.65%)  | 11 | (18.33%)  | 9  | (9.8 <mark>9%)</mark> | 2  | (14.29%)  | 11  | (10.48%)  | 1 | (14.29%)  | 201   | (13.40%)  |
| VOP             | 246   | (20.11%)  | 12 | (20.00%)  | 7  | (7.69%)               | 2  | (14.29%)  | 27  | (25.71%)  | 1 | (14.29%)  | 295   | (19.67%)  |
| Weapons         | 132   | (10.79%)  | 5  | (8.33%)   | 20 | (21.98%)              | 1  | (7.14%)   | 9   | (8.57%)   | 0 | 0.00%     | 167   | (11.13%)  |
| Others Offenses | 11    | (0.90%)   | 1  | (1.67%)   | 1  | (1.10%)               | 1  | (7.14%)   | 1   | (0.95%)   | 0 | 0.00%     | 15    | (1.00%)   |
| Total *         | 1,223 | (100.00%) | 60 | (100.00%) | 91 | (100.00%)             | 14 | (100.00%) | 105 | (100.00%) | 7 | (100.00%) | 1,500 | (100.00%) |