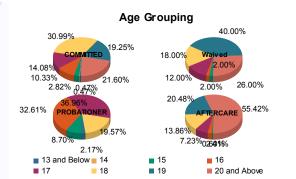

#### Age

| 13 and Below | 1   | 0.49%   | 0  | 0.00%   | 0  | 0.00%                | 0  | 0.00%   | 0  | 0.00%   | 0  | 0.00%   | 0   | 0.00%   | 0  | 0.00%   | 1   | 0.21%   |
|--------------|-----|---------|----|---------|----|----------------------|----|---------|----|---------|----|---------|-----|---------|----|---------|-----|---------|
| 14           | 1   | 0.49%   | 0  | 0.00%   | 0  | 0.00%                | 0  | 0.00%   | 0  | 0.00%   | 0  | 0.00%   | 0   | 0.00%   | 0  | 0.00%   | 1   | 0.21%   |
| 15           | 6   | 2.96%   | 0  | 0.00%   | 1  | 2.13%                | 0  | 0.00%   | 4  | 9.09%   | 0  | 0.00%   | 1.  | 0.65%   | 0  | 0.00%   | 12  | 2.53%   |
| 16           | 20  | 9.85%   | 2  | 20.00%  | 1  | 2.13%                | 0  | 0.00%   | 15 | 34.09%  | 0  | 0.00%   | 3   | 1.94%   | 1  | 9.09%   | 42  | 8.84%   |
| 17           | 29  | 14.29%  | 1  | 10.00%  | 6  | 12.77 <mark>%</mark> | 0  | 0.00%   | 15 | 34.09%  | 2  | 100.00% | 11  | 7.10%   | 1  | 9.09%   | 65  | 13.68%  |
| 18           | 65  | 32.02%  | 1  | 10.00%  | 8  | 17.02 <mark>%</mark> | 1  | 33.33%  | 9  | 20.45%  | 0  | 0.00%   | 21  | 13.55%  | 2  | 18.18%  | 107 | 22.53%  |
| 19           | 37  | 18.23%  | 4  | 40.00%  | 20 | 42.55 <mark>%</mark> | 0  | 0.00%   | 1  | 2.27%   | 0  | 0.00%   | 33  | 21.29%  | 1  | 9.09%   | 96  | 20.21%  |
| 20 and Above | 44  | 21.67%  | 2  | 20.00%  | 11 | 23.40 <mark>%</mark> | 2  | 66.67%  | 0  | 0.00%   | 0  | 0.00%   | 86  | 55.48%  | 6  | 54.55%  | 151 | 31.79%  |
| Total        | 203 | 100.00% | 10 | 100.00% | 47 | 100.00%              | 3  | 100.00% | 44 | 100.00% | 2  | 100.00% | 155 | 100.00% | 11 | 100.00% | 475 | 100.00% |
| Average Age  | 1   | 8.33    |    | 18.60   |    | 18.72                | Ž. | 19.33   |    | 16.73   | TH | 17.00   |     | 20.41   | J  | 19.73   |     | 18.93   |