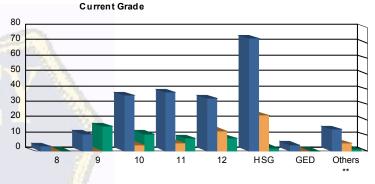

## Juvenile Demographics and Statistics

| Current   |     | СОММІ     | TTED   |           |    | WAI                    | /ED |           |    | PROBATI   | Total |           |     |          |  |
|-----------|-----|-----------|--------|-----------|----|------------------------|-----|-----------|----|-----------|-------|-----------|-----|----------|--|
| Grade     | М   | ALE       | FEMALE |           | М  | ALE                    | FEI | MALE      | M  | ALE       | FEI   | MALE      |     |          |  |
| 8         | 3   | (1.48%)   | 0      | 0.00%     | 0  | 0.00%                  | 0   | 0.00%     | 0  | 0.00%     | 0     | 0.00%     | 3   | (0.97%   |  |
| 9         | 10  | (4.93%)   | 1      | (10.00%)  | 0  | 0.00%                  | 0   | 0.00%     | 15 | (34.09%)  | 1     | (50.00%)  | 27  | (8.74%   |  |
| 10        | 34  | (16.75%)  | 2      | (20.00%)  | 4  | (8. <mark>51%</mark> ) | 0   | 0.00%     | 11 | (25.00%)  | 0     | 0.00%     | 51  | (16.50%  |  |
| 11        | 35  | (17.24%)  | 3      | (30.00%)  | 5  | (10.64%)               | 0   | 0.00%     | 7  | (15.91%)  | 1     | (50.00%)  | 51  | (16.50%  |  |
| 12        | 33  | (16.26%)  | 1      | (10.00%)  | 12 | (25.53%)               | 1   | (33.33%)  | 8  | (18.18%)  | 0     | 0.00%     | 55  | (17.80%  |  |
| HSG       | 72  | (35.47%)  | 1      | (10.00%)  | 21 | (44.68%)               | 2   | (66.67%)  | 2  | (4.55%)   | 0     | 0.00%     | 98  | (31.72%  |  |
| GED       | 4   | (1.97%)   | 0      | 0.00%     | 0  | 0.00%                  | 0   | 0.00%     | 0  | 0.00%     | 0     | 0.00%     | 4   | (1.29%   |  |
| Others ** | 12  | (5.91%)   | 2      | (20.00%)  | 5  | (10.64%)               | 0   | 0.00%     | 1  | (2.27%)   | 0     | 0.00%     | 20  | (6.47%   |  |
| Total     | 203 | (100.00%) | 10     | (100.00%) | 47 | (100.00%)              | 3   | (100.00%) | 44 | (100.00%) | 2     | (100.00%) | 309 | (100.00% |  |