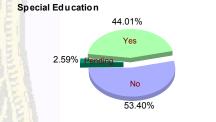

#### **Special Education Services**

| Yes    |   | 91  | (44.83%)  | 3  | (30.00%)  | 14 | (29.79%)  | 2 | (66.67%)  | 26 | (59.09%)  | 0 | 0.00%     | 136 | (44.01%)  |
|--------|---|-----|-----------|----|-----------|----|-----------|---|-----------|----|-----------|---|-----------|-----|-----------|
| No     |   | 109 | (53.69%)  | 7  | (70.00%)  | 29 | (61.70%)  | 1 | (33.33%)  | 17 | (38.64%)  | 2 | (100.00%) | 165 | (53.40%)  |
| Pendin | a | 3   | (1.48%)   | 0  | 0.00%     | 4  | (8.51%)   | 0 | 0.00%     | 1  | (2.27%)   | 0 | 0.00%     | 8   | (2.59%)   |
| Total  |   | 203 | (100.00%) | 10 | (100.00%) | 47 | (100.00%) | 3 | (100.00%) | 44 | (100.00%) | 2 | (100.00%) | 309 | (100.00%) |