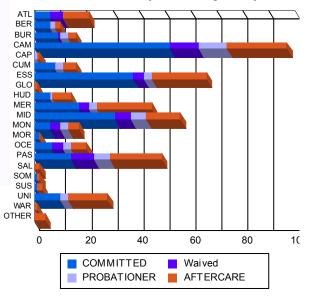

Sentencing County

| cincentering | oouni | ,       |    |         |    |         |   |         |    |         |   |         |     |         |    |         |     |         |
|--------------|-------|---------|----|---------|----|---------|---|---------|----|---------|---|---------|-----|---------|----|---------|-----|---------|
| ATL          | 6     | 2.94%   | 0  | 0.00%   | 5  | 11.11%  | 0 | 0.00%   | 0  | 0.00%   | 0 | 0.00%   | 9   | 5.92%   | 1  | 10.00%  | 21  | 4.45%   |
| BER          | 6     | 2.94%   | 0  | 0.00%   | 0  | 0.00%   | 0 | 0.00%   | 2  | 4.35%   | 0 | 0.00%   | 2   | 1.32%   | 0  | 0.00%   | 10  | 2.12%   |
| BUR          | 7     | 3.43%   | 2  | 20.00%  | 1  | 2.22%   | 0 | 0.00%   | 3  | 6.52%   | 0 | 0.00%   | 3   | 1.97%   | 0  | 0.00%   | 16  | 3.39%   |
| CAM          | 48    | 23.53%  | 4  | 40.00%  | 8  | 17.78%  | 3 | 100.00% | 9  | 19.57%  | 2 | 100.00% | 23  | 15.13%  | 0  | 0.00%   | 97  | 20.55%  |
| CAP          | 0     | 0.00%   | 0  | 0.00%   | 0  | 0.00%   | 0 | 0.00%   | 1  | 2.17%   | 0 | 0.00%   | 1   | 0.66%   | 0  | 0.00%   | 2   | 0.42%   |
| сим          | 8     | 3.92%   | 0  | 0.00%   | 0  | 0.00%   | 0 | 0.00%   | 3  | 6.52%   | 0 | 0.00%   | 5   | 3.29%   | 0  | 0.00%   | 16  | 3.39%   |
| ESS          | 38    | 18.63%  | 0  | 0.00%   | 4  | 8.89%   | 0 | 0.00%   | 3  | 6.52%   | 0 | 0.00%   | 19  | 12.50%  | 2  | 20.00%  | 66  | 13.98%  |
| GLO          | 0     | 0.00%   | 0  | 0.00%   | 0  | 0.00%   | 0 | 0.00%   | 0  | 0.00%   | 0 | 0.00%   | 1   | 0.66%   | 0  | 0.00%   | 1   | 0.21%   |
| HUD          | 6     | 2.94%   | 0  | 0.00%   | 0  | 0.00%   | 0 | 0.00%   | 1  | 2.17%   | 0 | 0.00%   | 7   | 4.61%   | 0  | 0.00%   | 14  | 2.97%   |
| MER          | 17    | 8.33%   | 0  | 0.00%   | 4  | 8.89%   | 0 | 0.00%   | 3  | 6.52%   | 0 | 0.00%   | 18  | 11.84%  | 3  | 30.00%  | 45  | 9.53%   |
| MID          | 28    | 13.73%  | 3  | 30.00%  | 6  | 13.33%  | 0 | 0.00%   | 6  | 13.04%  | 0 | 0.00%   | 12  | 7.89%   | 1  | 10.00%  | 56  | 11.869  |
| MON          | 6     | 2.94%   | 0  | 0.00%   | 4  | 8.89%   | 0 | 0.00%   | 3  | 6.52%   | 0 | 0.00%   | 4   | 2.63%   | 0  | 0.00%   | 17  | 3.60    |
| MOR          | 2     | 0.98%   | 0  | 0.00%   | 0  | 0.00%   | 0 | 0.00%   | 0  | 0.00%   | 0 | 0.00%   | 0   | 0.00%   | 0  | 0.00%   | 2   | 0.42    |
| OCE          | 7     | 3.43%   | 0  | 0.00%   | 4  | 8.89%   | 0 | 0.00%   | 3  | 6.52%   | 0 | 0.00%   | 6   | 3.95%   | 0  | 0.00%   | 20  | 4.24    |
| PAS          | 14    | 6.86%   | 0  | 0.00%   | 9  | 20.00%  | 0 | 0.00%   | 6  | 13.04%  | 0 | 0.00%   | 19  | 12.50%  | 1  | 10.00%  | 49  | 10.38   |
| SAL          | 0     | 0.00%   | 0  | 0.00%   | 0  | 0.00%   | 0 | 0.00%   | 0  | 0.00%   | 0 | 0.00%   | 2   | 1.32%   | 0  | 0.00%   | 2   | 0.42    |
| SOM          | 1     | 0.49%   | 0  | 0.00%   | 0  | 0.00%   | 0 | 0.00%   | 0  | 0.00%   | 0 | 0.00%   | 1   | 0.66%   | 0  | 0.00%   | 2   | 0.42    |
| SUS          | 1     | 0.49%   | 0  | 0.00%   | 0  | 0.00%   | 0 | 0.00%   | 0  | 0.00%   | 0 | 0.00%   | 1   | 0.66%   | 1  | 10.00%  | 3   | 0.64    |
| UNI          | 9     | 4.41%   | 1  | 10.00%  | 0  | 0.00%   | 0 | 0.00%   | 3  | 6.52%   | 0 | 0.00%   | 14  | 9.21%   | 1  | 10.00%  | 28  | 5.93    |
| WAR          | 0     | 0.00%   | 0  | 0.00%   | 0  | 0.00%   | 0 | 0.00%   | 0  | 0.00%   | 0 | 0.00%   | 1   | 0.66%   | 0  | 0.00%   | 1   | 0.21    |
| OTHER        | 0     | 0.00%   | 0  | 0.00%   | 0  | 0.00%   | 0 | 0.00%   | 0  | 0.00%   | 0 | 0.00%   | 4   | 2.63%   | 0  | 0.00%   | 4   | 0.85    |
| Total        | 204   | 100.00% | 10 | 100.00% | 45 | 100.00% | 3 | 100.00% | 46 | 100.00% | 2 | 100.00% | 152 | 100.00% | 10 | 100.00% | 472 | 100.00% |
|              | 1     |         |    |         |    |         |   |         |    |         |   |         |     |         |    |         |     |         |