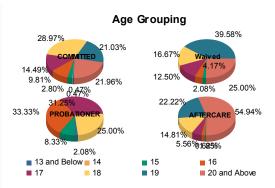

| Average Age  | 1   | 8.36    |    | 8.60    |    | 18.64                |   | 19.33   |    | 16. <mark>78</mark> | 1 F | 17.00   | 2   | 20.41   |    | 20.10   |     | 18.94  |
|--------------|-----|---------|----|---------|----|----------------------|---|---------|----|---------------------|-----|---------|-----|---------|----|---------|-----|--------|
| Total        | 204 | 100.00% | 10 | 100.00% | 45 | 100.00%              | 3 | 100.00% | 46 | 100.00%             | 2   | 100.00% | 152 | 100.00% | 10 | 100.00% | 472 | 100.00 |
| 20 and Above | 45  | 22.06%  | 2  | 20.00%  | 10 | 22.2 <mark>2%</mark> | 2 | 66.67%  | 0  | 0.00%               | 0   | 0.00%   | 83  | 54.61%  | 6  | 60.00%  | 148 | 31.36  |
| 19           | 41  | 20.10%  | 4  | 40.00%  | 19 | 42.22 <mark>%</mark> | 0 | 0.00%   | 1  | 2.17%               | 0   | 0.00%   | 35  | 23.03%  | 1  | 10.00%  | 101 | 21.40  |
| 18           | 61  | 29.90%  | 1  | 10.00%  | 7  | 15.56%               | 1 | 33.33%  | 12 | 26.09%              | 0   | 0.00%   | 22  | 14.47%  | 2  | 20.00%  | 106 | 22.46  |
| 17           | 30  | 14.71%  | 1  | 10.00%  | 6  | 13.33%               | 0 | 0.00%   | 13 | 28.26%              | 2   | 100.00% | 8   | 5.26%   | 1  | 10.00%  | 61  | 12.92  |
| 16           | 19  | 9.31%   | 2  | 20.00%  | 2  | 4.44%                | 0 | 0.00%   | 16 | 34.78%              | 0   | 0.00%   | 3   | 1.97%   | 0  | 0.00%   | 42  | 8.90   |
| 15           | 6   | 2.94%   | 0  | 0.00%   | 1  | 2.22%                | 0 | 0.00%   | 4  | 8.70%               | 0   | 0.00%   | 1   | 0.66%   | 0  | 0.00%   | 12  | 2.54   |
| 14           | 1   | 0.49%   | 0  | 0.00%   | 0  | 0.00%                | 0 | 0.00%   | 0  | 0.00%               | 0   | 0.00%   | 0   | 0.00%   | 0  | 0.00%   | 1   | 0.21   |
| 13 and Below | 1   | 0.49%   | 0  | 0.00%   | 0  | 0.00%                | 0 | 0.00%   | 0  | 0.00%               | 0   | 0.00%   | 0   | 0.00%   | 0  | 0.00%   | 1   | 0.21   |
| Age          |     |         |    |         |    | 18                   |   |         |    | - A90               | 1.0 | 1.02.1  | 2.0 | 10 m    |    |         |     |        |