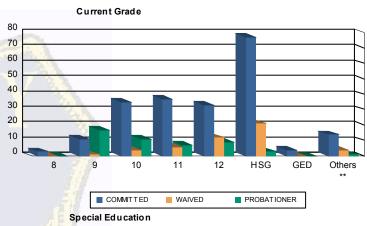

## Juvenile Demographics and Statistics

| Current   |     | СОММІТ    |        |           |    | WAIN      | /ED |                         |      | PROBAT    | IONEF | 2         | Total |           |  |
|-----------|-----|-----------|--------|-----------|----|-----------|-----|-------------------------|------|-----------|-------|-----------|-------|-----------|--|
| Grade     | м   | ALE       | FEMALE |           | М  | ALE       | FEI | MALE                    | MALE |           | FEI   | MALE      |       |           |  |
| 8         | 3   | (1.47%)   | 0      | 0.00%     | 0  | 0.00%     | 0   | 0.00%                   | 0    | 0.00%     | 0     | 0.00%     | 3     | (0.97%)   |  |
| 9         | 10  | (4.90%)   | 1      | (10.00%)  | 1  | (2.22%)   | 0   | 0.00%                   | 16   | (34.78%)  | 1     | (50.00%)  | 29    | (9.35%)   |  |
| 10        | 33  | (16.18%)  | 2      | (20.00%)  | 4  | (8.89%)   | 0   | 0.00%                   | 11   | (23.91%)  | 0     | 0.00%     | 50    | (16.13%)  |  |
| 11        | 34  | (16.67%)  | 3      | (30.00%)  | 6  | (13.33%)  | 0   | 0.00%                   | 6    | (13.04%)  | 1     | (50.00%)  | 50    | (16.13%)  |  |
| 12        | 32  | (15.69%)  | 1      | (10.00%)  | 11 | (24.44%)  | 1   | (33. <mark>3</mark> 3%) | 9    | (19.57%)  | 0     | 0.00%     | 54    | (17.42%)  |  |
| HSG       | 76  | (37.25%)  | 1      | (10.00%)  | 19 | (42.22%)  | 2   | (66.67%)                | 3    | (6.52%)   | 0     | 0.00%     | 101   | (32.58%)  |  |
| GED       | 4   | (1.96%)   | 0      | 0.00%     | 0  | 0.00%     | 0   | 0.00%                   | 0    | 0.00%     | 0     | 0.00%     | 4     | (1.29%)   |  |
| Others ** | 12  | (5.88%)   | 2      | (20.00%)  | 4  | (8.89%)   | 0   | 0.00%                   | 1    | (2.17%)   | 0     | 0.00%     | 19    | (6.13%)   |  |
| Total     | 204 | (100.00%) | 10     | (100.00%) | 45 | (100.00%) | 3   | (100.00%)               | 46   | (100.00%) | 2     | (100.00%) | 310   | (100.00%) |  |

### **Special Education Services**

| Yes     | 90  | (44.12%)  | 3  | (30.00%)  | 14 | (31.11%)  | 2 | (66.67%)  | 28 | (60.87%)  | 0 | 0.00%     | 137 | <mark>(4</mark> 4.19%) |
|---------|-----|-----------|----|-----------|----|-----------|---|-----------|----|-----------|---|-----------|-----|------------------------|
| No      | 111 | (54.41%)  | 7  | (70.00%)  | 28 | (62.22%)  | 1 | (33.33%)  | 17 | (36.96%)  | 2 | (100.00%) | 166 | (53.55%)               |
| Pendina | 3   | (1.47%)   | 0  | 0.00%     | 3  | (6.67%)   | 0 | 0.00%     | 1  | (2.17%)   | 0 | 0.00%     | 7   | (2.26%)                |
| Total   | 204 | (100.00%) | 10 | (100.00%) | 45 | (100.00%) | 3 | (100.00%) | 46 | (100.00%) | 2 | (100.00%) | 310 | (100.00%)              |