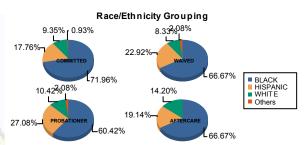

Juvenile Demographics and Statistics

NJ Office of the Attorney General Juvenile Justice Commission

**Count of Juveniles By Sentencing County** 

| Race/     |     | COMM    |    | WAIVED  |    |         |   |         | PROBAT | ER      |   | AFTER   | CAR |         | Total |         |     |         |
|-----------|-----|---------|----|---------|----|---------|---|---------|--------|---------|---|---------|-----|---------|-------|---------|-----|---------|
| Ethnicity | M   | IALE    | FI | EMALE   |    | MALE    | I | FEMALE  |        | MALE    | F | EMALE   | 100 | MALE    | F     | EMALE   |     |         |
| BLACK     | 148 | 72.55%  | 6  | 60.00%  | 29 | 64.44%  | 3 | 100.00% | 27     | 58.70%  | 2 | 100.00% | 103 | 67.76%  | 5     | 50.00%  | 323 | 68.43%  |
| HISPANIC  | 37  | 18.14%  | 1  | 10.00%  | 11 | 24.44%  | 0 | 0.00%   | 13     | 28.26%  | 0 | 0.00%   | 29  | 19.08%  | 2     | 20.00%  | 93  | 19.70%  |
| WHITE     | 17  | 8.33%   | 3  | 30.00%  | 4  | 8.89%   | 0 | 0.00%   | 5      | 10.87%  | 0 | 0.00%   | 20  | 13.16%  | 3     | 30.00%  | 52  | 11.02%  |
| Others    | 2   | 0.98%   | 0  | 0.00%   | 1  | 2.22%   | 0 | 0.00%   | 1      | 2.17%   | 0 | 0.00%   | 0   | 0.00%   | 0     | 0.00%   | 4   | 0.85%   |
| Total     | 204 | 100.00% | 10 | 100.00% | 45 | 100.00% | 3 | 100.00% | 46     | 100.00% | 2 | 100.00% | 152 | 100.00% | 10    | 100.00% | 472 | 100.00% |
| L         | 1   |         |    |         |    | 13      |   |         |        |         | 6 |         |     |         |       | 1 6     |     | an      |