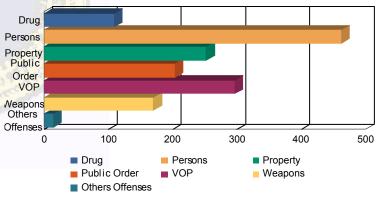

### **Offense Categories**

| 80<br>371 | (6.54%)<br>(30.31%)     | 6                                                       | (10.34%)                                                          | 6                                                                                                   | (6.52%)                                                                                                       | 1                                                                                                                                               | (7.14%)                                                                                                                                                 | 16                                                                                                                                                                                        | (14.29%)                                                                                                                                                                                             | 0                                                                                                                                                                                                                                    | 0.00%                                                                                                                                                                                                                                        | 109                                                                                                                                                                                                                                                                        | (7.24%)                                                                                                                                                                                                                                                                                   |
|-----------|-------------------------|---------------------------------------------------------|-------------------------------------------------------------------|-----------------------------------------------------------------------------------------------------|---------------------------------------------------------------------------------------------------------------|-------------------------------------------------------------------------------------------------------------------------------------------------|---------------------------------------------------------------------------------------------------------------------------------------------------------|-------------------------------------------------------------------------------------------------------------------------------------------------------------------------------------------|------------------------------------------------------------------------------------------------------------------------------------------------------------------------------------------------------|--------------------------------------------------------------------------------------------------------------------------------------------------------------------------------------------------------------------------------------|----------------------------------------------------------------------------------------------------------------------------------------------------------------------------------------------------------------------------------------------|----------------------------------------------------------------------------------------------------------------------------------------------------------------------------------------------------------------------------------------------------------------------------|-------------------------------------------------------------------------------------------------------------------------------------------------------------------------------------------------------------------------------------------------------------------------------------------|
| 371       | (30.31%)                | 45                                                      |                                                                   |                                                                                                     |                                                                                                               |                                                                                                                                                 |                                                                                                                                                         | 10                                                                                                                                                                                        | (                                                                                                                                                                                                    | U                                                                                                                                                                                                                                    | 0.0070                                                                                                                                                                                                                                       | 103                                                                                                                                                                                                                                                                        | (1.2470)                                                                                                                                                                                                                                                                                  |
|           | ,                       | 15                                                      | (25.86%)                                                          | 42                                                                                                  | (45.65%)                                                                                                      | 5                                                                                                                                               | (35.71%)                                                                                                                                                | 27                                                                                                                                                                                        | (24.11%)                                                                                                                                                                                             | 2                                                                                                                                                                                                                                    | (33.33%)                                                                                                                                                                                                                                     | 462                                                                                                                                                                                                                                                                        | (30.68%)                                                                                                                                                                                                                                                                                  |
| 218       | (17.81%)                | 9                                                       | (15.52%)                                                          | 5                                                                                                   | (5.43%)                                                                                                       | 2                                                                                                                                               | (14.29%)                                                                                                                                                | 16                                                                                                                                                                                        | (14.29%)                                                                                                                                                                                             | 2                                                                                                                                                                                                                                    | (33.33%)                                                                                                                                                                                                                                     | 252                                                                                                                                                                                                                                                                        | (16.73%)                                                                                                                                                                                                                                                                                  |
| 166       | (13.56%)                | 11                                                      | (18.97%)                                                          | 10                                                                                                  | (10.87%)                                                                                                      | 2                                                                                                                                               | (14.29%)                                                                                                                                                | 13                                                                                                                                                                                        | (11.61%)                                                                                                                                                                                             | 1                                                                                                                                                                                                                                    | (16.67%)                                                                                                                                                                                                                                     | 203                                                                                                                                                                                                                                                                        | (13.48%)                                                                                                                                                                                                                                                                                  |
| 244       | (19.93%)                | 11                                                      | (18.97%)                                                          | 8                                                                                                   | (8.70%)                                                                                                       | 2                                                                                                                                               | (14.29%)                                                                                                                                                | 30                                                                                                                                                                                        | (26.79%)                                                                                                                                                                                             | 1                                                                                                                                                                                                                                    | (16.67%)                                                                                                                                                                                                                                     | 296                                                                                                                                                                                                                                                                        | (19.65%)                                                                                                                                                                                                                                                                                  |
| 134       | (10.95%)                | 5                                                       | (8.62%)                                                           | 20                                                                                                  | (21.74%)                                                                                                      | 1                                                                                                                                               | (7.14%)                                                                                                                                                 | 10                                                                                                                                                                                        | (8.93%)                                                                                                                                                                                              | 0                                                                                                                                                                                                                                    | 0.00%                                                                                                                                                                                                                                        | 170                                                                                                                                                                                                                                                                        | (11.29%)                                                                                                                                                                                                                                                                                  |
| 11        | (0.90%)                 | 1                                                       | (1.72%)                                                           | 1                                                                                                   | (1.09%)                                                                                                       | 1                                                                                                                                               | (7.14%)                                                                                                                                                 | 0                                                                                                                                                                                         | 0.00%                                                                                                                                                                                                | 0                                                                                                                                                                                                                                    | 0.00%                                                                                                                                                                                                                                        | 14                                                                                                                                                                                                                                                                         | (0.93%)                                                                                                                                                                                                                                                                                   |
| 1,224     | (100.00%)               | 58                                                      | (100.00%)                                                         | 92                                                                                                  | (100.00%)                                                                                                     | 14                                                                                                                                              | (100.00%)                                                                                                                                               | 112                                                                                                                                                                                       | (100.00%)                                                                                                                                                                                            | 6                                                                                                                                                                                                                                    | (100.00%)                                                                                                                                                                                                                                    | 1,506                                                                                                                                                                                                                                                                      | (100.00%)                                                                                                                                                                                                                                                                                 |
| 1         | 166<br>244<br>134<br>11 | 166 (13.56%)   244 (19.93%)   134 (10.95%)   11 (0.90%) | 166 (13.56%) 11   244 (19.93%) 11   134 (10.95%) 5   11 (0.90%) 1 | 166 (13.56%) 11 (18.97%)   244 (19.93%) 11 (18.97%)   134 (10.95%) 5 (8.62%)   11 (0.90%) 1 (1.72%) | 166 (13.56%) 11 (18.97%) 10   244 (19.93%) 11 (18.97%) 8   134 (10.95%) 5 (8.62%) 20   11 (0.90%) 1 (1.72%) 1 | 166 (13.56%) 11 (18.97%) 10 (10.87%)   244 (19.93%) 11 (18.97%) 8 (8.70%)   134 (10.95%) 5 (8.62%) 20 (21.74%)   11 (0.90%) 1 (1.72%) 1 (1.09%) | 166 (13.56%) 11 (18.97%) 10 (10.87%) 2   244 (19.93%) 11 (18.97%) 8 (8.70%) 2   134 (10.95%) 5 (8.62%) 20 (21.74%) 1   11 (0.90%) 1 (1.72%) 1 (1.09%) 1 | 166 (13.56%) 11 (18.97%) 10 (10.87%) 2 (14.29%)   244 (19.93%) 11 (18.97%) 8 (8.70%) 2 (14.29%)   134 (10.95%) 5 (8.62%) 20 (21.74%) 1 (7.14%)   11 (0.90%) 1 (1.72%) 1 (1.09%) 1 (7.14%) | 166 (13.56%) 11 (18.97%) 10 (10.87%) 2 (14.29%) 13   244 (19.93%) 11 (18.97%) 8 (8.70%) 2 (14.29%) 30   134 (10.95%) 5 (8.62%) 20 (21.74%) 1 (7.14%) 10   11 (0.90%) 1 (1.72%) 1 (1.09%) 1 (7.14%) 0 | 166 (13.56%) 11 (18.97%) 10 (10.87%) 2 (14.29%) 13 (11.61%)   244 (19.93%) 11 (18.97%) 8 (8.70%) 2 (14.29%) 30 (26.79%)   134 (10.95%) 5 (8.62%) 20 (21.74%) 1 (7.14%) 10 (8.93%)   11 (0.90%) 1 (1.72%) 1 (1.09%) 1 (7.14%) 0 0.00% | 166 (13.56%) 11 (18.97%) 10 (10.87%) 2 (14.29%) 13 (11.61%) 1   244 (19.93%) 11 (18.97%) 8 (8.70%) 2 (14.29%) 30 (26.79%) 1   134 (10.95%) 5 (8.62%) 20 (21.74%) 1 (7.14%) 10 (8.93%) 0   11 (0.90%) 1 (1.72%) 1 (1.09%) 1 (7.14%) 0 0.00% 0 | 166 (13.56%) 11 (18.97%) 10 (10.87%) 2 (14.29%) 13 (11.61%) 1 (16.67%)   244 (19.93%) 11 (18.97%) 8 (8.70%) 2 (14.29%) 30 (26.79%) 1 (16.67%)   134 (10.95%) 5 (8.62%) 20 (21.74%) 1 (7.14%) 10 (8.93%) 0 0.00%   11 (0.90%) 1 (1.72%) 1 (1.09%) 1 (7.14%) 0 0.00% 0 0.00% | 166 (13.56%) 11 (18.97%) 10 (10.87%) 2 (14.29%) 13 (11.61%) 1 (16.67%) 203   244 (19.93%) 11 (18.97%) 8 (8.70%) 2 (14.29%) 30 (26.79%) 1 (16.67%) 296   134 (10.95%) 5 (8.62%) 20 (21.74%) 1 (7.14%) 10 (8.93%) 0 0.00% 170   11 (0.90%) 1 (1.72%) 1 (1.09%) 1 (7.14%) 0 0.00% 0 0.00% 14 |

\* Juveniles may have mulitiple offenses

Offense Categories