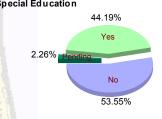

### **Special Education Services**

| Yes     | 90  | (44.12%)  | 3  | (30.00%)  | 14 | (31.11%)  | 2 | (66.67%)  | 28 | (60.87%)  | 0 | 0.00%     | 137 | <mark>(4</mark> 4.19%) |
|---------|-----|-----------|----|-----------|----|-----------|---|-----------|----|-----------|---|-----------|-----|------------------------|
| No      | 111 | (54.41%)  | 7  | (70.00%)  | 28 | (62.22%)  | 1 | (33.33%)  | 17 | (36.96%)  | 2 | (100.00%) | 166 | (53.55%)               |
| Pendina | 3   | (1.47%)   | 0  | 0.00%     | 3  | (6.67%)   | 0 | 0.00%     | 1  | (2.17%)   | 0 | 0.00%     | 7   | (2.26%)                |
| Total   | 204 | (100.00%) | 10 | (100.00%) | 45 | (100.00%) | 3 | (100.00%) | 46 | (100.00%) | 2 | (100.00%) | 310 | (100.00%)              |