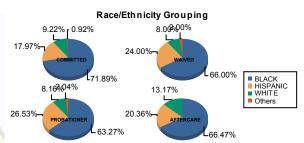

Juvenile Demographics and Statistics

NJ Office of the Attorney General Juvenile Justice Commission

Count of Juveniles By Sentencing County

| Race/     | COMMITTED |         |    |         |    | WAI     |        |        | PROBAT | IER     |   | AFTER   | Total |         |        |         |     |         |
|-----------|-----------|---------|----|---------|----|---------|--------|--------|--------|---------|---|---------|-------|---------|--------|---------|-----|---------|
| Ethnicity | M         | MALE    |    | FEMALE  |    | MALE    | FEMALE |        |        | MALE    |   | FEMALE  |       | MALE    | FEMALE |         |     |         |
| BLACK     | 150       | 72.46%  | 6  | 60.00%  | 30 | 63.83%  | 3      | 100.00 | % 29   | 61.70%  | 2 | 100.00% | 106   | 67.52%  | 5      | 50.00%  | 331 | 68.53%  |
| HISPANIC  | 38        | 18.36%  | 1  | 10.00%  | 12 | 25.53%  | 0      | 0.00   | % 13   | 27.66%  | 0 | 0.00%   | 32    | 20.38%  | 2      | 20.00%  | 98  | 20.29%  |
| WHITE     | 17        | 8.21%   | 3  | 30.00%  | 4  | 8.51%   | 0      | 0.00   | % 4    | 8.51%   | 0 | 0.00%   | 19    | 12.10%  | 3      | 30.00%  | 50  | 10.35%  |
| Others    | 2         | 0.97%   | 0  | 0.00%   | 1  | 2.13%   | 0      | 0.00   | % 1    | 2.13%   | 0 | 0.00%   | 0     | 0.00%   | 0      | 0.00%   | 4   | 0.83%   |
| Total     | 207       | 100.00% | 10 | 100.00% | 47 | 100.00% | 3      | 100.00 | % 47   | 100.00% | 2 | 100.00% | 157   | 100.00% | 10     | 100.00% | 483 | 100.00% |
| L         |           |         |    |         |    | 13      |        | 1.10   | -      |         | 1 |         | - 1   |         |        | 1 6     |     | Car     |