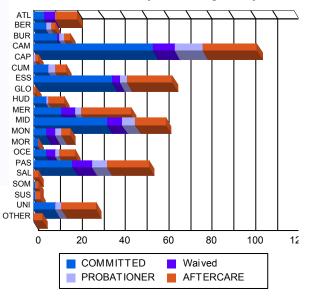

Juvenile Demographics and Statistics

NJ Office of the Attorney General Juvenile Justice Commission

Count of Juveniles By Sentencing County

| Race/     | COMMITTED |         |    |         |    | WAI     |        |        | PROBAT | IER     |   | AFTER   | Total |         |        |         |     |         |
|-----------|-----------|---------|----|---------|----|---------|--------|--------|--------|---------|---|---------|-------|---------|--------|---------|-----|---------|
| Ethnicity | M         | MALE    |    | FEMALE  |    | MALE    | FEMALE |        |        | MALE    |   | FEMALE  |       | MALE    | FEMALE |         |     |         |
| BLACK     | 150       | 72.46%  | 6  | 60.00%  | 30 | 63.83%  | 3      | 100.00 | % 29   | 61.70%  | 2 | 100.00% | 106   | 67.52%  | 5      | 50.00%  | 331 | 68.53%  |
| HISPANIC  | 38        | 18.36%  | 1  | 10.00%  | 12 | 25.53%  | 0      | 0.00   | % 13   | 27.66%  | 0 | 0.00%   | 32    | 20.38%  | 2      | 20.00%  | 98  | 20.29%  |
| WHITE     | 17        | 8.21%   | 3  | 30.00%  | 4  | 8.51%   | 0      | 0.00   | % 4    | 8.51%   | 0 | 0.00%   | 19    | 12.10%  | 3      | 30.00%  | 50  | 10.35%  |
| Others    | 2         | 0.97%   | 0  | 0.00%   | 1  | 2.13%   | 0      | 0.00   | % 1    | 2.13%   | 0 | 0.00%   | 0     | 0.00%   | 0      | 0.00%   | 4   | 0.83%   |
| Total     | 207       | 100.00% | 10 | 100.00% | 47 | 100.00% | 3      | 100.00 | % 47   | 100.00% | 2 | 100.00% | 157   | 100.00% | 10     | 100.00% | 483 | 100.00% |
| L         |           |         |    |         |    | 13      |        | 1.10   | -      |         | 1 |         | - 1   |         |        | 1 6     |     | Car     |