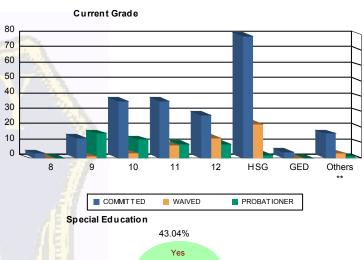

Juvenile Demographics and Statistics

NJ Office of the Attorney General Juvenile Justice Commission

Count of Juveniles By Sentencing County

| Race/     | COMMITTED |         |    |         |    | WAI     |        |        | PROBAT | IER     |   | AFTER   | Total |         |        |         |     |         |
|-----------|-----------|---------|----|---------|----|---------|--------|--------|--------|---------|---|---------|-------|---------|--------|---------|-----|---------|
| Ethnicity | M         | MALE    |    | FEMALE  |    | MALE    | FEMALE |        |        | MALE    |   | FEMALE  |       | MALE    | FEMALE |         |     |         |
| BLACK     | 150       | 72.46%  | 6  | 60.00%  | 30 | 63.83%  | 3      | 100.00 | % 29   | 61.70%  | 2 | 100.00% | 106   | 67.52%  | 5      | 50.00%  | 331 | 68.53%  |
| HISPANIC  | 38        | 18.36%  | 1  | 10.00%  | 12 | 25.53%  | 0      | 0.00   | % 13   | 27.66%  | 0 | 0.00%   | 32    | 20.38%  | 2      | 20.00%  | 98  | 20.29%  |
| WHITE     | 17        | 8.21%   | 3  | 30.00%  | 4  | 8.51%   | 0      | 0.00   | % 4    | 8.51%   | 0 | 0.00%   | 19    | 12.10%  | 3      | 30.00%  | 50  | 10.35%  |
| Others    | 2         | 0.97%   | 0  | 0.00%   | 1  | 2.13%   | 0      | 0.00   | % 1    | 2.13%   | 0 | 0.00%   | 0     | 0.00%   | 0      | 0.00%   | 4   | 0.83%   |
| Total     | 207       | 100.00% | 10 | 100.00% | 47 | 100.00% | 3      | 100.00 | % 47   | 100.00% | 2 | 100.00% | 157   | 100.00% | 10     | 100.00% | 483 | 100.00% |
| L         |           |         |    |         |    | 13      |        | 1.10   | -      |         | 1 |         | - 1   |         |        | 1 6     |     | Car     |