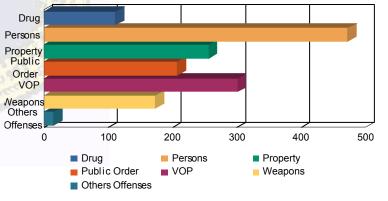

7%)  | 7  | (7.95%)   | 2  | (14.29%)  | 27  | (24.55%)  | 1    | (16.67%)          | 301   | (19.61%)  |
| Weapons         | 138   | (10.96%)  | 5  | (8.62%)   | 18 | (20.45%)  | 1  | (7.14%)   | 11  | (10.00%)  | 0    | 0.00%             | 173   | (11.27%)  |
| Others Offenses | 12    | (0.95%)   | 1  | (1.72%)   | 1  | (1.14%)   | 1  | (7.14%)   | 0   | 0.00%     | 0    | 0.00%             | 15    | (0.98%)   |
| Total *         | 1,259 | (100.00%) | 58 | (100.00%) | 88 | (100.00%) | 14 | (100.00%) | 110 | (100.00%) | 6    | (100.00%)         | 1,535 | (100.00%) |
|                 |       |           |    |           |    |           |    |           |     |           | 1.00 | The second second | 100   |           |

\* Juveniles may have mulitiple offenses

Offense Categories

2.53%