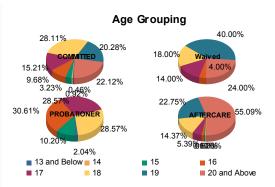

Juvenile Demographics and Statistics

NJ Office of the Attorney General Juvenile Justice Commission

Count of Juveniles By Sentencing County

| Race/     | COMMITTED |         |    |         |    | WAI     |        |        | PROBAT | IER     |   | AFTER   | Total |         |        |         |     |         |
|-----------|-----------|---------|----|---------|----|---------|--------|--------|--------|---------|---|---------|-------|---------|--------|---------|-----|---------|
| Ethnicity | M         | MALE    |    | FEMALE  |    | MALE    | FEMALE |        |        | MALE    |   | FEMALE  |       | MALE    | FEMALE |         |     |         |
| BLACK     | 150       | 72.46%  | 6  | 60.00%  | 30 | 63.83%  | 3      | 100.00 | % 29   | 61.70%  | 2 | 100.00% | 106   | 67.52%  | 5      | 50.00%  | 331 | 68.53%  |
| HISPANIC  | 38        | 18.36%  | 1  | 10.00%  | 12 | 25.53%  | 0      | 0.00   | % 13   | 27.66%  | 0 | 0.00%   | 32    | 20.38%  | 2      | 20.00%  | 98  | 20.29%  |
| WHITE     | 17        | 8.21%   | 3  | 30.00%  | 4  | 8.51%   | 0      | 0.00   | % 4    | 8.51%   | 0 | 0.00%   | 19    | 12.10%  | 3      | 30.00%  | 50  | 10.35%  |
| Others    | 2         | 0.97%   | 0  | 0.00%   | 1  | 2.13%   | 0      | 0.00   | % 1    | 2.13%   | 0 | 0.00%   | 0     | 0.00%   | 0      | 0.00%   | 4   | 0.83%   |
| Total     | 207       | 100.00% | 10 | 100.00% | 47 | 100.00% | 3      | 100.00 | % 47   | 100.00% | 2 | 100.00% | 157   | 100.00% | 10     | 100.00% | 483 | 100.00% |
| L         |           |         |    |         |    | 13      |        | 1.10   | -      |         | 1 |         | - 1   |         |        | 1 6     |     | Car     |