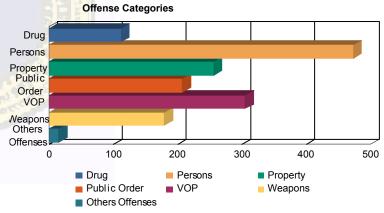

| Drug            | 84    | (6.66%)   | 6  | (10.34%)  | 6  | (6.74%)                 | 1  | (7.14%)   | 15  | (12.71%)  | 0 | 0.00%     | 112   | (7.24%)   |
|-----------------|-------|-----------|----|-----------|----|-------------------------|----|-----------|-----|-----------|---|-----------|-------|-----------|
| Persons         | 378   | (29.95%)  | 15 | (25.86%)  | 42 | (47.19%)                | 5  | (35.71%)  | 31  | (26.27%)  | 2 | (33.33%)  | 473   | (30.58%)  |
| Property        | 222   | (17.59%)  | 9  | (15.52%)  | 5  | (5.62%)                 | 2  | (14.29%)  | 16  | (13.56%)  | 2 | (33.33%)  | 256   | (16.55%)  |
| Public Order    | 167   | (13.23%)  | 11 | (18.97%)  | 10 | (11. <mark>24%</mark> ) | 2  | (14.29%)  | 16  | (13.56%)  | 1 | (16.67%)  | 207   | (13.38%)  |
| VOP             | 255   | (20.21%)  | 11 | (18.97%)  | 7  | (7.87%)                 | 2  | (14.29%)  | 29  | (24.58%)  | 1 | (16.67%)  | 305   | (19.72%)  |
| Weapons         | 144   | (11.41%)  | 5  | (8.62%)   | 18 | (20.22%)                | 1  | (7.14%)   | 11  | (9.32%)   | 0 | 0.00%     | 179   | (11.57%)  |
| Others Offenses | 12    | (0.95%)   | 1  | (1.72%)   | 1  | (1.12%)                 | 1  | (7.14%)   | 0   | 0.00%     | 0 | 0.00%     | 15    | (0.97%)   |
| Total *         | 1,262 | (100.00%) | 58 | (100.00%) | 89 | (100.00%)               | 14 | (100.00%) | 118 | (100.00%) | 6 | (100.00%) | 1,547 | (100.00%) |