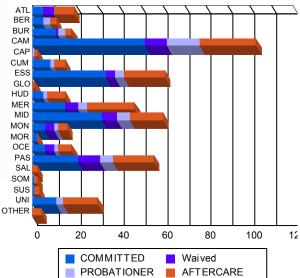

### **Sentencing County**

| ATL   | 5   | 2.44%   | 0  | 0.00%   | 5  | 10.42%  | 0 | 0.00%   | 0  | 0.00%   | 0 | 0.00%   | 8   | 5.13%   | 1  | 10.00%  | 19  | 3.92%   |
|-------|-----|---------|----|---------|----|---------|---|---------|----|---------|---|---------|-----|---------|----|---------|-----|---------|
| BER   | 5   | 2.44%   | 0  | 0.00%   | 0  | 0.00%   | 0 | 0.00%   | 3  | 5.88%   | 0 | 0.00%   | 3   | 1.92%   | 0  | 0.00%   | 11  | 2.27%   |
| BUR   | 9   | 4.39%   | 2  | 20.00%  | 1  | 2.08%   | 0 | 0.00%   | 3  | 5.88%   | 0 | 0.00%   | 3   | 1.92%   | 0  | 0.00%   | 18  | 3.71%   |
| CAM   | 48  | 23.41%  | 4  | 40.00%  | 7  | 14.58%  | 3 | 100.00% | 13 | 25.49%  | 2 | 100.00% | 26  | 16.67%  | 0  | 0.00%   | 103 | 21.24%  |
| CAP   | 0   | 0.00%   | 0  | 0.00%   | 0  | 0.00%   | 0 | 0.00%   | 1  | 1.96%   | 0 | 0.00%   | 1   | 0.64%   | 0  | 0.00%   | 2   | 0.41%   |
| CUM   | 8   | 3.90%   | 0  | 0.00%   | 0  | 0.00%   | 0 | 0.00%   | 2  | 3.92%   | 0 | 0.00%   | 5   | 3.21%   | 0  | 0.00%   | 15  | 3.09%   |
| ESS   | 34  | 16.59%  | 0  | 0.00%   | 4  | 8.33%   | 0 | 0.00%   | 4  | 7.84%   | 0 | 0.00%   | 17  | 10.90%  | 2  | 20.00%  | 61  | 12.58%  |
| GLO   | 0   | 0.00%   | 0  | 0.00%   | 0  | 0.00%   | 0 | 0.00%   | 0  | 0.00%   | 0 | 0.00%   | 1   | 0.64%   | 0  | 0.00%   | 1   | 0.21%   |
| HUD   | 5   | 2.44%   | 0  | 0.00%   | 0  | 0.00%   | 0 | 0.00%   | 2  | 3.92%   | 0 | 0.00%   | 8   | 5.13%   | 0  | 0.00%   | 15  | 3.09%   |
| MER   | 15  | 7.32%   | 0  | 0.00%   | 6  | 12.50%  | 0 | 0.00%   | 4  | 7.84%   | 0 | 0.00%   | 19  | 12.18%  | 3  | 30.00%  | 47  | 9.69%   |
| MID   | 29  | 14.15%  | 3  | 30.00%  | 7  | 14.58%  | 0 | 0.00%   | 6  | 11.76%  | 0 | 0.00%   | 14  | 8.97%   | 1  | 10.00%  | 60  | 12.37%  |
| MON   | 6   | 2.93%   | 0  | 0.00%   | 4  | 8.33%   | 0 | 0.00%   | 2  | 3.92%   | 0 | 0.00%   | 4   | 2.56%   | 0  | 0.00%   | 16  | 3.30%   |
| MOR   | 2   | 0.98%   | 0  | 0.00%   | 0  | 0.00%   | 0 | 0.00%   | 0  | 0.00%   | 0 | 0.00%   | 0   | 0.00%   | 0  | 0.00%   | 2   | 0.41%   |
| OCE   | 6   | 2.93%   | 0  | 0.00%   | 4  | 8.33%   | 0 | 0.00%   | 2  | 3.92%   | 0 | 0.00%   | 6   | 3.85%   | 0  | 0.00%   | 18  | 3.71%   |
| PAS   | 21  | 10.24%  | 0  | 0.00%   | 10 | 20.83%  | 0 | 0.00%   | 6  | 11.76%  | 0 | 0.00%   | 18  | 11.54%  | 1  | 10.00%  | 56  | 11.55%  |
| SAL   | 0   | 0.00%   | 0  | 0.00%   | 0  | 0.00%   | 0 | 0.00%   | 0  | 0.00%   | 0 | 0.00%   | 2   | 1.28%   | 0  | 0.00%   | 2   | 0.41%   |
| SOM   | 1   | 0.49%   | 0  | 0.00%   | 0  | 0.00%   | 0 | 0.00%   | 0  | 0.00%   | 0 | 0.00%   | 1   | 0.64%   | 0  | 0.00%   | 2   | 0.41%   |
| sus   | 1   | 0.49%   | 0  | 0.00%   | 0  | 0.00%   | 0 | 0.00%   | 0  | 0.00%   | 0 | 0.00%   | 1   | 0.64%   | 1  | 10.00%  | 3   | 0.62%   |
| UNI   | 10  | 4.88%   | 1  | 10.00%  | 0  | 0.00%   | 0 | 0.00%   | 3  | 5.88%   | 0 | 0.00%   | 15  | 9.62%   | 1  | 10.00%  | 30  | 6.19%   |
| OTHER | 0   | 0.00%   | 0  | 0.00%   | 0  | 0.00%   | 0 | 0.00%   | 0  | 0.00%   | 0 | 0.00%   | 4   | 2.56%   | 0  | 0.00%   | 4   | 0.82%   |
| Total | 205 | 100.00% | 10 | 100.00% | 48 | 100.00% | 3 | 100.00% | 51 | 100.00% | 2 | 100.00% | 156 | 100.00% | 10 | 100.00% | 485 | 100.00% |
|       |     |         |    |         |    |         |   |         |    |         |   |         |     |         |    |         |     |         |