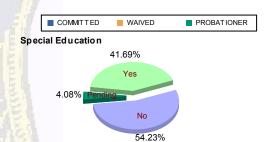

#### **Special Education Services**

|   | Yes     | 86  | (41.95%)  | 3  | (30.00%)  | 15 | (31.25%)  | 2 | (66.67%)  | 27 | (52.94%)  | 0 | 0.00%     | 133 | (41.69%)  |
|---|---------|-----|-----------|----|-----------|----|-----------|---|-----------|----|-----------|---|-----------|-----|-----------|
|   | No      | 113 | (55.12%)  | 7  | (70.00%)  | 32 | (66.67%)  | 1 | (33.33%)  | 18 | (35.29%)  | 2 | (100.00%) | 173 | (54.23%)  |
|   | Pending | 6   | (2.93%)   | 0  | 0.00%     | 1  | (2.08%)   | 0 | 0.00%     | 6  | (11.76%)  | 0 | 0.00%     | 13  | (4.08%)   |
| Ī | Total   | 205 | (100.00%) | 10 | (100.00%) | 48 | (100.00%) | 3 | (100.00%) | 51 | (100.00%) | 2 | (100.00%) | 319 | (100.00%) |