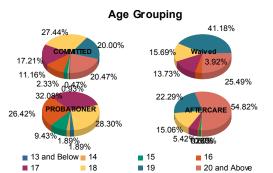

#### Age

| 13 and Below | 1   | 0.49%   | 0  | 0.00%   | 0  | 0.00%                 | 0  | 0.00%   | 0  | 0.00%         | 0  | 0.00%   | 0   | 0.00%   | 0  | 0.00%   | 1   | 0.21%   |
|--------------|-----|---------|----|---------|----|-----------------------|----|---------|----|---------------|----|---------|-----|---------|----|---------|-----|---------|
| 14           | 2   | 0.98%   | 0  | 0.00%   | 0  | 0.00%                 | 0  | 0.00%   | 1  | 1.96%         | 0  | 0.00%   | 1   | 0.64%   | 0  | 0.00%   | 4   | 0.82%   |
| 15           | 5   | 2.44%   | 0  | 0.00%   | 0  | 0.0 <mark>0%</mark>   | 0  | 0.00%   | 5  | 9.80%         | 0  | 0.00%   | 2   | 1.28%   | 0  | 0.00%   | 12  | 2.47%   |
| 16           | 22  | 10.73%  | 2  | 20.00%  | 2  | 4.1 <mark>7%</mark>   | 0  | 0.00%   | 14 | 27.45%        | 0  | 0.00%   | 1   | 0.64%   | 0  | 0.00%   | 41  | 8.45%   |
| 17           | 36  | 17.56%  | 1  | 10.00%  | 7  | 14.58 <mark>%</mark>  | 0  | 0.00%   | 15 | <b>29.41%</b> | 2  | 100.00% | 8   | 5.13%   | 1  | 10.00%  | 70  | 14.43%  |
| 18           | 58  | 28.29%  | 1  | 10.00%  | 7  | 14.58 <mark>%</mark>  | 1  | 33.33%  | 15 | 29.41%        | 0  | 0.00%   | 23  | 14.74%  | 2  | 20.00%  | 107 | 22.06%  |
| 19           | 39  | 19.02%  | 4  | 40.00%  | 21 | 43.75 <mark>%</mark>  | 0  | 0.00%   | 1  | 1.96%         | 0  | 0.00%   | 36  | 23.08%  | 1  | 10.00%  | 102 | 21.03%  |
| 20 and Above | 42  | 20.49%  | 2  | 20.00%  | 11 | 22.92 <mark>%</mark>  | 2  | 66.67%  | 0  | 0.00%         | 0  | 0.00%   | 85  | 54.49%  | 6  | 60.00%  | 148 | 30.52%  |
| Total        | 205 | 100.00% | 10 | 100.00% | 48 | 100.00 <mark>%</mark> | 3  | 100.00% | 51 | 100.00%       | 2  | 100.00% | 156 | 100.00% | 10 | 100.00% | 485 | 100.00% |
| Average Age  | 1   | 8.23    |    | 18.60   |    | 18.73                 | 11 | 19.33   |    | 16.80         | TH | 17.00   |     | 20.42   | H  | 20.10   | 1   | 8.88    |