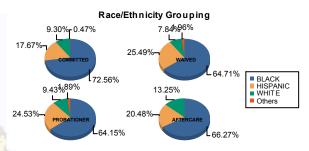

### Juvenile Demographics and Statistics

| Race/     |     | COMM    | ITTED |         | WAIVED |         |        |         |      | PROBAT  | ER     |         | AFTER | E       | Total  |         |     |         |
|-----------|-----|---------|-------|---------|--------|---------|--------|---------|------|---------|--------|---------|-------|---------|--------|---------|-----|---------|
| Ethnicity | М   | ALE     | FE    | EMALE   | MALE   |         | FEMALE |         | MALE |         | FEMALE |         | MALE  |         | FEMALE |         |     |         |
| BLACK     | 150 | 73.17%  | 6     | 60.00%  | 30     | 62.50%  | 3      | 100.00% | 32   | 62.75%  | 2      | 100.00% | 105   | 67.31%  | 5      | 50.00%  | 333 | 68.66%  |
| HISPANIC  | 37  | 18.05%  | 1     | 10.00%  | 13     | 27.08%  | 0      | 0.00%   | 13   | 25.49%  | 0      | 0.00%   | 32    | 20.51%  | 2      | 20.00%  | 98  | 20.21%  |
| WHITE     | 17  | 8.29%   | 3     | 30.00%  | 4      | 8.33%   | 0      | 0.00%   | 5    | 9.80%   | 0      | 0.00%   | 19    | 12.18%  | 3      | 30.00%  | 51  | 10.52%  |
| Others    | 1   | 0.49%   | 0     | 0.00%   | 1      | 2.08%   | 0      | 0.00%   | 1    | 1.96%   | 0      | 0.00%   | 0     | 0.00%   | 0      | 0.00%   | 3   | 0.62%   |
| Total     | 205 | 100.00% | 10    | 100.00% | 48     | 100.00% | 3      | 100.00% | 51   | 100.00% | 2      | 100.00% | 156   | 100.00% | 10     | 100.00% | 485 | 100.00% |