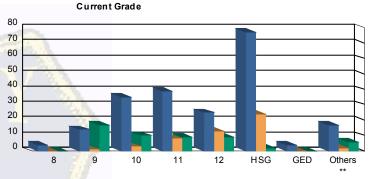

### Juvenile Demographics and Statistics

| Current   |     | COMMI     | TTED   |           |    | WAIN      | /ED |           |    | PROBATI   | Total |           |     |          |
|-----------|-----|-----------|--------|-----------|----|-----------|-----|-----------|----|-----------|-------|-----------|-----|----------|
| Grade     | М   | ALE       | FEMALE |           | М  | ALE       | FEI | MALE      | M  | ALE       | FEI   | MALE      |     |          |
| 8         | 4   | (1.95%)   | 0      | 0.00%     | 0  | 0.00%     | 0   | 0.00%     | 0  | 0.00%     | 0     | 0.00%     | 4   | (1.25%   |
| 9         | 13  | (6.34%)   | 1      | (10.00%)  | 1  | (2.08%)   | 0   | 0.00%     | 16 | (31.37%)  | 1     | (50.00%)  | 32  | (10.03%  |
| 10        | 34  | (16.59%)  | 1      | (10.00%)  | 3  | (6.25%)   | 0   | 0.00%     | 10 | (19.61%)  | 0     | 0.00%     | 48  | (15.05%  |
| 11        | 35  | (17.07%)  | 4      | (40.00%)  | 8  | (16.67%)  | 0   | 0.00%     | 8  | (15.69%)  | 1     | (50.00%)  | 56  | (17.55%  |
| 12        | 25  | (12.20%)  | 0      | 0.00%     | 12 | (25.00%)  | 1   | (33.33%)  | 9  | (17.65%)  | 0     | 0.00%     | 47  | (14.73%  |
| HSG       | 75  | (36.59%)  | 2      | (20.00%)  | 22 | (45.83%)  | 2   | (66.67%)  | 2  | (3.92%)   | 0     | 0.00%     | 103 | (32.29%  |
| GED       | 4   | (1.95%)   | 0      | 0.00%     | 0  | 0.00%     | 0   | 0.00%     | 0  | 0.00%     | 0     | 0.00%     | 4   | (1.25%   |
| Others ** | 15  | (7.32%)   | 2      | (20.00%)  | 2  | (4.17%)   | 0   | 0.00%     | 6  | (11.76%)  | 0     | 0.00%     | 25  | (7.84%   |
| Total     | 205 | (100.00%) | 10     | (100.00%) | 48 | (100.00%) | 3   | (100.00%) | 51 | (100.00%) | 2     | (100.00%) | 319 | (100.00% |