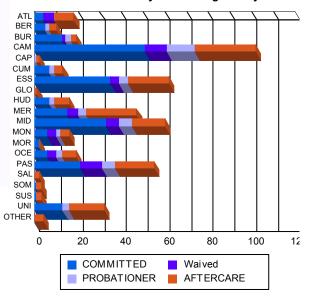

Sentencing County

| interioring | ooung |         |    |         |    |         |   |         |    |                     |   |         |     |         |    |         |     |         |
|-------------|-------|---------|----|---------|----|---------|---|---------|----|---------------------|---|---------|-----|---------|----|---------|-----|---------|
| ATL         | 4     | 1.90%   | 0  | 0.00%   | 5  | 10.87%  | 0 | 0.00%   | 0  | 0.00%               | 0 | 0.00%   | 8   | 5.13%   | 1  | 10.00%  | 18  | 3.70%   |
| BER         | 5     | 2.38%   | 0  | 0.00%   | 0  | 0.00%   | 0 | 0.00%   | 2  | 4.08%               | 0 | 0.00%   | 3   | 1.92%   | 0  | 0.00%   | 10  | 2.06%   |
| BUR         | 11    | 5.24%   | 2  | 20.00%  | 1  | 2.17%   | 0 | 0.00%   | 3  | 6.12%               | 0 | 0.00%   | 2   | 1.28%   | 0  | 0.00%   | 19  | 3.91%   |
| CAM         | 47    | 22.38%  | 4  | 40.00%  | 7  | 15.22%  | 3 | 100.00% | 11 | 22.45%              | 2 | 100.00% | 28  | 17.95%  | 0  | 0.00%   | 102 | 20.99%  |
| CAP         | 0     | 0.00%   | 0  | 0.00%   | 0  | 0.00%   | 0 | 0.00%   | 1  | 2.04%               | 0 | 0.00%   | 1   | 0.64%   | 0  | 0.00%   | 2   | 0.41%   |
| СЛМ         | 7     | 3.33%   | 0  | 0.00%   | 0  | 0.00%   | 0 | 0.00%   | 2  | 4.08%               | 0 | 0.00%   | 4   | 2.56%   | 0  | 0.00%   | 13  | 2.67%   |
| ESS         | 35    | 16.67%  | 0  | 0.00%   | 4  | 8.70%   | 0 | 0.00%   | 4  | 8.1 <mark>6%</mark> | 0 | 0.00%   | 17  | 10.90%  | 2  | 20.00%  | 62  | 12.76%  |
| GLO         | 0     | 0.00%   | 0  | 0.00%   | 0  | 0.00%   | 0 | 0.00%   | 0  | 0.00%               | 0 | 0.00%   | 1   | 0.64%   | 0  | 0.00%   | 1   | 0.21%   |
| HUD         | 7     | 3.33%   | 0  | 0.00%   | 0  | 0.00%   | 0 | 0.00%   | 2  | 4.08%               | 0 | 0.00%   | 7   | 4.49%   | 0  | 0.00%   | 16  | 3.29%   |
| MER         | 15    | 7.14%   | 0  | 0.00%   | 5  | 10.87%  | 0 | 0.00%   | 4  | 8.16%               | 0 | 0.00%   | 20  | 12.82%  | 3  | 30.00%  | 47  | 9.67%   |
| MID         | 30    | 14.29%  | 3  | 30.00%  | 6  | 13.04%  | 0 | 0.00%   | 6  | 12.24%              | 0 | 0.00%   | 14  | 8.97%   | 1  | 10.00%  | 60  | 12.35%  |
| MON         | 6     | 2.86%   | 0  | 0.00%   | 4  | 8.70%   | 0 | 0.00%   | 2  | 4.08%               | 0 | 0.00%   | 4   | 2.56%   | 0  | 0.00%   | 16  | 3.29%   |
| MOR         | 2     | 0.95%   | 0  | 0.00%   | 0  | 0.00%   | 0 | 0.00%   | 0  | 0.00%               | 0 | 0.00%   | 0   | 0.00%   | 0  | 0.00%   | 2   | 0.41%   |
| OCE         | 6     | 2.86%   | 0  | 0.00%   | 4  | 8.70%   | 0 | 0.00%   | 3  | 6.12%               | 0 | 0.00%   | 6   | 3.85%   | 0  | 0.00%   | 19  | 3.91%   |
| PAS         | 21    | 10.00%  | 0  | 0.00%   | 10 | 21.74%  | 0 | 0.00%   | 6  | 12.24%              | 0 | 0.00%   | 17  | 10.90%  | 1  | 10.00%  | 55  | 11.32%  |
| SAL         | 0     | 0.00%   | 0  | 0.00%   | 0  | 0.00%   | 0 | 0.00%   | 0  | 0.00%               | 0 | 0.00%   | 2   | 1.28%   | 0  | 0.00%   | 2   | 0.41%   |
| SOM         | 1     | 0.48%   | 0  | 0.00%   | 0  | 0.00%   | 0 | 0.00%   | 0  | 0.00%               | 0 | 0.00%   | 2   | 1.28%   | 0  | 0.00%   | 3   | 0.62%   |
| SUS         | 1     | 0.48%   | 0  | 0.00%   | 0  | 0.00%   | 0 | 0.00%   | 0  | 0.00%               | 0 | 0.00%   | 1   | 0.64%   | 1  | 10.00%  | 3   | 0.62%   |
| UNI         | 12    | 5.71%   | 1  | 10.00%  | 0  | 0.00%   | 0 | 0.00%   | 3  | 6.12%               | 0 | 0.00%   | 15  | 9.62%   | 1  | 10.00%  | 32  | 6.58%   |
| OTHER       | 0     | 0.00%   | 0  | 0.00%   | 0  | 0.00%   | 0 | 0.00%   | 0  | 0.00%               | 0 | 0.00%   | 4   | 2.56%   | 0  | 0.00%   | 4   | 0.82%   |
| Total       | 210   | 100.00% | 10 | 100.00% | 46 | 100.00% | 3 | 100.00% | 49 | 100.00%             | 2 | 100.00% | 156 | 100.00% | 10 | 100.00% | 486 | 100.00% |