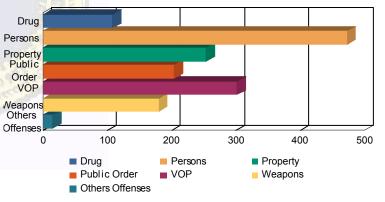

## Offense Categories

Yes

No

Pendina

Total

**Special Education Services** 

| Drug            | 83    | (6.50%)   | 6  | (10.34%)  | 5  | (6.94%)   | 1  | (7.14%)   | 13  | (12.38%)                                                                                                                                                                                                                                                                                                                                                                                                                                                                                                                                                                                                                                                                                                                                                                                                                                                                                                                                                                                                                                                                                                                                                                                                                                                                                                                                                                                                                                                                                                                                                                                                                                                                                                                                                                                                                                                                           | 0    | 0.00%                                                                                                                                                                                                                                                                                                                                                                                                                                                                                                                                                                                                                                                                                                                                                                                                                                                                                                                                                                                                                                                                                                                                                                                                                                                                                                                                                                                                                                                                                                                                                                                                                                                                                                                                                                                                                                                                                                                                                                                                                                                                                                                          | 108   | (7.03%)   |
|-----------------|-------|-----------|----|-----------|----|-----------|----|-----------|-----|------------------------------------------------------------------------------------------------------------------------------------------------------------------------------------------------------------------------------------------------------------------------------------------------------------------------------------------------------------------------------------------------------------------------------------------------------------------------------------------------------------------------------------------------------------------------------------------------------------------------------------------------------------------------------------------------------------------------------------------------------------------------------------------------------------------------------------------------------------------------------------------------------------------------------------------------------------------------------------------------------------------------------------------------------------------------------------------------------------------------------------------------------------------------------------------------------------------------------------------------------------------------------------------------------------------------------------------------------------------------------------------------------------------------------------------------------------------------------------------------------------------------------------------------------------------------------------------------------------------------------------------------------------------------------------------------------------------------------------------------------------------------------------------------------------------------------------------------------------------------------------|------|--------------------------------------------------------------------------------------------------------------------------------------------------------------------------------------------------------------------------------------------------------------------------------------------------------------------------------------------------------------------------------------------------------------------------------------------------------------------------------------------------------------------------------------------------------------------------------------------------------------------------------------------------------------------------------------------------------------------------------------------------------------------------------------------------------------------------------------------------------------------------------------------------------------------------------------------------------------------------------------------------------------------------------------------------------------------------------------------------------------------------------------------------------------------------------------------------------------------------------------------------------------------------------------------------------------------------------------------------------------------------------------------------------------------------------------------------------------------------------------------------------------------------------------------------------------------------------------------------------------------------------------------------------------------------------------------------------------------------------------------------------------------------------------------------------------------------------------------------------------------------------------------------------------------------------------------------------------------------------------------------------------------------------------------------------------------------------------------------------------------------------|-------|-----------|
| Persons         | 383   | (29.99%)  | 15 | (25.86%)  | 37 | (51.39%)  | 5  | (35.71%)  | 30  | (28.57%)                                                                                                                                                                                                                                                                                                                                                                                                                                                                                                                                                                                                                                                                                                                                                                                                                                                                                                                                                                                                                                                                                                                                                                                                                                                                                                                                                                                                                                                                                                                                                                                                                                                                                                                                                                                                                                                                           | 3    | (30.00%)                                                                                                                                                                                                                                                                                                                                                                                                                                                                                                                                                                                                                                                                                                                                                                                                                                                                                                                                                                                                                                                                                                                                                                                                                                                                                                                                                                                                                                                                                                                                                                                                                                                                                                                                                                                                                                                                                                                                                                                                                                                                                                                       | 473   | (30.79%)  |
| Property        | 223   | (17.46%)  | 9  | (15.52%)  | 3  | (4.17%)   | 2  | (14.29%)  | 14  | (13.33%)                                                                                                                                                                                                                                                                                                                                                                                                                                                                                                                                                                                                                                                                                                                                                                                                                                                                                                                                                                                                                                                                                                                                                                                                                                                                                                                                                                                                                                                                                                                                                                                                                                                                                                                                                                                                                                                                           | 3    | (30.00%)                                                                                                                                                                                                                                                                                                                                                                                                                                                                                                                                                                                                                                                                                                                                                                                                                                                                                                                                                                                                                                                                                                                                                                                                                                                                                                                                                                                                                                                                                                                                                                                                                                                                                                                                                                                                                                                                                                                                                                                                                                                                                                                       | 254   | (16.54%)  |
| Public Order    | 169   | (13.23%)  | 11 | (18.97%)  | 7  | (9.72%)   | 2  | (14.29%)  | 14  | (13.33%)                                                                                                                                                                                                                                                                                                                                                                                                                                                                                                                                                                                                                                                                                                                                                                                                                                                                                                                                                                                                                                                                                                                                                                                                                                                                                                                                                                                                                                                                                                                                                                                                                                                                                                                                                                                                                                                                           | 1    | (10.00%)                                                                                                                                                                                                                                                                                                                                                                                                                                                                                                                                                                                                                                                                                                                                                                                                                                                                                                                                                                                                                                                                                                                                                                                                                                                                                                                                                                                                                                                                                                                                                                                                                                                                                                                                                                                                                                                                                                                                                                                                                                                                                                                       | 204   | (13.28%)  |
| VOP             | 260   | (20.36%)  | 11 | (18.97%)  | 3  | (4.17%)   | 2  | (14.29%)  | 24  | (22.86%)                                                                                                                                                                                                                                                                                                                                                                                                                                                                                                                                                                                                                                                                                                                                                                                                                                                                                                                                                                                                                                                                                                                                                                                                                                                                                                                                                                                                                                                                                                                                                                                                                                                                                                                                                                                                                                                                           | 2    | (20.00%)                                                                                                                                                                                                                                                                                                                                                                                                                                                                                                                                                                                                                                                                                                                                                                                                                                                                                                                                                                                                                                                                                                                                                                                                                                                                                                                                                                                                                                                                                                                                                                                                                                                                                                                                                                                                                                                                                                                                                                                                                                                                                                                       | 302   | (19.66%)  |
| Weapons         | 146   | (11.43%)  | 5  | (8.62%)   | 17 | (23.61%)  | 1  | (7.14%)   | 10  | (9.52%)                                                                                                                                                                                                                                                                                                                                                                                                                                                                                                                                                                                                                                                                                                                                                                                                                                                                                                                                                                                                                                                                                                                                                                                                                                                                                                                                                                                                                                                                                                                                                                                                                                                                                                                                                                                                                                                                            | 1    | (10.00%)                                                                                                                                                                                                                                                                                                                                                                                                                                                                                                                                                                                                                                                                                                                                                                                                                                                                                                                                                                                                                                                                                                                                                                                                                                                                                                                                                                                                                                                                                                                                                                                                                                                                                                                                                                                                                                                                                                                                                                                                                                                                                                                       | 180   | (11.72%)  |
| Others Offenses | 13    | (1.02%)   | 1  | (1.72%)   | 0  | 0.00%     | 1  | (7.14%)   | 0   | 0.00%                                                                                                                                                                                                                                                                                                                                                                                                                                                                                                                                                                                                                                                                                                                                                                                                                                                                                                                                                                                                                                                                                                                                                                                                                                                                                                                                                                                                                                                                                                                                                                                                                                                                                                                                                                                                                                                                              | 0    | 0.00%                                                                                                                                                                                                                                                                                                                                                                                                                                                                                                                                                                                                                                                                                                                                                                                                                                                                                                                                                                                                                                                                                                                                                                                                                                                                                                                                                                                                                                                                                                                                                                                                                                                                                                                                                                                                                                                                                                                                                                                                                                                                                                                          | 15    | (0.98%)   |
| Total *         | 1,277 | (100.00%) | 58 | (100.00%) | 72 | (100.00%) | 14 | (100.00%) | 105 | (100.00%)                                                                                                                                                                                                                                                                                                                                                                                                                                                                                                                                                                                                                                                                                                                                                                                                                                                                                                                                                                                                                                                                                                                                                                                                                                                                                                                                                                                                                                                                                                                                                                                                                                                                                                                                                                                                                                                                          | 10   | (100.00%)                                                                                                                                                                                                                                                                                                                                                                                                                                                                                                                                                                                                                                                                                                                                                                                                                                                                                                                                                                                                                                                                                                                                                                                                                                                                                                                                                                                                                                                                                                                                                                                                                                                                                                                                                                                                                                                                                                                                                                                                                                                                                                                      | 1,536 | (100.00%) |
|                 | •     |           |    |           |    |           |    |           |     | and the second sec | 1.00 | and the second s | 1     |           |