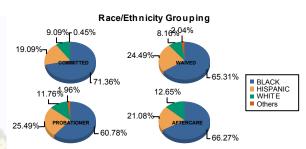

Juvenile Demographics and Statistics

Г

NJ Office of the Attorney General **Juvenile Justice Commission** 

**Count of Juveniles By Sentencing County** 

| Race/     |      | COMM    |        | WAIVED  |      |         |        | PROBATIONER |      |         |        |         | AFTER | Total   |        |         |     |         |
|-----------|------|---------|--------|---------|------|---------|--------|-------------|------|---------|--------|---------|-------|---------|--------|---------|-----|---------|
| Ethnicity | MALE |         | FEMALE |         | MALE |         | FEMALE |             | MALE |         | FEMALE |         | MALE  |         | FEMALE |         |     |         |
| BLACK     | 151  | 71.90%  | 6      | 60.00%  | 29   | 63.04%  | 3      | 100.00%     | 29   | 59.18%  | 2      | 100.00% | 105   | 67.31%  | 5      | 50.00%  | 330 | 67.90%  |
| HISPANIC  | 41   | 19.52%  | 1      | 10.00%  | 12   | 26.09%  | 0      | 0.00%       | 13   | 26.53%  | 0      | 0.00%   | 33    | 21.15%  | 2      | 20.00%  | 102 | 20.99%  |
| WHITE     | 17   | 8.10%   | 3      | 30.00%  | 4    | 8.70%   | 0      | 0.00%       | 6    | 12.24%  | 0      | 0.00%   | 18    | 11.54%  | 3      | 30.00%  | 51  | 10.49%  |
| Others    | 1    | 0.48%   | 0      | 0.00%   | 1    | 2.17%   | 0      | 0.00%       | 1    | 2.04%   | 0      | 0.00%   | 0     | 0.00%   | 0      | 0.00%   | 3   | 0.62%   |
| Total     | 210  | 100.00% | 10     | 100.00% | 46   | 100.00% | 3      | 100.00%     | 49   | 100.00% | 2      | 100.00% | 156   | 100.00% | 10     | 100.00% | 486 | 100.00% |
|           |      |         |        |         |      | 15      |        |             |      | 1 9 3   | R      |         | - 11- |         |        | 1.6     |     | CAN.    |