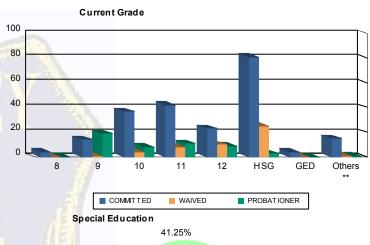

(57.19%)

(1.56%)

(100.00%)

| Current   |     | сомм      | ITTED  |           |      | WAI\                   | /ED |                         |    | PROBATI   | 2  | Total     |     |           |    |
|-----------|-----|-----------|--------|-----------|------|------------------------|-----|-------------------------|----|-----------|----|-----------|-----|-----------|----|
| Grade     | M   | ALE       | FEMALE |           | MALE |                        | FE  | MALE                    | м  | ALE       | FE | MALE      |     |           | 10 |
| 8         | 4   | (1.90%)   | 0      | 0.00%     | 0    | 0.00%                  | 0   | 0.00%                   | 0  | 0.00%     | 0  | 0.00%     | 4   | (1.25%)   | -  |
| 9         | 13  | (6.19%)   | 1      | (10.00%)  | 1    | (2.17%)                | 0   | 0.00%                   | 18 | (36.73%)  | 1  | (50.00%)  | 34  | (10.63%)  |    |
| 10        | 36  | (17.14%)  | 1      | (10.00%)  | 4    | (8. <mark>70%</mark> ) | 0   | 0.00%                   | 8  | (16.33%)  | 0  | 0.00%     | 49  | (15.31%)  |    |
| 11        | 38  | (18.10%)  | 4      | (40.00%)  | 8    | (17.39%)               | 0   | 0.00%                   | 10 | (20.41%)  | 1  | (50.00%)  | 61  | (19.06%)  |    |
| 12        | 23  | (10.95%)  | 0      | 0.00%     | 9    | (19.57%)               | 1   | (33 <mark>.3</mark> 3%) | 9  | (18.37%)  | 0  | 0.00%     | 42  | (13.13%)  |    |
| HSG       | 79  | (37.62%)  | 2      | (20.00%)  | 23   | (50.00%)               | 2   | (66. <mark>6</mark> 7%) | 3  | (6.12%)   | 0  | 0.00%     | 109 | (34.06%)  |    |
| GED       | 4   | (1.90%)   | 0      | 0.00%     | 0    | 0.00%                  | 0   | 0.00%                   | 0  | 0.00%     | 0  | 0.00%     | 4   | (1.25%)   | -  |
| Others ** | 13  | (6.19%)   | 2      | (20.00%)  | 1    | (2.17%)                | 0   | 0.00%                   | 1  | (2.04%)   | 0  | 0.00%     | 17  | (5.31%)   |    |
| Total     | 210 | (100.00%) | 10     | (100.00%) | 46   | (100.00%)              | 3   | (100.00%)               | 49 | (100.00%) | 2  | (100.00%) | 320 | (100.00%) |    |

## 41.25% Yes 1.56% Pending No 57.19%