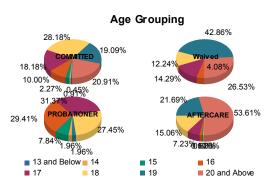

| Total 2        | 210 |         | -  |         | _  | 1                    | _ |         |    |         | _ |         |     |         |    |         |     |         |
|----------------|-----|---------|----|---------|----|----------------------|---|---------|----|---------|---|---------|-----|---------|----|---------|-----|---------|
|                | 210 | 100.00% | 10 | 100.00% | 46 | 100.00%              | 3 | 100.00% | 49 | 100.00% | 2 | 100.00% | 156 | 100.00% | 10 | 100.00% | 486 | 100.009 |
| 20 and Above 4 | 44  | 20.95%  | 2  | 20.00%  | 11 | 23.91 <mark>%</mark> | 2 | 66.67%  | 0  | 0.00%   | 0 | 0.00%   | 83  | 53.21%  | 6  | 60.00%  | 148 | 30.45   |
| 19 3           | 38  | 18.10%  | 4  | 40.00%  | 21 | 45.65 <mark>%</mark> | 0 | 0.00%   | 1  | 2.04%   | 0 | 0.00%   | 35  | 22.44%  | 1  | 10.00%  | 100 | 20.58   |
| 18 6           | 61  | 29.05%  | 1  | 10.00%  | 5  | 10.87%               | 1 | 33.33%  | 14 | 28.57%  | 0 | 0.00%   | 23  | 14.74%  | 2  | 20.00%  | 107 | 22.02   |
| 17 3           | 39  | 18.57%  | 1  | 10.00%  | 7  | 15.22%               | 0 | 0.00%   | 14 | 28.57%  | 2 | 100.00% | 11  | 7.05%   | 1  | 10.00%  | 75  | 15.43   |
| 16 2           | 20  | 9.52%   | 2  | 20.00%  | 2  | 4.35%                | 0 | 0.00%   | 15 | 30.61%  | 0 | 0.00%   | 2   | 1.28%   | 0  | 0.00%   | 41  | 8.44    |
| 15             | 5   | 2.38%   | 0  | 0.00%   | 0  | 0.00%                | 0 | 0.00%   | 4  | 8.16%   | 0 | 0.00%   | 1   | 0.64%   | 0  | 0.00%   | 10  | 2.06    |
| 14             | 2   | 0.95%   | 0  | 0.00%   | 0  | 0.00%                | 0 | 0.00%   | 1  | 2.04%   | 0 | 0.00%   | 1   | 0.64%   | 0  | 0.00%   | 4   | 0.82    |
| 13 and Below   | 1   | 0.48%   | 0  | 0.00%   | 0  | 0.00%                | 0 | 0.00%   | 0  | 0.00%   | 0 | 0.00%   | 0   | 0.00%   | 0  | 0.00%   | 1   | 0.21    |