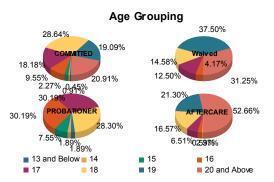

| Age          |     |               |    |         |       |                      |   |         |    |                      |       |         |     |                      |    |               |     |         |
|--------------|-----|---------------|----|---------|-------|----------------------|---|---------|----|----------------------|-------|---------|-----|----------------------|----|---------------|-----|---------|
| 13 and Below | 1   | 0.48%         | 0  | 0.00%   | 0     | 0.00%                | 0 | 0.00%   | 0  | 0.00%                | 0     | 0.00%   | 0   | 0.00%                | 0  | 0.00%         | 1   | 0.20%   |
| 14           | 2   | 0.95%         | 0  | 0.00%   | 0     | 0.00%                | 0 | 0.00%   | 1  | 1.96%                | 0     | 0.00%   | 1   | 0.63%                | 0  | 0.00%         | 4   | 0.82%   |
| 15           | 5   | 2.38%         | 0  | 0.00%   | 0     | 0.00%                | 0 | 0.00%   | 4  | 7.84%                | 0     | 0.00%   | 0   | 0.00%                | 0  | 0.00%         | 9   | 1.84%   |
| 16           | 19  | 9.05%         | 2  | 20.00%  | 2     | 4.44%                | 0 | 0.00%   | 16 | 31.37%               | 0     | 0.00%   | 4   | 2.52%                | 0  | 0.00%         | 43  | 8.78%   |
| 17           | 39  | 18.57%        | 1  | 10.00%  | 6     | 13.33%               | 0 | 0.00%   | 14 | 27.45%               | 2     | 100.00% | 10  | 6.29%                | 1  | 10.00%        | 73  | 14.90%  |
| 18           | 62  | 29.52%        | 1  | 10.00%  | 6     | 13.33%               | 1 | 33.33%  | 15 | 29.41%               | 0     | 0.00%   | 26  | 16.35%               | 2  | <b>20.00%</b> | 113 | 23.06%  |
| 19           | 38  | 18.10%        | 4  | 40.00%  | 18    | 40.00 <mark>%</mark> | 0 | 0.00%   | 1  | 1.96%                | 0     | 0.00%   | 35  | 22.01%               | 1  | 10.00%        | 97  | 19.80%  |
| 20 and Above | 44  | 20.95%        | 2  | 20.00%  | 13    | 28.89 <mark>%</mark> | 2 | 66.67%  | 0  | 0.00%                | 0     | 0.00%   | 83  | <mark>5</mark> 2.20% | 6  | 60.00%        | 150 | 30.61%  |
| Total        | 210 | 100.00%       | 10 | 100.00% | 45    | 100.00%              | 3 | 100.00% | 51 | <mark>100.00%</mark> | 2     | 100.00% | 159 | 100.00%              | 10 | 100.00%       | 490 | 100.00% |
| Average Age  | 18  | 18.26 18.60 1 |    | 18.84   | 19.33 | 16.80 17.00          |   |         |    | 2                    | 20.35 | 20.20   |     | 18.89                |    |               |     |         |