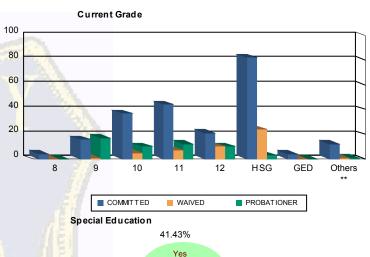

### Juvenile Demographics and Statistics

| Current   |     | СОММ      | ITTED  |           |      | WAI                     | VED    |                         |      | PROBAT    | ONE    | र         | То  | tal       |    |
|-----------|-----|-----------|--------|-----------|------|-------------------------|--------|-------------------------|------|-----------|--------|-----------|-----|-----------|----|
| Grade     | M   | ALE       | FEMALE |           | MALE |                         | FEMALE |                         | MALE |           | FEMALE |           |     |           | 10 |
| 8         | 4   | (1.90%)   | 0      | 0.00%     | 0    | 0.00%                   | 0      | 0.00%                   | 0    | 0.00%     | 0      | 0.00%     | 4   | (1.25%)   |    |
| 9         | 15  | (7.14%)   | 1      | (10.00%)  | 1    | (2.22%)                 | 0      | 0.00%                   | 16   | (31.37%)  | 1      | (50.00%)  | 34  | (10.59%)  |    |
| 10        | 36  | (17.14%)  | 1      | (10.00%)  | 5    | (11. <mark>11%</mark> ) | 0      | 0.00%                   | 10   | (19.61%)  | 0      | 0.00%     | 52  | (16.20%)  | 6  |
| 11        | 40  | (19.05%)  | 4      | (40.00%)  | 7    | (15.56%)                | 0      | 0.00%                   | 11   | (21.57%)  | 1      | (50.00%)  | 63  | (19.63%)  |    |
| 12        | 21  | (10.00%)  | 0      | 0.00%     | 9    | (20.00%)                | 1      | (33 <mark>.3</mark> 3%) | 10   | (19.61%)  | 0      | 0.00%     | 41  | (12.77%)  | 4  |
| HSG       | 80  | (38.10%)  | 2      | (20.00%)  | 22   | (48.89%)                | 2      | (66.67%)                | 3    | (5.88%)   | 0      | 0.00%     | 109 | (33.96%)  |    |
| GED       | 4   | (1.90%)   | 0      | 0.00%     | 0    | 0.00%                   | 0      | 0.00%                   | 0    | 0.00%     | 0      | 0.00%     | 4   | (1.25%)   | 2  |
| Others ** | 10  | (4.76%)   | 2      | (20.00%)  | 1    | (2.22%)                 | 0      | 0.00%                   | 1    | (1.96%)   | 0      | 0.00%     | 14  | (4.36%)   |    |
| Total     | 210 | (100.00%) | 10     | (100.00%) | 45   | (100.00%)               | 3      | (100.00%)               | 51   | (100.00%) | 2      | (100.00%) | 321 | (100.00%) |    |

No 57.63%

\*\* Includes Aged Out Juveniles and Pending Records

#### **Special Education Services**

| Yes     | 90  | (42.86%)  | 3  | (30.00%)  | 13 | (28.89%)  | 2 | (66.67%)  | 25 | (49.02%)  | 0 | 0.00%     | 133 | <mark>(41.43%)</mark> |
|---------|-----|-----------|----|-----------|----|-----------|---|-----------|----|-----------|---|-----------|-----|-----------------------|
| No      | 118 | (56.19%)  | 7  | (70.00%)  | 32 | (71.11%)  | 1 | (33.33%)  | 25 | (49.02%)  | 2 | (100.00%) | 185 | (57.63%)              |
| Pendina | 2   | (0.95%)   | 0  | 0.00%     | 0  | 0.00%     | 0 | 0.00%     | 1  | (1.96%)   | 0 | 0.00%     | 3   | (0.93%)               |
| Total   | 210 | (100.00%) | 10 | (100.00%) | 45 | (100.00%) | 3 | (100.00%) | 51 | (100.00%) | 2 | (100.00%) | 321 | (100.00%)             |