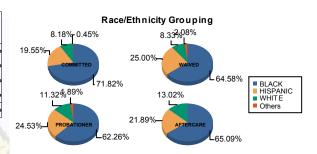

#### Juvenile Demographics and Statistics

| Race/     |     | COMM    | ITTED |         |    | WAI     | /ED |         |    | PROBAT  | ION | ER      |     | AFTER   | CARE |         | Т   | otal    |
|-----------|-----|---------|-------|---------|----|---------|-----|---------|----|---------|-----|---------|-----|---------|------|---------|-----|---------|
| Ethnicity | M   | IALE    | F     | EMALE   |    | MALE    |     | FEMALE  |    | MALE    | -   | FEMALE  | 100 | MALE    | F    | EMALE   |     |         |
| BLACK     | 152 | 72.38%  | 6     | 60.00%  | 28 | 62.22%  | 3   | 100.00% | 31 | 60.78%  | 2   | 100.00% | 105 | 66.04%  | 5    | 50.00%  | 332 | 67.76%  |
| HISPANIC  | 42  | 20.00%  | 1     | 10.00%  | 12 | 26.67%  | 0   | 0.00%   | 13 | 25.49%  | 0   | 0.00%   | 35  | 22.01%  | 2    | 20.00%  | 105 | 21.43%  |
| WHITE     | 15  | 7.14%   | 3     | 30.00%  | 4  | 8.89%   | 0   | 0.00%   | 6  | 11.76%  | 0   | 0.00%   | 19  | 11.95%  | 3    | 30.00%  | 50  | 10.20%  |
| Others    | 1   | 0.48%   | 0     | 0.00%   | 1  | 2.22%   | 0   | 0.00%   | 1  | 1.96%   | 0   | 0.00%   | 0   | 0.00%   | 0    | 0.00%   | 3   | 0.61%   |
| Total     | 210 | 100.00% | 10    | 100.00% | 45 | 100.00% | 3   | 100.00% | 51 | 100.00% | 2   | 100.00% | 159 | 100.00% | 10   | 100.00% | 490 | 100.00% |
|           |     |         |       |         |    | 15 15   |     |         |    |         | 0   |         |     |         | 1000 |         |     |         |