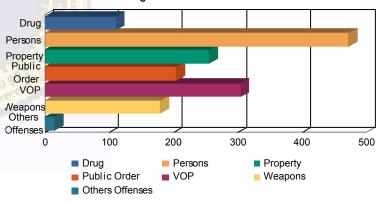

## **Offense Categories**

| Total *         | 1,275 | (100.00%) | 58 | (100.00%) | 71 | (100.00%) | 14 | (100.00%) | 109 | (100.00%) | 12 |          | 1,539 | (100.00%) |
|-----------------|-------|-----------|----|-----------|----|-----------|----|-----------|-----|-----------|----|----------|-------|-----------|
| Others Offenses | 13    | (1.02%)   | 1  | (1.72%)   | 0  | 0.00%     | 1  | (7.14%)   | 0   | 0.00%     | 0  | 0.00%    | 15    | (0.97%)   |
| Weapons         | 146   | (11.45%)  | 5  | (8.62%)   | 16 | (22.54%)  | 1  | (7.14%)   | 10  | (9.17%)   | 1  | (8.33%)  | 179   | (11.63%)  |
| VOP             | 259   | (20.31%)  | 11 | (18.97%)  | 3  | (4.23%)   | 2  | (14.29%)  | 25  | (22.94%)  | 4  | (33.33%) | 304   | (19.75%)  |
| Public Order    | 169   | (13.25%)  | 11 | (18.97%)  | 7  | (9.86%)   | 2  | (14.29%)  | 14  | (12.84%)  | 1  | (8.33%)  | 204   | (13.26%)  |
| Property        | 223   | (17.49%)  | 9  | (15.52%)  | 3  | (4.23%)   | 2  | (14.29%)  | 15  | (13.76%)  | 3  | (25.00%) | 255   | (16.57%)  |
| Persons         | 382   | (29.96%)  | 15 | (25.86%)  | 37 | (52.11%)  | 5  | (35.71%)  | 30  | (27.52%)  | 3  | (25.00%) | 472   | (30.67%)  |
| Drug            | 83    | (6.51%)   | 6  | (10.34%)  | 5  | (7.04%)   | 1  | (7.14%)   | 15  | (13.76%)  | 0  | 0.00%    | 110   | (7.15%)   |

\* Juveniles may have mulitiple offenses