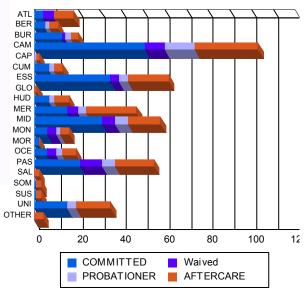

Sentencing County

| •     |     |         |    |         |    |         |   |         |    |         |   |         |     |         |    |         |     |         |
|-------|-----|---------|----|---------|----|---------|---|---------|----|---------|---|---------|-----|---------|----|---------|-----|---------|
| ATL   | 4   | 1.90%   | 0  | 0.00%   | 5  | 11.11%  | 0 | 0.00%   | 0  | 0.00%   | 0 | 0.00%   | 8   | 5.03%   | 1  | 10.00%  | 18  | 3.67%   |
| BER   | 5   | 2.38%   | 0  | 0.00%   | 0  | 0.00%   | 0 | 0.00%   | 2  | 3.92%   | 0 | 0.00%   | 4   | 2.52%   | 0  | 0.00%   | 11  | 2.24%   |
| BUR   | 11  | 5.24%   | 2  | 20.00%  | 1  | 2.22%   | 0 | 0.00%   | 3  | 5.88%   | 0 | 0.00%   | 3   | 1.89%   | 0  | 0.00%   | 20  | 4.08%   |
| CAM   | 47  | 22.38%  | 4  | 40.00%  | 6  | 13.33%  | 3 | 100.00% | 12 | 23.53%  | 2 | 100.00% | 29  | 18.24%  | 0  | 0.00%   | 103 | 21.02%  |
| CAP   | 0   | 0.00%   | 0  | 0.00%   | 0  | 0.00%   | 0 | 0.00%   | 1  | 1.96%   | 0 | 0.00%   | 1   | 0.63%   | 0  | 0.00%   | 2   | 0.41%   |
| CUM   | 7   | 3.33%   | 0  | 0.00%   | 0  | 0.00%   | 0 | 0.00%   | 2  | 3.92%   | 0 | 0.00%   | 4   | 2.52%   | 0  | 0.00%   | 13  | 2.65%   |
| ESS   | 35  | 16.67%  | 0  | 0.00%   | 4  | 8.89%   | 0 | 0.00%   | 4  | 7.84%   | 0 | 0.00%   | 17  | 10.69%  | 2  | 20.00%  | 62  | 12.65%  |
| GLO   | 0   | 0.00%   | 0  | 0.00%   | 0  | 0.00%   | 0 | 0.00%   | 0  | 0.00%   | 0 | 0.00%   | 1   | 0.63%   | 0  | 0.00%   | 1   | 0.20%   |
| HUD   | 7   | 3.33%   | 0  | 0.00%   | 0  | 0.00%   | 0 | 0.00%   | 2  | 3.92%   | 0 | 0.00%   | 7   | 4.40%   | 0  | 0.00%   | 16  | 3.27%   |
| MER   | 15  | 7.14%   | 0  | 0.00%   | 5  | 11.11%  | 0 | 0.00%   | 4  | 7.84%   | 0 | 0.00%   | 20  | 12.58%  | 3  | 30.00%  | 47  | 9.59%   |
| MID   | 28  | 13.33%  | 3  | 30.00%  | 6  | 13.33%  | 0 | 0.00%   | 6  | 11.76%  | 0 | 0.00%   | 14  | 8.81%   | 1  | 10.00%  | 58  | 11.84%  |
| MON   | 6   | 2.86%   | 0  | 0.00%   | 4  | 8.89%   | 0 | 0.00%   | 2  | 3.92%   | 0 | 0.00%   | 4   | 2.52%   | 0  | 0.00%   | 16  | 3.27%   |
| MOR   | 2   | 0.95%   | 0  | 0.00%   | 0  | 0.00%   | 0 | 0.00%   | 0  | 0.00%   | 0 | 0.00%   | 0   | 0.00%   | 0  | 0.00%   | 2   | 0.41%   |
| OCE   | 6   | 2.86%   | 0  | 0.00%   | 4  | 8.89%   | 0 | 0.00%   | 3  | 5.88%   | 0 | 0.00%   | 6   | 3.77%   | 0  | 0.00%   | 19  | 3.88%   |
| PAS   | 21  | 10.00%  | 0  | 0.00%   | 10 | 22.22%  | 0 | 0.00%   | 6  | 11.76%  | 0 | 0.00%   | 17  | 10.69%  | 1  | 10.00%  | 55  | 11.22%  |
| SAL   | 0   | 0.00%   | 0  | 0.00%   | 0  | 0.00%   | 0 | 0.00%   | 0  | 0.00%   | 0 | 0.00%   | 2   | 1.26%   | 0  | 0.00%   | 2   | 0.41%   |
| SOM   | 1   | 0.48%   | 0  | 0.00%   | 0  | 0.00%   | 0 | 0.00%   | 0  | 0.00%   | 0 | 0.00%   | 2   | 1.26%   | 0  | 0.00%   | 3   | 0.61%   |
| SUS   | 1   | 0.48%   | 0  | 0.00%   | 0  | 0.00%   | 0 | 0.00%   | 0  | 0.00%   | 0 | 0.00%   | 1   | 0.63%   | 1  | 10.00%  | 3   | 0.61%   |
| UNI   | 14  | 6.67%   | 1  | 10.00%  | 0  | 0.00%   | 0 | 0.00%   | 4  | 7.84%   | 0 | 0.00%   | 15  | 9.43%   | 1  | 10.00%  | 35  | 7.14%   |
| OTHER | 0   | 0.00%   | 0  | 0.00%   | 0  | 0.00%   | 0 | 0.00%   | 0  | 0.00%   | 0 | 0.00%   | 4   | 2.52%   | 0  | 0.00%   | 4   | 0.82%   |
| Total | 210 | 100.00% | 10 | 100.00% | 45 | 100.00% | 3 | 100.00% | 51 | 100.00% | 2 | 100.00% | 159 | 100.00% | 10 | 100.00% | 490 | 100.00% |
|       | 1   |         |    |         |    |         |   |         |    |         |   |         |     |         |    |         |     |         |