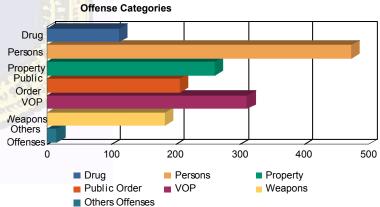

## **Offense Categories**

| Drug            | 84    | (6.55%)   | 6  | (10.34%)  | 5  | (6.76%)   | 1  | (7.14%)   | 16  | (13.22%)  | 0  | 0.00%     | 112   | (7.17%)   |
|-----------------|-------|-----------|----|-----------|----|-----------|----|-----------|-----|-----------|----|-----------|-------|-----------|
| Persons         | 381   | (29.72%)  | 15 | (25.86%)  | 38 | (51.35%)  | 5  | (35.71%)  | 31  | (25.62%)  | 3  | (25.00%)  | 473   | (30.30%)  |
| Property        | 227   | (17.71%)  | 9  | (15.52%)  | 3  | (4.05%)   | 2  | (14.29%)  | 17  | (14.05%)  | 3  | (25.00%)  | 261   | (16.72%)  |
| Public Order    | 170   | (13.26%)  | 11 | (18.97%)  | 7  | (9.46%)   | 2  | (14.29%)  | 15  | (12.40%)  | 1  | (8.33%)   | 206   | (13.20%)  |
| VOP             | 260   | (20.28%)  | 11 | (18.97%)  | 5  | (6.76%)   | 2  | (14.29%)  | 29  | (23.97%)  | 4  | (33.33%)  | 311   | (19.92%)  |
| Weapons         | 147   | (11.47%)  | 5  | (8.62%)   | 16 | (21.62%)  | 1  | (7.14%)   | 13  | (10.74%)  | 1  | (8.33%)   | 183   | (11.72%)  |
| Others Offenses | 13    | (1.01%)   | 1  | (1.72%)   | 0  | 0.00%     | 1  | (7.14%)   | 0   | 0.00%     | 0  | 0.00%     | 15    | (0.96%)   |
| Total *         | 1,282 | (100.00%) | 58 | (100.00%) | 74 | (100.00%) | 14 | (100.00%) | 121 | (100.00%) | 12 | (100.00%) | 1,561 | (100.00%) |

<sup>\*</sup> Juveniles may have mulitiple offenses