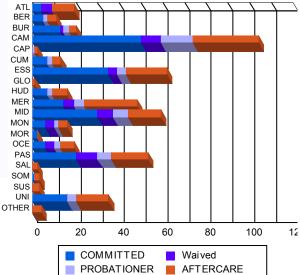

## Juvenile Demographics and Statistics

| Current   |     | СОММІ     | TTED   |           |    | WAI                     | /ED |           |    | PROBAT    | Total |           |     |           |  |
|-----------|-----|-----------|--------|-----------|----|-------------------------|-----|-----------|----|-----------|-------|-----------|-----|-----------|--|
| Grade     | M   | ALE       | FEMALE |           | М  | ALE                     | FEI | MALE      | M  | ALE       | FE    | MALE      |     |           |  |
| 8         | 4   | (1.94%)   | 0      | 0.00%     | 0  | 0.00%                   | 0   | 0.00%     | 0  | 0.00%     | 0     | 0.00%     | 4   | (1.25%)   |  |
| 9         | 13  | (6.31%)   | 1      | (10.00%)  | 1  | (2.17 <mark>%)</mark>   | 0   | 0.00%     | 17 | (32.08%)  | 1     | (33.33%)  | 33  | (10.28%)  |  |
| 10        | 37  | (17.96%)  | 1      | (10.00%)  | 6  | (13. <mark>04%</mark> ) | 0   | 0.00%     | 11 | (20.75%)  | 0     | 0.00%     | 55  | (17.13%)  |  |
| 11        | 40  | (19.42%)  | 4      | (40.00%)  | 4  | (8.70%)                 | 0   | 0.00%     | 12 | (22.64%)  | 1     | (33.33%)  | 61  | (19.00%)  |  |
| 12        | 20  | (9.71%)   | 0      | 0.00%     | 11 | (23.91%)                | 1   | (33.33%)  | 9  | (16.98%)  | 0     | 0.00%     | 41  | (12.77%)  |  |
| HSG       | 78  | (37.86%)  | 2      | (20.00%)  | 23 | (50.00%)                | 2   | (66.67%)  | 3  | (5.66%)   | 1     | (33.33%)  | 109 | (33.96%)  |  |
| GED       | 4   | (1.94%)   | 0      | 0.00%     | 0  | 0.00%                   | 0   | 0.00%     | 0  | 0.00%     | 0     | 0.00%     | 4   | (1.25%)   |  |
| Others ** | 10  | (4.85%)   | 2      | (20.00%)  | 1  | (2.17%)                 | 0   | 0.00%     | 1  | (1.89%)   | 0     | 0.00%     | 14  | (4.36%)   |  |
| Total     | 206 | (100.00%) | 10     | (100.00%) | 46 | (100.00%)               | 3   | (100.00%) | 53 | (100.00%) | 3     | (100.00%) | 321 | (100.00%) |  |

WAIVED

PROBATIONER

\*\* Includes Aged Out Juveniles and Pending Records