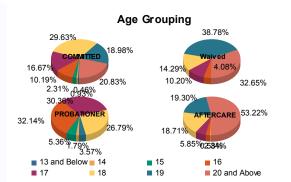

#### Age

| 13 and Below | 4   | 0.49%   | _  | 0.00%   | ^  | 0.00%                 | _ | 0.00%   | 0  | 0.00%   | 0  | 0.00%   | 0   | 0.00%   | 0  | 0.00%   | -1  | 0.20%   |
|--------------|-----|---------|----|---------|----|-----------------------|---|---------|----|---------|----|---------|-----|---------|----|---------|-----|---------|
| 13 and below | '   | 0.49%   | U  | 0.0076  | U  | 0.00%                 | U | 0.00%   | U  | 0.00%   | U  | 0.00%   | U   | 0.00%   | U  | 0.0076  | !   | 0.20 /  |
| 14           | 2   | 0.97%   | 0  | 0.00%   | 0  | 0.00%                 | 0 | 0.00%   | 1  | 1.89%   | 0  | 0.00%   | 1   | 0.62%   | 0  | 0.00%   | 4   | 0.81%   |
| 15           | 5   | 2.43%   | 0  | 0.00%   | 0  | 0.0 <mark>0%</mark>   | 0 | 0.00%   | 3  | 5.66%   | 0  | 0.00%   | 0   | 0.00%   | 0  | 0.00%   | 8   | 1.63%   |
| 16           | 20  | 9.71%   | 2  | 20.00%  | 2  | 4.35%                 | 0 | 0.00%   | 18 | 33.96%  | 0  | 0.00%   | 4   | 2.48%   | 0  | 0.00%   | 46  | 9.35%   |
| 17           | 35  | 16.99%  | 1  | 10.00%  | 5  | 10.8 <mark>7%</mark>  | 0 | 0.00%   | 15 | 28.30%  | 2  | 66.67%  | 9   | 5.59%   | 1  | 10.00%  | 68  | 13.82%  |
| 18           | 63  | 30.58%  | 1  | 10.00%  | 7  | 15.22 <mark>%</mark>  | 0 | 0.00%   | 15 | 28.30%  | 0  | 0.00%   | 30  | 18.63%  | 2  | 20.00%  | 118 | 23.98%  |
| 19           | 37  | 17.96%  | 4  | 40.00%  | 18 | 39.13 <mark>%</mark>  | 1 | 33.33%  | 1  | 1.89%   | 1  | 33.33%  | 32  | 19.88%  | 1  | 10.00%  | 95  | 19.31%  |
| 20 and Above | 43  | 20.87%  | 2  | 20.00%  | 14 | 30.43 <mark>%</mark>  | 2 | 66.67%  | 0  | 0.00%   | 0  | 0.00%   | 85  | 52.80%  | 6  | 60.00%  | 152 | 30.89%  |
| Total        | 206 | 100.00% | 10 | 100.00% | 46 | 100.0 <mark>0%</mark> | 3 | 100.00% | 53 | 100.00% | 3  | 100.00% | 161 | 100.00% | 10 | 100.00% | 492 | 100.00% |
| Average Age  | 1   | 8.27    |    | 18.60   |    | 18.89                 |   | 19.67   |    | 16.81   | TH | 17.67   |     | 20.34   | J  | 20.20   | 1   | 8.90    |