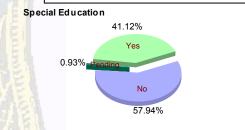

### **Special Education Services**

|   | -       |     |           |    |           |    |           |   |           |    |           |   |           |     |           |
|---|---------|-----|-----------|----|-----------|----|-----------|---|-----------|----|-----------|---|-----------|-----|-----------|
|   | Yes     | 88  | (42.72%)  | 3  | (30.00%)  | 13 | (28.26%)  | 2 | (66.67%)  | 26 | (49.06%)  | 0 | 0.00%     | 132 | (41.12%)  |
|   | No      | 116 | (56.31%)  | 7  | (70.00%)  | 33 | (71.74%)  | 1 | (33.33%)  | 26 | (49.06%)  | 3 | (100.00%) | 186 | (57.94%)  |
|   | Pending | 2   | (0.97%)   | 0  | 0.00%     | 0  | 0.00%     | 0 | 0.00%     | 1  | (1.89%)   | 0 | 0.00%     | 3   | (0.93%)   |
| Ī | Total   | 206 | (100.00%) | 10 | (100.00%) | 46 | (100.00%) | 3 | (100.00%) | 53 | (100.00%) | 3 | (100.00%) | 321 | (100.00%) |