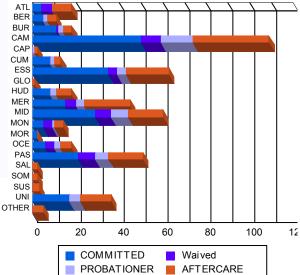

## **Sentencing County**

|       |     |           |   |           |    |           |   |           |    |           | TARE | Edition of | DETER |           |    |           |     |          |
|-------|-----|-----------|---|-----------|----|-----------|---|-----------|----|-----------|------|------------|-------|-----------|----|-----------|-----|----------|
| ATL   | 4   | 1.91%     | 0 | 0.00%     | 5  | 11.36%    | 0 | 0.00%     | 0  | 0.00%     | 0    | 0.00%      | 8     | 5.00%     | 1  | 8.33%     | 18  | 3.67%    |
| BER   | 5   | 2.39%     | 0 | 0.00%     | 0  | 0.00%     | 0 | 0.00%     | 2  | 3.77%     | 0    | 0.00%      | 4     | 2.50%     | 0  | 0.00%     | 11  | 2.24%    |
| BUR   | 10  | 4.78%     | 1 | 14.29%    | 1  | 2.27%     | 0 | 0.00%     | 2  | 3.77%     | 0    | 0.00%      | 3     | 1.88%     | 1  | 8.33%     | 18  | 3.67%    |
| CAM   | 48  | 22.97%    | 2 | 28.57%    | 6  | 13.64%    | 3 | 100.00%   | 12 | 22.64%    | 3    | 100.00%    | 33    | 20.63%    | 2  | 16.67%    | 109 | 22.20%   |
| CAP   | 0   | 0.00%     | 0 | 0.00%     | 0  | 0.00%     | 0 | 0.00%     | 1  | 1.89%     | 0    | 0.00%      | 1     | 0.63%     | 0  | 0.00%     | 2   | 0.41%    |
| CUM   | 8   | 3.83%     | 0 | 0.00%     | 0  | 0.00%     | 0 | 0.00%     | 2  | 3.77%     | 0    | 0.00%      | 3     | 1.88%     | 0  | 0.00%     | 13  | 2.65%    |
| ESS   | 35  | 16.75%    | 0 | 0.00%     | 4  | 9.09%     | 0 | 0.00%     | 4  | 7.55%     | 0    | 0.00%      | 18    | 11.25%    | 2  | 16.67%    | 63  | 12.83%   |
| GLO   | 0   | 0.00%     | 0 | 0.00%     | 0  | 0.00%     | 0 | 0.00%     | 0  | 0.00%     | 0    | 0.00%      | 1     | 0.63%     | 0  | 0.00%     | 1   | 0.20%    |
| HUD   | 8   | 3.83%     | 0 | 0.00%     | 0  | 0.00%     | 0 | 0.00%     | 3  | 5.66%     | 0    | 0.00%      | 7     | 4.38%     | 0  | 0.00%     | 18  | 3.67%    |
| MER   | 15  | 7.18%     | 0 | 0.00%     | 5  | 11.36%    | 0 | 0.00%     | 4  | 7.55%     | 0    | 0.00%      | 20    | 12.50%    | 1  | 8.33%     | 45  | 9.16%    |
| MID   | 26  | 12.44%    | 3 | 42.86%    | 7  | 15.91%    | 0 | 0.00%     | 8  | 15.09%    | 0    | 0.00%      | 15    | 9.38%     | 1  | 8.33%     | 60  | 12.22%   |
| MON   | 5   | 2.39%     | 0 | 0.00%     | 4  | 9.09%     | 0 | 0.00%     | 1  | 1.89%     | 0    | 0.00%      | 4     | 2.50%     | 0  | 0.00%     | 14  | 2.85%    |
| MOR   | 2   | 0.96%     | 0 | 0.00%     | 0  | 0.00%     | 0 | 0.00%     | 0  | 0.00%     | 0    | 0.00%      | 0     | 0.00%     | 0  | 0.00%     | 2   | 0.41%    |
| OCE   | 6   | 2.87%     | 0 | 0.00%     | 4  | 9.09%     | 0 | 0.00%     | 3  | 5.66%     | 0    | 0.00%      | 5     | 3.13%     | 0  | 0.00%     | 18  | 3.67%    |
| PAS   | 21  | 10.05%    | 0 | 0.00%     | 8  | 18.18%    | 0 | 0.00%     | 6  | 11.32%    | 0    | 0.00%      | 15    | 9.38%     | 1  | 8.33%     | 51  | 10.39%   |
| SAL   | 0   | 0.00%     | 0 | 0.00%     | 0  | 0.00%     | 0 | 0.00%     | 0  | 0.00%     | 0    | 0.00%      | 2     | 1.25%     | 0  | 0.00%     | 2   | 0.41%    |
| SOM   | 0   | 0.00%     | 0 | 0.00%     | 0  | 0.00%     | 0 | 0.00%     | 0  | 0.00%     | 0    | 0.00%      | 2     | 1.25%     | 0  | 0.00%     | 2   | 0.41%    |
| SUS   | 0   | 0.00%     | 0 | 0.00%     | 0  | 0.00%     | 0 | 0.00%     | 0  | 0.00%     | 0    | 0.00%      | 2     | 1.25%     | 1  | 8.33%     | 3   | 0.61%    |
| UNI   | 16  | 7.66%     | 1 | 14.29%    | 0  | 0.00%     | 0 | 0.00%     | 5  | 9.43%     | 0    | 0.00%      | 13    | 8.13%     | 1  | 8.33%     | 36  | 7.33%    |
| OTHER | 0   | 0.00%     | 0 | 0.00%     | 0  | 0.00%     | 0 | 0.00%     | 0  | 0.00%     | 0    | 0.00%      | 4     | 2.50%     | 1  | 8.33%     | 5   | 1.02%    |
| Total | 209 | 100.00%   | 7 | 100.00%   | 44 | 100.00%   | 3 | 100.00%   | 53 | 100.00%   | 3    | 100.00%    | 160   | 100.00%   | 12 | 100.00%   | 491 | 100.00%  |
| iotai | 209 | 100.00 /6 | , | 100.00 /8 | 44 | 100.00 /6 | 3 | 100.00 /6 | 55 | 100.00 /6 | 3    | 100.00 /0  | 100   | 100.00 /6 | 12 | 100.00 /6 | 431 | 100.00 / |