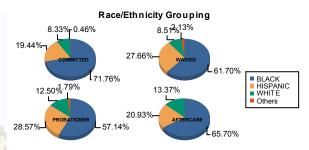

## Juvenile Demographics and Statistics

| Race/     |     | COMM    | ITTED | )       | WAIVED |         |        |         |      | PROBAT  | ER     |         | AFTER | Total   |        |         |     |         |
|-----------|-----|---------|-------|---------|--------|---------|--------|---------|------|---------|--------|---------|-------|---------|--------|---------|-----|---------|
| Ethnicity | М   | ALE     | F     | EMALE   | MALE   |         | FEMALE |         | MALE |         | FEMALE |         | MALE  |         | FEMALE |         |     |         |
| BLACK     | 150 | 71.77%  | 5     | 71.43%  | 26     | 59.09%  | 3      | 100.00% | 30   | 56.60%  | 2      | 66.67%  | 107   | 66.88%  | 6      | 50.00%  | 329 | 67.01%  |
| HISPANIC  | 41  | 19.62%  | 1     | 14.29%  | 13     | 29.55%  | 0      | 0.00%   | 16   | 30.19%  | 0      | 0.00%   | 35    | 21.88%  | 1      | 8.33%   | 107 | 21.79%  |
| WHITE     | 17  | 8.13%   | 1     | 14.29%  | 4      | 9.09%   | 0      | 0.00%   | 6    | 11.32%  | 1      | 33.33%  | 18    | 11.25%  | 5      | 41.67%  | 52  | 10.59%  |
| Others    | 1   | 0.48%   | 0     | 0.00%   | 1      | 2.27%   | 0      | 0.00%   | 1    | 1.89%   | 0      | 0.00%   | 0     | 0.00%   | 0      | 0.00%   | 3   | 0.61%   |
| Total     | 209 | 100.00% | 7     | 100.00% | 44     | 100.00% | 3      | 100.00% | 53   | 100.00% | 3      | 100.00% | 160   | 100.00% | 12     | 100.00% | 491 | 100.00% |