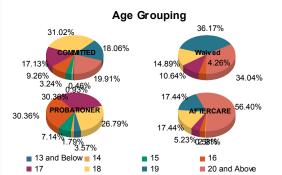

#### Age

| 13 and Below | 1   | 0.48%   | 0 | 0.00%   | 0  | 0.00%                 | 0  | 0.00%   | 0  | 0.00%   | 0 | 0.00%   | 0   | 0.00%   | 0  | 0.00%   | 1   | 0.20   |
|--------------|-----|---------|---|---------|----|-----------------------|----|---------|----|---------|---|---------|-----|---------|----|---------|-----|--------|
| 14           | 2   | 0.96%   | 0 | 0.00%   | 0  | 0.00%                 | 0  | 0.00%   | 1  | 1.89%   | 0 | 0.00%   | 1   | 0.63%   | 0  | 0.00%   | 4   | 0.81   |
| 15           | 7   | 3.35%   | 0 | 0.00%   | 0  | 0.0 <mark>0%</mark>   | 0  | 0.00%   | 4  | 7.55%   | 0 | 0.00%   | 0   | 0.00%   | 0  | 0.00%   | 11  | 2.24   |
| 16           | 18  | 8.61%   | 2 | 28.57%  | 2  | 4.55%                 | 0  | 0.00%   | 17 | 32.08%  | 0 | 0.00%   | 4   | 2.50%   | 1  | 8.33%   | 44  | 8.96   |
| 17           | 36  | 17.22%  | 1 | 14.29%  | 5  | 11.3 <mark>6%</mark>  | 0  | 0.00%   | 15 | 28.30%  | 2 | 66.67%  | 9   | 5.63%   | 0  | 0.00%   | 68  | 13.85  |
| 18           | 67  | 32.06%  | 0 | 0.00%   | 7  | 15.91 <mark>%</mark>  | 0  | 0.00%   | 15 | 28.30%  | 0 | 0.00%   | 27  | 16.88%  | 3  | 25.00%  | 119 | 24.24  |
| 19           | 36  | 17.22%  | 3 | 42.86%  | 16 | 36.36 <mark>%</mark>  | 1  | 33.33%  | 1  | 1.89%   | 1 | 33.33%  | 30  | 18.75%  | 0  | 0.00%   | 88  | 17.92  |
| 20 and Above | 42  | 20.10%  | 1 | 14.29%  | 14 | 31.82 <mark>%</mark>  | 2  | 66.67%  | 0  | 0.00%   | 0 | 0.00%   | 89  | 55.63%  | 8  | 66.67%  | 156 | 31.77  |
| Total        | 209 | 100.00% | 7 | 100.00% | 44 | 100.0 <mark>0%</mark> | 3  | 100.00% | 53 | 100.00% | 3 | 100.00% | 160 | 100.00% | 12 | 100.00% | 491 | 100.00 |
| Average Age  | 1   | 8.23    |   | 18.00   |    | 18.89                 | D. | 19.67   |    | 16.79   | W | 17.67   | 61  | 20.39   | J  | 20.25   |     | 18.89  |