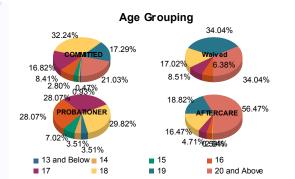

### Age

| 13 and Below | 1   | 0.48%   | 0 | 0.00%   | 0  | 0.00%                 | 0  | 0.00%   | 0  | 0.00%   | 0  | 0.00%   | 0   | 0.00%   | 0  | 0.00%   | 1   | 0.20%          |
|--------------|-----|---------|---|---------|----|-----------------------|----|---------|----|---------|----|---------|-----|---------|----|---------|-----|----------------|
| 14           | 2   | 0.97%   | 0 | 0.00%   | 0  | 0.00%                 | 0  | 0.00%   | 1  | 1.89%   | 1  | 25.00%  | 1   | 0.63%   | 0  | 0.00%   | 5   | 1.02%          |
| 15           | 6   | 2.90%   | 0 | 0.00%   | 0  | 0.00%                 | 0  | 0.00%   | 4  | 7.55%   | 0  | 0.00%   | 0   | 0.00%   | 0  | 0.00%   | 10  | 2.05%          |
| 16           | 16  | 7.73%   | 2 | 28.57%  | 3  | 6.8 <mark>2%</mark>   | 0  | 0.00%   | 16 | 30.19%  | 0  | 0.00%   | 4   | 2.52%   | 1  | 9.09%   | 42  | 8.61%          |
| 17           | 35  | 16.91%  | 1 | 14.29%  | 4  | 9.09%                 | 0  | 0.00%   | 14 | 26.42%  | 2  | 50.00%  | 8   | 5.03%   | 0  | 0.00%   | 64  | 13.11%         |
| 18           | 69  | 33.33%  | 0 | 0.00%   | 8  | 18.18%                | 0  | 0.00%   | 17 | 32.08%  | 0  | 0.00%   | 26  | 16.35%  | 2  | 18.18%  | 122 | <b>2</b> 5.00% |
| 19           | 34  | 16.43%  | 3 | 42.86%  | 15 | 34.09 <mark>%</mark>  | 1  | 33.33%  | 1  | 1.89%   | 1  | 25.00%  | 32  | 20.13%  | 0  | 0.00%   | 87  | 17.83%         |
| 20 and Above | 44  | 21.26%  | 1 | 14.29%  | 14 | 31.8 <mark>2%</mark>  | 2  | 66.67%  | 0  | 0.00%   | 0  | 0.00%   | 88  | 55.35%  | 8  | 72.73%  | 157 | 32.17%         |
| Total        | 207 | 100.00% | 7 | 100.00% | 44 | 100.00 <mark>%</mark> | 3  | 100.00% | 53 | 100.00% | 4  | 100.00% | 159 | 100.00% | 11 | 100.00% | 488 | 100.00%        |
| Average Age  | 18  | 8.29    |   | 18.00   | •  | 18.84                 | Ĭ. | 19.67   |    | 16.85   | TH | 16.75   |     | 20.43   | H  | 20.55   |     | 18.92          |