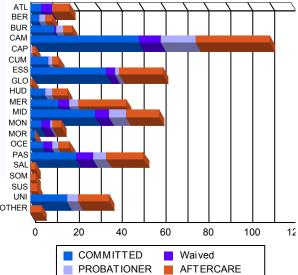

# **Sentencing County**

| ATL   | 5   | 2.42%   | 0 | 0.00%   | 5  | 11.36%  | 0 | 0.00%   | 0  | 0.00%   | 0 | 0.00%   | 7   | 4.40%   | 1  | 9.09%   | 18  | 3.69%   |
|-------|-----|---------|---|---------|----|---------|---|---------|----|---------|---|---------|-----|---------|----|---------|-----|---------|
| BER   | 4   | 1.93%   | 0 | 0.00%   | 0  | 0.00%   | 0 | 0.00%   | 2  | 3.77%   | 1 | 25.00%  | 3   | 1.89%   | 0  | 0.00%   | 10  | 2.05%   |
| BUR   | 10  | 4.83%   | 1 | 14.29%  | 1  | 2.27%   | 0 | 0.00%   | 3  | 5.66%   | 0 | 0.00%   | 3   | 1.89%   | 1  | 9.09%   | 19  | 3.89%   |
| CAM   | 48  | 23.19%  | 2 | 28.57%  | 7  | 15.91%  | 3 | 100.00% | 13 | 24.53%  | 3 | 75.00%  | 32  | 20.13%  | 2  | 18.18%  | 110 | 22.54%  |
| CAP   | 0   | 0.00%   | 0 | 0.00%   | 0  | 0.00%   | 0 | 0.00%   | 1  | 1.89%   | 0 | 0.00%   | 1   | 0.63%   | 0  | 0.00%   | 2   | 0.41%   |
| CUM   | 8   | 3.86%   | 0 | 0.00%   | 0  | 0.00%   | 0 | 0.00%   | 2  | 3.77%   | 0 | 0.00%   | 3   | 1.89%   | 0  | 0.00%   | 13  | 2.66%   |
| ESS   | 35  | 16.91%  | 0 | 0.00%   | 4  | 9.09%   | 0 | 0.00%   | 2  | 3.77%   | 0 | 0.00%   | 18  | 11.32%  | 2  | 18.18%  | 61  | 12.50%  |
| GLO   | 0   | 0.00%   | 0 | 0.00%   | 0  | 0.00%   | 0 | 0.00%   | 0  | 0.00%   | 0 | 0.00%   | 1   | 0.63%   | 0  | 0.00%   | 1   | 0.20%   |
| HUD   | 7   | 3.38%   | 0 | 0.00%   | 0  | 0.00%   | 0 | 0.00%   | 3  | 5.66%   | 0 | 0.00%   | 7   | 4.40%   | 0  | 0.00%   | 17  | 3.48%   |
| MER   | 13  | 6.28%   | 0 | 0.00%   | 5  | 11.36%  | 0 | 0.00%   | 4  | 7.55%   | 0 | 0.00%   | 21  | 13.21%  | 1  | 9.09%   | 44  | 9.029   |
| MID   | 27  | 13.04%  | 3 | 42.86%  | 6  | 13.64%  | 0 | 0.00%   | 8  | 15.09%  | 0 | 0.00%   | 15  | 9.43%   | 0  | 0.00%   | 59  | 12.09   |
| MON   | 5   | 2.42%   | 0 | 0.00%   | 4  | 9.09%   | 0 | 0.00%   | 1  | 1.89%   | 0 | 0.00%   | 4   | 2.52%   | 0  | 0.00%   | 14  | 2.879   |
| MOR   | 2   | 0.97%   | 0 | 0.00%   | 0  | 0.00%   | 0 | 0.00%   | 0  | 0.00%   | 0 | 0.00%   | 0   | 0.00%   | 0  | 0.00%   | 2   | 0.419   |
| OCE   | 6   | 2.90%   | 0 | 0.00%   | 4  | 9.09%   | 0 | 0.00%   | 3  | 5.66%   | 0 | 0.00%   | 5   | 3.14%   | 0  | 0.00%   | 18  | 3.699   |
| PAS   | 21  | 10.14%  | 0 | 0.00%   | 8  | 18.18%  | 0 | 0.00%   | 6  | 11.32%  | 0 | 0.00%   | 16  | 10.06%  | 1  | 9.09%   | 52  | 10.66   |
| SAL   | 0   | 0.00%   | 0 | 0.00%   | 0  | 0.00%   | 0 | 0.00%   | 0  | 0.00%   | 0 | 0.00%   | 2   | 1.26%   | 0  | 0.00%   | 2   | 0.41    |
| SOM   | 0   | 0.00%   | 0 | 0.00%   | 0  | 0.00%   | 0 | 0.00%   | 0  | 0.00%   | 0 | 0.00%   | 2   | 1.26%   | 0  | 0.00%   | 2   | 0.419   |
| SUS   | 0   | 0.00%   | 0 | 0.00%   | 0  | 0.00%   | 0 | 0.00%   | 0  | 0.00%   | 0 | 0.00%   | 2   | 1.26%   | 1  | 9.09%   | 3   | 0.619   |
| UNI   | 16  | 7.73%   | 1 | 14.29%  | 0  | 0.00%   | 0 | 0.00%   | 5  | 9.43%   | 0 | 0.00%   | 13  | 8.18%   | 1  | 9.09%   | 36  | 7.38    |
| OTHER | 0   | 0.00%   | 0 | 0.00%   | 0  | 0.00%   | 0 | 0.00%   | 0  | 0.00%   | 0 | 0.00%   | 4   | 2.52%   | 1  | 9.09%   | 5   | 1.029   |
| Total | 207 | 100.00% | 7 | 100.00% | 44 | 100.00% | 3 | 100.00% | 53 | 100.00% | 4 | 100.00% | 159 | 100.00% | 11 | 100.00% | 488 | 100.00% |
|       | 1   |         |   |         |    |         |   |         |    |         |   |         |     |         |    |         |     |         |