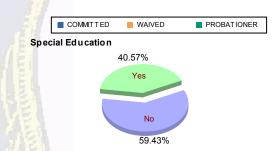

### **Special Education Services**

|       |     |           |   |           |    |           |   |           |    | A CONTRACTOR OF THE PARTY OF TH |   |           |     |           |
|-------|-----|-----------|---|-----------|----|-----------|---|-----------|----|--------------------------------------------------------------------------------------------------------------------------------------------------------------------------------------------------------------------------------------------------------------------------------------------------------------------------------------------------------------------------------------------------------------------------------------------------------------------------------------------------------------------------------------------------------------------------------------------------------------------------------------------------------------------------------------------------------------------------------------------------------------------------------------------------------------------------------------------------------------------------------------------------------------------------------------------------------------------------------------------------------------------------------------------------------------------------------------------------------------------------------------------------------------------------------------------------------------------------------------------------------------------------------------------------------------------------------------------------------------------------------------------------------------------------------------------------------------------------------------------------------------------------------------------------------------------------------------------------------------------------------------------------------------------------------------------------------------------------------------------------------------------------------------------------------------------------------------------------------------------------------------------------------------------------------------------------------------------------------------------------------------------------------------------------------------------------------------------------------------------------------|---|-----------|-----|-----------|
| Yes   | 86  | (41.55%)  | 2 | (28.57%)  | 12 | (27.27%)  | 2 | (66.67%)  | 27 | (50.94%)                                                                                                                                                                                                                                                                                                                                                                                                                                                                                                                                                                                                                                                                                                                                                                                                                                                                                                                                                                                                                                                                                                                                                                                                                                                                                                                                                                                                                                                                                                                                                                                                                                                                                                                                                                                                                                                                                                                                                                                                                                                                                                                       | 0 | 0.00%     | 129 | (40.57%)  |
| No    | 121 | (58.45%)  | 5 | (71.43%)  | 32 | (72.73%)  | 1 | (33.33%)  | 26 | (49.06%)                                                                                                                                                                                                                                                                                                                                                                                                                                                                                                                                                                                                                                                                                                                                                                                                                                                                                                                                                                                                                                                                                                                                                                                                                                                                                                                                                                                                                                                                                                                                                                                                                                                                                                                                                                                                                                                                                                                                                                                                                                                                                                                       | 4 | (100.00%) | 189 | (59.43%)  |
| Total | 207 | (100.00%) | 7 | (100.00%) | 44 | (100.00%) | 3 | (100.00%) | 53 | (100.00%)                                                                                                                                                                                                                                                                                                                                                                                                                                                                                                                                                                                                                                                                                                                                                                                                                                                                                                                                                                                                                                                                                                                                                                                                                                                                                                                                                                                                                                                                                                                                                                                                                                                                                                                                                                                                                                                                                                                                                                                                                                                                                                                      | 4 | (100.00%) | 318 | (100.00%) |