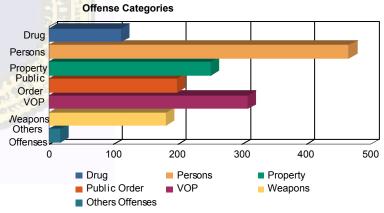

## **Offense Categories**

| Drug            | 86    | (6.80%)   | 5  | (10.20%)  | 5  | (6.67%)   | 1  | (7.14%)   | 15  | (12.00%)  | 0 | 0.00%     | 112   | (7.29%)   |
|-----------------|-------|-----------|----|-----------|----|-----------|----|-----------|-----|-----------|---|-----------|-------|-----------|
| Persons         | 377   | (29.83%)  | 13 | (26.53%)  | 37 | (49.33%)  | 5  | (35.71%)  | 32  | (25.60%)  | 2 | (22.22%)  | 466   | (30.34%)  |
| Property        | 220   | (17.41%)  | 7  | (14.29%)  | 3  | (4.00%)   | 2  | (14.29%)  | 17  | (13.60%)  | 2 | (22.22%)  | 251   | (16.34%)  |
| Public Order    | 163   | (12.90%)  | 9  | (18.37%)  | 8  | (10.67%)  | 2  | (14.29%)  | 16  | (12.80%)  | 1 | (11.11%)  | 199   | (12.96%)  |
| VOP             | 260   | (20.57%)  | 9  | (18.37%)  | 4  | (5.33%)   | 2  | (14.29%)  | 30  | (24.00%)  | 4 | (44.44%)  | 309   | (20.12%)  |
| Weapons         | 145   | (11.47%)  | 5  | (10.20%)  | 18 | (24.00%)  | 1  | (7.14%)   | 13  | (10.40%)  | 0 | 0.00%     | 182   | (11.85%)  |
| Others Offenses | 13    | (1.03%)   | 1  | (2.04%)   | 0  | 0.00%     | 1  | (7.14%)   | 2   | (1.60%)   | 0 | 0.00%     | 17    | (1.11%)   |
| Total *         | 1,264 | (100.00%) | 49 | (100.00%) | 75 | (100.00%) | 14 | (100.00%) | 125 | (100.00%) | 9 | (100.00%) | 1,536 | (100.00%) |