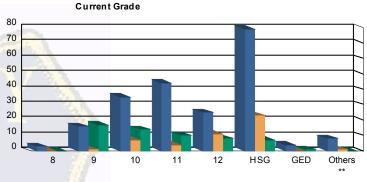

# Juvenile Demographics and Statistics

| Current   |     | СОММ      | ITTED |           |    | WAI                     | VED |           |    | PROBAT    | Total  |           |     |           |
|-----------|-----|-----------|-------|-----------|----|-------------------------|-----|-----------|----|-----------|--------|-----------|-----|-----------|
| Grade     | M   | MALE      |       | FEMALE    |    | ALE                     | FEI | MALE      | М  | ALE       | FEMALE |           |     |           |
| 8         | 3   | (1.45%)   | 0     | 0.00%     | 0  | 0.00%                   | 0   | 0.00%     | 0  | 0.00%     | 0      | 0.00%     | 3   | (0.94%)   |
| 9         | 16  | (7.73%)   | 0     | 0.00%     | 1  | (2.27%)                 | 0   | 0.00%     | 15 | (28.30%)  | 2      | (50.00%)  | 34  | (10.69%)  |
| 10        | 33  | (15.94%)  | 2     | (28.57%)  | 7  | (15. <mark>91%</mark> ) | 0   | 0.00%     | 14 | (26.42%)  | 0      | 0.00%     | 56  | (17.61%)  |
| 11        | 41  | (19.81%)  | 3     | (42.86%)  | 4  | (9.09%)                 | 0   | 0.00%     | 10 | (18.87%)  | 0      | 0.00%     | 58  | (18.24%)  |
| 12        | 24  | (11.59%)  | 1     | (14.29%)  | 10 | (22.73%)                | 1   | (33.33%)  | 7  | (13.21%)  | 1      | (25.00%)  | 44  | (13.84%)  |
| HSG       | 78  | (37.68%)  | 1     | (14.29%)  | 21 | (47.73%)                | 2   | (66.67%)  | 6  | (11.32%)  | 1      | (25.00%)  | 109 | (34.28%)  |
| GED       | 4   | (1.93%)   | 0     | 0.00%     | 0  | 0.00%                   | 0   | 0.00%     | 1  | (1.89%)   | 0      | 0.00%     | 5   | (1.57%)   |
| Others ** | 8   | (3.86%)   | 0     | 0.00%     | 1  | (2.27%)                 | 0   | 0.00%     | 0  | 0.00%     | 0      | 0.00%     | 9   | (2.83%)   |
| Total     | 207 | (100.00%) | 7     | (100.00%) | 44 | (100.00%)               | 3   | (100.00%) | 53 | (100.00%) | 4      | (100.00%) | 318 | (100.00%) |