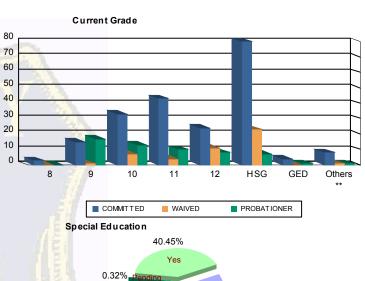

## Juvenile Demographics and Statistics

| Current   |     | сомм      | ITTED |           |    | WAI                     | VED |                         |    | PROBAT                 | IONE | 2         | То                                                                                                                                                                                                                                                                                                                                                                                                                                                                                                                                                                                                                                                                                                                                                                                                                                                                                                                                                                                                                                                                                                                                                                                                                                                                                                                                                                                                                                                                                                                                                                                                                                                                                                                                                                                                                                                                                                                                                                                                                                                                                                                             | tal                     |     |
|-----------|-----|-----------|-------|-----------|----|-------------------------|-----|-------------------------|----|------------------------|------|-----------|--------------------------------------------------------------------------------------------------------------------------------------------------------------------------------------------------------------------------------------------------------------------------------------------------------------------------------------------------------------------------------------------------------------------------------------------------------------------------------------------------------------------------------------------------------------------------------------------------------------------------------------------------------------------------------------------------------------------------------------------------------------------------------------------------------------------------------------------------------------------------------------------------------------------------------------------------------------------------------------------------------------------------------------------------------------------------------------------------------------------------------------------------------------------------------------------------------------------------------------------------------------------------------------------------------------------------------------------------------------------------------------------------------------------------------------------------------------------------------------------------------------------------------------------------------------------------------------------------------------------------------------------------------------------------------------------------------------------------------------------------------------------------------------------------------------------------------------------------------------------------------------------------------------------------------------------------------------------------------------------------------------------------------------------------------------------------------------------------------------------------------|-------------------------|-----|
| Grade     | M   | ALE       | FE    | MALE      | М  | ALE                     | FEI | MALE                    | М  | ALE                    | FE   | MALE      | and the second s |                         | 8   |
| 8         | 3   | (1.48%)   | 0     | 0.00%     | 0  | 0.00%                   | 0   | 0.00%                   | 0  | 0.00%                  | 0    | 0.00%     | 3                                                                                                                                                                                                                                                                                                                                                                                                                                                                                                                                                                                                                                                                                                                                                                                                                                                                                                                                                                                                                                                                                                                                                                                                                                                                                                                                                                                                                                                                                                                                                                                                                                                                                                                                                                                                                                                                                                                                                                                                                                                                                                                              | (0.96%)                 | -   |
| 9         | 15  | (7.39%)   | 0     | 0.00%     | 1  | (2.27%)                 | 0   | 0.00%                   | 16 | (29.63%)               | 1    | (33.33%)  | 33                                                                                                                                                                                                                                                                                                                                                                                                                                                                                                                                                                                                                                                                                                                                                                                                                                                                                                                                                                                                                                                                                                                                                                                                                                                                                                                                                                                                                                                                                                                                                                                                                                                                                                                                                                                                                                                                                                                                                                                                                                                                                                                             | (10.51%)                | (   |
| 10        | 31  | (15.27%)  | 2     | (28.57%)  | 7  | (15. <mark>91%</mark> ) | 0   | 0.00%                   | 13 | (24.07%)               | 0    | 0.00%     | 53                                                                                                                                                                                                                                                                                                                                                                                                                                                                                                                                                                                                                                                                                                                                                                                                                                                                                                                                                                                                                                                                                                                                                                                                                                                                                                                                                                                                                                                                                                                                                                                                                                                                                                                                                                                                                                                                                                                                                                                                                                                                                                                             | (16.88%)                | ł   |
| 11        | 40  | (19.70%)  | 3     | (42.86%)  | 4  | (9.09%)                 | 0   | 0.00%                   | 10 | (18.52%)               | 0    | 0.00%     | 57                                                                                                                                                                                                                                                                                                                                                                                                                                                                                                                                                                                                                                                                                                                                                                                                                                                                                                                                                                                                                                                                                                                                                                                                                                                                                                                                                                                                                                                                                                                                                                                                                                                                                                                                                                                                                                                                                                                                                                                                                                                                                                                             | (18.15%)                | 4   |
| 12        | 24  | (11.82%)  | 0     | 0.00%     | 10 | (22.73%)                | 1   | (33 <mark>.3</mark> 3%) | 7  | (12.96%)               | 1    | (33.33%)  | 43                                                                                                                                                                                                                                                                                                                                                                                                                                                                                                                                                                                                                                                                                                                                                                                                                                                                                                                                                                                                                                                                                                                                                                                                                                                                                                                                                                                                                                                                                                                                                                                                                                                                                                                                                                                                                                                                                                                                                                                                                                                                                                                             | (13. <mark>6</mark> 9%) | 1   |
| HSG       | 78  | (38.42%)  | 2     | (28.57%)  | 21 | (47.73%)                | 2   | (66.67%)                | 6  | (11.11%)               | 1    | (33.33%)  | 110                                                                                                                                                                                                                                                                                                                                                                                                                                                                                                                                                                                                                                                                                                                                                                                                                                                                                                                                                                                                                                                                                                                                                                                                                                                                                                                                                                                                                                                                                                                                                                                                                                                                                                                                                                                                                                                                                                                                                                                                                                                                                                                            | (35.03%)                | 6 2 |
| GED       | 4   | (1.97%)   | 0     | 0.00%     | 0  | 0.00%                   | 0   | 0.00%                   | 1  | (1.85 <mark>%</mark> ) | 0    | 0.00%     | 5                                                                                                                                                                                                                                                                                                                                                                                                                                                                                                                                                                                                                                                                                                                                                                                                                                                                                                                                                                                                                                                                                                                                                                                                                                                                                                                                                                                                                                                                                                                                                                                                                                                                                                                                                                                                                                                                                                                                                                                                                                                                                                                              | (1.59%)                 |     |
| Others ** | 8   | (3.94%)   | 0     | 0.00%     | 1  | (2.27%)                 | 0   | 0.00%                   | 1  | (1.85%)                | 0    | 0.00%     | 10                                                                                                                                                                                                                                                                                                                                                                                                                                                                                                                                                                                                                                                                                                                                                                                                                                                                                                                                                                                                                                                                                                                                                                                                                                                                                                                                                                                                                                                                                                                                                                                                                                                                                                                                                                                                                                                                                                                                                                                                                                                                                                                             | (3.18%)                 |     |
| Total     | 203 | (100.00%) | 7     | (100.00%) | 44 | (100.00%)               | 3   | (100.00%)               | 54 | (100.00%)              | 3    | (100.00%) | 314                                                                                                                                                                                                                                                                                                                                                                                                                                                                                                                                                                                                                                                                                                                                                                                                                                                                                                                                                                                                                                                                                                                                                                                                                                                                                                                                                                                                                                                                                                                                                                                                                                                                                                                                                                                                                                                                                                                                                                                                                                                                                                                            | (100.00%)               |     |

No 59.24%

### \*\* Includes Aged Out Juveniles and Pending Records

#### Special Education Services

| Yes     | 84  | (41.38%)  | 2 | (28.57%)  | 12 | (27.27%)  | 2 | (66.67%)  | 27 | (50.00%)  | 0 | 0.00%     |      | 127 | <mark>(4</mark> 0.45%) |
|---------|-----|-----------|---|-----------|----|-----------|---|-----------|----|-----------|---|-----------|------|-----|------------------------|
| No      | 119 | (58.62%)  | 5 | (71.43%)  | 32 | (72.73%)  | 1 | (33.33%)  | 26 | (48.15%)  | 3 | (100.00%) |      | 186 | <mark>(59.24%)</mark>  |
| Pendina | 0   | 0.00%     | 0 | 0.00%     | 0  | 0.00%     | 0 | 0.00%     | 1  | (1.85%)   | 0 | 0.00%     |      | 1   | (0.32%)                |
| Total   | 203 | (100.00%) | 7 | (100.00%) | 44 | (100.00%) | 3 | (100.00%) | 54 | (100.00%) | 3 | (100.00%) | ISP. | 314 | (100.00%)              |