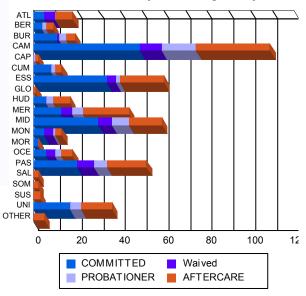

**Sentencing County** 

|       |     | •       |   |         |    |         |   |         |    |         |   |         |     |         |    |         |     |         |
|-------|-----|---------|---|---------|----|---------|---|---------|----|---------|---|---------|-----|---------|----|---------|-----|---------|
| ATL   | 5   | 2.46%   | 0 | 0.00%   | 5  | 11.36%  | 0 | 0.00%   | 0  | 0.00%   | 0 | 0.00%   | 7   | 4.40%   | 1  | 9.09%   | 18  | 3.72%   |
| BER   | 4   | 1.97%   | 0 | 0.00%   | 0  | 0.00%   | 0 | 0.00%   | 2  | 3.70%   | 0 | 0.00%   | 3   | 1.89%   | 0  | 0.00%   | 9   | 1.86%   |
| BUR   | 10  | 4.93%   | 1 | 14.29%  | 1  | 2.27%   | 0 | 0.00%   | 3  | 5.56%   | 0 | 0.00%   | 3   | 1.89%   | 1  | 9.09%   | 19  | 3.93%   |
| CAM   | 47  | 23.15%  | 2 | 28.57%  | 7  | 15.91%  | 3 | 100.00% | 13 | 24.07%  | 3 | 100.00% | 32  | 20.13%  | 2  | 18.18%  | 109 | 22.52%  |
| CAP   | 0   | 0.00%   | 0 | 0.00%   | 0  | 0.00%   | 0 | 0.00%   | 1  | 1.85%   | 0 | 0.00%   | 1   | 0.63%   | 0  | 0.00%   | 2   | 0.41%   |
| CUM   | 8   | 3.94%   | 0 | 0.00%   | 0  | 0.00%   | 0 | 0.00%   | 2  | 3.70%   | 0 | 0.00%   | 3   | 1.89%   | 0  | 0.00%   | 13  | 2.69%   |
| ESS   | 34  | 16.75%  | 0 | 0.00%   | 4  | 9.09%   | 0 | 0.00%   | 2  | 3.70%   | 0 | 0.00%   | 18  | 11.32%  | 2  | 18.18%  | 60  | 12.40%  |
| GLO   | 0   | 0.00%   | 0 | 0.00%   | 0  | 0.00%   | 0 | 0.00%   | 0  | 0.00%   | 0 | 0.00%   | 1   | 0.63%   | 0  | 0.00%   | 1   | 0.21%   |
| HUD   | 6   | 2.96%   | 0 | 0.00%   | 0  | 0.00%   | 0 | 0.00%   | 3  | 5.56%   | 0 | 0.00%   | 8   | 5.03%   | 0  | 0.00%   | 17  | 3.51%   |
| MER   | 13  | 6.40%   | 0 | 0.00%   | 5  | 11.36%  | 0 | 0.00%   | 5  | 9.26%   | 0 | 0.00%   | 20  | 12.58%  | 1  | 9.09%   | 44  | 9.09%   |
| MID   | 27  | 13.30%  | 3 | 42.86%  | 6  | 13.64%  | 0 | 0.00%   | 8  | 14.81%  | 0 | 0.00%   | 15  | 9.43%   | 0  | 0.00%   | 59  | 12.19%  |
| MON   | 5   | 2.46%   | 0 | 0.00%   | 4  | 9.09%   | 0 | 0.00%   | 1  | 1.85%   | 0 | 0.00%   | 3   | 1.89%   | 0  | 0.00%   | 13  | 2.69%   |
| MOR   | 2   | 0.99%   | 0 | 0.00%   | 0  | 0.00%   | 0 | 0.00%   | 0  | 0.00%   | 0 | 0.00%   | 0   | 0.00%   | 0  | 0.00%   | 2   | 0.41%   |
| OCE   | 6   | 2.96%   | 0 | 0.00%   | 4  | 9.09%   | 0 | 0.00%   | 3  | 5.56%   | 0 | 0.00%   | 5   | 3.14%   | 0  | 0.00%   | 18  | 3.72%   |
| PAS   | 20  | 9.85%   | 0 | 0.00%   | 8  | 18.18%  | 0 | 0.00%   | 6  | 11.11%  | 0 | 0.00%   | 17  | 10.69%  | 1  | 9.09%   | 52  | 10.74%  |
| SAL   | 0   | 0.00%   | 0 | 0.00%   | 0  | 0.00%   | 0 | 0.00%   | 0  | 0.00%   | 0 | 0.00%   | 2   | 1.26%   | 0  | 0.00%   | 2   | 0.41%   |
| SOM   | 0   | 0.00%   | 0 | 0.00%   | 0  | 0.00%   | 0 | 0.00%   | 0  | 0.00%   | 0 | 0.00%   | 2   | 1.26%   | 0  | 0.00%   | 2   | 0.41%   |
| SUS   | 0   | 0.00%   | 0 | 0.00%   | 0  | 0.00%   | 0 | 0.00%   | 0  | 0.00%   | 0 | 0.00%   | 2   | 1.26%   | 1  | 9.09%   | 3   | 0.62%   |
| UNI   | 16  | 7.88%   | 1 | 14.29%  | 0  | 0.00%   | 0 | 0.00%   | 5  | 9.26%   | 0 | 0.00%   | 13  | 8.18%   | 1  | 9.09%   | 36  | 7.44%   |
| OTHER | 0   | 0.00%   | 0 | 0.00%   | 0  | 0.00%   | 0 | 0.00%   | 0  | 0.00%   | 0 | 0.00%   | 4   | 2.52%   | 1  | 9.09%   | 5   | 1.03%   |
| Total | 203 | 100.00% | 7 | 100.00% | 44 | 100.00% | 3 | 100.00% | 54 | 100.00% | 3 | 100.00% | 159 | 100.00% | 11 | 100.00% | 484 | 100.00% |
|       |     |         |   |         |    |         |   |         |    |         |   |         |     |         |    |         |     |         |

**Count of Juveniles By Sentencing County** 

NJ Office of the Attorney General Juvenile Justice Commission