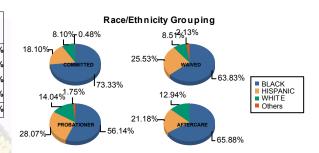

# Juvenile Demographics and Statistics

| Race/     |     | COMM    | ITTE | )       |    | WAI     | /ED |         |    | PROBA   | FIONE | R       | -   | AFTER   | CARE |         |     | otal    |
|-----------|-----|---------|------|---------|----|---------|-----|---------|----|---------|-------|---------|-----|---------|------|---------|-----|---------|
| Ethnicity | M   | IALE    | F    | EMALE   |    | MALE    |     | FEMALE  |    | MALE    | F     | EMALE   | 1.0 | MALE    | FI   | EMALE   |     |         |
| BLACK     | 149 | 73.40%  | 5    | 71.43%  | 27 | 61.36%  | 3   | 100.00% | 30 | 55.56%  | 2     | 66.67%  | 106 | 66.67%  | 6    | 54.55%  | 328 | 67.77%  |
| HISPANIC  | 37  | 18.23%  | 1    | 14.29%  | 12 | 27.27%  | 0   | 0.00%   | 16 | 29.63%  | 0     | 0.00%   | 35  | 22.01%  | 1    | 9.09%   | 102 | 21.07%  |
| WHITE     | 16  | 7.88%   | 1    | 14.29%  | 4  | 9.09%   | 0   | 0.00%   | 7  | 12.96%  | 1     | 33.33%  | 18  | 11.32%  | 4    | 36.36%  | 51  | 10.54%  |
| Others    | 1   | 0.49%   | 0    | 0.00%   | 1  | 2.27%   | 0   | 0.00%   | 1  | 1.85%   | 0     | 0.00%   | 0   | 0.00%   | 0    | 0.00%   | 3   | 0.62%   |
| Total     | 203 | 100.00% | 7    | 100.00% | 44 | 100.00% | 3   | 100.00% | 54 | 100.00% | 3     | 100.00% | 159 | 100.00% | 11   | 100.00% | 484 | 100.00% |
| L         |     |         |      |         |    | 13      |     |         |    | A       | 6     |         | - 4 | 1000    |      | 1.6     |     | CAN.    |
|           |     |         |      |         |    |         |     |         |    |         |       |         |     |         |      |         |     |         |