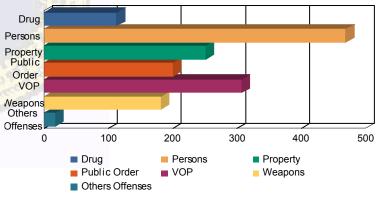

#### Offense Categories

| Drug            | 87    | (6.87%)   | 5  | (10.20%)  | 5  | (6.58%)   | 1  | (7.14%)   | 15  | (12.00%)  | 0    | 0.00%                 | 113   | (7.34%)   |
|-----------------|-------|-----------|----|-----------|----|-----------|----|-----------|-----|-----------|------|-----------------------|-------|-----------|
| Persons         | 379   | (29.91%)  | 13 | (26.53%)  | 38 | (50.00%)  | 5  | (35.71%)  | 32  | (25.60%)  | 2    | (25.00%)              | 469   | (30.47%)  |
| Property        | 220   | (17.36%)  | 7  | (14.29%)  | 3  | (3.95%)   | 2  | (14.29%)  | 17  | (13.60%)  | 2    | (25.00%)              | 251   | (16.31%)  |
| Public Order    | 164   | (12.94%)  | 9  | (18.37%)  | 8  | (10.53%)  | 2  | (14.29%)  | 16  | (12.80%)  | 1    | (12.50%)              | 200   | (13.00%)  |
| VOP             | 259   | (20.44%)  | 9  | (18.37%)  | 4  | (5.26%)   | 2  | (14.29%)  | 30  | (24.00%)  | 3    | (37.50%)              | 307   | (19.95%)  |
| Weapons         | 145   | (11.44%)  | 5  | (10.20%)  | 18 | (23.68%)  | 1  | (7.14%)   | 13  | (10.40%)  | 0    | 0.00%                 | 182   | (11.83%)  |
| Others Offenses | 13    | (1.03%)   | 1  | (2.04%)   | 0  | 0.00%     | 1  | (7.14%)   | 2   | (1.60%)   | 0    | 0.00%                 | 17    | (1.10%)   |
| Total *         | 1,267 | (100.00%) | 49 | (100.00%) | 76 | (100.00%) | 14 | (100.00%) | 125 | (100.00%) | 8    | (100.00%)             | 1,539 | (100.00%) |
|                 |       | 1         |    |           |    |           |    |           |     |           | 1.00 | and the second second | 10    |           |