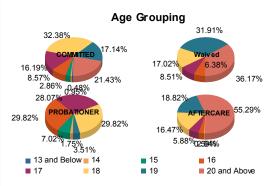

| Age          |     |         |   |         |    |                      |   |         |    |                     |    |         |     |         |     |         |     |         |
|--------------|-----|---------|---|---------|----|----------------------|---|---------|----|---------------------|----|---------|-----|---------|-----|---------|-----|---------|
| 13 and Below | 1   | 0.49%   | 0 | 0.00%   | 0  | 0.00%                | 0 | 0.00%   | 0  | 0.00%               | 0  | 0.00%   | 0   | 0.00%   | 0   | 0.00%   | 1   | 0.21%   |
| 14           | 2   | 0.99%   | 0 | 0.00%   | 0  | 0.00%                | 0 | 0.00%   | 1  | 1.85%               | 0  | 0.00%   | 1   | 0.63%   | 0   | 0.00%   | 4   | 0.83%   |
| 15           | 6   | 2.96%   | 0 | 0.00%   | 0  | 0.00%                | 0 | 0.00%   | 4  | 7.41%               | 0  | 0.00%   | 0   | 0.00%   | 0   | 0.00%   | 10  | 2.07%   |
| 16           | 16  | 7.88%   | 2 | 28.57%  | 3  | 6.82%                | 0 | 0.00%   | 17 | 31.48%              | 0  | 0.00%   | 4   | 2.52%   | 1   | 9.09%   | 43  | 8.88%   |
| 17           | 33  | 16.26%  | 1 | 14.29%  | 4  | 9.09 <mark>%</mark>  | 0 | 0.00%   | 14 | 25.93%              | 2  | 66.67%  | 10  | 6.29%   | 0   | 0.00%   | 64  | 13.22%  |
| 18           | 68  | 33.50%  | 0 | 0.00%   | 8  | 18.18 <mark>%</mark> | 0 | 0.00%   | 17 | 31.48%              | 0  | 0.00%   | 26  | 16.35%  | 2   | 18.18%  | 121 | 25.00%  |
| 19           | 33  | 16.26%  | 3 | 42.86%  | 14 | 31.82 <mark>%</mark> | 1 | 33.33%  | 1  | 1.85%               | 1  | 33.33%  | 32  | 20.13%  | 0   | 0.00%   | 85  | 17.56%  |
| 20 and Above | 44  | 21.67%  | 1 | 14.29%  | 15 | 34.09 <mark>%</mark> | 2 | 66.67%  | 0  | 0.00%               | 0  | 0.00%   | 86  | 54.09%  | 8   | 72.73%  | 156 | 32.23%  |
| Total        | 203 | 100.00% | 7 | 100.00% | 44 | 100.00%              | 3 | 100.00% | 54 | 100.00%             | 3  | 100.00% | 159 | 100.00% | 11  | 100.00% | 484 | 100.00% |
| Average Age  | 18  | 8.30    |   | 18.00   |    | 18.86                | 1 | 19.67   |    | 16. <mark>83</mark> | TF | 17.67   | 6   | 20.38   | - ( | 20.55   |     | 18.92   |