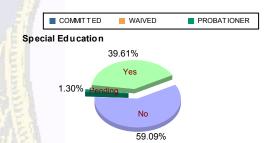

#### **Special Education Services**

| -       |     |           |   |           |    |           |   |           |    |           |   |           |     |           |
|---------|-----|-----------|---|-----------|----|-----------|---|-----------|----|-----------|---|-----------|-----|-----------|
| Yes     | 79  | (39.90%)  | 2 | (28.57%)  | 12 | (27.27%)  | 2 | (66.67%)  | 27 | (50.94%)  | 0 | 0.00%     | 122 | (39.61%)  |
| No      | 117 | (59.09%)  | 5 | (71.43%)  | 31 | (70.45%)  | 1 | (33.33%)  | 25 | (47.17%)  | 3 | (100.00%) | 182 | (59.09%)  |
| Pendina | 2   | (1.01%)   | 0 | 0.00%     | 1  | (2.27%)   | 0 | 0.00%     | 1  | (1.89%)   | 0 | 0.00%     | 4   | (1.30%)   |
| Total   | 198 | (100.00%) | 7 | (100.00%) | 44 | (100.00%) | 3 | (100.00%) | 53 | (100.00%) | 3 | (100.00%) | 308 | (100.00%) |