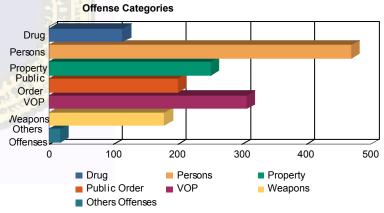

| Drug            | 88    | (6.96%)   | 5  | (9.62%)   | 5  | (6.67%)                | 1  | (7.14%)   | 15  | (12.00%)  | 0 | 0.00%     | 114   | (7.41%)   |
|-----------------|-------|-----------|----|-----------|----|------------------------|----|-----------|-----|-----------|---|-----------|-------|-----------|
| Persons         | 379   | (29.98%)  | 14 | (26.92%)  | 38 | (50.67%)               | 5  | (35.71%)  | 32  | (25.60%)  | 2 | (25.00%)  | 470   | (30.56%)  |
| Property        | 219   | (17.33%)  | 8  | (15.38%)  | 3  | (4.00%)                | 2  | (14.29%)  | 17  | (13.60%)  | 2 | (25.00%)  | 251   | (16.32%)  |
| Public Order    | 163   | (12.90%)  | 9  | (17.31%)  | 8  | (10. <mark>67%)</mark> | 2  | (14.29%)  | 17  | (13.60%)  | 1 | (12.50%)  | 200   | (13.00%)  |
| VOP             | 259   | (20.49%)  | 10 | (19.23%)  | 4  | (5.33%)                | 2  | (14.29%)  | 29  | (23.20%)  | 3 | (37.50%)  | 307   | (19.96%)  |
| Weapons         | 143   | (11.31%)  | 5  | (9.62%)   | 17 | (22.67%)               | 1  | (7.14%)   | 13  | (10.40%)  | 0 | 0.00%     | 179   | (11.64%)  |
| Others Offenses | 13    | (1.03%)   | 1  | (1.92%)   | 0  | 0.00%                  | 1  | (7.14%)   | 2   | (1.60%)   | 0 | 0.00%     | 17    | (1.11%)   |
| Total *         | 1,264 | (100.00%) | 52 | (100.00%) | 75 | (100.00%)              | 14 | (100.00%) | 125 | (100.00%) | 8 | (100.00%) | 1,538 | (100.00%) |