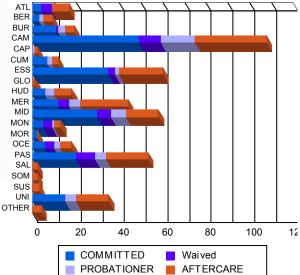

## **Sentencing County**

| ATL   | 4   | 2.02%   | 0 | 0.00%   | 5  | 11.36%  | 0 | 0.00%   | 0  | 0.00%   | 0 | 0.00%   | 7   | 4.32%   | 1  | 10.00%  | 17  | 3.54%   |
|-------|-----|---------|---|---------|----|---------|---|---------|----|---------|---|---------|-----|---------|----|---------|-----|---------|
| BER   | 3   | 1.52%   | 0 | 0.00%   | 0  | 0.00%   | 0 | 0.00%   | 2  | 3.77%   | 0 | 0.00%   | 4   | 2.47%   | 0  | 0.00%   | 9   | 1.88%   |
| BUR   | 10  | 5.05%   | 1 | 14.29%  | 1  | 2.27%   | 0 | 0.00%   | 3  | 5.66%   | 0 | 0.00%   | 3   | 1.85%   | 1  | 10.00%  | 19  | 3.96%   |
| CAM   | 47  | 23.74%  | 2 | 28.57%  | 7  | 15.91%  | 3 | 100.00% | 13 | 24.53%  | 3 | 100.00% | 31  | 19.14%  | 2  | 20.00%  | 108 | 22.50%  |
| CAP   | 0   | 0.00%   | 0 | 0.00%   | 0  | 0.00%   | 0 | 0.00%   | 1  | 1.89%   | 0 | 0.00%   | 1   | 0.62%   | 0  | 0.00%   | 2   | 0.42%   |
| CUM   | 7   | 3.54%   | 0 | 0.00%   | 0  | 0.00%   | 0 | 0.00%   | 2  | 3.77%   | 0 | 0.00%   | 3   | 1.85%   | 0  | 0.00%   | 12  | 2.50%   |
| ESS   | 35  | 17.68%  | 0 | 0.00%   | 3  | 6.82%   | 0 | 0.00%   | 2  | 3.77%   | 0 | 0.00%   | 18  | 11.11%  | 2  | 20.00%  | 60  | 12.50%  |
| GLO   | 0   | 0.00%   | 0 | 0.00%   | 0  | 0.00%   | 0 | 0.00%   | 0  | 0.00%   | 0 | 0.00%   | 1   | 0.62%   | 0  | 0.00%   | 1   | 0.21%   |
| HUD   | 6   | 3.03%   | 0 | 0.00%   | 0  | 0.00%   | 0 | 0.00%   | 4  | 7.55%   | 0 | 0.00%   | 8   | 4.94%   | 0  | 0.00%   | 18  | 3.75%   |
| MER   | 12  | 6.06%   | 0 | 0.00%   | 5  | 11.36%  | 0 | 0.00%   | 5  | 9.43%   | 0 | 0.00%   | 21  | 12.96%  | 1  | 10.00%  | 44  | 9.179   |
| MID   | 27  | 13.64%  | 3 | 42.86%  | 6  | 13.64%  | 0 | 0.00%   | 7  | 13.21%  | 0 | 0.00%   | 15  | 9.26%   | 0  | 0.00%   | 58  | 12.089  |
| MON   | 5   | 2.53%   | 0 | 0.00%   | 4  | 9.09%   | 0 | 0.00%   | 1  | 1.89%   | 0 | 0.00%   | 3   | 1.85%   | 0  | 0.00%   | 13  | 2.719   |
| MOR   | 2   | 1.01%   | 0 | 0.00%   | 0  | 0.00%   | 0 | 0.00%   | 0  | 0.00%   | 0 | 0.00%   | 0   | 0.00%   | 0  | 0.00%   | 2   | 0.429   |
| OCE   | 6   | 3.03%   | 0 | 0.00%   | 4  | 9.09%   | 0 | 0.00%   | 3  | 5.66%   | 0 | 0.00%   | 5   | 3.09%   | 0  | 0.00%   | 18  | 3.75%   |
| PAS   | 20  | 10.10%  | 0 | 0.00%   | 9  | 20.45%  | 0 | 0.00%   | 5  | 9.43%   | 0 | 0.00%   | 18  | 11.11%  | 1  | 10.00%  | 53  | 11.049  |
| SAL   | 0   | 0.00%   | 0 | 0.00%   | 0  | 0.00%   | 0 | 0.00%   | 0  | 0.00%   | 0 | 0.00%   | 2   | 1.23%   | 0  | 0.00%   | 2   | 0.429   |
| SOM   | 0   | 0.00%   | 0 | 0.00%   | 0  | 0.00%   | 0 | 0.00%   | 0  | 0.00%   | 0 | 0.00%   | 2   | 1.23%   | 0  | 0.00%   | 2   | 0.429   |
| SUS   | 0   | 0.00%   | 0 | 0.00%   | 0  | 0.00%   | 0 | 0.00%   | 0  | 0.00%   | 0 | 0.00%   | 2   | 1.23%   | 1  | 10.00%  | 3   | 0.639   |
| UNI   | 14  | 7.07%   | 1 | 14.29%  | 0  | 0.00%   | 0 | 0.00%   | 5  | 9.43%   | 0 | 0.00%   | 14  | 8.64%   | 1  | 10.00%  | 35  | 7.29    |
| OTHER | 0   | 0.00%   | 0 | 0.00%   | 0  | 0.00%   | 0 | 0.00%   | 0  | 0.00%   | 0 | 0.00%   | 4   | 2.47%   | 0  | 0.00%   | 4   | 0.839   |
| Total | 198 | 100.00% | 7 | 100.00% | 44 | 100.00% | 3 | 100.00% | 53 | 100.00% | 3 | 100.00% | 162 | 100.00% | 10 | 100.00% | 480 | 100.00% |
|       | 1   | I       |   |         |    |         |   |         |    |         |   |         |     |         |    |         |     |         |