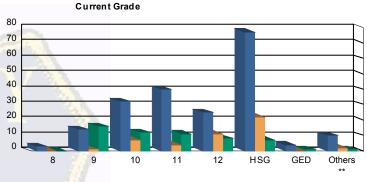

### Juvenile Demographics and Statistics

| Current   |     | СОММ      | ITTED |           |    | WAI       | VED |           |    | PROBAT    | Total |           |     |          |  |
|-----------|-----|-----------|-------|-----------|----|-----------|-----|-----------|----|-----------|-------|-----------|-----|----------|--|
| Grade     | M   | MALE      |       | FEMALE    |    | ALE       | FE  | MALE      | М  | ALE       | FE    | MALE      |     |          |  |
| 8         | 3   | (1.52%)   | 0     | 0.00%     | 0  | 0.00%     | 0   | 0.00%     | 0  | 0.00%     | 0     | 0.00%     | 3   | (0.97%)  |  |
| 9         | 14  | (7.07%)   | 0     | 0.00%     | 1  | (2.27%)   | 0   | 0.00%     | 15 | (28.30%)  | 1     | (33.33%)  | 31  | (10.06%) |  |
| 10        | 30  | (15.15%)  | 2     | (28.57%)  | 7  | (15.91%)  | 0   | 0.00%     | 12 | (22.64%)  | 0     | 0.00%     | 51  | (16.56%) |  |
| 11        | 37  | (18.69%)  | 3     | (42.86%)  | 4  | (9.09%)   | 0   | 0.00%     | 11 | (20.75%)  | 0     | 0.00%     | 55  | (17.86%  |  |
| 12        | 25  | (12.63%)  | 0     | 0.00%     | 10 | (22.73%)  | 1   | (33.33%)  | 7  | (13.21%)  | 1     | (33.33%)  | 44  | (14.29%  |  |
| HSG       | 75  | (37.88%)  | 2     | (28.57%)  | 20 | (45.45%)  | 2   | (66.67%)  | 6  | (11.32%)  | 1     | (33.33%)  | 106 | (34.42%  |  |
| GED       | 4   | (2.02%)   | 0     | 0.00%     | 0  | 0.00%     | 0   | 0.00%     | 1  | (1.89%)   | 0     | 0.00%     | 5   | (1.62%   |  |
| Others ** | 10  | (5.05%)   | 0     | 0.00%     | 2  | (4.55%)   | 0   | 0.00%     | 1  | (1.89%)   | 0     | 0.00%     | 13  | (4.22%   |  |
| Total     | 198 | (100.00%) | 7     | (100.00%) | 44 | (100.00%) | 3   | (100.00%) | 53 | (100.00%) | 3     | (100.00%) | 308 | (100.00% |  |