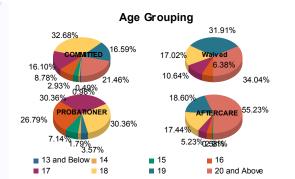

#### Age

| 13 and Below | 1   | 0.51%   | 0 | 0.00%   | 0  | 0.00%                 | 0   | 0.00%   | 0  | 0.00%   | 0 | 0.00%   | 0   | 0.00%   | 0  | 0.00%   | 1   | 0.21%   |
|--------------|-----|---------|---|---------|----|-----------------------|-----|---------|----|---------|---|---------|-----|---------|----|---------|-----|---------|
| 14           | 2   | 1.01%   | 0 | 0.00%   | 0  | 0.00%                 | 0   | 0.00%   | 1  | 1.89%   | 0 | 0.00%   | 0   | 0.00%   | 0  | 0.00%   | 3   | 0.63%   |
| 15           | 6   | 3.03%   | 0 | 0.00%   | 0  | 0.00%                 | 0   | 0.00%   | 4  | 7.55%   | 0 | 0.00%   | 1.  | 0.62%   | 0  | 0.00%   | 11  | 2.29%   |
| 16           | 16  | 8.08%   | 2 | 28.57%  | 3  | 6.82%                 | 0   | 0.00%   | 15 | 28.30%  | 0 | 0.00%   | 5   | 3.09%   | 0  | 0.00%   | 41  | 8.54%   |
| 17           | 32  | 16.16%  | 1 | 14.29%  | 5  | 11.36%                | 0   | 0.00%   | 15 | 28.30%  | 2 | 66.67%  | 9   | 5.56%   | 0  | 0.00%   | 64  | 13.33%  |
| 18           | 67  | 33.84%  | 0 | 0.00%   | 8  | 18.18%                | 0   | 0.00%   | 17 | 32.08%  | 0 | 0.00%   | 28  | 17.28%  | 2  | 20.00%  | 122 | 25.42%  |
| 19           | 31  | 15.66%  | 3 | 42.86%  | 14 | 31.82 <mark>%</mark>  | 1   | 33.33%  | 1  | 1.89%   | 1 | 33.33%  | 32  | 19.75%  | 0  | 0.00%   | 83  | 17.29%  |
| 20 and Above | 43  | 21.72%  | 1 | 14.29%  | 14 | 31.8 <mark>2%</mark>  | 2   | 66.67%  | 0  | 0.00%   | 0 | 0.00%   | 87  | 53.70%  | 8  | 80.00%  | 155 | 32.29%  |
| Total        | 198 | 100.00% | 7 | 100.00% | 44 | 100.00 <mark>%</mark> | 3   | 100.00% | 53 | 100.00% | 3 | 100.00% | 162 | 100.00% | 10 | 100.00% | 480 | 100.00% |
| Average Age  | 1   | 8.25    |   | 18.00   | •  | 18.80                 | AL. | 19.67   |    | 16.87   | W | 17.67   |     | 20.40   | JA | 21.00   |     | 18.93   |