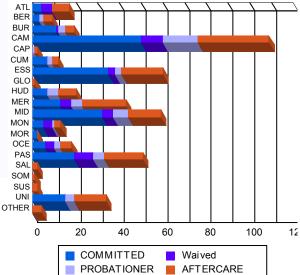

### **Sentencing County**

|       |     |          |   |           |    | 5.0       |   |           |                 | 121      | 13.61 | Edward Con | DEVI | LLT      |    |           | راوال | 1 2 18   |
|-------|-----|----------|---|-----------|----|-----------|---|-----------|-----------------|----------|-------|------------|------|----------|----|-----------|-------|----------|
| ATL   | 4   | 1.99%    | 0 | 0.00%     | 5  | 11.63%    | 0 | 0.00%     | 0               | 0.00%    | 0     | 0.00%      | 7    | 4.49%    | 1  | 10.00%    | 17    | 3.56%    |
| BER   | 3   | 1.49%    | 0 | 0.00%     | 0  | 0.00%     | 0 | 0.00%     | 2               | 3.70%    | 0     | 0.00%      | 4    | 2.56%    | 0  | 0.00%     | 9     | 1.88%    |
| BUR   | 10  | 4.98%    | 1 | 12.50%    | 1  | 2.33%     | 0 | 0.00%     | 3               | 5.56%    | 0     | 0.00%      | 3    | 1.92%    | 1  | 10.00%    | 19    | 3.97%    |
| CAM   | 48  | 23.88%   | 2 | 25.00%    | 7  | 16.28%    | 3 | 100.00%   | 13              | 24.07%   | 3     | 100.00%    | 31   | 19.87%   | 2  | 20.00%    | 109   | 22.80%   |
| CAP   | 0   | 0.00%    | 0 | 0.00%     | 0  | 0.00%     | 0 | 0.00%     | 1               | 1.85%    | 0     | 0.00%      | 1    | 0.64%    | 0  | 0.00%     | 2     | 0.42%    |
| CUM   | 7   | 3.48%    | 0 | 0.00%     | 0  | 0.00%     | 0 | 0.00%     | 2               | 3.70%    | 0     | 0.00%      | 3    | 1.92%    | 0  | 0.00%     | 12    | 2.51%    |
| ESS   | 35  | 17.41%   | 0 | 0.00%     | 3  | 6.98%     | 0 | 0.00%     | 3               | 5.56%    | 0     | 0.00%      | 17   | 10.90%   | 2  | 20.00%    | 60    | 12.55%   |
| GLO   | 0   | 0.00%    | 0 | 0.00%     | 0  | 0.00%     | 0 | 0.00%     | 0               | 0.00%    | 0     | 0.00%      | 1    | 0.64%    | 0  | 0.00%     | 1     | 0.21%    |
| HUD   | 7   | 3.48%    | 0 | 0.00%     | 0  | 0.00%     | 0 | 0.00%     | 5               | 9.26%    | 0     | 0.00%      | 8    | 5.13%    | 0  | 0.00%     | 20    | 4.18%    |
| MER   | 13  | 6.47%    | 0 | 0.00%     | 5  | 11.63%    | 0 | 0.00%     | 5               | 9.26%    | 0     | 0.00%      | 19   | 12.18%   | 1  | 10.00%    | 43    | 9.00%    |
| MID   | 28  | 13.93%   | 4 | 50.00%    | 5  | 11.63%    | 0 | 0.00%     | 7               | 12.96%   | 0     | 0.00%      | 15   | 9.62%    | 0  | 0.00%     | 59    | 12.34%   |
| MON   | 5   | 2.49%    | 0 | 0.00%     | 4  | 9.30%     | 0 | 0.00%     | 1               | 1.85%    | 0     | 0.00%      | 3    | 1.92%    | 0  | 0.00%     | 13    | 2.72%    |
| MOR   | 2   | 1.00%    | 0 | 0.00%     | 0  | 0.00%     | 0 | 0.00%     | 0               | 0.00%    | 0     | 0.00%      | 0    | 0.00%    | 0  | 0.00%     | 2     | 0.42%    |
| OCE   | 6   | 2.99%    | 0 | 0.00%     | 4  | 9.30%     | 0 | 0.00%     | 3               | 5.56%    | 0     | 0.00%      | 5    | 3.21%    | 0  | 0.00%     | 18    | 3.77%    |
| PAS   | 19  | 9.45%    | 0 | 0.00%     | 9  | 20.93%    | 0 | 0.00%     | 5               | 9.26%    | 0     | 0.00%      | 17   | 10.90%   | 1  | 10.00%    | 51    | 10.67%   |
| SAL   | 0   | 0.00%    | 0 | 0.00%     | 0  | 0.00%     | 0 | 0.00%     | 0               | 0.00%    | 0     | 0.00%      | 2    | 1.28%    | 0  | 0.00%     | 2     | 0.42%    |
| SOM   | 0   | 0.00%    | 0 | 0.00%     | 0  | 0.00%     | 0 | 0.00%     | 0               | 0.00%    | 0     | 0.00%      | 1    | 0.64%    | 0  | 0.00%     | 1     | 0.21%    |
| SUS   | 0   | 0.00%    | 0 | 0.00%     | 0  | 0.00%     | 0 | 0.00%     | 0               | 0.00%    | 0     | 0.00%      | 1    | 0.64%    | 1  | 10.00%    | 2     | 0.42%    |
| UNI   | 14  | 6.97%    | 1 | 12.50%    | 0  | 0.00%     | 0 | 0.00%     | 4               | 7.41%    | 0     | 0.00%      | 14   | 8.97%    | 1  | 10.00%    | 34    | 7.11%    |
| OTHER | 0   | 0.00%    | 0 | 0.00%     | 0  | 0.00%     | 0 | 0.00%     | 0               | 0.00%    | 0     | 0.00%      | 4    | 2.56%    | 0  | 0.00%     | 4     | 0.84%    |
| Total | 201 | 100.00%  | 8 | 100.00%   | 43 | 100.00%   | 3 | 100.00%   | 54              | 100.00%  | 3     | 100.00%    | 156  | 100.00%  | 10 | 100.00%   | 478   | 100.00%  |
| iotai | 201 | 100.0070 | O | 100.00 /0 | 40 | 100.00 /0 | 5 | 100.00 /0 | J <del>-1</del> | 100.0070 | 5     | 100.00 /0  | 150  | 100.0076 | 10 | 100.00 /0 | +10   | 100.00 / |