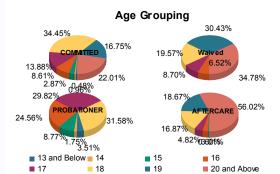

#### Age

| 13 and Below | 1   | 0.50%   | Λ | 0.00%   | n  | 0.00%                 | 0  | 0.00%   | 0  | 0.00%     | Λ  | 0.00%   | 0   | 0.00%   | 0  | 0.00%   | 1   | 0.21%    |
|--------------|-----|---------|---|---------|----|-----------------------|----|---------|----|-----------|----|---------|-----|---------|----|---------|-----|----------|
| 13 and below | '   |         |   |         | •  | 18 1GK                | •  |         | •  | 1 4 5 7 7 |    |         | •   |         |    | 11      |     | 177 1 17 |
| 14           | 2   | 1.00%   | 0 | 0.00%   | 0  | 0.00%                 | 0  | 0.00%   | 1  | 1.85%     | 0  | 0.00%   | 0   | 0.00%   | 0  | 0.00%   | 3   | 0.63%    |
| 15           | 6   | 2.99%   | 0 | 0.00%   | 0  | 0.0 <mark>0%</mark>   | 0  | 0.00%   | 5  | 9.26%     | 0  | 0.00%   | 1   | 0.64%   | 0  | 0.00%   | 12  | 2.51%    |
| 16           | 16  | 7.96%   | 2 | 25.00%  | 3  | 6.98%                 | 0  | 0.00%   | 14 | 25.93%    | 0  | 0.00%   | 5   | 3.21%   | 0  | 0.00%   | 40  | 8.37%    |
| 17           | 27  | 13.43%  | 2 | 25.00%  | 4  | 9.30 <mark>%</mark>   | 0  | 0.00%   | 15 | 27.78%    | 2  | 66.67%  | 8   | 5.13%   | 0  | 0.00%   | 58  | 12.13%   |
| 18           | 72  | 35.82%  | 0 | 0.00%   | 9  | 20.93 <mark>%</mark>  | 0  | 0.00%   | 18 | 33.33%    | 0  | 0.00%   | 26  | 16.67%  | 2  | 20.00%  | 127 | 26.57%   |
| 19           | 32  | 15.92%  | 3 | 37.50%  | 13 | 30.23 <mark>%</mark>  | 1  | 33.33%  | 1  | 1.85%     | 1  | 33.33%  | 31  | 19.87%  | 0  | 0.00%   | 82  | 17.15%   |
| 20 and Above | 45  | 22.39%  | 1 | 12.50%  | 14 | 32.5 <mark>6%</mark>  | 2  | 66.67%  | 0  | 0.00%     | 0  | 0.00%   | 85  | 54.49%  | 8  | 80.00%  | 155 | 32.43%   |
| Total        | 201 | 100.00% | 8 | 100.00% | 43 | 100.0 <mark>0%</mark> | 3  | 100.00% | 54 | 100.00%   | 3  | 100.00% | 156 | 100.00% | 10 | 100.00% | 478 | 100.00%  |
| Average Age  | 1   | 8.31    |   | 17.88   |    | 18.81                 | A. | 19.67   |    | 16.87     | TH | 17.67   |     | 20.48   | J) | 21.00   | 1   | 8.96     |