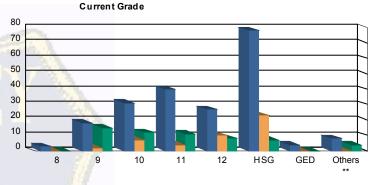

## Juvenile Demographics and Statistics

| Current   |     | СОММ      | ITTED  |           |    | WAI       | VED |           |    | PROBA1    | Total |           |     |           |
|-----------|-----|-----------|--------|-----------|----|-----------|-----|-----------|----|-----------|-------|-----------|-----|-----------|
| Grade     | M   | ALE       | FEMALE |           | М  | ALE       | FE  | MALE      | М  | ALE       | FE    | MALE      |     |           |
| 8         | 3   | (1.49%)   | 0      | 0.00%     | 0  | 0.00%     | 0   | 0.00%     | 0  | 0.00%     | 0     | 0.00%     | 3   | (0.96%)   |
| 9         | 17  | (8.46%)   | 1      | (12.50%)  | 2  | (4.65%)   | 0   | 0.00%     | 14 | (25.93%)  | 1     | (33.33%)  | 35  | (11.22%)  |
| 10        | 29  | (14.43%)  | 2      | (25.00%)  | 7  | (16.28%)  | 0   | 0.00%     | 12 | (22.22%)  | 0     | 0.00%     | 50  | (16.03%)  |
| 11        | 37  | (18.41%)  | 3      | (37.50%)  | 4  | (9.30%)   | 0   | 0.00%     | 11 | (20.37%)  | 0     | 0.00%     | 55  | (17.63%)  |
| 12        | 27  | (13.43%)  | 0      | 0.00%     | 9  | (20.93%)  | 1   | (33.33%)  | 7  | (12.96%)  | 1     | (33.33%)  | 45  | (14.42%   |
| HSG       | 76  | (37.81%)  | 2      | (25.00%)  | 21 | (48.84%)  | 2   | (66.67%)  | 6  | (11.11%)  | 1     | (33.33%)  | 108 | (34.62%)  |
| GED       | 4   | (1.99%)   | 0      | 0.00%     | 0  | 0.00%     | 0   | 0.00%     | 0  | 0.00%     | 0     | 0.00%     | 4   | (1.28%)   |
| Others ** | 8   | (3.98%)   | 0      | 0.00%     | 0  | 0.00%     | 0   | 0.00%     | 4  | (7.41%)   | 0     | 0.00%     | 12  | (3.85%)   |
| Total     | 201 | (100.00%) | 8      | (100.00%) | 43 | (100.00%) | 3   | (100.00%) | 54 | (100.00%) | 3     | (100.00%) | 312 | (100.00%) |