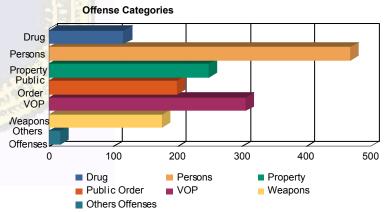

### **Offense Categories**

| Drug            | 89    | (7.13%)   | 6  | (10.71%)  | 5  | (6.58%)                 | 1  | (7.14%)   | 15  | (11.81%)  | 0 | 0.00%     | 116   | (7.59%)   |
|-----------------|-------|-----------|----|-----------|----|-------------------------|----|-----------|-----|-----------|---|-----------|-------|-----------|
| Persons         | 375   | (30.05%)  | 15 | (26.79%)  | 38 | (50.00%)                | 5  | (35.71%)  | 33  | (25.98%)  | 2 | (25.00%)  | 468   | (30.61%)  |
| Property        | 216   | (17.31%)  | 9  | (16.07%)  | 3  | (3.95%)                 | 2  | (14.29%)  | 16  | (12.60%)  | 2 | (25.00%)  | 248   | (16.22%)  |
| Public Order    | 161   | (12.90%)  | 9  | (16.07%)  | 8  | (10. <mark>53%</mark> ) | 2  | (14.29%)  | 18  | (14.17%)  | 1 | (12.50%)  | 199   | (13.02%)  |
| VOP             | 256   | (20.51%)  | 11 | (19.64%)  | 4  | (5.26%)                 | 2  | (14.29%)  | 30  | (23.62%)  | 3 | (37.50%)  | 306   | (20.01%)  |
| Weapons         | 138   | (11.06%)  | 5  | (8.93%)   | 18 | (23.68%)                | 1  | (7.14%)   | 13  | (10.24%)  | 0 | 0.00%     | 175   | (11.45%)  |
| Others Offenses | 13    | (1.04%)   | 1  | (1.79%)   | 0  | 0.00%                   | 1  | (7.14%)   | 2   | (1.57%)   | 0 | 0.00%     | 17    | (1.11%)   |
| Total *         | 1,248 | (100.00%) | 56 | (100.00%) | 76 | (100.00%)               | 14 | (100.00%) | 127 | (100.00%) | 8 | (100.00%) | 1,529 | (100.00%) |