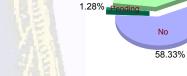

### **Special Education Services**

|   | Yes     | 83  | (41.29%)  | 2 | (25.00%)  | 13 | (30.23%)  | 2 | (66.67%)  | 26 | (48.15%)  | 0 | 0.00%     | 126 | (40.38%)    |
|---|---------|-----|-----------|---|-----------|----|-----------|---|-----------|----|-----------|---|-----------|-----|-------------|
|   | No      | 118 | (58.71%)  | 6 | (75.00%)  | 30 | (69.77%)  | 1 | (33.33%)  | 24 | (44.44%)  | 3 | (100.00%) | 182 | (58.33%)    |
| P | Pendina | 0   | 0.00%     | 0 | 0.00%     | 0  | 0.00%     | 0 | 0.00%     | 4  | (7.41%)   | 0 | 0.00%     |     | (1.28%)     |
|   | Total   | 201 | (100.00%) | 8 | (100.00%) | 43 | (100.00%) | 3 | (100.00%) | 54 | (100.00%) | 3 | (100.00%) | 312 | 2 (100.00%) |