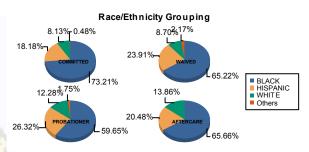

## Juvenile Demographics and Statistics

| Race/     |     | COMM    | ITTED |         |    | WAIN        | /ED |         |      | PROBAT  | IONI   | ER      |      | AFTER   | Total  |         |     |         |
|-----------|-----|---------|-------|---------|----|-------------|-----|---------|------|---------|--------|---------|------|---------|--------|---------|-----|---------|
| Ethnicity | М   | IALE    | F     | EMALE   |    | MALE FEMALE |     | EMALE   | MALE |         | FEMALE |         | MALE |         | FEMALE |         |     |         |
| BLACK     | 148 | 73.63%  | 5     | 62.50%  | 27 | 62.79%      | 3   | 100.00% | 32   | 59.26%  | 2      | 66.67%  | 104  | 66.67%  | 5      | 50.00%  | 326 | 68.20%  |
| HISPANIC  | 37  | 18.41%  | 1     | 12.50%  | 11 | 25.58%      | 0   | 0.00%   | 15   | 27.78%  | 0      | 0.00%   | 33   | 21.15%  | 1      | 10.00%  | 98  | 20.50%  |
| WHITE     | 15  | 7.46%   | 2     | 25.00%  | 4  | 9.30%       | 0   | 0.00%   | 6    | 11.11%  | 1      | 33.33%  | 19   | 12.18%  | 4      | 40.00%  | 51  | 10.67%  |
| Others    | 1   | 0.50%   | 0     | 0.00%   | 1  | 2.33%       | 0   | 0.00%   | 1    | 1.85%   | 0      | 0.00%   | 0    | 0.00%   | 0      | 0.00%   | 3   | 0.63%   |
| Total     | 201 | 100.00% | 8     | 100.00% | 43 | 100.00%     | 3   | 100.00% | 54   | 100.00% | 3      | 100.00% | 156  | 100.00% | 10     | 100.00% | 478 | 100.00% |