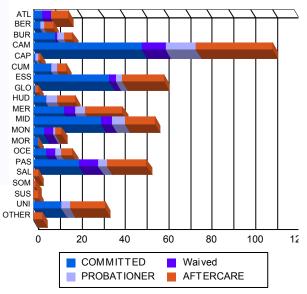

Sentencing County

| ATL   | 4   | 1.99%   | 0 | 0.00%   | 4  | 9.30%   | 0 | 0.00%   | 0  | 0.00%   | 0 | 0.00%   | 7   | 4.46%   | 1 | 11.11%  | 16  | 3.36%   |
|-------|-----|---------|---|---------|----|---------|---|---------|----|---------|---|---------|-----|---------|---|---------|-----|---------|
| BER   | 3   | 1.49%   | 0 | 0.00%   | 0  | 0.00%   | 0 | 0.00%   | 2  | 3.85%   | 0 | 0.00%   | 4   | 2.55%   | 0 | 0.00%   | 9   | 1.89%   |
| BUR   | 9   | 4.48%   | 1 | 11.11%  | 1  | 2.33%   | 0 | 0.00%   | 3  | 5.77%   | 0 | 0.00%   | 3   | 1.91%   | 1 | 11.11%  | 18  | 3.78%   |
| CAM   | 48  | 23.88%  | 2 | 22.22%  | 8  | 18.60%  | 3 | 100.00% | 12 | 23.08%  | 2 | 100.00% | 33  | 21.02%  | 2 | 22.22%  | 110 | 23.11%  |
| CAP   | 1   | 0.50%   | 0 | 0.00%   | 0  | 0.00%   | 0 | 0.00%   | 1  | 1.92%   | 0 | 0.00%   | 1   | 0.64%   | 0 | 0.00%   | 3   | 0.63%   |
| CUM   | 8   | 3.98%   | 0 | 0.00%   | 0  | 0.00%   | 0 | 0.00%   | 3  | 5.77%   | 0 | 0.00%   | 4   | 2.55%   | 0 | 0.00%   | 15  | 3.15%   |
| ESS   | 35  | 17.41%  | 0 | 0.00%   | 3  | 6.98%   | 0 | 0.00%   | 3  | 5.77%   | 0 | 0.00%   | 17  | 10.83%  | 2 | 22.22%  | 60  | 12.61%  |
| GLO   | 1   | 0.50%   | 0 | 0.00%   | 0  | 0.00%   | 0 | 0.00%   | 0  | 0.00%   | 0 | 0.00%   | 1   | 0.64%   | 0 | 0.00%   | 2   | 0.42%   |
| HUD   | 6   | 2.99%   | 0 | 0.00%   | 0  | 0.00%   | 0 | 0.00%   | 5  | 9.62%   | 0 | 0.00%   | 8   | 5.10%   | 0 | 0.00%   | 19  | 3.99%   |
| MER   | 14  | 6.97%   | 0 | 0.00%   | 5  | 11.63%  | 0 | 0.00%   | 5  | 9.62%   | 0 | 0.00%   | 17  | 10.83%  | 0 | 0.00%   | 41  | 8.61%   |
| MID   | 27  | 13.43%  | 4 | 44.44%  | 5  | 11.63%  | 0 | 0.00%   | 6  | 11.54%  | 0 | 0.00%   | 14  | 8.92%   | 0 | 0.00%   | 56  | 11.76%  |
| MON   | 5   | 2.49%   | 0 | 0.00%   | 4  | 9.30%   | 0 | 0.00%   | 1  | 1.92%   | 0 | 0.00%   | 3   | 1.91%   | 0 | 0.00%   | 13  | 2.73%   |
| MOR   | 2   | 1.00%   | 0 | 0.00%   | 0  | 0.00%   | 0 | 0.00%   | 0  | 0.00%   | 0 | 0.00%   | 0   | 0.00%   | 0 | 0.00%   | 2   | 0.42%   |
| OCE   | 6   | 2.99%   | 0 | 0.00%   | 4  | 9.30%   | 0 | 0.00%   | 3  | 5.77%   | 0 | 0.00%   | 5   | 3.18%   | 0 | 0.00%   | 18  | 3.78%   |
| PAS   | 20  | 9.95%   | 1 | 11.11%  | 9  | 20.93%  | 0 | 0.00%   | 4  | 7.69%   | 0 | 0.00%   | 17  | 10.83%  | 1 | 11.11%  | 52  | 10.92%  |
| SAL   | 0   | 0.00%   | 0 | 0.00%   | 0  | 0.00%   | 0 | 0.00%   | 0  | 0.00%   | 0 | 0.00%   | 2   | 1.27%   | 0 | 0.00%   | 2   | 0.42%   |
| SOM   | 0   | 0.00%   | 0 | 0.00%   | 0  | 0.00%   | 0 | 0.00%   | 0  | 0.00%   | 0 | 0.00%   | 1   | 0.64%   | 0 | 0.00%   | 1   | 0.21%   |
| SUS   | 0   | 0.00%   | 0 | 0.00%   | 0  | 0.00%   | 0 | 0.00%   | 0  | 0.00%   | 0 | 0.00%   | 1   | 0.64%   | 1 | 11.11%  | 2   | 0.42%   |
| UNI   | 12  | 5.97%   | 1 | 11.11%  | 0  | 0.00%   | 0 | 0.00%   | 4  | 7.69%   | 0 | 0.00%   | 15  | 9.55%   | 1 | 11.11%  | 33  | 6.93%   |
| OTHER | 0   | 0.00%   | 0 | 0.00%   | 0  | 0.00%   | 0 | 0.00%   | 0  | 0.00%   | 0 | 0.00%   | 4   | 2.55%   | 0 | 0.00%   | 4   | 0.84%   |
| Total | 201 | 100.00% | 9 | 100.00% | 43 | 100.00% | 3 | 100.00% | 52 | 100.00% | 2 | 100.00% | 157 | 100.00% | 9 | 100.00% | 476 | 100.00% |
|       |     |         |   |         |    |         |   |         |    |         |   |         |     |         |   |         |     |         |

Count of Juveniles By Sentencing County

NJ Office of the Attorney General **Juvenile Justice Commission** 