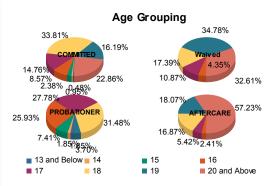

| Average Age  | ge 18.37 17.78 |         |   | 18.84   | 84 19.67 |                      | 16.81 |         | 18.00 |                      | 20.54 |         | 21.11 |         | 19.00 |         |     |         |
|--------------|----------------|---------|---|---------|----------|----------------------|-------|---------|-------|----------------------|-------|---------|-------|---------|-------|---------|-----|---------|
| Total        | 201            | 100.00% | 9 | 100.00% | 43       | 100.00%              | 3     | 100.00% | 52    | <mark>100.00%</mark> | 2     | 100.00% | 157   | 100.00% | 9     | 100.00% | 476 | 100.00% |
| 20 and Above | 47             | 23.38%  | 1 | 11.11%  | 13       | 30.2 <mark>3%</mark> | 2     | 66.67%  | 0     | 0.00%                | 0     | 0.00%   | 88    | 56.05%  | 7     | 77.78%  | 158 | 33.19%  |
| 19           | 31             | 15.42%  | 3 | 33.33%  | 15       | 34.88 <mark>%</mark> | 1     | 33.33%  | 1     | 1.92%                | 1     | 50.00%  | 30    | 19.11%  | 0     | 0.00%   | 82  | 17.23%  |
| 18           | 71             | 35.32%  | 0 | 0.00%   | 8        | 18.60%               | 0     | 0.00%   | 17    | 32.69%               | 0     | 0.00%   | 26    | 16.56%  | 2     | 22.22%  | 124 | 26.05%  |
| 17           | 28             | 13.93%  | 3 | 33.33%  | 5        | 11.63%               | 0     | 0.00%   | 14    | 26.92%               | 1     | 50.00%  | 9     | 5.73%   | 0     | 0.00%   | 60  | 12.61%  |
| 16           | 16             | 7.96%   | 2 | 22.22%  | 2        | 4.65%                | 0     | 0.00%   | 14    | 26.92%               | 0     | 0.00%   | 4     | 2.55%   | 0     | 0.00%   | 38  | 7.98%   |
| 15           | 5              | 2.49%   | 0 | 0.00%   | 0        | 0.00%                | 0     | 0.00%   | 4     | 7.69%                | 0     | 0.00%   | 0     | 0.00%   | 0     | 0.00%   | 9   | 1.89%   |
| 14           | 2              | 1.00%   | 0 | 0.00%   | 0        | 0.00%                | 0     | 0.00%   | 1     | 1.92%                | 0     | 0.00%   | 0     | 0.00%   | 0     | 0.00%   | 3   | 0.63%   |
| 13 and Below | 1              | 0.50%   | 0 | 0.00%   | 0        | 0.00%                | 0     | 0.00%   | 1     | 1.92%                | 0     | 0.00%   | 0     | 0.00%   | 0     | 0.00%   | 2   | 0.42%   |
| Age          |                |         |   |         |          |                      |       |         |       |                      |       |         |       |         |       |         |     |         |