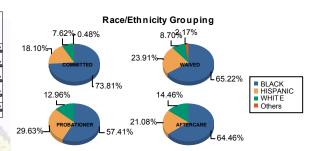

# Juvenile Demographics and Statistics

| Race/     |     | COMM    | ITTE | )       |    | WAI     | /ED |         |    | PROBAT  | ION | ER            |     | AFTER    | CAR |         | Т   | otal    |
|-----------|-----|---------|------|---------|----|---------|-----|---------|----|---------|-----|---------------|-----|----------|-----|---------|-----|---------|
| Ethnicity | N   | IALE    | F    | EMALE   |    | MALE    |     | FEMALE  | I  | MALE    | _   | FEMALE        | 100 | MALE     | F   | EMALE   |     |         |
| BLACK     | 149 | 74.13%  | 6    | 66.67%  | 27 | 62.79%  | 3   | 100.00% | 30 | 57.69%  | 1   | 50.00%        | 103 | 65.61%   | 4   | 44.44%  | 323 | 67.86%  |
| HISPANIC  | 37  | 18.41%  | 1    | 11.11%  | 11 | 25.58%  | 0   | 0.00%   | 16 | 30.77%  | 0   | 0.00%         | 34  | 21.66%   | 1   | 11.11%  | 100 | 21.01%  |
| WHITE     | 14  | 6.97%   | 2    | 22.22%  | 4  | 9.30%   | 0   | 0.00%   | 6  | 11.54%  | 1   | <b>50.00%</b> | 20  | 12.74%   | 4   | 44.44%  | 51  | 10.71%  |
| Others    | 1   | 0.50%   | 0    | 0.00%   | 1  | 2.33%   | 0   | 0.00%   | 0  | 0.00%   | 0   | 0.00%         | 0   | 0.00%    | 0   | 0.00%   | 2   | 0.42%   |
| Total     | 201 | 100.00% | 9    | 100.00% | 43 | 100.00% | 3   | 100.00% | 52 | 100.00% | 2   | 100.00%       | 157 | 100.00%  | 9   | 100.00% | 476 | 100.00% |
| <u>.</u>  |     |         |      |         |    | 1.5     |     |         |    | 1 44    | e,  |               |     | J. Y. S. |     | 1.5     |     | 14      |
|           |     |         |      |         |    |         |     |         |    |         |     |               |     |          |     |         |     |         |