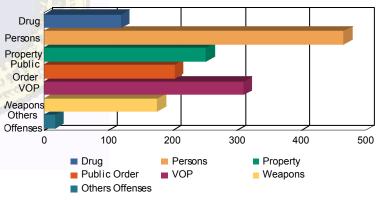

## **Offense Categories**

| Drug            | 90    | (7.14%)   | 6  | (10.91%)  | 5  | (6.76%)   | 1  | (7.1 <mark>4%)</mark> | 18  | (13.14%)  | 0     | 0.00%                 | 120   | (7.77%)   |
|-----------------|-------|-----------|----|-----------|----|-----------|----|-----------------------|-----|-----------|-------|-----------------------|-------|-----------|
| Persons         | 377   | (29.92%)  | 14 | (25.45%)  | 37 | (50.00%)  | 5  | (35.71%)              | 32  | (23.36%)  | 1     | (25.00%)              | 466   | (30.18%)  |
| Property        | 219   | (17.38%)  | 9  | (16.36%)  | 3  | (4.05%)   | 2  | (14.29%)              | 18  | (13.14%)  | 1     | (25.00%)              | 252   | (16.32%)  |
| Public Order    | 164   | (13.02%)  | 9  | (16.36%)  | 8  | (10.81%)  | 2  | (14.29%)              | 20  | (14.60%)  | 0     | 0.00%                 | 203   | (13.15%)  |
| VOP             | 259   | (20.56%)  | 11 | (20.00%)  | 4  | (5.41%)   | 2  | (14.29%)              | 32  | (23.36%)  | 2     | (50.00%)              | 310   | (20.08%)  |
| Weapons         | 138   | (10.95%)  | 5  | (9.09%)   | 17 | (22.97%)  | 1  | (7.14%)               | 15  | (10.95%)  | 0     | 0.00%                 | 176   | (11.40%)  |
| Others Offenses | 13    | (1.03%)   | 1  | (1.82%)   | 0  | 0.00%     | 1  | (7.14%)               | 2   | (1.46%)   | 0     | 0.00%                 | 17    | (1.10%)   |
| Total *         | 1,260 | (100.00%) | 55 | (100.00%) | 74 | (100.00%) | 14 | (100.00%)             | 137 | (100.00%) | 4     | (100.00%)             | 1,544 | (100.00%) |
|                 |       |           |    |           |    |           |    |                       |     | 10102     | 1.100 | and the second second | 100   |           |

\* Juveniles may have mulitiple offenses

# Offense Categories

ndina