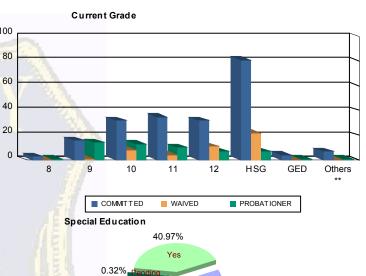

## Juvenile Demographics and Statistics

| Current   |     | сомм      | TTED   |           |      | WAI\                    | /ED |                         |      | PROBAT    | IONE   | 2         | То  | tal       |    |
|-----------|-----|-----------|--------|-----------|------|-------------------------|-----|-------------------------|------|-----------|--------|-----------|-----|-----------|----|
| Grade     | M   | ALE       | FEMALE |           | MALE |                         | FE  | MALE                    | MALE |           | FEMALE |           |     |           | 10 |
| 8         | 3   | (1.49%)   | 0      | 0.00%     | 0    | 0.00%                   | 0   | 0.00%                   | 1    | (1.92%)   | 0      | 0.00%     | 4   | (1.29%)   |    |
| 9         | 15  | (7.46%)   | 1      | (11.11%)  | 1    | (2.33%)                 | 0   | 0.00%                   | 13   | (25.00%)  | 1      | (50.00%)  | 31  | (10.00%)  |    |
| 10        | 30  | (14.93%)  | 2      | (22.22%)  | 8    | (18. <mark>60%</mark> ) | 0   | 0.00%                   | 13   | (25.00%)  | 0      | 0.00%     | 53  | (17.10%)  | 6  |
| 11        | 31  | (15.42%)  | 4      | (44.44%)  | 4    | (9.30%)                 | 0   | 0.00%                   | 10   | (19.23%)  | 0      | 0.00%     | 49  | (15.81%)  |    |
| 12        | 32  | (15.92%)  | 0      | 0.00%     | 10   | (23.26%)                | 1   | (33 <mark>.3</mark> 3%) | 7    | (13.46%)  | 0      | 0.00%     | 50  | (16.13%)  |    |
| HSG       | 79  | (39.30%)  | 2      | (22.22%)  | 20   | (46.51%)                | 2   | (66.67%)                | 6    | (11.54%)  | 1      | (50.00%)  | 110 | (35.48%)  |    |
| GED       | 4   | (1.99%)   | 0      | 0.00%     | 0    | 0.00%                   | 0   | 0.00%                   | 1    | (1.92%)   | 0      | 0.00%     | 5   | (1.61%)   | -  |
| Others ** | 7   | (3.48%)   | 0      | 0.00%     | 0    | 0.00%                   | 0   | 0.00%                   | 1    | (1.92%)   | 0      | 0.00%     | 8   | (2.58%)   |    |
| Total     | 201 | (100.00%) | 9      | (100.00%) | 43   | (100.00%)               | 3   | (100.00%)               | 52   | (100.00%) | 2      | (100.00%) | 310 | (100.00%) |    |

#### **Special Education Services**

| Yes     | 85  | (42.29%)  | 3 | (33.33%)  | 13 | (30.23%)  | 2 | (66.67%)  | 24              | (46.15%)  | 0 | 0.00%     | 127 | <mark>(4</mark> 0.97%) |
|---------|-----|-----------|---|-----------|----|-----------|---|-----------|-----------------|-----------|---|-----------|-----|------------------------|
| No      | 116 | (57.71%)  | 6 | (66.67%)  | 30 | (69.77%)  | 1 | (33.33%)  | 27              | (51.92%)  | 2 | (100.00%) | 182 | (58.71%)               |
| Pendina | 0   | 0.00%     | 0 | 0.00%     | 0  | 0.00%     | 0 | 0.00%     | 1               | (1.92%)   | 0 | 0.00%     | 1   | (0.32%)                |
| Total   | 201 | (100.00%) | 9 | (100.00%) | 43 | (100.00%) | 3 | (100.00%) | <mark>52</mark> | (100.00%) | 2 | (100.00%) | 310 | (100.00%)              |