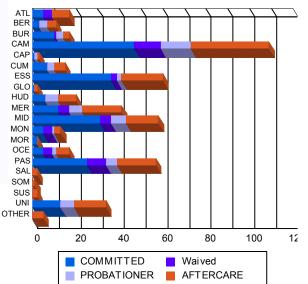

## **Sentencing County**

| ATL   | 5   | 2.51%   | 0  | 0.00%   | 4  | 9.09%   | 0 | 0.00%   | 0  | 0.00%   | 0 | 0.00%   | 7   | 4.35%   | 1 | 11.11%  | 17  | 3.50%   |
|-------|-----|---------|----|---------|----|---------|---|---------|----|---------|---|---------|-----|---------|---|---------|-----|---------|
| BER   | 3   | 1.51%   | 0  | 0.00%   | 0  | 0.00%   | 0 | 0.00%   | 4  | 6.90%   | 0 | 0.00%   | 4   | 2.48%   | 0 | 0.00%   | 11  | 2.26%   |
| BUR   | 9   | 4.52%   | 1  | 10.00%  | 1  | 2.27%   | 0 | 0.00%   | 3  | 5.17%   | 0 | 0.00%   | 2   | 1.24%   | 1 | 11.11%  | 17  | 3.50%   |
| CAM   | 45  | 22.61%  | 2  | 20.00%  | 9  | 20.45%  | 3 | 100.00% | 12 | 20.69%  | 2 | 100.00% | 34  | 21.12%  | 2 | 22.22%  | 109 | 22.43%  |
| CAP   | 1   | 0.50%   | 0  | 0.00%   | 0  | 0.00%   | 0 | 0.00%   | 1  | 1.72%   | 0 | 0.00%   | 1   | 0.62%   | 0 | 0.00%   | 3   | 0.62%   |
| CUM   | 7   | 3.52%   | 0  | 0.00%   | 0  | 0.00%   | 0 | 0.00%   | 3  | 5.17%   | 0 | 0.00%   | 5   | 3.11%   | 0 | 0.00%   | 15  | 3.09%   |
| ESS   | 36  | 18.09%  | 0  | 0.00%   | 3  | 6.82%   | 0 | 0.00%   | 2  | 3.45%   | 0 | 0.00%   | 17  | 10.56%  | 2 | 22.22%  | 60  | 12.35%  |
| GLO   | 1   | 0.50%   | 0  | 0.00%   | 0  | 0.00%   | 0 | 0.00%   | 0  | 0.00%   | 0 | 0.00%   | 1   | 0.62%   | 0 | 0.00%   | 2   | 0.41%   |
| HUD   | 6   | 3.02%   | 0  | 0.00%   | 0  | 0.00%   | 0 | 0.00%   | 6  | 10.34%  | 0 | 0.00%   | 8   | 4.97%   | 0 | 0.00%   | 20  | 4.12%   |
| MER   | 12  | 6.03%   | 0  | 0.00%   | 5  | 11.36%  | 0 | 0.00%   | 6  | 10.34%  | 0 | 0.00%   | 18  | 11.18%  | 0 | 0.00%   | 41  | 8.44%   |
| MID   | 27  | 13.57%  | 4  | 40.00%  | 5  | 11.36%  | 0 | 0.00%   | 7  | 12.07%  | 0 | 0.00%   | 15  | 9.32%   | 0 | 0.00%   | 58  | 11.93%  |
| MON   | 5   | 2.51%   | 0  | 0.00%   | 4  | 9.09%   | 0 | 0.00%   | 1  | 1.72%   | 0 | 0.00%   | 3   | 1.86%   | 0 | 0.00%   | 13  | 2.67%   |
| MOR   | 2   | 1.01%   | 0  | 0.00%   | 0  | 0.00%   | 0 | 0.00%   | 0  | 0.00%   | 0 | 0.00%   | 0   | 0.00%   | 0 | 0.00%   | 2   | 0.41%   |
| OCE   | 5   | 2.51%   | 0  | 0.00%   | 4  | 9.09%   | 0 | 0.00%   | 2  | 3.45%   | 0 | 0.00%   | 6   | 3.73%   | 0 | 0.00%   | 17  | 3.50%   |
| PAS   | 23  | 11.56%  | 2  | 20.00%  | 9  | 20.45%  | 0 | 0.00%   | 5  | 8.62%   | 0 | 0.00%   | 17  | 10.56%  | 1 | 11.11%  | 57  | 11.73%  |
| SAL   | 0   | 0.00%   | 0  | 0.00%   | 0  | 0.00%   | 0 | 0.00%   | 0  | 0.00%   | 0 | 0.00%   | 2   | 1.24%   | 0 | 0.00%   | 2   | 0.41%   |
| SOM   | 0   | 0.00%   | 0  | 0.00%   | 0  | 0.00%   | 0 | 0.00%   | 0  | 0.00%   | 0 | 0.00%   | 1   | 0.62%   | 0 | 0.00%   | 1   | 0.21%   |
| SUS   | 0   | 0.00%   | 0  | 0.00%   | 0  | 0.00%   | 0 | 0.00%   | 0  | 0.00%   | 0 | 0.00%   | 1   | 0.62%   | 1 | 11.11%  | 2   | 0.41%   |
| UNI   | 12  | 6.03%   | 1  | 10.00%  | 0  | 0.00%   | 0 | 0.00%   | 6  | 10.34%  | 0 | 0.00%   | 14  | 8.70%   | 1 | 11.11%  | 34  | 7.00%   |
| OTHER | 0   | 0.00%   | 0  | 0.00%   | 0  | 0.00%   | 0 | 0.00%   | 0  | 0.00%   | 0 | 0.00%   | 5   | 3.11%   | 0 | 0.00%   | 5   | 1.03%   |
| Total | 199 | 100.00% | 10 | 100.00% | 44 | 100.00% | 3 | 100.00% | 58 | 100.00% | 2 | 100.00% | 161 | 100.00% | 9 | 100.00% | 486 | 100.00% |