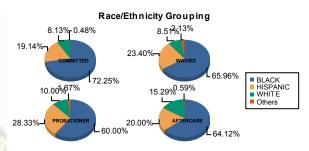

### Juvenile Demographics and Statistics

| Race/     |             | COMMITTED |      |         |        | WAI     |      | PROBATIONER |        |         |      |         | AFTER  | Total   |   |         |     |         |
|-----------|-------------|-----------|------|---------|--------|---------|------|-------------|--------|---------|------|---------|--------|---------|---|---------|-----|---------|
| Ethnicity | MALE FEMALE |           | MALE |         | FEMALE |         | MALE |             | FEMALE |         | MALE |         | FEMALE |         |   |         |     |         |
| BLACK     | 145         | 72.86%    | 6    | 60.00%  | 28     | 63.64%  | 3    | 100.00%     | 35     | 60.34%  | 1    | 50.00%  | 105    | 65.22%  | 4 | 44.44%  | 327 | 67.28%  |
| HISPANIC  | 39          | 19.60%    | 1    | 10.00%  | 11     | 25.00%  | 0    | 0.00%       | 17     | 29.31%  | 0    | 0.00%   | 33     | 20.50%  | 1 | 11.11%  | 102 | 20.99%  |
| WHITE     | 14          | 7.04%     | 3    | 30.00%  | 4      | 9.09%   | 0    | 0.00%       | 5      | 8.62%   | 1    | 50.00%  | 22     | 13.66%  | 4 | 44.44%  | 53  | 10.91%  |
| Others    | 1           | 0.50%     | 0    | 0.00%   | 1      | 2.27%   | 0    | 0.00%       | 1      | 1.72%   | 0    | 0.00%   | 1      | 0.62%   | 0 | 0.00%   | 4   | 0.82%   |
| Total     | 199         | 100.00%   | 10   | 100.00% | 44     | 100.00% | 3    | 100.00%     | 58     | 100.00% | 2    | 100.00% | 161    | 100.00% | 9 | 100.00% | 486 | 100.00% |