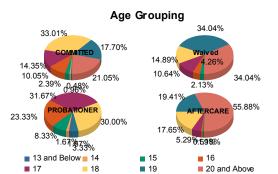

#### Age

| Average Age  | 18  | 3.31    |    | 17.90   |    | 18.82                 |   | 19.67   |    | 16.81   | TH | 18.00   | 10  | 20.50   |   | 21.11   |     | 18.95   |
|--------------|-----|---------|----|---------|----|-----------------------|---|---------|----|---------|----|---------|-----|---------|---|---------|-----|---------|
| Total        | 199 | 100.00% | 10 | 100.00% | 44 | 100.0 <mark>0%</mark> | 3 | 100.00% | 58 | 100.00% | 2  | 100.00% | 161 | 100.00% | 9 | 100.00% | 486 | 100.00% |
| 20 and Above | 43  | 21.61%  | 1  | 10.00%  | 14 | 31.82 <mark>%</mark>  | 2 | 66.67%  | 0  | 0.00%   | 0  | 0.00%   | 88  | 54.66%  | 7 | 77.78%  | 155 | 31.89%  |
| 19           | 33  | 16.58%  | 4  | 40.00%  | 15 | 34.09 <mark>%</mark>  | 1 | 33.33%  | 1  | 1.72%   | 1  | 50.00%  | 33  | 20.50%  | 0 | 0.00%   | 88  | 18.11%  |
| 18           | 69  | 34.67%  | 0  | 0.00%   | 7  | 15.91 <mark>%</mark>  | 0 | 0.00%   | 18 | 31.03%  | 0  | 0.00%   | 28  | 17.39%  | 2 | 22.22%  | 124 | 25.51%  |
| 17           | 27  | 13.57%  | 3  | 30.00%  | 5  | 11.3 <mark>6%</mark>  | 0 | 0.00%   | 18 | 31.03%  | 1. | 50.00%  | 9   | 5.59%   | 0 | 0.00%   | 63  | 12.96%  |
| 16           | 19  | 9.55%   | 2  | 20.00%  | 2  | 4.55%                 | 0 | 0.00%   | 14 | 24.14%  | 0  | 0.00%   | 2   | 1.24%   | 0 | 0.00%   | 39  | 8.02%   |
| 15           | 5   | 2.51%   | 0  | 0.00%   | 1  | 2.27%                 | 0 | 0.00%   | 5  | 8.62%   | 0  | 0.00%   | 1   | 0.62%   | 0 | 0.00%   | 12  | 2.47%   |
| 14           | 2   | 1.01%   | 0  | 0.00%   | 0  | 0.00%                 | 0 | 0.00%   | 1  | 1.72%   | 0  | 0.00%   | 0   | 0.00%   | 0 | 0.00%   | 3   | 0.62%   |
| 13 and Below | 1   | 0.50%   | 0  | 0.00%   | 0  | 0.00%                 | 0 | 0.00%   | 1  | 1.72%   | 0  | 0.00%   | 0   | 0.00%   | 0 | 0.00%   | 2   | 0.41%   |