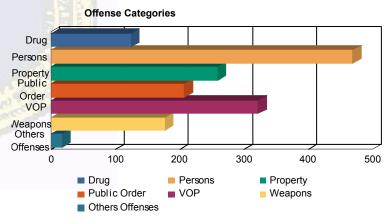

### **Offense Categories**

| Drug            | 94    | (7.35%)   | 7  | (12.28%)  | 5  | (6.67%)                | 1  | (7.14%)   | 17  | (11.81%)  | 0 | 0.00%     | 124   | (7.87%)   |
|-----------------|-------|-----------|----|-----------|----|------------------------|----|-----------|-----|-----------|---|-----------|-------|-----------|
| Persons         | 377   | (29.48%)  | 14 | (24.56%)  | 38 | (50.67%)               | 5  | (35.71%)  | 33  | (22.92%)  | 2 | (33.33%)  | 469   | (29.78%)  |
| Property        | 223   | (17.44%)  | 9  | (15.79%)  | 3  | (4.00%)                | 2  | (14.29%)  | 21  | (14.58%)  | 1 | (16.67%)  | 259   | (16.44%)  |
| Public Order    | 168   | (13.14%)  | 9  | (15.79%)  | 8  | (10. <mark>67%)</mark> | 2  | (14.29%)  | 20  | (13.89%)  | 0 | 0.00%     | 207   | (13.14%)  |
| VOP             | 266   | (20.80%)  | 12 | (21.05%)  | 4  | (5.33%)                | 2  | (14.29%)  | 35  | (24.31%)  | 3 | (50.00%)  | 322   | (20.44%)  |
| Weapons         | 138   | (10.79%)  | 5  | (8.77%)   | 17 | (22.67%)               | 1  | (7.14%)   | 16  | (11.11%)  | 0 | 0.00%     | 177   | (11.24%)  |
| Others Offenses | 13    | (1.02%)   | 1  | (1.75%)   | 0  | 0.00%                  | 1  | (7.14%)   | 2   | (1.39%)   | 0 | 0.00%     | 17    | (1.08%)   |
| Total *         | 1,279 | (100.00%) | 57 | (100.00%) | 75 | (100.00%)              | 14 | (100.00%) | 144 | (100.00%) | 6 | (100.00%) | 1,575 | (100.00%) |