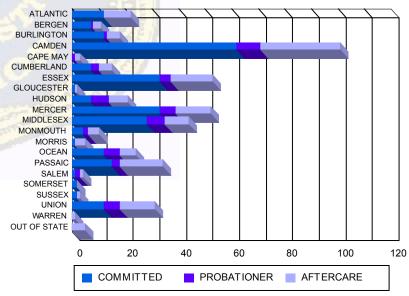

### **Sentencing County**

| ATLANTIC     | 12  | 5.02%   | 0  | 0.00%   | 0  | 0.00%   | 0 | 0.00%   | 9   | 6.34%   | 1  | 10.00%  | 22  | 4.77%   |
|--------------|-----|---------|----|---------|----|---------|---|---------|-----|---------|----|---------|-----|---------|
| BERGEN       | 7   | 2.93%   | 0  | 0.00%   | 1  | 1.89%   | 0 | 0.00%   | 3   | 2.11%   | 0  | 0.00%   | 11  | 2.39%   |
| BURLINGTON   | 10  | 4.18%   | 2  | 16.67%  | 1  | 1.89%   | 0 | 0.00%   | 4   | 2.82%   | 1  | 10.00%  | 18  | 3.90%   |
| CAMDEN       | 58  | 24.27%  | 4  | 33.33%  | 7  | 13.21%  | 2 | 40.00%  | 27  | 19.01%  | 3  | 30.00%  | 101 | 21.91%  |
| CAPE MAY     | 0   | 0.00%   | 0  | 0.00%   | 1  | 1.89%   | 0 | 0.00%   | 2   | 1.41%   | 0  | 0.00%   | 3   | 0.65%   |
| CUMBERLAND   | 7   | 2.93%   | 0  | 0.00%   | 3  | 5.66%   | 0 | 0.00%   | 5   | 3.52%   | 0  | 0.00%   | 15  | 3.25%   |
| ESSEX        | 32  | 13.39%  | 1  | 8.33%   | 4  | 7.55%   | 0 | 0.00%   | 16  | 11.27%  | 0  | 0.00%   | 53  | 11.50%  |
| GLOUCESTER   | 1   | 0.42%   | 0  | 0.00%   | 0  | 0.00%   | 0 | 0.00%   | 1   | 0.70%   | 0  | 0.00%   | 2   | 0.43%   |
| HUDSON       | 7   | 2.93%   | 0  | 0.00%   | 7  | 13.21%  | 0 | 0.00%   | 7   | 4.93%   | 0  | 0.00%   | 21  | 4.56%   |
| MERCER       | 31  | 12.97%  | 2  | 16.67%  | 5  | 9.43%   | 1 | 20.00%  | 11  | 7.75%   | 2  | 20.00%  | 52  | 11.28%  |
| MIDDLESEX    | 26  | 10.88%  | 2  | 16.67%  | 7  | 13.21%  | 0 | 0.00%   | 9   | 6.34%   | 0  | 0.00%   | 44  | 9.54%   |
| MONMOUTH     | 4   | 1.67%   | 0  | 0.00%   | 2  | 3.77%   | 0 | 0.00%   | 4   | 2.82%   | 0  | 0.00%   | 10  | 2.17%   |
| MORRIS       | 1   | 0.42%   | 0  | 0.00%   | 0  | 0.00%   | 0 | 0.00%   | 4   | 2.82%   | 0  | 0.00%   | 5   | 1.089   |
| OCEAN        | 12  | 5.02%   | 0  | 0.00%   | 4  | 7.55%   | 2 | 40.00%  | 6   | 4.23%   | 0  | 0.00%   | 24  | 5.21%   |
| PASSAIC      | 15  | 6.28%   | 0  | 0.00%   | 3  | 5.66%   | 0 | 0.00%   | 15  | 10.56%  | 1  | 10.00%  | 34  | 7.389   |
| SALEM        | 1   | 0.42%   | 0  | 0.00%   | 2  | 3.77%   | 0 | 0.00%   | 1   | 0.70%   | 0  | 0.00%   | 4   | 0.87%   |
| SOMERSET     | 2   | 0.84%   | 0  | 0.00%   | 0  | 0.00%   | 0 | 0.00%   | 0   | 0.00%   | 0  | 0.00%   | 2   | 0.43%   |
| SUSSEX       | 1   | 0.42%   | 1  | 8.33%   | 0  | 0.00%   | 0 | 0.00%   | 1   | 0.70%   | 0  | 0.00%   | 3   | 0.65%   |
| UNION        | 12  | 5.02%   | 0  | 0.00%   | 6  | 11.32%  | 0 | 0.00%   | 11  | 7.75%   | 2  | 20.00%  | 31  | 6.72%   |
| WARREN       | 0   | 0.00%   | 0  | 0.00%   | 0  | 0.00%   | 0 | 0.00%   | 1   | 0.70%   | 0  | 0.00%   | 1   | 0.229   |
| OUT OF STATE | 0   | 0.00%   | 0  | 0.00%   | 0  | 0.00%   | 0 | 0.00%   | 5   | 3.52%   | 0  | 0.00%   | 5   | 1.08%   |
| Total        | 239 | 100.00% | 12 | 100.00% | 53 | 100.00% | 5 | 100.00% | 142 | 100.00% | 10 | 100.00% | 461 | 100.00% |

# Count of Juveniles By Sentencing County