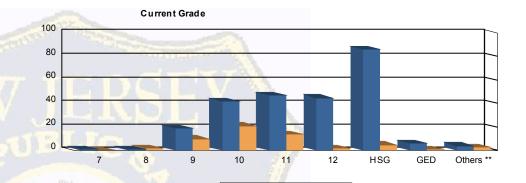

## Juvenile Demographics and Statistics

| Current   |      | СОММ      | ITTED  |           |    | PROBA     | Total |           |     |           |
|-----------|------|-----------|--------|-----------|----|-----------|-------|-----------|-----|-----------|
| Grade     | MALE |           | FEMALE |           | М  | ALE       | FE    | MALE 🥒    |     |           |
| 7         | 1    | (0.42%)   | 0      | 0.00%     | 0  | 0.00%     | 0     | 0.00%     | 1   | (0.32%)   |
| 8         | 1    | (0.42%)   | 0      | 0.00%     | 2  | (3.77%)   | 0     | 0.00%     | 3   | (0.97%)   |
| 9         | 18   | (7.53%)   | 1      | (8.33%)   | 9  | (16.98%)  | 1     | (20.00%)  | 29  | (9.39%)   |
| 10        | 37   | (15.48%)  | 5      | (41.67%)  | 20 | (37.74%)  | 1     | (20.00%)  | 63  | (20.39%)  |
| 11        | 44   | (18.41%)  | 3      | (25.00%)  | 14 | (26.42%)  | 0     | 0.00%     | 61  | (19.74%)  |
| 12        | 45   | (18.83%)  | 0      | 0.00%     | 2  | (3.77%)   | 0     | 0.00%     | 47  | (15.21%)  |
| HSG       | 84   | (35.15%)  | 2      | (16.67%)  | 4  | (7.55%)   | 1     | (20.00%)  | 91  | (29.45%)  |
| GED       | 6    | (2.51%)   | 0      | 0.00%     | 0  | 0.00%     | 1     | (20.00%)  | 7   | (2.27%)   |
| Others ** | 3    | (1.26%)   | 1      | (8.33%)   | 2  | (3.77%)   | 1     | (20.00%)  | 7   | (2.27%)   |
| Total     | 239  | (100.00%) | 12     | (100.00%) | 53 | (100.00%) | 5     | (100.00%) | 309 | (100.00%) |