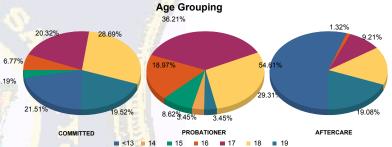

#### Age

| <13         | 1     | 0.42%   | 0     | 0.00%   | 0     | 0.00%   | 0     | Š, | 0.00%   | 0     | 0.00%   | 0     | 0.00%   | 1     | 0.22%                |      |
|-------------|-------|---------|-------|---------|-------|---------|-------|----|---------|-------|---------|-------|---------|-------|----------------------|------|
| 14          | 0     | 0.00%   | 0     | 0.00%   | 2     | 3.77%   | 0     |    | 0.00%   | 0     | 0.00%   | 0     | 0.00%   | 2     | 0.43%                |      |
| 15          | 8     | 3.35%   | 0     | 0.00%   | 4     | 7.55%   | 1     |    | 20.00%  | 0     | 0.00%   | 0     | 0.00%   | 13    | 2.82%                | 6.7  |
| 16          | 16    | 6.69%   | 1     | 8.33%   | 11    | 20.75%  | 0     |    | 0.00%   | 2     | 1.41%   | 0     | 0.00%   | 30    | 6.51%                | ,,,, |
| 17          | 47    | 19.67%  | 4     | 33.33%  | 19    | 35.85%  | 2     |    | 40.00%  | 12    | 8.45%   | 2     | 20.00%  | 86    | 18.66% <sup>3.</sup> | 9%   |
| 18          | 70    | 29.29%  | 2     | 16.67%  | 15    | 28.30%  | 2     |    | 40.00%  | 22    | 15.49%  | 2     | 20.00%  | 113   | 24.51%               |      |
| 19          | 47    | 19.67%  | 2     | 16.67%  | 2     | 3.77%   | 0     |    | 0.00%   | 26    | 18.31%  | 3     | 30.00%  | 80    | 17.35%               |      |
| >19         | 50    | 20.92%  | 3     | 25.00%  | 0     | 0.00%   | 0     |    | 0.00%   | 80    | 56.34%  | 3     | 30.00%  | 136   | 29.50%               |      |
| Total       | 239   | 100.00% | 12    | 100.00% | 53    | 100.00% | 5     | 3  | 100.00% | 142   | 100.00% | 10    | 100.00% | 461   | 100.00%              |      |
| Average Age | 18.33 |         | 18.33 |         | 16.89 |         | 17.00 |    |         | 20.48 |         | 19.20 |         | 18.83 |                      |      |