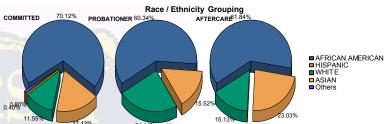

## Juvenile Demographics and Statistics

|                  | COMMITTED |         |        |         | PROBATIONER |         |        |         | AFTERCARE |         |        |         | Total |         |
|------------------|-----------|---------|--------|---------|-------------|---------|--------|---------|-----------|---------|--------|---------|-------|---------|
| Race/Ethnicity   | MALE      |         | FEMALE |         | MALE        |         | FEMALE |         | MALE      |         | FEMALE |         |       |         |
| AFRICAN AMERICAN | 171       | 71.55%  | 5      | 41.67%  | 33          | 62.26%  | 2      | 40.00%  | 89        | 62.68%  | 5      | 50.00%  | 305   | 66.16%  |
| HISPANIC         | 41        | 17.15%  | 2      | 16.67%  | 8           | 15.09%  | 1      | 20.00%  | 33        | 23.24%  | 2      | 20.00%  | 87    | 18.87%  |
| WHITE            | 24        | 10.04%  | 5      | 41.67%  | 12          | 22.64%  | 2      | 40.00%  | 20        | 14.08%  | 3      | 30.00%  | 66    | 14.32%  |
| ASIAN            | 1         | 0.42%   | 0      | 0.00%   | 0           | 0.00%   | 0      | 0.00%   | 0         | 0.00%   | 0      | 0.00%   | 1     | 0.22%   |
| Others           | 2         | 0.84%   | 0      | 0.00%   | 0           | 0.00%   | 0      | 0.00%   | 0         | 0.00%   | 0      | 0.00%   | 2     | 0.43%   |
| Total            | 239       | 100.00% | 12     | 100.00% | 53          | 100.00% | 5      | 100.00% | 142       | 100.00% | 10     | 100.00% | 461   | 100.00% |