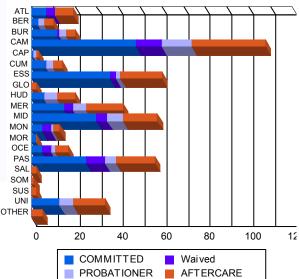

## **Sentencing County**

| ATL   | 7   | 3.41%   | 0  | 0.00%   | 4  | 9.30%   | 0 | 0.00%   | 0  | 0.00%   | 0 | 0.00%   | 7   | 4.38%   | 1 | 11.11%  | 19  | 3.89%   |
|-------|-----|---------|----|---------|----|---------|---|---------|----|---------|---|---------|-----|---------|---|---------|-----|---------|
| BER   | 3   | 1.46%   | 0  | 0.00%   | 0  | 0.00%   | 0 | 0.00%   | 3  | 5.36%   | 0 | 0.00%   | 4   | 2.50%   | 0 | 0.00%   | 10  | 2.04%   |
| BUR   | 11  | 5.37%   | 1  | 10.00%  | 1  | 2.33%   | 0 | 0.00%   | 3  | 5.36%   | 0 | 0.00%   | 3   | 1.88%   | 1 | 11.11%  | 20  | 4.09%   |
| CAM   | 46  | 22.44%  | 2  | 20.00%  | 9  | 20.93%  | 3 | 100.00% | 12 | 21.43%  | 2 | 66.67%  | 32  | 20.00%  | 2 | 22.22%  | 108 | 22.09%  |
| CAP   | 1   | 0.49%   | 0  | 0.00%   | 0  | 0.00%   | 0 | 0.00%   | 1  | 1.79%   | 0 | 0.00%   | 1   | 0.63%   | 0 | 0.00%   | 3   | 0.61%   |
| CUM   | 7   | 3.41%   | 0  | 0.00%   | 0  | 0.00%   | 0 | 0.00%   | 3  | 5.36%   | 0 | 0.00%   | 4   | 2.50%   | 0 | 0.00%   | 14  | 2.86%   |
| ESS   | 36  | 17.56%  | 0  | 0.00%   | 3  | 6.98%   | 0 | 0.00%   | 2  | 3.57%   | 0 | 0.00%   | 17  | 10.63%  | 2 | 22.22%  | 60  | 12.27%  |
| GLO   | 0   | 0.00%   | 0  | 0.00%   | 0  | 0.00%   | 0 | 0.00%   | 0  | 0.00%   | 0 | 0.00%   | 2   | 1.25%   | 0 | 0.00%   | 2   | 0.41%   |
| HUD   | 6   | 2.93%   | 0  | 0.00%   | 0  | 0.00%   | 0 | 0.00%   | 6  | 10.71%  | 0 | 0.00%   | 8   | 5.00%   | 0 | 0.00%   | 20  | 4.09%   |
| MER   | 15  | 7.32%   | 0  | 0.00%   | 4  | 9.30%   | 0 | 0.00%   | 6  | 10.71%  | 0 | 0.00%   | 17  | 10.63%  | 0 | 0.00%   | 42  | 8.599   |
| MID   | 26  | 12.68%  | 4  | 40.00%  | 5  | 11.63%  | 0 | 0.00%   | 7  | 12.50%  | 0 | 0.00%   | 16  | 10.00%  | 0 | 0.00%   | 58  | 11.869  |
| MON   | 5   | 2.44%   | 0  | 0.00%   | 4  | 9.30%   | 0 | 0.00%   | 1  | 1.79%   | 0 | 0.00%   | 3   | 1.88%   | 0 | 0.00%   | 13  | 2.669   |
| MOR   | 2   | 0.98%   | 0  | 0.00%   | 0  | 0.00%   | 0 | 0.00%   | 0  | 0.00%   | 0 | 0.00%   | 0   | 0.00%   | 0 | 0.00%   | 2   | 0.419   |
| OCE   | 5   | 2.44%   | 0  | 0.00%   | 4  | 9.30%   | 0 | 0.00%   | 2  | 3.57%   | 0 | 0.00%   | 6   | 3.75%   | 0 | 0.00%   | 17  | 3.489   |
| PAS   | 23  | 11.22%  | 2  | 20.00%  | 9  | 20.93%  | 0 | 0.00%   | 4  | 7.14%   | 1 | 33.33%  | 17  | 10.63%  | 1 | 11.11%  | 57  | 11.669  |
| SAL   | 0   | 0.00%   | 0  | 0.00%   | 0  | 0.00%   | 0 | 0.00%   | 0  | 0.00%   | 0 | 0.00%   | 2   | 1.25%   | 0 | 0.00%   | 2   | 0.419   |
| SOM   | 0   | 0.00%   | 0  | 0.00%   | 0  | 0.00%   | 0 | 0.00%   | 0  | 0.00%   | 0 | 0.00%   | 1   | 0.63%   | 0 | 0.00%   | 1   | 0.209   |
| sus   | 0   | 0.00%   | 0  | 0.00%   | 0  | 0.00%   | 0 | 0.00%   | 0  | 0.00%   | 0 | 0.00%   | 1   | 0.63%   | 1 | 11.11%  | 2   | 0.419   |
| UNI   | 12  | 5.85%   | 1  | 10.00%  | 0  | 0.00%   | 0 | 0.00%   | 6  | 10.71%  | 0 | 0.00%   | 14  | 8.75%   | 1 | 11.11%  | 34  | 6.95%   |
| OTHER | 0   | 0.00%   | 0  | 0.00%   | 0  | 0.00%   | 0 | 0.00%   | 0  | 0.00%   | 0 | 0.00%   | 5   | 3.13%   | 0 | 0.00%   | 5   | 1.02    |
| Total | 205 | 100.00% | 10 | 100.00% | 43 | 100.00% | 3 | 100.00% | 56 | 100.00% | 3 | 100.00% | 160 | 100.00% | 9 | 100.00% | 489 | 100.009 |
|       |     |         |    |         |    |         |   |         |    |         |   |         |     |         |   |         |     |         |