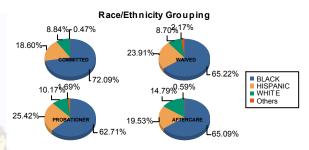

## Juvenile Demographics and Statistics

| Race/     |     | COMM    | ITTED |         |    | WAI                    | /ED |         |    | PROBAT                | IONI | ER      |       | AFTER   | CAR | E       | Total |         |
|-----------|-----|---------|-------|---------|----|------------------------|-----|---------|----|-----------------------|------|---------|-------|---------|-----|---------|-------|---------|
| Ethnicity | N   | IALE    | FI    | EMALE   |    | MALE                   | F   | EMALE   | ı  | MALE                  | -45  | FEMALE  | N. P. | MALE    | ı   | FEMALE  |       |         |
| BLACK     | 149 | 72.68%  | 6     | 60.00%  | 27 | 62.79%                 | 3   | 100.00% | 35 | 62.50%                | 2    | 66.67%  | 106   | 66.25%  | 4   | 44.44%  | 332   | 67.89%  |
| HISPANIC  | 39  | 19.02%  | 1     | 10.00%  | 11 | 25.58%                 | 0   | 0.00%   | 15 | 26.79%                | 0    | 0.00%   | 32    | 20.00%  | 1   | 11.11%  | 99    | 20.25%  |
| WHITE     | 16  | 7.80%   | 3     | 30.00%  | 4  | 9.30%                  | 0   | 0.00%   | 5  | 8.93%                 | 1    | 33.33%  | 21    | 13.13%  | 4   | 44.44%  | 54    | 11.04%  |
| Others    | 1   | 0.49%   | 0     | 0.00%   | 1  | 2.33%                  | 0   | 0.00%   | 1  | 1.79%                 | 0    | 0.00%   | 1     | 0.63%   | 0   | 0.00%   | 4     | 0.82%   |
| Total     | 205 | 100.00% | 10    | 100.00% | 43 | 100.0 <mark>0</mark> % | 3   | 100.00% | 56 | 10 <mark>0.00%</mark> | 3    | 100.00% | 160   | 100.00% | 9   | 100.00% | 489   | 100.00% |