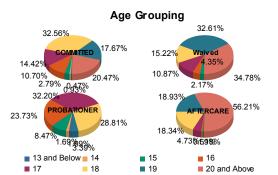

#### Age

| 13 and Below | 1   | 0.49%   | 0  | 0.00%   | 0  | 0.00%                 | 0   | 0.00%   | 1  | 1.79%   | 0 | 0.00%   | 0   | 0.00%   | 0 | 0.00%   | 2   | 0.41%   |
|--------------|-----|---------|----|---------|----|-----------------------|-----|---------|----|---------|---|---------|-----|---------|---|---------|-----|---------|
| 14           | 2   | 0.98%   | 0  | 0.00%   | 0  | 0.00%                 | 0   | 0.00%   | 1  | 1.79%   | 0 | 0.00%   | 0   | 0.00%   | 0 | 0.00%   | 3   | 0.61%   |
| 15           | 6   | 2.93%   | 0  | 0.00%   | 1  | 2.33%                 | 0   | 0.00%   | 5  | 8.93%   | 0 | 0.00%   | 1.  | 0.63%   | 0 | 0.00%   | 13  | 2.66%   |
| 16           | 21  | 10.24%  | 2  | 20.00%  | 2  | 4.65%                 | 0   | 0.00%   | 14 | 25.00%  | 0 | 0.00%   | 2   | 1.25%   | 0 | 0.00%   | 41  | 8.38%   |
| 17           | 28  | 13.66%  | 3  | 30.00%  | 5  | 11.63 <mark>%</mark>  | 0   | 0.00%   | 18 | 32.14%  | 1 | 33.33%  | 8   | 5.00%   | 0 | 0.00%   | 63  | 12.88%  |
| 18           | 70  | 34.15%  | 0  | 0.00%   | 7  | 16.28 <mark>%</mark>  | 0   | 0.00%   | 16 | 28.57%  | 1 | 33.33%  | 29  | 18.13%  | 2 | 22.22%  | 125 | 25.56%  |
| 19           | 34  | 16.59%  | 4  | 40.00%  | 14 | 32.5 <mark>6%</mark>  | 1   | 33.33%  | 1  | 1.79%   | 1 | 33.33%  | 32  | 20.00%  | 0 | 0.00%   | 87  | 17.79%  |
| 20 and Above | 43  | 20.98%  | 1  | 10.00%  | 14 | 32.5 <mark>6%</mark>  | 2   | 66.67%  | 0  | 0.00%   | 0 | 0.00%   | 88  | 55.00%  | 7 | 77.78%  | 155 | 31.70%  |
| Total        | 205 | 100.00% | 10 | 100.00% | 43 | 100.0 <mark>0%</mark> | 3   | 100.00% | 56 | 100.00% | 3 | 100.00% | 160 | 100.00% | 9 | 100.00% | 489 | 100.00% |
| Average Age  | 1   | 8.27    |    | 17.90   |    | 18.81                 | AL. | 19.67   | 77 | 16.77   | W | 18.00   |     | 20.53   |   | 21.11   |     | 8.93    |