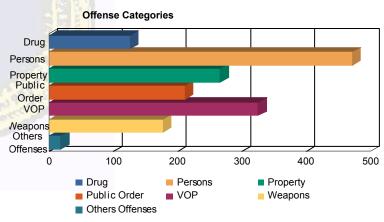

### **Offense Categories**

| Drug            | 97    | (7.51%)   | 7  | (12.28%)  | 5  | (6.76%)                 | . 1 | (7.14%)   | 16  | (10.60%)  | 0 | 0.00%     | 126   | (7.90%)   |
|-----------------|-------|-----------|----|-----------|----|-------------------------|-----|-----------|-----|-----------|---|-----------|-------|-----------|
| Persons         | 378   | (29.26%)  | 14 | (24.56%)  | 37 | (50.00%)                | 5   | (35.71%)  | 35  | (23.18%)  | 2 | (33.33%)  | 471   | (29.55%)  |
| Property        | 227   | (17.57%)  | 9  | (15.79%)  | 3  | (4.05%)                 | 2   | (14.29%)  | 24  | (15.89%)  | 1 | (16.67%)  | 266   | (16.69%)  |
| Public Order    | 171   | (13.24%)  | 9  | (15.79%)  | 8  | (10.8 <mark>1%</mark> ) | 2   | (14.29%)  | 21  | (13.91%)  | 0 | 0.00%     | 211   | (13.24%)  |
| VOP             | 267   | (20.67%)  | 12 | (21.05%)  | 4  | (5.41%)                 | 2   | (14.29%)  | 37  | (24.50%)  | 3 | (50.00%)  | 325   | (20.39%)  |
| Weapons         | 138   | (10.68%)  | 5  | (8.77%)   | 17 | (22.97%)                | 1   | (7.14%)   | 16  | (10.60%)  | 0 | 0.00%     | 177   | (11.10%)  |
| Others Offenses | 14    | (1.08%)   | 1  | (1.75%)   | 0  | 0.00%                   | 1   | (7.14%)   | 2   | (1.32%)   | 0 | 0.00%     | 18    | (1.13%)   |
| Total *         | 1,292 | (100.00%) | 57 | (100.00%) | 74 | (100.00%)               | 14  | (100.00%) | 151 | (100.00%) | 6 | (100.00%) | 1,594 | (100.00%) |