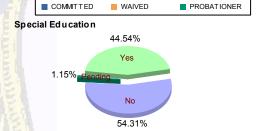

#### **Special Education Services**

|   | -       |     |           |    |           |    |           |   |           |    |           |   |           |     |           |
|---|---------|-----|-----------|----|-----------|----|-----------|---|-----------|----|-----------|---|-----------|-----|-----------|
|   | Yes     | 109 | (45.99%)  | 4  | (36.36%)  | 11 | (28.21%)  | 1 | (100.00%) | 27 | (49.09%)  | 3 | (60.00%)  | 155 | (44.54%)  |
|   | No      | 128 | (54.01%)  | 7  | (63.64%)  | 28 | (71.79%)  | 0 | 0.00%     | 24 | (43.64%)  | 2 | (40.00%)  | 189 | (54.31%)  |
|   | Pending | 0   | 0.00%     | 0  | 0.00%     | 0  | 0.00%     | 0 | 0.00%     | 4  | (7.27%)   | 0 | 0.00%     |     | (1.15%)   |
| Ī | Total   | 237 | (100.00%) | 11 | (100.00%) | 39 | (100.00%) | 1 | (100.00%) | 55 | (100.00%) | 5 | (100.00%) | 348 | (100.00%) |