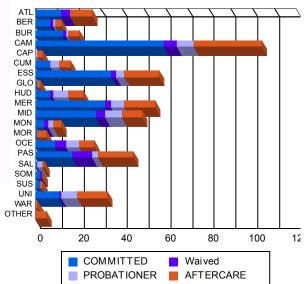

## **Sentencing County**

| ATL   | 12  | 5.06%   | 0  | 0.00%   | 4  | 10.26%  | 0 | 0.00%   | 0  | 0.00%   | 0 | 0.00%   | 9   | 6.21%   | 1  | 9.09%   | 26  | 5.16%   |
|-------|-----|---------|----|---------|----|---------|---|---------|----|---------|---|---------|-----|---------|----|---------|-----|---------|
| BER   | 7   | 2.95%   | 0  | 0.00%   | 1  | 2.56%   | 0 | 0.00%   | 1  | 1.82%   | 0 | 0.00%   | 3   | 2.07%   | 0  | 0.00%   | 12  | 2.38%   |
| BUR   | 11  | 4.64%   | 2  | 18.18%  | 1  | 2.56%   | 0 | 0.00%   | 1  | 1.82%   | 0 | 0.00%   | 4   | 2.76%   | 1  | 9.09%   | 20  | 3.97%   |
| CAM   | 55  | 23.21%  | 4  | 36.36%  | 5  | 12.82%  | 1 | 100.00% | 6  | 10.91%  | 2 | 40.00%  | 28  | 19.31%  | 3  | 27.27%  | 104 | 20.63%  |
| CAP   | 0   | 0.00%   | 0  | 0.00%   | 0  | 0.00%   | 0 | 0.00%   | 1  | 1.82%   | 0 | 0.00%   | 2   | 1.38%   | 0  | 0.00%   | 3   | 0.60%   |
| CUM   | 7   | 2.95%   | 0  | 0.00%   | 0  | 0.00%   | 0 | 0.00%   | 4  | 7.27%   | 0 | 0.00%   | 5   | 3.45%   | 0  | 0.00%   | 16  | 3.17%   |
| ESS   | 35  | 14.77%  | 0  | 0.00%   | 2  | 5.13%   | 0 | 0.00%   | 4  | 7.27%   | 0 | 0.00%   | 15  | 10.34%  | 1  | 9.09%   | 57  | 11.31%  |
| GLO   | 1   | 0.42%   | 0  | 0.00%   | 0  | 0.00%   | 0 | 0.00%   | 0  | 0.00%   | 0 | 0.00%   | 1   | 0.69%   | 0  | 0.00%   | 2   | 0.40%   |
| HUD   | 7   | 2.95%   | 0  | 0.00%   | 1  | 2.56%   | 0 | 0.00%   | 7  | 12.73%  | 0 | 0.00%   | 7   | 4.83%   | 0  | 0.00%   | 22  | 4.37%   |
| MER   | 30  | 12.66%  | 2  | 18.18%  | 3  | 7.69%   | 0 | 0.00%   | 5  | 9.09%   | 1 | 20.00%  | 12  | 8.28%   | 2  | 18.18%  | 55  | 10.91%  |
| MID   | 26  | 10.97%  | 2  | 18.18%  | 4  | 10.26%  | 0 | 0.00%   | 8  | 14.55%  | 0 | 0.00%   | 9   | 6.21%   | 0  | 0.00%   | 49  | 9.72%   |
| MON   | 4   | 1.69%   | 0  | 0.00%   | 2  | 5.13%   | 0 | 0.00%   | 2  | 3.64%   | 0 | 0.00%   | 4   | 2.76%   | 0  | 0.00%   | 12  | 2.38%   |
| MOR   | 1   | 0.42%   | 0  | 0.00%   | 0  | 0.00%   | 0 | 0.00%   | 0  | 0.00%   | 0 | 0.00%   | 4   | 2.76%   | 0  | 0.00%   | 5   | 0.999   |
| OCE   | 9   | 3.80%   | 0  | 0.00%   | 5  | 12.82%  | 0 | 0.00%   | 4  | 7.27%   | 2 | 40.00%  | 7   | 4.83%   | 0  | 0.00%   | 27  | 5.369   |
| PAS   | 17  | 7.17%   | 0  | 0.00%   | 9  | 23.08%  | 0 | 0.00%   | 3  | 5.45%   | 0 | 0.00%   | 15  | 10.34%  | 1  | 9.09%   | 45  | 8.93%   |
| SAL   | 1   | 0.42%   | 0  | 0.00%   | 0  | 0.00%   | 0 | 0.00%   | 2  | 3.64%   | 0 | 0.00%   | 1   | 0.69%   | 0  | 0.00%   | 4   | 0.79%   |
| SOM   | 2   | 0.84%   | 0  | 0.00%   | 1  | 2.56%   | 0 | 0.00%   | 0  | 0.00%   | 0 | 0.00%   | 0   | 0.00%   | 0  | 0.00%   | 3   | 0.60%   |
| SUS   | 1   | 0.42%   | 1  | 9.09%   | 0  | 0.00%   | 0 | 0.00%   | 0  | 0.00%   | 0 | 0.00%   | 1   | 0.69%   | 0  | 0.00%   | 3   | 0.60%   |
| UNI   | 11  | 4.64%   | 0  | 0.00%   | 1  | 2.56%   | 0 | 0.00%   | 7  | 12.73%  | 0 | 0.00%   | 12  | 8.28%   | 2  | 18.18%  | 33  | 6.55%   |
| WAR   | 0   | 0.00%   | 0  | 0.00%   | 0  | 0.00%   | 0 | 0.00%   | 0  | 0.00%   | 0 | 0.00%   | 1   | 0.69%   | 0  | 0.00%   | 1   | 0.20%   |
| OTHER | 0   | 0.00%   | 0  | 0.00%   | 0  | 0.00%   | 0 | 0.00%   | 0  | 0.00%   | 0 | 0.00%   | 5   | 3.45%   | 0  | 0.00%   | 5   | 0.99%   |
| Total | 237 | 100.00% | 11 | 100.00% | 39 | 100.00% | 1 | 100.00% | 55 | 100.00% | 5 | 100.00% | 145 | 100.00% | 11 | 100.00% | 504 | 100.00% |
|       | 1   |         |    |         |    |         |   | I       |    |         |   |         |     | I       |    |         |     |         |