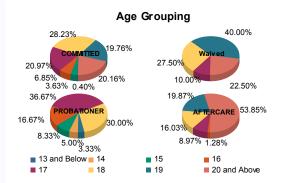

#### Age

| 13 and Below | 1   | 0.42%   | 0  | 0.00%   | 0  | 0.00%                 | 0 | 0.00%   | 0  | 0.00%   | 0  | 0.00%   | 0   | 0.00%   | 0  | 0.00%   | 1   | 0.20%   |
|--------------|-----|---------|----|---------|----|-----------------------|---|---------|----|---------|----|---------|-----|---------|----|---------|-----|---------|
| 14           | 0   | 0.00%   | 0  | 0.00%   | 0  | 0.00%                 | 0 | 0.00%   | 3  | 5.45%   | 0  | 0.00%   | 0   | 0.00%   | 0  | 0.00%   | 3   | 0.60%   |
| 15           | 9   | 3.80%   | 0  | 0.00%   | 0  | 0.00%                 | 0 | 0.00%   | 4  | 7.27%   | 19 | 20.00%  | 0   | 0.00%   | 0  | 0.00%   | 14  | 2.78%   |
| 16           | 16  | 6.75%   | 1  | 9.09%   | 0  | 0.00%                 | 0 | 0.00%   | 10 | 18.18%  | 0  | 0.00%   | 2   | 1.38%   | 0  | 0.00%   | 29  | 5.75%   |
| 17           | 49  | 20.68%  | 3  | 27.27%  | 4  | 10.26%                | 0 | 0.00%   | 20 | 36.36%  | 2  | 40.00%  | 11  | 7.59%   | 3  | 27.27%  | 92  | 18.25%  |
| 18           | 68  | 28.69%  | 2  | 18.18%  | 11 | 28.21%                | 0 | 0.00%   | 16 | 29.09%  | 2  | 40.00%  | 23  | 15.86%  | 2  | 18.18%  | 124 | 24.60%  |
| 19           | 47  | 19.83%  | 2  | 18.18%  | 15 | 38.46 <mark>%</mark>  | 1 | 100.00% | 2  | 3.64%   | 0  | 0.00%   | 28  | 19.31%  | 3  | 27.27%  | 98  | 19.44%  |
| 20 and Above | 47  | 19.83%  | 3  | 27.27%  | 9  | 23.08 <mark>%</mark>  | 0 | 0.00%   | 0  | 0.00%   | 0  | 0.00%   | 81  | 55.86%  | 3  | 27.27%  | 143 | 28.37%  |
| Total        | 237 | 100.00% | 11 | 100.00% | 39 | 100.00 <mark>%</mark> | 1 | 100.00% | 55 | 100.00% | 5  | 100.00% | 145 | 100.00% | 11 | 100.00% | 504 | 100.00% |
| Average Age  | 1   | 8.28    |    | 18.45   | •  | 18.77                 |   | 19.00   |    | 16.87   | TH | 17.00   |     | 20.46   |    | 19.00   | 1   | 18.80   |