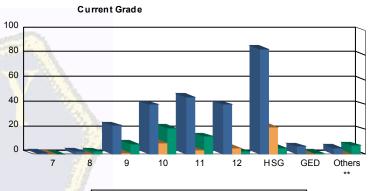

## Juvenile Demographics and Statistics

| Current   |     | СОММ      | ITTED |           |    | WAIV      | ΈD |           |    | PROBATI   | Total  |           |     |          |
|-----------|-----|-----------|-------|-----------|----|-----------|----|-----------|----|-----------|--------|-----------|-----|----------|
| Grade     | М   | MALE      |       | FEMALE    |    | MALE      |    | MALE      | M  | ALE       | FEMALE |           |     |          |
| 7         | 1   | (0.42%)   | 0     | 0.00%     | 0  | 0.00%     | 0  | 0.00%     | 0  | 0.00%     | 0      | 0.00%     | 1   | (0.29%   |
| 8         | 2   | (0.84%)   | 0     | 0.00%     | 0  | 0.00%     | 0  | 0.00%     | 2  | (3.64%)   | 0      | 0.00%     | 4   | (1.15%   |
| 9         | 22  | (9.28%)   | 1     | (9.09%)   | 1  | (2.56%)   | 0  | 0.00%     | 7  | (12.73%)  | 1      | (20.00%)  | 32  | (9.20%   |
| 10        | 36  | (15.19%)  | 4     | (36.36%)  | 9  | (23.08%)  | 0  | 0.00%     | 20 | (36.36%)  | 1      | (20.00%)  | 70  | (20.11%  |
| 11        | 43  | (18.14%)  | 3     | (27.27%)  | 3  | (7.69%)   | 0  | 0.00%     | 14 | (25.45%)  | 0      | 0.00%     | 63  | (18.10%  |
| 12        | 40  | (16.88%)  | 0     | 0.00%     | 5  | (12.82%)  | 0  | 0.00%     | 2  | (3.64%)   | 0      | 0.00%     | 47  | (13.51%  |
| HSG       | 84  | (35.44%)  | 1     | (9.09%)   | 21 | (53.85%)  | 1  | (100.00%) | 4  | (7.27%)   | 1      | (20.00%)  | 112 | (32.18%  |
| GED       | 6   | (2.53%)   | 0     | 0.00%     | 0  | 0.00%     | 0  | 0.00%     | 0  | 0.00%     | 1      | (20.00%)  | 7   | (2.01%   |
| Others ** | 3   | (1.27%)   | 2     | (18.18%)  | 0  | 0.00%     | 0  | 0.00%     | 6  | (10.91%)  | 1      | (20.00%)  | 12  | (3.45%   |
| Total     | 237 | (100.00%) | 11    | (100.00%) | 39 | (100.00%) | 1  | (100.00%) | 55 | (100.00%) | 5      | (100.00%) | 348 | (100.00% |