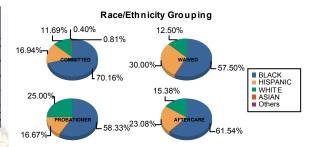

## Juvenile Demographics and Statistics

| Race/     |     | COMM    | ITTED |         | WAIVED |                     |        |         |      | PROBAT  | ER     |         | AFTER | Total   |        |         |     |         |
|-----------|-----|---------|-------|---------|--------|---------------------|--------|---------|------|---------|--------|---------|-------|---------|--------|---------|-----|---------|
| Ethnicity | М   | ALE     | FI    | EMALE   | MALE   |                     | FEMALE |         | MALE |         | FEMALE |         | MALE  |         | FEMALE |         |     |         |
| BLACK     | 170 | 71.73%  | 4     | 36.36%  | 22     | 56.41%              | 1      | 100.00% | 33   | 60.00%  | 2      | 40.00%  | 90    | 62.07%  | 6      | 54.55%  | 328 | 65.08%  |
| HISPANIC  | 40  | 16.88%  | 2     | 18.18%  | 12     | 30.77%              | 0      | 0.00%   | 9    | 16.36%  | 1      | 20.00%  | 34    | 23.45%  | 2      | 18.18%  | 100 | 19.84%  |
| WHITE     | 24  | 10.13%  | 5     | 45.45%  | 5      | 12.82%              | 0      | 0.00%   | 13   | 23.64%  | 2      | 40.00%  | 21    | 14.48%  | 3      | 27.27%  | 73  | 14.48%  |
| ASIAN     | 1   | 0.42%   | 0     | 0.00%   | 0      | 0.00%               | 0      | 0.00%   | 0    | 0.00%   | 0      | 0.00%   | 0     | 0.00%   | 0      | 0.00%   | 1   | 0.20%   |
| Others    | 2   | 0.84%   | 0     | 0.00%   | 0      | 0. <mark>00%</mark> | 0      | 0.00%   | 0    | 0.00%   | 0      | 0.00%   | 0     | 0.00%   | 0      | 0.00%   | 2   | 0.40%   |
| Total     | 237 | 100.00% | 11    | 100.00% | 39     | 100.00%             | 1      | 100.00% | 55   | 100.00% | 5      | 100.00% | 145   | 100.00% | 11     | 100.00% | 504 | 100.00% |