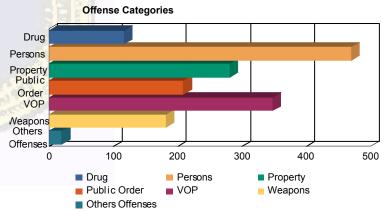

### **Offense Categories**

| 83    | (6.41%)                               | 6                                                                           | (8.96%)                                                                                                   | 7                                                                                                                                               | (9.59%)                                                                                                                                                                                                                                                                                     | 1                                                                                                                                                                                                                                                                                                                                                                    | (9.09%)                                                                                                                                                                                                                                                                                                                                                                                                  | 19                                                                                                                                                                                                                                                                                                                                                                                                                                                                                 | (11.11%)                                                                                                                                                                                                                                                                                                                                                                                                                                                                                                                    | 1                                                                                                                                                                                                                                                                                                                                                                                                                                                                                                                                                                                                      | (11.11%)                                                                                                                                                                                                                                                                                                                                                                                                                                                                                                                                                                                                                                   | 117                                                                                                                                                                                                                                                                                                                                                                                                                                                                                                                                                                                                                                                                                                             | (7.20%)                                                                                                                                                                                                                                                                                                                                                                                                                                                                                                                                                                                                                                                                                                                                                        |
|-------|---------------------------------------|-----------------------------------------------------------------------------|-----------------------------------------------------------------------------------------------------------|-------------------------------------------------------------------------------------------------------------------------------------------------|---------------------------------------------------------------------------------------------------------------------------------------------------------------------------------------------------------------------------------------------------------------------------------------------|----------------------------------------------------------------------------------------------------------------------------------------------------------------------------------------------------------------------------------------------------------------------------------------------------------------------------------------------------------------------|----------------------------------------------------------------------------------------------------------------------------------------------------------------------------------------------------------------------------------------------------------------------------------------------------------------------------------------------------------------------------------------------------------|------------------------------------------------------------------------------------------------------------------------------------------------------------------------------------------------------------------------------------------------------------------------------------------------------------------------------------------------------------------------------------------------------------------------------------------------------------------------------------|-----------------------------------------------------------------------------------------------------------------------------------------------------------------------------------------------------------------------------------------------------------------------------------------------------------------------------------------------------------------------------------------------------------------------------------------------------------------------------------------------------------------------------|--------------------------------------------------------------------------------------------------------------------------------------------------------------------------------------------------------------------------------------------------------------------------------------------------------------------------------------------------------------------------------------------------------------------------------------------------------------------------------------------------------------------------------------------------------------------------------------------------------|--------------------------------------------------------------------------------------------------------------------------------------------------------------------------------------------------------------------------------------------------------------------------------------------------------------------------------------------------------------------------------------------------------------------------------------------------------------------------------------------------------------------------------------------------------------------------------------------------------------------------------------------|-----------------------------------------------------------------------------------------------------------------------------------------------------------------------------------------------------------------------------------------------------------------------------------------------------------------------------------------------------------------------------------------------------------------------------------------------------------------------------------------------------------------------------------------------------------------------------------------------------------------------------------------------------------------------------------------------------------------|----------------------------------------------------------------------------------------------------------------------------------------------------------------------------------------------------------------------------------------------------------------------------------------------------------------------------------------------------------------------------------------------------------------------------------------------------------------------------------------------------------------------------------------------------------------------------------------------------------------------------------------------------------------------------------------------------------------------------------------------------------------|
| 378   | (29.19%)                              | 15                                                                          | (22.39%)                                                                                                  | 33                                                                                                                                              | (45.21%)                                                                                                                                                                                                                                                                                    | 3                                                                                                                                                                                                                                                                                                                                                                    | (27.27%)                                                                                                                                                                                                                                                                                                                                                                                                 | 39                                                                                                                                                                                                                                                                                                                                                                                                                                                                                 | (22.81%)                                                                                                                                                                                                                                                                                                                                                                                                                                                                                                                    | 2                                                                                                                                                                                                                                                                                                                                                                                                                                                                                                                                                                                                      | (22.22%)                                                                                                                                                                                                                                                                                                                                                                                                                                                                                                                                                                                                                                   | 470                                                                                                                                                                                                                                                                                                                                                                                                                                                                                                                                                                                                                                                                                                             | (28.91%)                                                                                                                                                                                                                                                                                                                                                                                                                                                                                                                                                                                                                                                                                                                                                       |
| 236   | (18.22%)                              | 9                                                                           | (13.43%)                                                                                                  | 5                                                                                                                                               | (6.85%)                                                                                                                                                                                                                                                                                     | 2                                                                                                                                                                                                                                                                                                                                                                    | (18.18%)                                                                                                                                                                                                                                                                                                                                                                                                 | 29                                                                                                                                                                                                                                                                                                                                                                                                                                                                                 | (16.96%)                                                                                                                                                                                                                                                                                                                                                                                                                                                                                                                    | 0                                                                                                                                                                                                                                                                                                                                                                                                                                                                                                                                                                                                      | 0.00%                                                                                                                                                                                                                                                                                                                                                                                                                                                                                                                                                                                                                                      | 281                                                                                                                                                                                                                                                                                                                                                                                                                                                                                                                                                                                                                                                                                                             | (17.28%)                                                                                                                                                                                                                                                                                                                                                                                                                                                                                                                                                                                                                                                                                                                                                       |
| 170   | (13.13%)                              | 14                                                                          | (20.90%)                                                                                                  | 8                                                                                                                                               | (10. <mark>96%)</mark>                                                                                                                                                                                                                                                                      | 2                                                                                                                                                                                                                                                                                                                                                                    | (18.18%)                                                                                                                                                                                                                                                                                                                                                                                                 | 14                                                                                                                                                                                                                                                                                                                                                                                                                                                                                 | (8.19%)                                                                                                                                                                                                                                                                                                                                                                                                                                                                                                                     | 1                                                                                                                                                                                                                                                                                                                                                                                                                                                                                                                                                                                                      | (11.11%)                                                                                                                                                                                                                                                                                                                                                                                                                                                                                                                                                                                                                                   | 209                                                                                                                                                                                                                                                                                                                                                                                                                                                                                                                                                                                                                                                                                                             | (12.85%)                                                                                                                                                                                                                                                                                                                                                                                                                                                                                                                                                                                                                                                                                                                                                       |
| 273   | (21.08%)                              | 14                                                                          | (20.90%)                                                                                                  | 3                                                                                                                                               | (4.11%)                                                                                                                                                                                                                                                                                     | 2                                                                                                                                                                                                                                                                                                                                                                    | (18.18%)                                                                                                                                                                                                                                                                                                                                                                                                 | 50                                                                                                                                                                                                                                                                                                                                                                                                                                                                                 | (29.24%)                                                                                                                                                                                                                                                                                                                                                                                                                                                                                                                    | 5                                                                                                                                                                                                                                                                                                                                                                                                                                                                                                                                                                                                      | (55.56%)                                                                                                                                                                                                                                                                                                                                                                                                                                                                                                                                                                                                                                   | 347                                                                                                                                                                                                                                                                                                                                                                                                                                                                                                                                                                                                                                                                                                             | (21.34%)                                                                                                                                                                                                                                                                                                                                                                                                                                                                                                                                                                                                                                                                                                                                                       |
| 140   | (10.81%)                              | 8                                                                           | (11.94%)                                                                                                  | 17                                                                                                                                              | (23.29%)                                                                                                                                                                                                                                                                                    | 0                                                                                                                                                                                                                                                                                                                                                                    | 0.00%                                                                                                                                                                                                                                                                                                                                                                                                    | 17                                                                                                                                                                                                                                                                                                                                                                                                                                                                                 | (9.94%)                                                                                                                                                                                                                                                                                                                                                                                                                                                                                                                     | 0                                                                                                                                                                                                                                                                                                                                                                                                                                                                                                                                                                                                      | 0.00%                                                                                                                                                                                                                                                                                                                                                                                                                                                                                                                                                                                                                                      | 182                                                                                                                                                                                                                                                                                                                                                                                                                                                                                                                                                                                                                                                                                                             | (11.19%)                                                                                                                                                                                                                                                                                                                                                                                                                                                                                                                                                                                                                                                                                                                                                       |
| 15    | (1.16%)                               | 1                                                                           | (1.49%)                                                                                                   | 0                                                                                                                                               | 0.00%                                                                                                                                                                                                                                                                                       | 1                                                                                                                                                                                                                                                                                                                                                                    | (9.09%)                                                                                                                                                                                                                                                                                                                                                                                                  | 3                                                                                                                                                                                                                                                                                                                                                                                                                                                                                  | (1.75%)                                                                                                                                                                                                                                                                                                                                                                                                                                                                                                                     | 0                                                                                                                                                                                                                                                                                                                                                                                                                                                                                                                                                                                                      | 0.00%                                                                                                                                                                                                                                                                                                                                                                                                                                                                                                                                                                                                                                      | 20                                                                                                                                                                                                                                                                                                                                                                                                                                                                                                                                                                                                                                                                                                              | (1.23%)                                                                                                                                                                                                                                                                                                                                                                                                                                                                                                                                                                                                                                                                                                                                                        |
| 1,295 | (100.00%)                             | 67                                                                          | (100.00%)                                                                                                 | 73                                                                                                                                              | (100.00%)                                                                                                                                                                                                                                                                                   | 11                                                                                                                                                                                                                                                                                                                                                                   | (100.00%)                                                                                                                                                                                                                                                                                                                                                                                                | 171                                                                                                                                                                                                                                                                                                                                                                                                                                                                                | (100.00%)                                                                                                                                                                                                                                                                                                                                                                                                                                                                                                                   | 9                                                                                                                                                                                                                                                                                                                                                                                                                                                                                                                                                                                                      | (100.00%)                                                                                                                                                                                                                                                                                                                                                                                                                                                                                                                                                                                                                                  | 1,626                                                                                                                                                                                                                                                                                                                                                                                                                                                                                                                                                                                                                                                                                                           | (100.00%)                                                                                                                                                                                                                                                                                                                                                                                                                                                                                                                                                                                                                                                                                                                                                      |
|       | 378<br>236<br>170<br>273<br>140<br>15 | 378 (29.19%) 236 (18.22%) 170 (13.13%) 273 (21.08%) 140 (10.81%) 15 (1.16%) | 378 (29.19%) 15<br>236 (18.22%) 9<br>170 (13.13%) 14<br>273 (21.08%) 14<br>140 (10.81%) 8<br>15 (1.16%) 1 | 378 (29.19%) 15 (22.39%) 236 (18.22%) 9 (13.43%) 170 (13.13%) 14 (20.90%) 273 (21.08%) 14 (20.90%) 140 (10.81%) 8 (11.94%) 15 (1.16%) 1 (1.49%) | 378     (29.19%)     15     (22.39%)     33       236     (18.22%)     9     (13.43%)     5       170     (13.13%)     14     (20.90%)     8       273     (21.08%)     14     (20.90%)     3       140     (10.81%)     8     (11.94%)     17       15     (1.16%)     1     (1.49%)     0 | 378     (29.19%)     15     (22.39%)     33     (45.21%)       236     (18.22%)     9     (13.43%)     5     (6.85%)       170     (13.13%)     14     (20.90%)     8     (10.96%)       273     (21.08%)     14     (20.90%)     3     (4.11%)       140     (10.81%)     8     (11.94%)     17     (23.29%)       15     (1.16%)     1     (1.49%)     0     0.00% | 378     (29.19%)     15     (22.39%)     33     (45.21%)     3       236     (18.22%)     9     (13.43%)     5     (6.85%)     2       170     (13.13%)     14     (20.90%)     8     (10.96%)     2       273     (21.08%)     14     (20.90%)     3     (4.11%)     2       140     (10.81%)     8     (11.94%)     17     (23.29%)     0       15     (1.16%)     1     (1.49%)     0     0.00%     1 | 378     (29.19%)     15     (22.39%)     33     (45.21%)     3     (27.27%)       236     (18.22%)     9     (13.43%)     5     (6.85%)     2     (18.18%)       170     (13.13%)     14     (20.90%)     8     (10.96%)     2     (18.18%)       273     (21.08%)     14     (20.90%)     3     (4.11%)     2     (18.18%)       140     (10.81%)     8     (11.94%)     17     (23.29%)     0     0.00%       15     (1.16%)     1     (1.49%)     0     0.00%     1     (9.09%) | 378     (29.19%)     15     (22.39%)     33     (45.21%)     3     (27.27%)     39       236     (18.22%)     9     (13.43%)     5     (6.85%)     2     (18.18%)     29       170     (13.13%)     14     (20.90%)     8     (10.96%)     2     (18.18%)     14       273     (21.08%)     14     (20.90%)     3     (4.11%)     2     (18.18%)     50       140     (10.81%)     8     (11.94%)     17     (23.29%)     0     0.00%     17       15     (1.16%)     1     (1.49%)     0     0.00%     1     (9.09%)     3 | 378     (29.19%)     15     (22.39%)     33     (45.21%)     3     (27.27%)     39     (22.81%)       236     (18.22%)     9     (13.43%)     5     (6.85%)     2     (18.18%)     29     (16.96%)       170     (13.13%)     14     (20.90%)     8     (10.96%)     2     (18.18%)     14     (8.19%)       273     (21.08%)     14     (20.90%)     3     (4.11%)     2     (18.18%)     50     (29.24%)       140     (10.81%)     8     (11.94%)     17     (23.29%)     0     0.00%     17     (9.94%)       15     (1.16%)     1     (1.49%)     0     0.00%     1     (9.09%)     3     (1.75%) | 378     (29.19%)     15     (22.39%)     33     (45.21%)     3     (27.27%)     39     (22.81%)     2       236     (18.22%)     9     (13.43%)     5     (6.85%)     2     (18.18%)     29     (16.96%)     0       170     (13.13%)     14     (20.90%)     8     (10.96%)     2     (18.18%)     14     (8.19%)     1       273     (21.08%)     14     (20.90%)     3     (4.11%)     2     (18.18%)     50     (29.24%)     5       140     (10.81%)     8     (11.94%)     17     (23.29%)     0     0.00%     17     (9.94%)     0       15     (1.16%)     1     (1.49%)     0     0.00%     1     (9.09%)     3     (1.75%)     0 | 378     (29.19%)     15     (22.39%)     33     (45.21%)     3     (27.27%)     39     (22.81%)     2     (22.22%)       236     (18.22%)     9     (13.43%)     5     (6.85%)     2     (18.18%)     29     (16.96%)     0     0.00%       170     (13.13%)     14     (20.90%)     8     (10.96%)     2     (18.18%)     14     (8.19%)     1     (11.11%)       273     (21.08%)     14     (20.90%)     3     (4.11%)     2     (18.18%)     50     (29.24%)     5     (55.56%)       140     (10.81%)     8     (11.94%)     17     (23.29%)     0     0.00%     17     (9.94%)     0     0.00%       15     (1.16%)     1     (1.49%)     0     0.00%     1     (9.09%)     3     (1.75%)     0     0.00% | 378     (29.19%)     15     (22.39%)     33     (45.21%)     3     (27.27%)     39     (22.81%)     2     (22.22%)     470       236     (18.22%)     9     (13.43%)     5     (6.85%)     2     (18.18%)     29     (16.96%)     0     0.00%     281       170     (13.13%)     14     (20.90%)     8     (10.96%)     2     (18.18%)     14     (8.19%)     1     (11.11%)     209       273     (21.08%)     14     (20.90%)     3     (4.11%)     2     (18.18%)     50     (29.24%)     5     (55.56%)     347       140     (10.81%)     8     (11.94%)     17     (23.29%)     0     0.00%     17     (9.94%)     0     0.00%     182       15     (1.16%)     1     (1.49%)     0     0.00%     1     (9.09%)     3     (1.75%)     0     0.00%     20 |