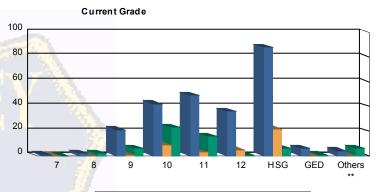

#### **Special Education Services**

| Yes     | 111 | (46.64%)  | 4  | (36.36%)  | 11 | (28.21%)  | 1 | (100.00%) | 29 | (51.79%)  | 3 | (60.00%)  | 15  | 9 <mark>(45.43%)</mark> |
|---------|-----|-----------|----|-----------|----|-----------|---|-----------|----|-----------|---|-----------|-----|-------------------------|
| No      | 127 | (53.36%)  | 7  | (63.64%)  | 28 | (71.79%)  | 0 | 0.00%     | 24 | (42.86%)  | 2 | (40.00%)  | 18  | 8 <mark>(53.71%)</mark> |
| Pending | 0   | 0.00%     | 0  | 0.00%     | 0  | 0.00%     | 0 | 0.00%     | 3  | (5.36%)   | 0 | 0.00%     | 211 | 3 <b>(0.86%)</b>        |
| Total   | 238 | (100.00%) | 11 | (100.00%) | 39 | (100.00%) | 1 | (100.00%) | 56 | (100.00%) | 5 | (100.00%) | 35  | 0 (100.00%)             |