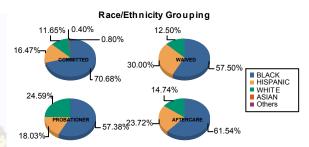

## Juvenile Demographics and Statistics

| Race/     | COMMITTED |         |    |         | WAIVED |         |   |         |    | PROBAT  | R | No.     | AFTE | Total   |    |         |     |         |
|-----------|-----------|---------|----|---------|--------|---------|---|---------|----|---------|---|---------|------|---------|----|---------|-----|---------|
| Ethnicity | M         | IALE    | FE | FEMALE  |        | MALE    |   | FEMALE  |    | MALE    |   | FEMALE  |      | MALE    |    | FEMALE  |     |         |
| BLACK     | 172       | 72.27%  | 4  | 36.36%  | 22     | 56.41%  | 1 | 100.00% | 33 | 58.93%  | 2 | 40.00%  | 90   | 62.07%  | 6  | 54.55%  | 330 | 65.22%  |
| HISPANIC  | 39        | 16.39%  | 2  | 18.18%  | 12     | 30.77%  | 0 | 0.00%   | 10 | 17.86%  | 1 | 20.00%  | 35   | 24.14%  | 2  | 18.18%  | 101 | 19.96%  |
| WHITE     | 24        | 10.08%  | 5  | 45.45%  | 5      | 12.82%  | 0 | 0.00%   | 13 | 23.21%  | 2 | 40.00%  | 20   | 13.79%  | 3  | 27.27%  | 72  | 14.23%  |
| ASIAN     | 1         | 0.42%   | 0  | 0.00%   | 0      | 0.00%   | 0 | 0.00%   | 0  | 0.00%   | 0 | 0.00%   | 0    | 0.00%   | 0  | 0.00%   | 1   | 0.20%   |
| Others    | 2         | 0.84%   | 0  | 0.00%   | 0      | 0.00%   | 0 | 0.00%   | 0  | 0.00%   | 0 | 0.00%   | 0    | 0.00%   | 0  | 0.00%   | 2   | 0.40%   |
| Total     | 238       | 100.00% | 11 | 100.00% | 39     | 100.00% | 1 | 100.00% | 56 | 100.00% | 5 | 100.00% | 145  | 100.00% | 11 | 100.00% | 506 | 100.00% |