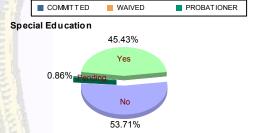

### **Offense Categories**

| Drug            | 81    | (6.24%)   | 6  | (8.96%)   | 7  | (9.59%)                 | 1  | (9.09%)   | 20  | (11.49%)  | 1 | (11.11%)  | 116   | (7.11%)   |
|-----------------|-------|-----------|----|-----------|----|-------------------------|----|-----------|-----|-----------|---|-----------|-------|-----------|
| Persons         | 380   | (29.28%)  | 15 | (22.39%)  | 33 | (45.21%)                | 3  | (27.27%)  | 40  | (22.99%)  | 2 | (22.22%)  | 473   | (28.98%)  |
| Property        | 236   | (18.18%)  | 9  | (13.43%)  | 5  | (6.85%)                 | 2  | (18.18%)  | 29  | (16.67%)  | 0 | 0.00%     | 281   | (17.22%)  |
| Public Order    | 171   | (13.17%)  | 14 | (20.90%)  | 8  | (10. <mark>96%</mark> ) | 2  | (18.18%)  | 14  | (8.05%)   | 1 | (11.11%)  | 210   | (12.87%)  |
| VOP             | 273   | (21.03%)  | 14 | (20.90%)  | 3  | (4.11%)                 | 2  | (18.18%)  | 50  | (28.74%)  | 5 | (55.56%)  | 347   | (21.26%)  |
| Weapons         | 142   | (10.94%)  | 8  | (11.94%)  | 17 | (23.29%)                | 0  | 0.00%     | 18  | (10.34%)  | 0 | 0.00%     | 185   | (11.34%)  |
| Others Offenses | 15    | (1.16%)   | 1  | (1.49%)   | 0  | 0.00%                   | 1  | (9.09%)   | 3   | (1.72%)   | 0 | 0.00%     | 20    | (1.23%)   |
| Total *         | 1,298 | (100.00%) | 67 | (100.00%) | 73 | (100.00%)               | 11 | (100.00%) | 174 | (100.00%) | 9 | (100.00%) | 1,632 | (100.00%) |