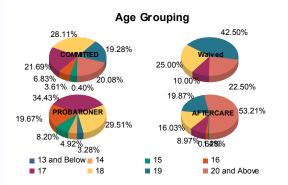

#### Age

| 13 and Below | 1   | 0.42%   | 0  | 0.00%   | 0  | 0.00%                 | 0   | 0.00%   | 0  | 0.00%   | 0  | 0.00%   | 0   | 0.00%   | 0  | 0.00%   | 1   | 0.20%   |
|--------------|-----|---------|----|---------|----|-----------------------|-----|---------|----|---------|----|---------|-----|---------|----|---------|-----|---------|
| 14           | 0   | 0.00%   | 0  | 0.00%   | 0  | 0.00%                 | 0   | 0.00%   | 3  | 5.36%   | 0  | 0.00%   | 0   | 0.00%   | 0  | 0.00%   | 3   | 0.59%   |
| 15           | 9   | 3.78%   | 0  | 0.00%   | 0  | 0.00%                 | 0   | 0.00%   | 4  | 7.14%   | 19 | 20.00%  | 1   | 0.69%   | 0  | 0.00%   | 15  | 2.96%   |
| 16           | 16  | 6.72%   | 1  | 9.09%   | 0  | 0.00%                 | 0   | 0.00%   | 12 | 21.43%  | 0  | 0.00%   | 2   | 1.38%   | 0  | 0.00%   | 31  | 6.13%   |
| 17           | 51  | 21.43%  | 3  | 27.27%  | 4  | 10.26%                | 0   | 0.00%   | 19 | 33.93%  | 2  | 40.00%  | 11  | 7.59%   | 3  | 27.27%  | 93  | 18.38%  |
| 18           | 68  | 28.57%  | 2  | 18.18%  | 10 | 25.64%                | 0   | 0.00%   | 16 | 28.57%  | 2  | 40.00%  | 23  | 15.86%  | 2  | 18.18%  | 123 | 24.31%  |
| 19           | 46  | 19.33%  | 2  | 18.18%  | 16 | 41.03 <mark>%</mark>  | 1   | 100.00% | 2  | 3.57%   | 0  | 0.00%   | 28  | 19.31%  | 3  | 27.27%  | 98  | 19.37%  |
| 20 and Above | 47  | 19.75%  | 3  | 27.27%  | 9  | 23.08 <mark>%</mark>  | 0   | 0.00%   | 0  | 0.00%   | 0  | 0.00%   | 80  | 55.17%  | 3  | 27.27%  | 142 | 28.06%  |
| Total        | 238 | 100.00% | 11 | 100.00% | 39 | 100.0 <mark>0%</mark> | 1   | 100.00% | 56 | 100.00% | 5  | 100.00% | 145 | 100.00% | 11 | 100.00% | 506 | 100.00% |
| Average Age  | 1   | 8.27    |    | 18.45   | •  | 18.79                 | AL. | 19.00   |    | 16.84   | TH | 17.00   |     | 20.43   |    | 19.00   |     | 18.78   |