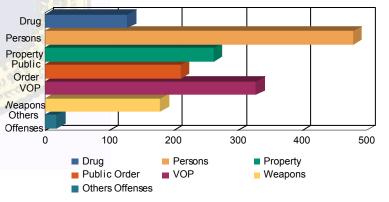

### **Offense Categories**

| 100   | (7.70%)                               | 7                                                                                                           | (12.28%)                                                                                                                              | 5                                                                                                                                                                                                     | (6.25%)                                                                                                                                                                                                                         | 1                                                                                                                                                                                                                                                                                            | (7.14%)                                                                                                                                                                                                                                                                                                              | 15                                                                                                                                                                                                                                                                                                                                                                                   | (10.07%)                                                                                                                                                                                                                                                                                                                                                                                                          | 0                                                                                                                                                                                                                                                                                                                                                                                                                                                                                  | 0.00%                                                                                                                                                                                                                                                                                                                                                                                                                                                                                                       | 128                                                                                                                                                                                                                                                                                                                                                                                                                                                                                                                                                                 | (7.98%)                                                                                                                                                                                                                                                                                                                                                                                                                                      |
|-------|---------------------------------------|-------------------------------------------------------------------------------------------------------------|---------------------------------------------------------------------------------------------------------------------------------------|-------------------------------------------------------------------------------------------------------------------------------------------------------------------------------------------------------|---------------------------------------------------------------------------------------------------------------------------------------------------------------------------------------------------------------------------------|----------------------------------------------------------------------------------------------------------------------------------------------------------------------------------------------------------------------------------------------------------------------------------------------|----------------------------------------------------------------------------------------------------------------------------------------------------------------------------------------------------------------------------------------------------------------------------------------------------------------------|--------------------------------------------------------------------------------------------------------------------------------------------------------------------------------------------------------------------------------------------------------------------------------------------------------------------------------------------------------------------------------------|-------------------------------------------------------------------------------------------------------------------------------------------------------------------------------------------------------------------------------------------------------------------------------------------------------------------------------------------------------------------------------------------------------------------|------------------------------------------------------------------------------------------------------------------------------------------------------------------------------------------------------------------------------------------------------------------------------------------------------------------------------------------------------------------------------------------------------------------------------------------------------------------------------------|-------------------------------------------------------------------------------------------------------------------------------------------------------------------------------------------------------------------------------------------------------------------------------------------------------------------------------------------------------------------------------------------------------------------------------------------------------------------------------------------------------------|---------------------------------------------------------------------------------------------------------------------------------------------------------------------------------------------------------------------------------------------------------------------------------------------------------------------------------------------------------------------------------------------------------------------------------------------------------------------------------------------------------------------------------------------------------------------|----------------------------------------------------------------------------------------------------------------------------------------------------------------------------------------------------------------------------------------------------------------------------------------------------------------------------------------------------------------------------------------------------------------------------------------------|
| 380   | (29.25%)                              | 14                                                                                                          | (24.56%)                                                                                                                              | 42                                                                                                                                                                                                    | (52.50%)                                                                                                                                                                                                                        | 5                                                                                                                                                                                                                                                                                            | (35.71%)                                                                                                                                                                                                                                                                                                             | 36                                                                                                                                                                                                                                                                                                                                                                                   | (24.16%)                                                                                                                                                                                                                                                                                                                                                                                                          | 2                                                                                                                                                                                                                                                                                                                                                                                                                                                                                  | (33.33%)                                                                                                                                                                                                                                                                                                                                                                                                                                                                                                    | 479                                                                                                                                                                                                                                                                                                                                                                                                                                                                                                                                                                 | (29.84%)                                                                                                                                                                                                                                                                                                                                                                                                                                     |
| 225   | (17.32%)                              | 9                                                                                                           | (15.79%)                                                                                                                              | 3                                                                                                                                                                                                     | (3.75%)                                                                                                                                                                                                                         | 2                                                                                                                                                                                                                                                                                            | (14.29%)                                                                                                                                                                                                                                                                                                             | 22                                                                                                                                                                                                                                                                                                                                                                                   | (14.77%)                                                                                                                                                                                                                                                                                                                                                                                                          | 1                                                                                                                                                                                                                                                                                                                                                                                                                                                                                  | (16.67%)                                                                                                                                                                                                                                                                                                                                                                                                                                                                                                    | 262                                                                                                                                                                                                                                                                                                                                                                                                                                                                                                                                                                 | (16.32%)                                                                                                                                                                                                                                                                                                                                                                                                                                     |
| 172   | (13.24%)                              | 9                                                                                                           | (15.79%)                                                                                                                              | 8                                                                                                                                                                                                     | (10.00%)                                                                                                                                                                                                                        | 2                                                                                                                                                                                                                                                                                            | (14.29%)                                                                                                                                                                                                                                                                                                             | 20                                                                                                                                                                                                                                                                                                                                                                                   | (13.42%)                                                                                                                                                                                                                                                                                                                                                                                                          | 0                                                                                                                                                                                                                                                                                                                                                                                                                                                                                  | 0.00%                                                                                                                                                                                                                                                                                                                                                                                                                                                                                                       | 211                                                                                                                                                                                                                                                                                                                                                                                                                                                                                                                                                                 | (13.15%)                                                                                                                                                                                                                                                                                                                                                                                                                                     |
| 268   | (20.63%)                              | 12                                                                                                          | (21.05%)                                                                                                                              | 4                                                                                                                                                                                                     | (5.00%)                                                                                                                                                                                                                         | 2                                                                                                                                                                                                                                                                                            | (14.29%)                                                                                                                                                                                                                                                                                                             | 39                                                                                                                                                                                                                                                                                                                                                                                   | (26.17%)                                                                                                                                                                                                                                                                                                                                                                                                          | 3                                                                                                                                                                                                                                                                                                                                                                                                                                                                                  | (50.00%)                                                                                                                                                                                                                                                                                                                                                                                                                                                                                                    | 328                                                                                                                                                                                                                                                                                                                                                                                                                                                                                                                                                                 | (20.44%)                                                                                                                                                                                                                                                                                                                                                                                                                                     |
| 140   | (10.78%)                              | 5                                                                                                           | (8.77%)                                                                                                                               | 18                                                                                                                                                                                                    | (22.50%)                                                                                                                                                                                                                        | 1                                                                                                                                                                                                                                                                                            | (7.14%)                                                                                                                                                                                                                                                                                                              | 15                                                                                                                                                                                                                                                                                                                                                                                   | (10.07%)                                                                                                                                                                                                                                                                                                                                                                                                          | 0                                                                                                                                                                                                                                                                                                                                                                                                                                                                                  | 0.00%                                                                                                                                                                                                                                                                                                                                                                                                                                                                                                       | 179                                                                                                                                                                                                                                                                                                                                                                                                                                                                                                                                                                 | (11.15%)                                                                                                                                                                                                                                                                                                                                                                                                                                     |
| 14    | (1.08%)                               | 1                                                                                                           | (1.75%)                                                                                                                               | 0                                                                                                                                                                                                     | 0.00%                                                                                                                                                                                                                           | 1                                                                                                                                                                                                                                                                                            | (7.14%)                                                                                                                                                                                                                                                                                                              | 2                                                                                                                                                                                                                                                                                                                                                                                    | (1.34%)                                                                                                                                                                                                                                                                                                                                                                                                           | 0                                                                                                                                                                                                                                                                                                                                                                                                                                                                                  | 0.00%                                                                                                                                                                                                                                                                                                                                                                                                                                                                                                       | 18                                                                                                                                                                                                                                                                                                                                                                                                                                                                                                                                                                  | (1.12%)                                                                                                                                                                                                                                                                                                                                                                                                                                      |
| 1,299 | (100.00%)                             | 57                                                                                                          | (100.00%)                                                                                                                             | 80                                                                                                                                                                                                    | (100.00%)                                                                                                                                                                                                                       | 14                                                                                                                                                                                                                                                                                           | (100.00%)                                                                                                                                                                                                                                                                                                            | 149                                                                                                                                                                                                                                                                                                                                                                                  | (100.00%)                                                                                                                                                                                                                                                                                                                                                                                                         | 6                                                                                                                                                                                                                                                                                                                                                                                                                                                                                  | (100.00%)                                                                                                                                                                                                                                                                                                                                                                                                                                                                                                   | 1,605                                                                                                                                                                                                                                                                                                                                                                                                                                                                                                                                                               | (100.00%)                                                                                                                                                                                                                                                                                                                                                                                                                                    |
|       | 380<br>225<br>172<br>268<br>140<br>14 | 380   (29.25%)     225   (17.32%)     172   (13.24%)     268   (20.63%)     140   (10.78%)     14   (1.08%) | 380   (29.25%)   14     225   (17.32%)   9     172   (13.24%)   9     268   (20.63%)   12     140   (10.78%)   5     14   (1.08%)   1 | 380   (29.25%)   14   (24.56%)     225   (17.32%)   9   (15.79%)     172   (13.24%)   9   (15.79%)     268   (20.63%)   12   (21.05%)     140   (10.78%)   5   (8.77%)     14   (1.08%)   1   (1.75%) | 380   (29.25%)   14   (24.56%)   42     225   (17.32%)   9   (15.79%)   3     172   (13.24%)   9   (15.79%)   8     268   (20.63%)   12   (21.05%)   4     140   (10.78%)   5   (8.77%)   18     14   (1.08%)   1   (1.75%)   0 | 380   (29.25%)   14   (24.56%)   42   (52.50%)     225   (17.32%)   9   (15.79%)   3   (3.75%)     172   (13.24%)   9   (15.79%)   8   (10.00%)     268   (20.63%)   12   (21.05%)   4   (5.00%)     140   (10.78%)   5   (8.77%)   18   (22.50%)     14   (1.08%)   1   (1.75%)   0   0.00% | 380   (29.25%)   14   (24.56%)   42   (52.50%)   5     225   (17.32%)   9   (15.79%)   3   (3.75%)   2     172   (13.24%)   9   (15.79%)   8   (10.00%)   2     268   (20.63%)   12   (21.05%)   4   (5.00%)   2     140   (10.78%)   5   (8.77%)   18   (22.50%)   1     14   (1.08%)   1   (1.75%)   0   0.00%   1 | 380   (29.25%)   14   (24.56%)   42   (52.50%)   5   (35.71%)     225   (17.32%)   9   (15.79%)   3   (3.75%)   2   (14.29%)     172   (13.24%)   9   (15.79%)   8   (10.00%)   2   (14.29%)     268   (20.63%)   12   (21.05%)   4   (5.00%)   2   (14.29%)     140   (10.78%)   5   (8.77%)   18   (22.50%)   1   (7.14%)     14   (1.08%)   1   (1.75%)   0   0.00%   1   (7.14%) | 380   (29.25%)   14   (24.56%)   42   (52.50%)   5   (35.71%)   36     225   (17.32%)   9   (15.79%)   3   (3.75%)   2   (14.29%)   22     172   (13.24%)   9   (15.79%)   8   (10.00%)   2   (14.29%)   20     268   (20.63%)   12   (21.05%)   4   (5.00%)   2   (14.29%)   39     140   (10.78%)   5   (8.77%)   18   (22.50%)   1   (7.14%)   15     14   (1.08%)   1   (1.75%)   0   0.00%   1   (7.14%)   2 | 380   (29.25%)   14   (24.56%)   42   (52.50%)   5   (35.71%)   36   (24.16%)     225   (17.32%)   9   (15.79%)   3   (3.75%)   2   (14.29%)   22   (14.77%)     172   (13.24%)   9   (15.79%)   8   (10.00%)   2   (14.29%)   20   (13.42%)     268   (20.63%)   12   (21.05%)   4   (5.00%)   2   (14.29%)   39   (26.17%)     140   (10.78%)   5   (8.77%)   18   (22.50%)   1   (7.14%)   15   (10.07%)     14   (1.08%)   1   (1.75%)   0   0.00%   1   (7.14%)   2   (1.34%) | 380   (29.25%)   14   (24.56%)   42   (52.50%)   5   (35.71%)   36   (24.16%)   2     225   (17.32%)   9   (15.79%)   3   (3.75%)   2   (14.29%)   222   (14.77%)   1     172   (13.24%)   9   (15.79%)   8   (10.00%)   2   (14.29%)   20   (13.42%)   0     268   (20.63%)   12   (21.05%)   4   (5.00%)   2   (14.29%)   39   (26.17%)   3     140   (10.78%)   5   (8.77%)   18   (22.50%)   1   (7.14%)   15   (10.07%)   0     14   (1.08%)   1   (1.75%)   0   0.00%   1   (7.14%)   2   (1.34%)   0 | 380   (29.25%)   14   (24.56%)   42   (52.50%)   5   (35.71%)   36   (24.16%)   2   (33.33%)     225   (17.32%)   9   (15.79%)   3   (3.75%)   2   (14.29%)   22   (14.77%)   1   (16.67%)     172   (13.24%)   9   (15.79%)   8   (10.00%)   2   (14.29%)   20   (13.42%)   0   0.00%     268   (20.63%)   12   (21.05%)   4   (5.00%)   2   (14.29%)   39   (26.17%)   3   (50.00%)     140   (10.78%)   5   (8.77%)   18   (22.50%)   1   (7.14%)   15   (10.07%)   0   0.00%     14   (1.08%)   1   (1.75%)   0   0.00%   1   (7.14%)   2   (13.4%)   0   0.00% | 380 (29.25%) 14 (24.56%) 42 (52.50%) 5 (35.71%) 36 (24.16%) 2 (33.33%) 479   225 (17.32%) 9 (15.79%) 3 (3.75%) 2 (14.29%) 22 (14.77%) 1 (16.67%) 262   172 (13.24%) 9 (15.79%) 8 (10.00%) 2 (14.29%) 20 (13.42%) 0 0.00% 211   268 (20.63%) 12 (21.05%) 4 (5.00%) 2 (14.29%) 39 (26.17%) 3 (50.00%) 328   140 (10.78%) 5 (8.77%) 18 (22.50%) 1 (7.14%) 15 (10.07%) 0 0.00% 179   14 (1.08%) 1 (1.75%) 0 0.00% 1 (7.14%) 2 (1.34%) 0 0.00% 18 |

\* Juveniles may have mulitiple offenses

## Offense Categories

Current Grade