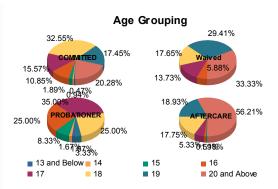

| Total 20        | 02 100.0       | % 1 | 0 100.00%        | 48 | 100.00%              | 3 | 100.00% | 57 | 100.00%  | 3 | 100.00%  | 160 | 100.00%  | 9 | 100.00%  | 492 | 100.009 |
|-----------------|----------------|-----|------------------|----|----------------------|---|---------|----|----------|---|----------|-----|----------|---|----------|-----|---------|
|                 |                |     |                  |    |                      | - |         |    | 400.000/ |   | 100 0001 |     | 100 000/ | • | 100 000/ | 100 |         |
| 20 and Above 42 | 20.7           | %   | 1 <b>10.00</b> % | 15 | 31.25 <mark>%</mark> | 2 | 66.67%  | 0  | 0.00%    | 0 | 0.00%    | 88  | 55.00%   | 7 | 77.78%   | 155 | 31.50   |
| 19 33           | 33 <b>16.3</b> | %   | 4 40.00%         | 14 | 29.17 <mark>%</mark> | 1 | 33.33%  | 1  | 1.75%    | 1 | 33.33%   | 32  | 20.00%   | 0 | 0.00%    | 86  | 17.48   |
| 18 69           | 69 <b>34.1</b> | %   | 0 <b>0.00%</b>   | 9  | 18.75%               | 0 | 0.00%   | 14 | 24.56%   | 1 | 33.33%   | 28  | 17.50%   | 2 | 22.22%   | 123 | 25.00   |
| 17 29           | 29 14.3        | %   | 4 40.00%         | 7  | 14.58 <mark>%</mark> | 0 | 0.00%   | 20 | 35.09%   | 1 | 33.33%   | 9   | 5.63%    | 0 | 0.00%    | 70  | 14.23   |
| 16 22           | 22 10.8        | %   | 1 <b>10.00</b> % | 3  | 6.25%                | 0 | 0.00%   | 15 | 26.32%   | 0 | 0.00%    | 2   | 1.25%    | 0 | 0.00%    | 43  | 8.74    |
| 15 4            | 4 1.9          | %   | 0 0.00%          | 0  | 0.00%                | 0 | 0.00%   | 5  | 8.77%    | 0 | 0.00%    | 1   | 0.63%    | 0 | 0.00%    | 10  | 2.03    |
| 14 2            | 2 0.9          | %   | 0 0.00%          | 0  | 0.00%                | 0 | 0.00%   | 1  | 1.75%    | 0 | 0.00%    | 0   | 0.00%    | 0 | 0.00%    | 3   | 0.619   |
| 13 and Below 1  | 1 0.5          | %   | 0 0.00%          | 0  | 0.00%                | 0 | 0.00%   | 1  | 1.75%    | 0 | 0.00%    | 0   | 0.00%    | 0 | 0.00%    | 2   | 0.41    |