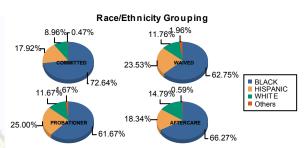

# NJ Office of the Attorney General Juvenile Justice Commission

| Race/     | COMMITTED |         |    | WAIVED  |    |         |   |     | PROBATIONER |    |         |   |         | AFTER | Total     |   |               |     |         |
|-----------|-----------|---------|----|---------|----|---------|---|-----|-------------|----|---------|---|---------|-------|-----------|---|---------------|-----|---------|
| Ethnicity | N         | IALE    | F  | EMALE   |    | MALE    |   | FEI | MALE        |    | MALE    |   | FEMALE  | 10    | MALE      | I | FEMALE        |     |         |
| BLACK     | 148       | 73.27%  | 6  | 60.00%  | 29 | 60.42%  | 3 | 1   | 100.00%     | 35 | 61.40%  | 2 | 66.67%  | 108   | 67.50%    | 4 | 44.44%        | 335 | 68.09%  |
| HISPANIC  | 37        | 18.32%  | 1  | 10.00%  | 12 | 25.00%  | 0 |     | 0.00%       | 15 | 26.32%  | 0 | 0.00%   | 30    | 18.75%    | 1 | 11.11%        | 96  | 19.51%  |
| WHITE     | 16        | 7.92%   | 3  | 30.00%  | 6  | 12.50%  | 0 |     | 0.00%       | 6  | 10.53%  | 1 | 33.33%  | 21    | 13.13%    | 4 | <b>44.44%</b> | 57  | 11.59%  |
| Others    | 1         | 0.50%   | 0  | 0.00%   | 1  | 2.08%   | 0 |     | 0.00%       | 1  | 1.75%   | 0 | 0.00%   | 1     | 0.63%     | 0 | 0.00%         | 4   | 0.81%   |
| Total     | 202       | 100.00% | 10 | 100.00% | 48 | 100.00% | 3 |     | 100.00%     | 57 | 100.00% | 3 | 100.00% | 160   | 100.00%   | 9 | 100.00%       | 492 | 100.00% |
|           |           |         |    |         |    | 1 3     |   |     |             |    | 4 99    | 6 |         | - 1   | 1 1 1 1 1 |   | 1 6           |     | The A   |

| Total 20        | 02 100.0       | % 1 | 0 100.00%        | 48 | 100.00%              | 3 | 100.00% | 57 | 100.00%  | 3 | 100.00%  | 160 | 100.00%  | 9 | 100.00%  | 492 | 100.009 |
|-----------------|----------------|-----|------------------|----|----------------------|---|---------|----|----------|---|----------|-----|----------|---|----------|-----|---------|
|                 |                |     |                  |    |                      | - |         |    | 400.000/ |   | 100 0001 |     | 100 000/ | • | 100 000/ | 100 |         |
| 20 and Above 42 | 20.7           | %   | 1 <b>10.00</b> % | 15 | 31.25 <mark>%</mark> | 2 | 66.67%  | 0  | 0.00%    | 0 | 0.00%    | 88  | 55.00%   | 7 | 77.78%   | 155 | 31.50   |
| 19 33           | 33 <b>16.3</b> | %   | 4 40.00%         | 14 | 29.17 <mark>%</mark> | 1 | 33.33%  | 1  | 1.75%    | 1 | 33.33%   | 32  | 20.00%   | 0 | 0.00%    | 86  | 17.48   |
| 18 69           | 69 <b>34.1</b> | %   | 0 <b>0.00%</b>   | 9  | 18.75%               | 0 | 0.00%   | 14 | 24.56%   | 1 | 33.33%   | 28  | 17.50%   | 2 | 22.22%   | 123 | 25.00   |
| 17 29           | 29 14.3        | %   | 4 40.00%         | 7  | 14.58 <mark>%</mark> | 0 | 0.00%   | 20 | 35.09%   | 1 | 33.33%   | 9   | 5.63%    | 0 | 0.00%    | 70  | 14.23   |
| 16 22           | 22 10.8        | %   | 1 <b>10.00</b> % | 3  | 6.25%                | 0 | 0.00%   | 15 | 26.32%   | 0 | 0.00%    | 2   | 1.25%    | 0 | 0.00%    | 43  | 8.74    |
| 15 4            | 4 1.9          | %   | 0 0.00%          | 0  | 0.00%                | 0 | 0.00%   | 5  | 8.77%    | 0 | 0.00%    | 1   | 0.63%    | 0 | 0.00%    | 10  | 2.03    |
| 14 2            | 2 0.9          | %   | 0 0.00%          | 0  | 0.00%                | 0 | 0.00%   | 1  | 1.75%    | 0 | 0.00%    | 0   | 0.00%    | 0 | 0.00%    | 3   | 0.619   |
| 13 and Below 1  | 1 0.5          | %   | 0 0.00%          | 0  | 0.00%                | 0 | 0.00%   | 1  | 1.75%    | 0 | 0.00%    | 0   | 0.00%    | 0 | 0.00%    | 2   | 0.41    |