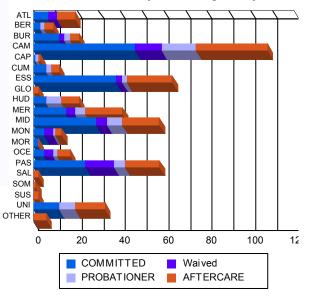

| ATL   | 7   | 3.47%   | 0  | 0.00%   | 4  | 8.33%   | 0 | 0.00%   | 0  | 0.00%   | 0 | 0.00%   | 7   | 4.38%   | 1 | 11.11%  | 19  | 3.8  |
|-------|-----|---------|----|---------|----|---------|---|---------|----|---------|---|---------|-----|---------|---|---------|-----|------|
| BER   | 3   | 1.49%   | 0  | 0.00%   | 0  | 0.00%   | 0 | 0.00%   | 2  | 3.51%   | 0 | 0.00%   | 4   | 2.50%   | 0 | 0.00%   | 9   | 1.8  |
| BUR   | 11  | 5.45%   | 1  | 10.00%  | 2  | 4.17%   | 0 | 0.00%   | 3  | 5.26%   | 0 | 0.00%   | 3   | 1.88%   | 1 | 11.11%  | 21  | 4.2  |
| CAM   | 45  | 22.28%  | 2  | 20.00%  | 9  | 18.75%  | 3 | 100.00% | 14 | 24.56%  | 2 | 66.67%  | 31  | 19.38%  | 2 | 22.22%  | 108 | 21.9 |
| CAP   | 1   | 0.50%   | 0  | 0.00%   | 0  | 0.00%   | 0 | 0.00%   | 1  | 1.75%   | 0 | 0.00%   | 1   | 0.63%   | 0 | 0.00%   | 3   | 0.0  |
| СЛМ   | 6   | 2.97%   | 0  | 0.00%   | 0  | 0.00%   | 0 | 0.00%   | 2  | 3.51%   | 0 | 0.00%   | 4   | 2.50%   | 0 | 0.00%   | 12  | 2.4  |
| ESS   | 38  | 18.81%  | 0  | 0.00%   | 3  | 6.25%   | 0 | 0.00%   | 2  | 3.51%   | 0 | 0.00%   | 19  | 11.88%  | 2 | 22.22%  | 64  | 13.  |
| GLO   | 0   | 0.00%   | 0  | 0.00%   | 0  | 0.00%   | 0 | 0.00%   | 0  | 0.00%   | 0 | 0.00%   | 2   | 1.25%   | 0 | 0.00%   | 2   | 0.4  |
| HUD   | 6   | 2.97%   | 0  | 0.00%   | 0  | 0.00%   | 0 | 0.00%   | 7  | 12.28%  | 0 | 0.00%   | 8   | 5.00%   | 0 | 0.00%   | 21  | 4.   |
| MER   | 15  | 7.43%   | 0  | 0.00%   | 4  | 8.33%   | 0 | 0.00%   | 5  | 8.77%   | 0 | 0.00%   | 17  | 10.63%  | 0 | 0.00%   | 41  | 8.   |
| MID   | 25  | 12.38%  | 4  | 40.00%  | 5  | 10.42%  | 0 | 0.00%   | 7  | 12.28%  | 0 | 0.00%   | 17  | 10.63%  | 0 | 0.00%   | 58  | 11.  |
| MON   | 5   | 2.48%   | 0  | 0.00%   | 4  | 8.33%   | 0 | 0.00%   | 1  | 1.75%   | 0 | 0.00%   | 3   | 1.88%   | 0 | 0.00%   | 13  | 2.   |
| MOR   | 2   | 0.99%   | 0  | 0.00%   | 0  | 0.00%   | 0 | 0.00%   | 0  | 0.00%   | 0 | 0.00%   | 0   | 0.00%   | 0 | 0.00%   | 2   | 0.   |
| OCE   | 5   | 2.48%   | 0  | 0.00%   | 4  | 8.33%   | 0 | 0.00%   | 2  | 3.51%   | 0 | 0.00%   | 6   | 3.75%   | 0 | 0.00%   | 17  | 3.   |
| PAS   | 22  | 10.89%  | 2  | 20.00%  | 13 | 27.08%  | 0 | 0.00%   | 4  | 7.02%   | 1 | 33.33%  | 15  | 9.38%   | 1 | 11.11%  | 58  | 11.  |
| SAL   | 0   | 0.00%   | 0  | 0.00%   | 0  | 0.00%   | 0 | 0.00%   | 0  | 0.00%   | 0 | 0.00%   | 2   | 1.25%   | 0 | 0.00%   | 2   | 0.   |
| SOM   | 0   | 0.00%   | 0  | 0.00%   | 0  | 0.00%   | 0 | 0.00%   | 0  | 0.00%   | 0 | 0.00%   | 1   | 0.63%   | 0 | 0.00%   | 1   | 0.   |
| SUS   | 0   | 0.00%   | 0  | 0.00%   | 0  | 0.00%   | 0 | 0.00%   | 0  | 0.00%   | 0 | 0.00%   | 1   | 0.63%   | 1 | 11.11%  | 2   | 0.   |
| UNI   | 11  | 5.45%   | 1  | 10.00%  | 0  | 0.00%   | 0 | 0.00%   | 7  | 12.28%  | 0 | 0.00%   | 13  | 8.13%   | 1 | 11.11%  | 33  | 6.   |
| OTHER | 0   | 0.00%   | 0  | 0.00%   | 0  | 0.00%   | 0 | 0.00%   | 0  | 0.00%   | 0 | 0.00%   | 6   | 3.75%   | 0 | 0.00%   | 6   | 1.   |
| Total | 202 | 100.00% | 10 | 100.00% | 48 | 100.00% | 3 | 100.00% | 57 | 100.00% | 3 | 100.00% | 160 | 100.00% | 9 | 100.00% | 492 | 100. |