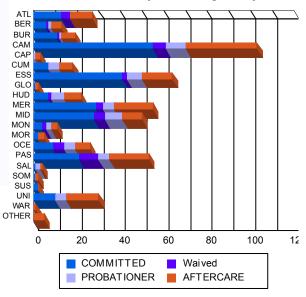

Sentencing County

|       | -   |         |    |         |    |         |   |         |    |         |   |               |     |         |    |         |     |         |
|-------|-----|---------|----|---------|----|---------|---|---------|----|---------|---|---------------|-----|---------|----|---------|-----|---------|
| ATL   | 13  | 5.49%   | 0  | 0.00%   | 4  | 10.53%  | 0 | 0.00%   | 0  | 0.00%   | 0 | 0.00%         | 9   | 5.81%   | 1  | 9.09%   | 27  | 5.24%   |
| BER   | 6   | 2.53%   | 0  | 0.00%   | 1  | 2.63%   | 0 | 0.00%   | 1  | 1.72%   | 0 | 0.00%         | 5   | 3.23%   | 0  | 0.00%   | 13  | 2.52%   |
| BUR   | 9   | 3.80%   | 2  | 18.18%  | 1  | 2.63%   | 0 | 0.00%   | 1  | 1.72%   | 0 | 0.00%         | 5   | 3.23%   | 1  | 9.09%   | 19  | 3.69%   |
| CAM   | 51  | 21.52%  | 4  | 36.36%  | 5  | 13.16%  | 1 | 100.00% | 7  | 12.07%  | 2 | <b>50.00%</b> | 30  | 19.35%  | 3  | 27.27%  | 103 | 20.00%  |
| CAP   | 0   | 0.00%   | 0  | 0.00%   | 0  | 0.00%   | 0 | 0.00%   | 1  | 1.72%   | 0 | 0.00%         | 2   | 1.29%   | 0  | 0.00%   | 3   | 0.58%   |
| CUM   | 7   | 2.95%   | 0  | 0.00%   | 0  | 0.00%   | 0 | 0.00%   | 5  | 8.62%   | 0 | 0.00%         | 6   | 3.87%   | 0  | 0.00%   | 18  | 3.50%   |
| ESS   | 41  | 17.30%  | 0  | 0.00%   | 2  | 5.26%   | 0 | 0.00%   | 7  | 12.07%  | 0 | 0.00%         | 13  | 8.39%   | 1  | 9.09%   | 64  | 12.43%  |
| GLO   | 1   | 0.42%   | 0  | 0.00%   | 0  | 0.00%   | 0 | 0.00%   | 0  | 0.00%   | 0 | 0.00%         | 1   | 0.65%   | 0  | 0.00%   | 2   | 0.39%   |
| HUD   | 7   | 2.95%   | 0  | 0.00%   | 1  | 2.63%   | 0 | 0.00%   | 6  | 10.34%  | 0 | 0.00%         | 8   | 5.16%   | 0  | 0.00%   | 22  | 4.27%   |
| MER   | 27  | 11.39%  | 2  | 18.18%  | 3  | 7.89%   | 0 | 0.00%   | 4  | 6.90%   | 1 | 25.00%        | 16  | 10.32%  | 2  | 18.18%  | 55  | 10.68%  |
| MID   | 26  | 10.97%  | 2  | 18.18%  | 5  | 13.16%  | 0 | 0.00%   | 8  | 13.79%  | 0 | 0.00%         | 9   | 5.81%   | 0  | 0.00%   | 50  | 9.71%   |
| MON   | 4   | 1.69%   | 0  | 0.00%   | 2  | 5.26%   | 0 | 0.00%   | 2  | 3.45%   | 0 | 0.00%         | 3   | 1.94%   | 0  | 0.00%   | 11  | 2.14%   |
| MOR   | 2   | 0.84%   | 0  | 0.00%   | 0  | 0.00%   | 0 | 0.00%   | 0  | 0.00%   | 0 | 0.00%         | 3   | 1.94%   | 0  | 0.00%   | 5   | 0.97%   |
| OCE   | 9   | 3.80%   | 0  | 0.00%   | 5  | 13.16%  | 0 | 0.00%   | 4  | 6.90%   | 1 | 25.00%        | 7   | 4.52%   | 0  | 0.00%   | 26  | 5.05%   |
| PAS   | 21  | 8.86%   | 0  | 0.00%   | 9  | 23.68%  | 0 | 0.00%   | 5  | 8.62%   | 0 | 0.00%         | 17  | 10.97%  | 1  | 9.09%   | 53  | 10.29%  |
| SAL   | 1   | 0.42%   | 0  | 0.00%   | 0  | 0.00%   | 0 | 0.00%   | 2  | 3.45%   | 0 | 0.00%         | 1   | 0.65%   | 0  | 0.00%   | 4   | 0.78%   |
| SOM   | 1   | 0.42%   | 0  | 0.00%   | 0  | 0.00%   | 0 | 0.00%   | 0  | 0.00%   | 0 | 0.00%         | 1   | 0.65%   | 0  | 0.00%   | 2   | 0.39%   |
| SUS   | 1   | 0.42%   | 1  | 9.09%   | 0  | 0.00%   | 0 | 0.00%   | 0  | 0.00%   | 0 | 0.00%         | 0   | 0.00%   | 0  | 0.00%   | 2   | 0.39%   |
| UNI   | 10  | 4.22%   | 0  | 0.00%   | 0  | 0.00%   | 0 | 0.00%   | 5  | 8.62%   | 0 | 0.00%         | 13  | 8.39%   | 2  | 18.18%  | 30  | 5.83%   |
| WAR   | 0   | 0.00%   | 0  | 0.00%   | 0  | 0.00%   | 0 | 0.00%   | 0  | 0.00%   | 0 | 0.00%         | 1   | 0.65%   | 0  | 0.00%   | 1   | 0.19%   |
| OTHER | 0   | 0.00%   | 0  | 0.00%   | 0  | 0.00%   | 0 | 0.00%   | 0  | 0.00%   | 0 | 0.00%         | 5   | 3.23%   | 0  | 0.00%   | 5   | 0.97%   |
| Total | 237 | 100.00% | 11 | 100.00% | 38 | 100.00% | 1 | 100.00% | 58 | 100.00% | 4 | 100.00%       | 155 | 100.00% | 11 | 100.00% | 515 | 100.00% |
|       | 1   |         |    |         |    |         |   |         |    |         |   |               |     |         |    |         |     |         |

**Count of Juveniles By Sentencing County** 

NJ Office of the Attorney General Juvenile Justice Commission