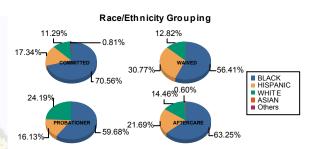

## Juvenile Demographics and Statistics

| Race/     |     | COMM    | ITTED  |         | WAIVED |         |        |         |      | PROBAT  | R      |         | AFTER | Total   |        |         |     |         |
|-----------|-----|---------|--------|---------|--------|---------|--------|---------|------|---------|--------|---------|-------|---------|--------|---------|-----|---------|
| Ethnicity | N   | IALE    | FEMALE |         | MALE   |         | FEMALE |         | MALE |         | FEMALE |         | MALE  |         | FEMALE |         |     |         |
| BLACK     | 171 | 72.15%  | 4      | 36.36%  | 21     | 55.26%  | 1      | 100.00% | 36   | 62.07%  | 1      | 25.00%  | 99    | 63.87%  | 6      | 54.55%  | 339 | 65.83%  |
| HISPANIC  | 41  | 17.30%  | 2      | 18.18%  | 12     | 31.58%  | 0      | 0.00%   | 9    | 15.52%  | 1      | 25.00%  | 34    | 21.94%  | 2      | 18.18%  | 101 | 19.61%  |
| WHITE     | 23  | 9.70%   | 5      | 45.45%  | 5      | 13.16%  | 0      | 0.00%   | 13   | 22.41%  | 2      | 50.00%  | 21    | 13.55%  | 3      | 27.27%  | 72  | 13.98%  |
| ASIAN     | 0   | 0.00%   | 0      | 0.00%   | 0      | 0.00%   | 0      | 0.00%   | 0    | 0.00%   | 0      | 0.00%   | 1     | 0.65%   | 0      | 0.00%   | 1   | 0.19%   |
| Others    | 2   | 0.84%   | 0      | 0.00%   | 0      | 0.00%   | 0      | 0.00%   | 0    | 0.00%   | 0      | 0.00%   | 0     | 0.00%   | 0      | 0.00%   | 2   | 0.39%   |
| Total     | 237 | 100.00% | 11     | 100.00% | 38     | 100.00% | 1      | 100.00% | 58   | 100.00% | 4      | 100.00% | 155   | 100.00% | 11     | 100.00% | 515 | 100.00% |