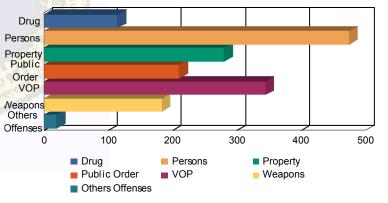

## **Offense Categories**

| Drug            | 82    | (6.29%)   | 6  | (8.96%)   | 5  | (7.94%)   | 1  | (9.09%)   | 19  | (11.05%)       | 1    | (12.50%)              | 114   | (7.02%)   |
|-----------------|-------|-----------|----|-----------|----|-----------|----|-----------|-----|----------------|------|-----------------------|-------|-----------|
| Persons         | 384   | (29.45%)  | 15 | (22.39%)  | 31 | (49.21%)  | 3  | (27.27%)  | 39  | (22.67%)       | 2    | (25.00%)              | 474   | (29.17%)  |
| Property        | 236   | (18.10%)  | 9  | (13.43%)  | 4  | (6.35%)   | 2  | (18.18%)  | 29  | (16.86%)       | 0    | 0.00%                 | 280   | (17.23%)  |
| Public Order    | 170   | (13.04%)  | 14 | (20.90%)  | 6  | (9.52%)   | 2  | (18.18%)  | 17  | (9.88%)        | 1    | (12.50%)              | 210   | (12.92%)  |
| VOP             | 273   | (20.94%)  | 14 | (20.90%)  | 2  | (3.17%)   | 2  | (18.18%)  | 49  | (28.49%)       | 4    | (50.00%)              | 344   | (21.17%)  |
| Weapons         | 144   | (11.04%)  | 8  | (11.94%)  | 15 | (23.81%)  | 0  | 0.00%     | 16  | (9.30%)        | 0    | 0.00%                 | 183   | (11.26%)  |
| Others Offenses | 15    | (1.15%)   | 1  | (1.49%)   | 0  | 0.00%     | 1  | (9.09%)   | 3   | (1.74%)        | 0    | 0.00%                 | 20    | (1.23%)   |
| Total *         | 1,304 | (100.00%) | 67 | (100.00%) | 63 | (100.00%) | 11 | (100.00%) | 172 | (100.00%)      | 8    | (100.00%)             | 1,625 | (100.00%) |
|                 |       |           |    |           |    |           |    |           |     | and the second | 1.00 | and the second second | 100   |           |

\* Juveniles may have mulitiple offenses

Offense Categories