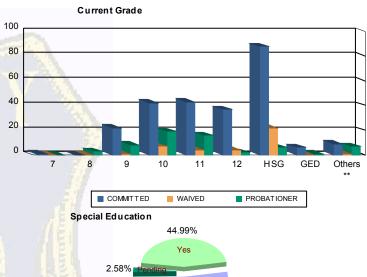

## Juvenile Demographics and Statistics

| Current   |     | COMM      | ITTED |           |    | WAI       | /ED |           |    | PROBATI   | ONE | 2         | То  | tal       |
|-----------|-----|-----------|-------|-----------|----|-----------|-----|-----------|----|-----------|-----|-----------|-----|-----------|
| Grade     | M   | ALE       | FE    | MALE      | M  | ALE       | FEI | MALE      | М  | ALE       | FE  | MALE      |     |           |
| 7         | 1   | (0.42%)   | 0     | 0.00%     | 0  | 0.00%     | 0   | 0.00%     | 0  | 0.00%     | 0   | 0.00%     | 1   | (0.29%)   |
| 8         | 0   | 0.00%     | 0     | 0.00%     | 0  | 0.00%     | 0   | 0.00%     | 3  | (5.17%)   | 0   | 0.00%     | 3   | (0.86%)   |
| 9         | 21  | (8.86%)   | 1     | (9.09%)   | 1  | (2.63%)   | 0   | 0.00%     | 7  | (12.07%)  | 1   | (25.00%)  | 31  | (8.88%)   |
| 10        | 38  | (16.03%)  | 4     | (36.36%)  | 7  | (18.42%)  | 0   | 0.00%     | 19 | (32.76%)  | 0   | 0.00%     | 68  | (19.48%)  |
| 11        | 40  | (16.88%)  | 3     | (27.27%)  | 4  | (10.53%)  | 0   | 0.00%     | 16 | (27.59%)  | 0   | 0.00%     | 63  | (18.05%)  |
| 12        | 37  | (15.61%)  | 0     | 0.00%     | 4  | (10.53%)  | 0   | 0.00%     | 2  | (3.45%)   | 0   | 0.00%     | 43  | (12.32%)  |
| HSG       | 87  | (36.71%)  | 1     | (9.09%)   | 21 | (55.26%)  | 1   | (100.00%) | 5  | (8.62%)   | 1   | (25.00%)  | 116 | (33.24%)  |
| GED       | 6   | (2.53%)   | 0     | 0.00%     | 0  | 0.00%     | 0   | 0.00%     | 0  | 0.00%     | 1   | (25.00%)  | 7   | (2.01%)   |
| Others ** | 7   | (2.95%)   | 2     | (18.18%)  | 1  | (2.63%)   | 0   | 0.00%     | 6  | (10.34%)  | 1   | (25.00%)  | 17  | (4.87%)   |
| Total     | 237 | (100.00%) | 11    | (100.00%) | 38 | (100.00%) | 1   | (100.00%) | 58 | (100.00%) | 4   | (100.00%) | 349 | (100.00%) |

\*\* Includes Aged Out Juveniles and Pending Records

## **Special Education Services**

| ſ | Yes     | 113 | (47.68%)  | 4  | (36.36%)  | 9  | (23.68%)  | 1 | (100.00%) | 28 | (48.28%)  | 2 | (50.00%)  | 157 | <mark>(4</mark> 4.99%) |
|---|---------|-----|-----------|----|-----------|----|-----------|---|-----------|----|-----------|---|-----------|-----|------------------------|
|   | No      | 120 | (50.63%)  | 7  | (63.64%)  | 29 | (76.32%)  | 0 | 0.00%     | 25 | (43.10%)  | 2 | (50.00%)  | 183 | <mark>(52.44%)</mark>  |
|   | Pendina | 4   | (1.69%)   | 0  | 0.00%     | 0  | 0.00%     | 0 | 0.00%     | 5  | (8.62%)   | 0 | 0.00%     | ę   | ) (2.58%)              |
|   | Total   | 237 | (100.00%) | 11 | (100.00%) | 38 | (100.00%) | 1 | (100.00%) | 58 | (100.00%) | 4 | (100.00%) | 349 | (100.00%)              |

No 52.44%