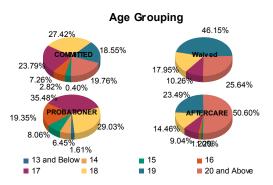

| Age          |     |         |    |         |    |                      |    |         |    |         |     |         |     |                      |     |         |     |         |
|--------------|-----|---------|----|---------|----|----------------------|----|---------|----|---------|-----|---------|-----|----------------------|-----|---------|-----|---------|
| 13 and Below | 1   | 0.42%   | 0  | 0.00%   | 0  | 0.00%                | 0  | 0.00%   | 0  | 0.00%   | 0   | 0.00%   | 0   | 0.00%                | 0   | 0.00%   | 1   | 0.19%   |
| 14           | 0   | 0.00%   | 0  | 0.00%   | 0  | 0.00%                | 0  | 0.00%   | 4  | 6.90%   | 0   | 0.00%   | 0   | 0.00%                | 0   | 0.00%   | 4   | 0.78%   |
| 15           | 7   | 2.95%   | 0  | 0.00%   | 0  | 0.00%                | 0  | 0.00%   | 4  | 6.90%   | 1   | 25.00%  | 2   | 1.29%                | 0   | 0.00%   | 14  | 2.72    |
| 16           | 17  | 7.17%   | 1  | 9.09%   | 0  | 0.00%                | 0  | 0.00%   | 12 | 20.69%  | 0   | 0.00%   | 2   | 1.29%                | 0   | 0.00%   | 32  | 6.21    |
| 17           | 56  | 23.63%  | 3  | 27.27%  | 4  | 10.53%               | 0  | 0.00%   | 21 | 36.21%  | 1   | 25.00%  | 12  | 7.74%                | 3   | 27.27%  | 100 | 19.42   |
| 18           | 66  | 27.85%  | 2  | 18.18%  | 7  | 18.42%               | 0  | 0.00%   | 16 | 27.59%  | 2   | 50.00%  | 23  | 14.84%               | 1   | 9.09%   | 117 | 22.72   |
| 19           | 44  | 18.57%  | 2  | 18.18%  | 17 | 44.74 <mark>%</mark> | 1  | 100.00% | 1  | 1.72%   | 0   | 0.00%   | 36  | 23.23%               | 3   | 27.27%  | 104 | 20.19   |
| 20 and Above | 46  | 19.41%  | 3  | 27.27%  | 10 | 26.32 <mark>%</mark> | 0  | 0.00%   | 0  | 0.00%   | 0   | 0.00%   | 80  | <mark>5</mark> 1.61% | 4   | 36.36%  | 143 | 27.77   |
| Total        | 237 | 100.00% | 11 | 100.00% | 38 | 100.00%              | 1  | 100.00% | 58 | 100.00% | 4   | 100.00% | 155 | 100.00%              | 11  | 100.00% | 515 | 100.00% |
| Average Age  | 1   | 8.26    |    | 18.45   |    | 18.89                | Â. | 19.00   |    | 16.76   | 1 h | 17.00   | - 2 | 20.30                | - 6 | 19.27   | 1   | 8.77    |