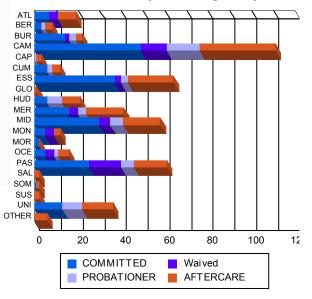

٨٥٥

Count of Juveniles By Sentencing County

| Race/     |     | COMM    | ITTED |         |    | WAI     | /ED |         |    | PROBAT  | IONE | R             |     | AFTER   | CARE |         | Т   | otal    |
|-----------|-----|---------|-------|---------|----|---------|-----|---------|----|---------|------|---------------|-----|---------|------|---------|-----|---------|
| Ethnicity | N   | IALE    | FI    | EMALE   |    | MALE    | FI  | EMALE   | ľ  | IALE    | FE   | EMALE         | N   | IALE    | FI   | EMALE   |     |         |
| BLACK     | 151 | 72.25%  | 6     | 60.00%  | 29 | 58.00%  | 3   | 100.00% | 36 | 62.07%  | 1    | 50.00%        | 107 | 67.72%  | 4    | 44.44%  | 337 | 67.54%  |
| HISPANIC  | 38  | 18.18%  | 1     | 10.00%  | 13 | 26.00%  | 0   | 0.00%   | 15 | 25.86%  | 0    | 0.00%         | 30  | 18.99%  | 1    | 11.11%  | 98  | 19.64   |
| WHITE     | 18  | 8.61%   | 3     | 30.00%  | 7  | 14.00%  | 0   | 0.00%   | 6  | 10.34%  | 1    | <b>50.00%</b> | 20  | 12.66%  | 4    | 44.44%  | 59  | 11.82   |
| ASIAN     | 1   | 0.48%   | 0     | 0.00%   | 0  | 0.00%   | 0   | 0.00%   | 0  | 0.00%   | 0    | 0.00%         | 0   | 0.00%   | 0    | 0.00%   | 1   | 0.20    |
| Others    | 1   | 0.48%   | 0     | 0.00%   | 1  | 2.00%   | 0   | 0.00%   | 1  | 1.72%   | 0    | 0.00%         | 1   | 0.63%   | 0    | 0.00%   | 4   | 0.80%   |
| Total     | 209 | 100.00% | 10    | 100.00% | 50 | 100.00% | 3   | 100.00% | 58 | 100.00% | 2    | 100.00%       | 158 | 100.00% | 9    | 100.00% | 499 | 100.00% |