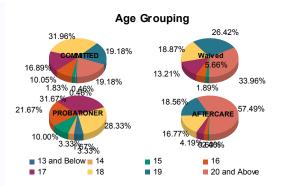

٨٥٥

Count of Juveniles By Sentencing County

| Race/     |     | COMM    | ITTED |         |    | WAI     | /ED |         |    | PROBAT  | IONE | R             |     | AFTER   | CARE |         | Т   | otal    |
|-----------|-----|---------|-------|---------|----|---------|-----|---------|----|---------|------|---------------|-----|---------|------|---------|-----|---------|
| Ethnicity | N   | IALE    | FI    | EMALE   |    | MALE    | FI  | EMALE   | ľ  | IALE    | FE   | EMALE         | N   | IALE    | FI   | EMALE   |     |         |
| BLACK     | 151 | 72.25%  | 6     | 60.00%  | 29 | 58.00%  | 3   | 100.00% | 36 | 62.07%  | 1    | 50.00%        | 107 | 67.72%  | 4    | 44.44%  | 337 | 67.54%  |
| HISPANIC  | 38  | 18.18%  | 1     | 10.00%  | 13 | 26.00%  | 0   | 0.00%   | 15 | 25.86%  | 0    | 0.00%         | 30  | 18.99%  | 1    | 11.11%  | 98  | 19.64   |
| WHITE     | 18  | 8.61%   | 3     | 30.00%  | 7  | 14.00%  | 0   | 0.00%   | 6  | 10.34%  | 1    | <b>50.00%</b> | 20  | 12.66%  | 4    | 44.44%  | 59  | 11.82   |
| ASIAN     | 1   | 0.48%   | 0     | 0.00%   | 0  | 0.00%   | 0   | 0.00%   | 0  | 0.00%   | 0    | 0.00%         | 0   | 0.00%   | 0    | 0.00%   | 1   | 0.20    |
| Others    | 1   | 0.48%   | 0     | 0.00%   | 1  | 2.00%   | 0   | 0.00%   | 1  | 1.72%   | 0    | 0.00%         | 1   | 0.63%   | 0    | 0.00%   | 4   | 0.80%   |
| Total     | 209 | 100.00% | 10    | 100.00% | 50 | 100.00% | 3   | 100.00% | 58 | 100.00% | 2    | 100.00%       | 158 | 100.00% | 9    | 100.00% | 499 | 100.00% |