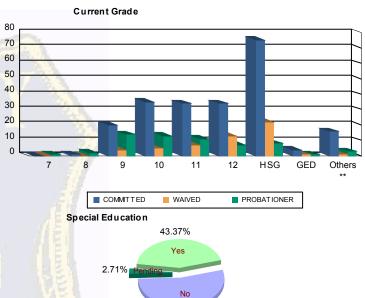

٨٥٥

Count of Juveniles By Sentencing County

| Race/     |     | COMM    | ITTED |         |    | WAI     | /ED |         |    | PROBAT  | IONE | R             |     | AFTER   | CARE |         | Т   | otal    |
|-----------|-----|---------|-------|---------|----|---------|-----|---------|----|---------|------|---------------|-----|---------|------|---------|-----|---------|
| Ethnicity | N   | IALE    | FI    | EMALE   |    | MALE    | FI  | EMALE   | ľ  | IALE    | FE   | EMALE         | N   | IALE    | FI   | EMALE   |     |         |
| BLACK     | 151 | 72.25%  | 6     | 60.00%  | 29 | 58.00%  | 3   | 100.00% | 36 | 62.07%  | 1    | 50.00%        | 107 | 67.72%  | 4    | 44.44%  | 337 | 67.54%  |
| HISPANIC  | 38  | 18.18%  | 1     | 10.00%  | 13 | 26.00%  | 0   | 0.00%   | 15 | 25.86%  | 0    | 0.00%         | 30  | 18.99%  | 1    | 11.11%  | 98  | 19.64   |
| WHITE     | 18  | 8.61%   | 3     | 30.00%  | 7  | 14.00%  | 0   | 0.00%   | 6  | 10.34%  | 1    | <b>50.00%</b> | 20  | 12.66%  | 4    | 44.44%  | 59  | 11.82   |
| ASIAN     | 1   | 0.48%   | 0     | 0.00%   | 0  | 0.00%   | 0   | 0.00%   | 0  | 0.00%   | 0    | 0.00%         | 0   | 0.00%   | 0    | 0.00%   | 1   | 0.20    |
| Others    | 1   | 0.48%   | 0     | 0.00%   | 1  | 2.00%   | 0   | 0.00%   | 1  | 1.72%   | 0    | 0.00%         | 1   | 0.63%   | 0    | 0.00%   | 4   | 0.80%   |
| Total     | 209 | 100.00% | 10    | 100.00% | 50 | 100.00% | 3   | 100.00% | 58 | 100.00% | 2    | 100.00%       | 158 | 100.00% | 9    | 100.00% | 499 | 100.00% |