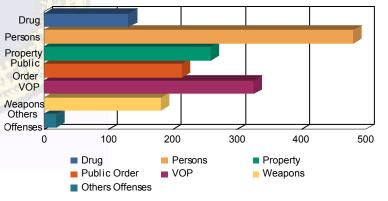

| 182   | (11.29%)  |
| Others Offenses | 14    | (1.07%)   | 1  | (1.75%)   | 0  | 0.00%     | 1  | (7.14%)   | 3   | (2.05%)                 | 0    | 0.00%                                                                                                          | 19    | (1.18%)   |
| Total *         | 1,309 | (100.00%) | 57 | (100.00%) | 82 | (100.00%) | 14 | (100.00%) | 146 | (100.00%)               | 4    | (100.00%)                                                                                                      | 1,612 | (100.00%) |
|                 |       |           |    |           |    |           |    |           |     | 1000                    | 1.00 | The second s | 100   |           |

\* Juveniles may have mulitiple offenses

## Offense Categories



53.92%