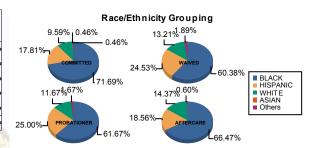

٨٥٥

Count of Juveniles By Sentencing County

| Race/     |     | COMM    | ITTED |         |    | WAI     | /ED |         |    | PROBAT  | IONE | R             |     | AFTER   | CARE |         | Т   | otal    |
|-----------|-----|---------|-------|---------|----|---------|-----|---------|----|---------|------|---------------|-----|---------|------|---------|-----|---------|
| Ethnicity | N   | IALE    | FI    | EMALE   |    | MALE    | FI  | EMALE   | ľ  | IALE    | FE   | EMALE         | N   | IALE    | FI   | EMALE   |     |         |
| BLACK     | 151 | 72.25%  | 6     | 60.00%  | 29 | 58.00%  | 3   | 100.00% | 36 | 62.07%  | 1    | 50.00%        | 107 | 67.72%  | 4    | 44.44%  | 337 | 67.54%  |
| HISPANIC  | 38  | 18.18%  | 1     | 10.00%  | 13 | 26.00%  | 0   | 0.00%   | 15 | 25.86%  | 0    | 0.00%         | 30  | 18.99%  | 1    | 11.11%  | 98  | 19.64   |
| WHITE     | 18  | 8.61%   | 3     | 30.00%  | 7  | 14.00%  | 0   | 0.00%   | 6  | 10.34%  | 1    | <b>50.00%</b> | 20  | 12.66%  | 4    | 44.44%  | 59  | 11.82   |
| ASIAN     | 1   | 0.48%   | 0     | 0.00%   | 0  | 0.00%   | 0   | 0.00%   | 0  | 0.00%   | 0    | 0.00%         | 0   | 0.00%   | 0    | 0.00%   | 1   | 0.20    |
| Others    | 1   | 0.48%   | 0     | 0.00%   | 1  | 2.00%   | 0   | 0.00%   | 1  | 1.72%   | 0    | 0.00%         | 1   | 0.63%   | 0    | 0.00%   | 4   | 0.80%   |
| Total     | 209 | 100.00% | 10    | 100.00% | 50 | 100.00% | 3   | 100.00% | 58 | 100.00% | 2    | 100.00%       | 158 | 100.00% | 9    | 100.00% | 499 | 100.00% |