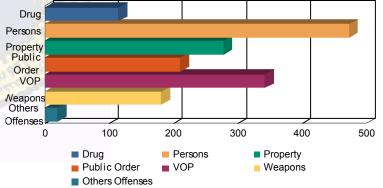

| Offense Cate | uories |
|--------------|--------|

| Drug            | 82    | (6.30%)   | 6  | (9.68%)   | 5  | (7.94%)   | 1  | (9.09%)   | 19  | (10.98%)  | 1    | (12.50%)              | 114   | (7.05%)   |
|-----------------|-------|-----------|----|-----------|----|-----------|----|-----------|-----|-----------|------|-----------------------|-------|-----------|
| Persons         | 383   | (29.44%)  | 15 | (24.19%)  | 31 | (49.21%)  | 3  | (27.27%)  | 39  | (22.54%)  | 2    | (25.00%)              | 473   | (29.23%)  |
| Property        | 234   | (17.99%)  | 9  | (14.52%)  | 4  | (6.35%)   | 2  | (18.18%)  | 29  | (16.76%)  | 0    | 0.00%                 | 278   | (17.18%)  |
| Public Order    | 170   | (13.07%)  | 12 | (19.35%)  | 6  | (9.52%)   | 2  | (18.18%)  | 19  | (10.98%)  | 1    | (12.50%)              | 210   | (12.98%)  |
| VOP             | 273   | (20.98%)  | 13 | (20.97%)  | 2  | (3.17%)   | 2  | (18.18%)  | 48  | (27.75%)  | 4    | (50.00%)              | 342   | (21.14%)  |
| Weapons         | 144   | (11.07%)  | 6  | (9.68%)   | 15 | (23.81%)  | 0  | 0.00%     | 16  | (9.25%)   | 0    | 0.00%                 | 181   | (11.19%)  |
| Others Offenses | 15    | (1.15%)   | 1  | (1.61%)   | 0  | 0.00%     | 1  | (9.09%)   | 3   | (1.73%)   | 0    | 0.00%                 | 20    | (1.24%)   |
| Total *         | 1,301 | (100.00%) | 62 | (100.00%) | 63 | (100.00%) | 11 | (100.00%) | 173 | (100.00%) | 8    | (100.00%)             | 1,618 | (100.00%) |
|                 |       |           |    |           |    |           |    |           |     | 1000      | 1.00 | and the second second | 10    |           |