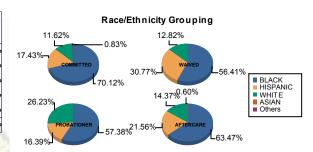

٨٥٥

**Count of Juveniles By Sentencing County** 

| Race/     |      | COMM    | ITTED  |         | WAIVED |         |        |         |      | PROBAT  | R      |               | AFTER | Total   |        |         |     |         |
|-----------|------|---------|--------|---------|--------|---------|--------|---------|------|---------|--------|---------------|-------|---------|--------|---------|-----|---------|
| Ethnicity | MALE |         | FEMALE |         | MALE   |         | FEMALE |         | MALE |         | FEMALE |               | MALE  |         | FEMALE |         | ]   |         |
| BLACK     | 165  | 71.74%  | 4      | 36.36%  | 21     | 55.26%  | 1      | 100.00% | 34   | 59.65%  | 1      | 25.00%        | 101   | 64.33%  | 5      | 50.00%  | 332 | 65.35%  |
| HISPANIC  | 40   | 17.39%  | 2      | 18.18%  | 12     | 31.58%  | 0      | 0.00%   | 9    | 15.79%  | 1      | 25.00%        | 34    | 21.66%  | 2      | 20.00%  | 100 | 19.69%  |
| WHITE     | 23   | 10.00%  | 5      | 45.45%  | 5      | 13.16%  | 0      | 0.00%   | 14   | 24.56%  | 2      | <b>50.00%</b> | 21    | 13.38%  | 3      | 30.00%  | 73  | 14.37%  |
| ASIAN     | 0    | 0.00%   | 0      | 0.00%   | 0      | 0.00%   | 0      | 0.00%   | 0    | 0.00%   | 0      | 0.00%         | 1     | 0.64%   | 0      | 0.00%   | 1   | 0.20%   |
| Others    | 2    | 0.87%   | 0      | 0.00%   | 0      | 0.00%   | 0      | 0.00%   | 0    | 0.00%   | 0      | 0.00%         | 0     | 0.00%   | 0      | 0.00%   | 2   | 0.39%   |
| Total     | 230  | 100.00% | 11     | 100.00% | 38     | 100.00% | 1      | 100.00% | 57   | 100.00% | 4      | 100.00%       | 157   | 100.00% | 10     | 100.00% | 508 | 100.00% |