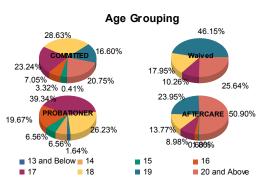

| Average Age  | 18  | 8.26    |    | 18.45   | -  | 18.89                |   | 19.00   |    | 16.75   | TR | 17.00   |     | 20.31         |    | 19.30         |     | 18.79  |
|--------------|-----|---------|----|---------|----|----------------------|---|---------|----|---------|----|---------|-----|---------------|----|---------------|-----|--------|
| Total        | 230 | 100.00% | 11 | 100.00% | 38 | 100.00%              | 1 | 100.00% | 57 | 100.00% | 4  | 100.00% | 157 | 100.00%       | 10 | 100.00%       | 508 | 100.00 |
| 20 and Above | 47  | 20.43%  | 3  | 27.27%  | 10 | 26.32 <mark>%</mark> | 0 | 0.00%   | 0  | 0.00%   | 0  | 0.00%   | 81  | <b>51.59%</b> | 4  | 40.00%        | 145 | 28.54  |
| 19           | 38  | 16.52%  | 2  | 18.18%  | 17 | 44.74 <mark>%</mark> | 1 | 100.00% | 1  | 1.75%   | 0  | 0.00%   | 38  | 24.20%        | 2  | 20.00%        | 99  | 19.49  |
| 18           | 67  | 29.13%  | 2  | 18.18%  | 7  | 18.42%               | 0 | 0.00%   | 14 | 24.56%  | 2  | 50.00%  | 22  | 14.01%        | 1  | 10.00%        | 115 | 22.64  |
| 17           | 53  | 23.04%  | 3  | 27.27%  | 4  | 10.53%               | 0 | 0.00%   | 23 | 40.35%  | 1  | 25.00%  | 12  | 7.64%         | 3  | <b>30.00%</b> | 99  | 19.49  |
| 16           | 16  | 6.96%   | 1  | 9.09%   | 0  | 0.00%                | 0 | 0.00%   | 12 | 21.05%  | 0  | 0.00%   | 3   | 1.91%         | 0  | 0.00%         | 32  | 6.30   |
| 15           | 8   | 3.48%   | 0  | 0.00%   | 0  | 0.00%                | 0 | 0.00%   | 3  | 5.26%   | 1  | 25.00%  | 1   | 0.64%         | 0  | 0.00%         | 13  | 2.56   |
| 14           | 0   | 0.00%   | 0  | 0.00%   | 0  | 0.00%                | 0 | 0.00%   | 4  | 7.02%   | 0  | 0.00%   | 0   | 0.00%         | 0  | 0.00%         | 4   | 0.79   |
| 13 and Below | 1   | 0.43%   | 0  | 0.00%   | 0  | 0.00%                | 0 | 0.00%   | 0  | 0.00%   | 0  | 0.00%   | 0   | 0.00%         | 0  | 0.00%         | 1   | 0.20   |