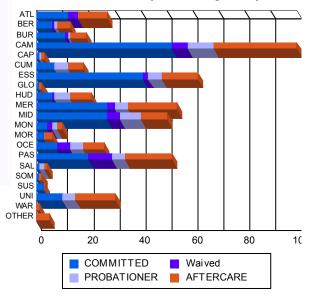

Sentencing County

|       |     | ,       |    |         |    |                      |   |         |    |         |   |         |     |         |    |         |     |         |
|-------|-----|---------|----|---------|----|----------------------|---|---------|----|---------|---|---------|-----|---------|----|---------|-----|---------|
| ATL   | 12  | 5.22%   | 0  | 0.00%   | 4  | 10.53%               | 0 | 0.00%   | 0  | 0.00%   | 0 | 0.00%   | 10  | 6.37%   | 1  | 10.00%  | 27  | 5.31%   |
| BER   | 6   | 2.61%   | 0  | 0.00%   | 1  | 2.63%                | 0 | 0.00%   | 1  | 1.75%   | 0 | 0.00%   | 5   | 3.18%   | 0  | 0.00%   | 13  | 2.56%   |
| BUR   | 9   | 3.91%   | 2  | 18.18%  | 1  | 2.63%                | 0 | 0.00%   | 1  | 1.75%   | 0 | 0.00%   | 5   | 3.18%   | 1  | 10.00%  | 19  | 3.74%   |
| CAM   | 48  | 20.87%  | 4  | 36.36%  | 5  | 13 <mark>.16%</mark> | 1 | 100.00% | 8  | 14.04%  | 2 | 50.00%  | 30  | 19.11%  | 2  | 20.00%  | 100 | 19.69%  |
| CAP   | 1   | 0.43%   | 0  | 0.00%   | 0  | 0.00%                | 0 | 0.00%   | 1  | 1.75%   | 0 | 0.00%   | 1   | 0.64%   | 0  | 0.00%   | 3   | 0.59%   |
| СЛМ   | 7   | 3.04%   | 0  | 0.00%   | 0  | 0.00%                | 0 | 0.00%   | 5  | 8.77%   | 0 | 0.00%   | 6   | 3.82%   | 0  | 0.00%   | 18  | 3.54%   |
| ESS   | 41  | 17.83%  | 0  | 0.00%   | 2  | 5.26%                | 0 | 0.00%   | 5  | 8.77%   | 0 | 0.00%   | 13  | 8.28%   | 1  | 10.00%  | 62  | 12.20%  |
| GLO   | 1   | 0.43%   | 0  | 0.00%   | 0  | 0.00%                | 0 | 0.00%   | 0  | 0.00%   | 0 | 0.00%   | 1   | 0.64%   | 0  | 0.00%   | 2   | 0.39%   |
| HUD   | 6   | 2.61%   | 0  | 0.00%   | 1  | 2.63%                | 0 | 0.00%   | 6  | 10.53%  | 0 | 0.00%   | 8   | 5.10%   | 0  | 0.00%   | 21  | 4.13%   |
| MER   | 25  | 10.87%  | 2  | 18.18%  | 3  | 7.89%                | 0 | 0.00%   | 4  | 7.02%   | 1 | 25.00%  | 17  | 10.83%  | 2  | 20.00%  | 54  | 10.63%  |
| MID   | 25  | 10.87%  | 2  | 18.18%  | 5  | 13.16%               | 0 | 0.00%   | 8  | 14.04%  | 0 | 0.00%   | 10  | 6.37%   | 0  | 0.00%   | 50  | 9.84%   |
| MON   | 4   | 1.74%   | 0  | 0.00%   | 2  | 5.26%                | 0 | 0.00%   | 2  | 3.51%   | 0 | 0.00%   | 2   | 1.27%   | 0  | 0.00%   | 10  | 1.97%   |
| MOR   | 3   | 1.30%   | 0  | 0.00%   | 0  | 0.00%                | 0 | 0.00%   | 0  | 0.00%   | 0 | 0.00%   | 3   | 1.91%   | 0  | 0.00%   | 6   | 1.189   |
| OCE   | 8   | 3.48%   | 0  | 0.00%   | 5  | 13.16%               | 0 | 0.00%   | 4  | 7.02%   | 1 | 25.00%  | 8   | 5.10%   | 0  | 0.00%   | 26  | 5.129   |
| PAS   | 20  | 8.70%   | 0  | 0.00%   | 9  | 23.68%               | 0 | 0.00%   | 5  | 8.77%   | 0 | 0.00%   | 17  | 10.83%  | 1  | 10.00%  | 52  | 10.24%  |
| SAL   | 1   | 0.43%   | 0  | 0.00%   | 0  | 0.00%                | 0 | 0.00%   | 2  | 3.51%   | 0 | 0.00%   | 1   | 0.64%   | 0  | 0.00%   | 4   | 0.79%   |
| SOM   | 1   | 0.43%   | 0  | 0.00%   | 0  | 0.00%                | 0 | 0.00%   | 0  | 0.00%   | 0 | 0.00%   | 1   | 0.64%   | 0  | 0.00%   | 2   | 0.39%   |
| SUS   | 2   | 0.87%   | 1  | 9.09%   | 0  | 0.00%                | 0 | 0.00%   | 0  | 0.00%   | 0 | 0.00%   | 0   | 0.00%   | 0  | 0.00%   | 3   | 0.59%   |
| UNI   | 10  | 4.35%   | 0  | 0.00%   | 0  | 0.00%                | 0 | 0.00%   | 5  | 8.77%   | 0 | 0.00%   | 13  | 8.28%   | 2  | 20.00%  | 30  | 5.91%   |
| WAR   | 0   | 0.00%   | 0  | 0.00%   | 0  | 0.00%                | 0 | 0.00%   | 0  | 0.00%   | 0 | 0.00%   | 1   | 0.64%   | 0  | 0.00%   | 1   | 0.20%   |
| OTHER | 0   | 0.00%   | 0  | 0.00%   | 0  | 0.00%                | 0 | 0.00%   | 0  | 0.00%   | 0 | 0.00%   | 5   | 3.18%   | 0  | 0.00%   | 5   | 0.98%   |
| Total | 230 | 100.00% | 11 | 100.00% | 38 | 100.00%              | 1 | 100.00% | 57 | 100.00% | 4 | 100.00% | 157 | 100.00% | 10 | 100.00% | 508 | 100.00% |
|       |     |         |    |         |    |                      |   |         |    |         |   |         |     |         |    |         |     |         |