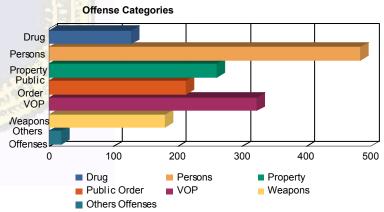

#### **Offense Categories**

| Drug            | 100   | (7.69%)   | 7  | (12.07%)  | 5  | (5.38%)                 | 1  | (7.14%)   | 14  | (10.14%)  | 0 | 0.00%     | 127   | (7.90%)   |
|-----------------|-------|-----------|----|-----------|----|-------------------------|----|-----------|-----|-----------|---|-----------|-------|-----------|
| Persons         | 382   | (29.38%)  | 14 | (24.14%)  | 48 | (51.61%)                | 5  | (35.71%)  | 34  | (24.64%)  | 1 | (25.00%)  | 484   | (30.12%)  |
| Property        | 224   | (17.23%)  | 9  | (15.52%)  | 6  | (6.45%)                 | 2  | (14.29%)  | 20  | (14.49%)  | 0 | 0.00%     | 261   | (16.24%)  |
| Public Order    | 173   | (13.31%)  | 10 | (17.24%)  | 11 | (11.8 <mark>3%</mark> ) | 2  | (14.29%)  | 17  | (12.32%)  | 0 | 0.00%     | 213   | (13.25%)  |
| VOP             | 267   | (20.54%)  | 12 | (20.69%)  | 4  | (4.30%)                 | 2  | (14.29%)  | 35  | (25.36%)  | 3 | (75.00%)  | 323   | (20.10%)  |
| Weapons         | 140   | (10.77%)  | 5  | (8.62%)   | 19 | (20.43%)                | 1  | (7.14%)   | 15  | (10.87%)  | 0 | 0.00%     | 180   | (11.20%)  |
| Others Offenses | 14    | (1.08%)   | 1  | (1.72%)   | 0  | 0.00%                   | 1  | (7.14%)   | 3   | (2.17%)   | 0 | 0.00%     | 19    | (1.18%)   |
| Total *         | 1,300 | (100.00%) | 58 | (100.00%) | 93 | (100.00%)               | 14 | (100.00%) | 138 | (100.00%) | 4 | (100.00%) | 1,607 | (100.00%) |