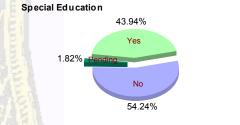

#### **Special Education Services**

| Yes     | 94  | (45.41%)  | 3  | (30.00%)  | 19 | (36.54%)  | 2 | (66.67%)  | 26 | (46.43%)  | 1 | (50.00%)  | 14  | 15 (43         | 3.94%) |
|---------|-----|-----------|----|-----------|----|-----------|---|-----------|----|-----------|---|-----------|-----|----------------|--------|
| No      | 111 | (53.62%)  | 7  | (70.00%)  | 31 | (59.62%)  | 1 | (33.33%)  | 28 | (50.00%)  | 1 | (50.00%)  | 17  | 79 <b>(5</b> 4 | 4.24%) |
| Pending | 2   | (0.97%)   | 0  | 0.00%     | 2  | (3.85%)   | 0 | 0.00%     | 2  | (3.57%)   | 0 | 0.00%     | 711 | 6 (1           | 1.82%) |
| Total   | 207 | (100.00%) | 10 | (100.00%) | 52 | (100.00%) | 3 | (100.00%) | 56 | (100.00%) | 2 | (100.00%) | 33  | 30 (100        | 0.00%) |