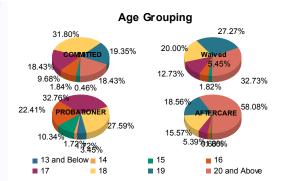

#### Age

| 13 and Below | 1   | 0.48%   | 0  | 0.00%   | 0  | 0.00%                 | 0 | 0.00%   | 1  | 1.79%   | 0  | 0.00%   | 0   | 0.00%   | 0 | 0.00%   | 2   | 0.40%   |
|--------------|-----|---------|----|---------|----|-----------------------|---|---------|----|---------|----|---------|-----|---------|---|---------|-----|---------|
| 14           | 0   | 0.00%   | 0  | 0.00%   | 0  | 0.00%                 | 0 | 0.00%   | 1  | 1.79%   | 0  | 0.00%   | 0   | 0.00%   | 0 | 0.00%   | 1   | 0.20%   |
| 15           | 4   | 1.93%   | 0  | 0.00%   | 1  | 1.9 <mark>2%</mark>   | 0 | 0.00%   | 6  | 10.71%  | 0  | 0.00%   | 1   | 0.63%   | 0 | 0.00%   | 12  | 2.41%   |
| 16           | 20  | 9.66%   | 1  | 10.00%  | 3  | 5.7 <mark>7%</mark>   | 0 | 0.00%   | 13 | 23.21%  | 0  | 0.00%   | 3   | 1.90%   | 0 | 0.00%   | 40  | 8.05%   |
| 17           | 36  | 17.39%  | 4  | 40.00%  | 7  | 13.4 <mark>6%</mark>  | 0 | 0.00%   | 19 | 33.93%  | 0  | 0.00%   | 9   | 5.70%   | 0 | 0.00%   | 75  | 15.09%  |
| 18           | 69  | 33.33%  | 0  | 0.00%   | 11 | 21.15%                | 0 | 0.00%   | 15 | 26.79%  | 1  | 50.00%  | 24  | 15.19%  | 2 | 22.22%  | 122 | 24.55%  |
| 19           | 39  | 18.84%  | 3  | 30.00%  | 14 | 26.92 <mark>%</mark>  | 1 | 33.33%  | 1  | 1.79%   | 1  | 50.00%  | 31  | 19.62%  | 0 | 0.00%   | 90  | 18.11%  |
| 20 and Above | 38  | 18.36%  | 2  | 20.00%  | 16 | 30.7 <mark>7%</mark>  | 2 | 66.67%  | 0  | 0.00%   | 0  | 0.00%   | 90  | 56.96%  | 7 | 77.78%  | 155 | 31.19%  |
| Total        | 207 | 100.00% | 10 | 100.00% | 52 | 100.00 <mark>%</mark> | 3 | 100.00% | 56 | 100.00% | 2  | 100.00% | 158 | 100.00% | 9 | 100.00% | 497 | 100.00% |
| Average Age  | 1   | 18.24   |    | 18.10   |    | 18.67                 |   | 19.67   |    | 16.73   | TH | 18.50   |     | 20.51   |   | 21.22   |     | 18.90   |