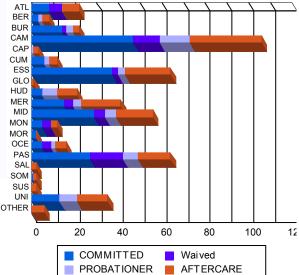

## Juvenile Demographics and Statistics

| Current   |     | СОММІ     | TTED   |           |      | WAI                   | /ED |           |    | PROBATI   | Total  |           |     |           |
|-----------|-----|-----------|--------|-----------|------|-----------------------|-----|-----------|----|-----------|--------|-----------|-----|-----------|
| Grade     | M   | ALE       | FEMALE |           | MALE |                       | FEI | MALE      | M  | ALE       | FEMALE |           |     |           |
| 8         | 1   | (0.48%)   | 0      | 0.00%     | 0    | 0.00%                 | 0   | 0.00%     | 3  | (5.36%)   | 0      | 0.00%     | 4   | (1.21%)   |
| 9         | 19  | (9.18%)   | 2      | (20.00%)  | 4    | (7.69 <mark>%)</mark> | 0   | 0.00%     | 12 | (21.43%)  | 0      | 0.00%     | 37  | (11.21%)  |
| 10        | 34  | (16.43%)  | 3      | (30.00%)  | 6    | (11.54%)              | 0   | 0.00%     | 13 | (23.21%)  | 0      | 0.00%     | 56  | (16.97%)  |
| 11        | 33  | (15.94%)  | 1      | (10.00%)  | 7    | (13.46%)              | 0   | 0.00%     | 10 | (17.86%)  | 0      | 0.00%     | 51  | (15.45%)  |
| 12        | 32  | (15.46%)  | 1      | (10.00%)  | 12   | (23.08%)              | 1   | (33.33%)  | 6  | (10.71%)  | 1      | (50.00%)  | 53  | (16.06%)  |
| HSG       | 72  | (34.78%)  | 3      | (30.00%)  | 20   | (38.46%)              | 2   | (66.67%)  | 8  | (14.29%)  | 1      | (50.00%)  | 106 | (32.12%)  |
| GED       | 4   | (1.93%)   | 0      | 0.00%     | 1    | (1.92%)               | 0   | 0.00%     | 1  | (1.79%)   | 0      | 0.00%     | 6   | (1.82%)   |
| Others ** | 12  | (5.80%)   | 0      | 0.00%     | 2    | (3.85%)               | 0   | 0.00%     | 3  | (5.36%)   | 0      | 0.00%     | 17  | (5.15%)   |
| Total     | 207 | (100.00%) | 10     | (100.00%) | 52   | (100.00%)             | 3   | (100.00%) | 56 | (100.00%) | 2      | (100.00%) | 330 | (100.00%) |