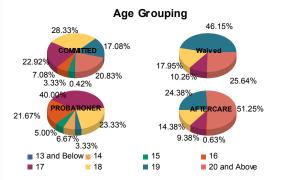

#### Age

| 13 and Below | 1   | 0.44%   | 0  | 0.00%   | 0  | 0.00%                 | 0 | 0.00%   | 0  | 0.00%   | 0  | 0.00%   | 0   | 0.00%   | 0 | 0.00%   | 1   | 0.20%   |
|--------------|-----|---------|----|---------|----|-----------------------|---|---------|----|---------|----|---------|-----|---------|---|---------|-----|---------|
| 14           | 0   | 0.00%   | 0  | 0.00%   | 0  | 0.00%                 | 0 | 0.00%   | 4  | 7.02%   | 0  | 0.00%   | 0   | 0.00%   | 0 | 0.00%   | 4   | 0.80%   |
| 15           | 8   | 3.49%   | 0  | 0.00%   | 0  | 0.0 <mark>0%</mark>   | 0 | 0.00%   | 3  | 5.26%   | 0  | 0.00%   | 0   | 0.00%   | 0 | 0.00%   | 11  | 2.20%   |
| 16           | 16  | 6.99%   | 1  | 9.09%   | 0  | 0.00%                 | 0 | 0.00%   | 13 | 22.81%  | 0  | 0.00%   | 1   | 0.66%   | 0 | 0.00%   | 31  | 6.21%   |
| 17           | 52  | 22.71%  | 3  | 27.27%  | 4  | 10.53 <mark>%</mark>  | 0 | 0.00%   | 23 | 40.35%  | 1  | 33.33%  | 12  | 7.95%   | 3 | 33.33%  | 98  | 19.64%  |
| 18           | 66  | 28.82%  | 2  | 18.18%  | 7  | 18.42 <mark>%</mark>  | 0 | 0.00%   | 12 | 21.05%  | 2  | 66.67%  | 22  | 14.57%  | 1 | 11.11%  | 112 | 22.44%  |
| 19           | 39  | 17.03%  | 2  | 18.18%  | 17 | 44.74 <mark>%</mark>  | 1 | 100.00% | 2  | 3.51%   | 0  | 0.00%   | 38  | 25.17%  | 1 | 11.11%  | 100 | 20.04%  |
| 20 and Above | 47  | 20.52%  | 3  | 27.27%  | 10 | 26.32 <mark>%</mark>  | 0 | 0.00%   | 0  | 0.00%   | 0  | 0.00%   | 78  | 51.66%  | 4 | 44.44%  | 142 | 28.46%  |
| Total        | 229 | 100.00% | 11 | 100.00% | 38 | 100.0 <mark>0%</mark> | 1 | 100.00% | 57 | 100.00% | 3  | 100.00% | 151 | 100.00% | 9 | 100.00% | 499 | 100.00% |
| Average Age  | 1   | 8.28    |    | 18.45   |    | 18.92                 |   | 19.00   |    | 16.74   | TH | 17.67   | 60  | 20.34   |   | 19.33   |     | 18.80   |