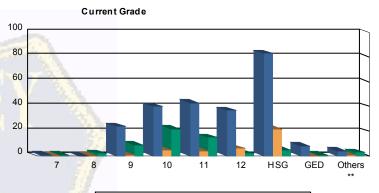

#### **Special Education Services**

| Yes     | 110 | (48.03%)  | 4  | (36.36%)  | 9  | (23.68%)  | 1 | (100.00%) | 27 | (47.37%)  | 1 | (33.33%)  | 152    | (44.84%)  |
|---------|-----|-----------|----|-----------|----|-----------|---|-----------|----|-----------|---|-----------|--------|-----------|
| No      | 119 | (51.97%)  | 7  | (63.64%)  | 29 | (76.32%)  | 0 | 0.00%     | 29 | (50.88%)  | 2 | (66.67%)  | 186    | (54.87%)  |
| Pending | 0   | 0.00%     | 0  | 0.00%     | 0  | 0.00%     | 0 | 0.00%     | 1  | (1.75%)   | 0 | 0.00%     | A HAME | (0.29%)   |
| Total   | 229 | (100.00%) | 11 | (100.00%) | 38 | (100.00%) | 1 | (100.00%) | 57 | (100.00%) | 3 | (100.00%) | 339    | (100.00%) |