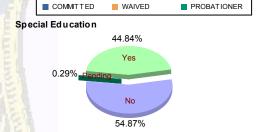

### **Offense Categories**

| Drug            | 80    | (6.20%)   | 5  | (8.62%)   | 5  | (7.81%)   | 1  | (9.09%)   | 19  | (10.73%)  | 1 | (14.29%)  | 111   | (6.90%)   |
|-----------------|-------|-----------|----|-----------|----|-----------|----|-----------|-----|-----------|---|-----------|-------|-----------|
| Persons         | 380   | (29.43%)  | 15 | (25.86%)  | 32 | (50.00%)  | 3  | (27.27%)  | 38  | (21.47%)  | 2 | (28.57%)  | 470   | (29.23%)  |
| Property        | 232   | (17.97%)  | 8  | (13.79%)  | 4  | (6.25%)   | 2  | (18.18%)  | 30  | (16.95%)  | 0 | 0.00%     | 276   | (17.16%)  |
| Public Order    | 170   | (13.17%)  | 11 | (18.97%)  | 6  | (9.38%)   | 2  | (18.18%)  | 20  | (11.30%)  | 1 | (14.29%)  | 210   | (13.06%)  |
| VOP             | 272   | (21.07%)  | 12 | (20.69%)  | 2  | (3.13%)   | 2  | (18.18%)  | 50  | (28.25%)  | 3 | (42.86%)  | 341   | (21.21%)  |
| Weapons         | 142   | (11.00%)  | 6  | (10.34%)  | 15 | (23.44%)  | 0  | 0.00%     | 17  | (9.60%)   | 0 | 0.00%     | 180   | (11.19%)  |
| Others Offenses | 15    | (1.16%)   | 1  | (1.72%)   | 0  | 0.00%     | 1  | (9.09%)   | 3   | (1.69%)   | 0 | 0.00%     | 20    | (1.24%)   |
| Total *         | 1,291 | (100.00%) | 58 | (100.00%) | 64 | (100.00%) | 11 | (100.00%) | 177 | (100.00%) | 7 | (100.00%) | 1,608 | (100.00%) |
|                 |       |           |    |           |    |           |    |           |     |           |   |           |       |           |