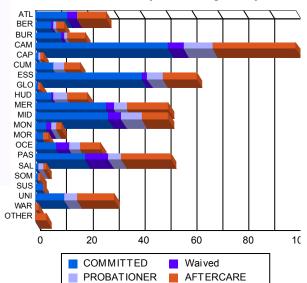

## **Sentencing County**

| ATL   | 12  | 5.24%   | 0  | 0.00%   | 4  | 10.53%  | 0 | 0.00%   | 0  | 0.00%   | 0 | 0.00%   | 10  | 6.62%   | 1 | 11.11%  | 27  | 5.41%   |
|-------|-----|---------|----|---------|----|---------|---|---------|----|---------|---|---------|-----|---------|---|---------|-----|---------|
| BER   | 6   | 2.62%   | 0  | 0.00%   | 1  | 2.63%   | 0 | 0.00%   | 1  | 1.75%   | 0 | 0.00%   | 3   | 1.99%   | 0 | 0.00%   | 11  | 2.20%   |
| BUR   | 8   | 3.49%   | 2  | 18.18%  | 1  | 2.63%   | 0 | 0.00%   | 1  | 1.75%   | 0 | 0.00%   | 6   | 3.97%   | 1 | 11.11%  | 19  | 3.81%   |
| CAM   | 47  | 20.52%  | 4  | 36.36%  | 5  | 13.16%  | 1 | 100.00% | 9  | 15.79%  | 2 | 66.67%  | 30  | 19.87%  | 2 | 22.22%  | 100 | 20.04%  |
| CAP   | 1   | 0.44%   | 0  | 0.00%   | 0  | 0.00%   | 0 | 0.00%   | 1  | 1.75%   | 0 | 0.00%   | 1   | 0.66%   | 0 | 0.00%   | 3   | 0.60%   |
| сим   | 7   | 3.06%   | 0  | 0.00%   | 0  | 0.00%   | 0 | 0.00%   | 4  | 7.02%   | 0 | 0.00%   | 6   | 3.97%   | 0 | 0.00%   | 17  | 3.41%   |
| ESS   | 41  | 17.90%  | 0  | 0.00%   | 2  | 5.26%   | 0 | 0.00%   | 6  | 10.53%  | 0 | 0.00%   | 12  | 7.95%   | 1 | 11.11%  | 62  | 12.42%  |
| GLO   | 1   | 0.44%   | 0  | 0.00%   | 0  | 0.00%   | 0 | 0.00%   | 0  | 0.00%   | 0 | 0.00%   | 1   | 0.66%   | 0 | 0.00%   | 2   | 0.40%   |
| HUD   | 6   | 2.62%   | 0  | 0.00%   | 1  | 2.63%   | 0 | 0.00%   | 5  | 8.77%   | 0 | 0.00%   | 8   | 5.30%   | 0 | 0.00%   | 20  | 4.01%   |
| MER   | 25  | 10.92%  | 2  | 18.18%  | 3  | 7.89%   | 0 | 0.00%   | 4  | 7.02%   | 1 | 33.33%  | 15  | 9.93%   | 1 | 11.11%  | 51  | 10.22%  |
| MID   | 26  | 11.35%  | 2  | 18.18%  | 5  | 13.16%  | 0 | 0.00%   | 8  | 14.04%  | 0 | 0.00%   | 10  | 6.62%   | 0 | 0.00%   | 51  | 10.22%  |
| MON   | 4   | 1.75%   | 0  | 0.00%   | 2  | 5.26%   | 0 | 0.00%   | 2  | 3.51%   | 0 | 0.00%   | 2   | 1.32%   | 0 | 0.00%   | 10  | 2.00%   |
| MOR   | 3   | 1.31%   | 0  | 0.00%   | 0  | 0.00%   | 0 | 0.00%   | 0  | 0.00%   | 0 | 0.00%   | 2   | 1.32%   | 0 | 0.00%   | 5   | 1.00%   |
| OCE   | 8   | 3.49%   | 0  | 0.00%   | 5  | 13.16%  | 0 | 0.00%   | 4  | 7.02%   | 0 | 0.00%   | 8   | 5.30%   | 0 | 0.00%   | 25  | 5.01%   |
| PAS   | 19  | 8.30%   | 0  | 0.00%   | 9  | 23.68%  | 0 | 0.00%   | 5  | 8.77%   | 0 | 0.00%   | 18  | 11.92%  | 1 | 11.11%  | 52  | 10.42%  |
| SAL   | 1   | 0.44%   | 0  | 0.00%   | 0  | 0.00%   | 0 | 0.00%   | 2  | 3.51%   | 0 | 0.00%   | 1   | 0.66%   | 0 | 0.00%   | 4   | 0.80%   |
| SOM   | 1   | 0.44%   | 0  | 0.00%   | 0  | 0.00%   | 0 | 0.00%   | 0  | 0.00%   | 0 | 0.00%   | 1   | 0.66%   | 0 | 0.00%   | 2   | 0.40%   |
| sus   | 2   | 0.87%   | 1  | 9.09%   | 0  | 0.00%   | 0 | 0.00%   | 0  | 0.00%   | 0 | 0.00%   | 0   | 0.00%   | 0 | 0.00%   | 3   | 0.60%   |
| UNI   | 11  | 4.80%   | 0  | 0.00%   | 0  | 0.00%   | 0 | 0.00%   | 5  | 8.77%   | 0 | 0.00%   | 12  | 7.95%   | 2 | 22.22%  | 30  | 6.01%   |
| WAR   | 0   | 0.00%   | 0  | 0.00%   | 0  | 0.00%   | 0 | 0.00%   | 0  | 0.00%   | 0 | 0.00%   | 1   | 0.66%   | 0 | 0.00%   | 1   | 0.20%   |
| OTHER | 0   | 0.00%   | 0  | 0.00%   | 0  | 0.00%   | 0 | 0.00%   | 0  | 0.00%   | 0 | 0.00%   | 4   | 2.65%   | 0 | 0.00%   | 4   | 0.80%   |
| Total | 229 | 100.00% | 11 | 100.00% | 38 | 100.00% | 1 | 100.00% | 57 | 100.00% | 3 | 100.00% | 151 | 100.00% | 9 | 100.00% | 499 | 100.00% |