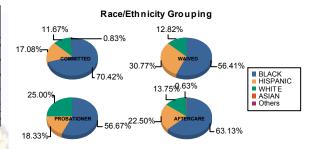

### Juvenile Demographics and Statistics

| Race/     | COMMITTED   |         |      |         | WAIVED |                     |      |         | PROBATIONER |         |      |         |        | AFTER   | Total |         |     |         |
|-----------|-------------|---------|------|---------|--------|---------------------|------|---------|-------------|---------|------|---------|--------|---------|-------|---------|-----|---------|
| Ethnicity | MALE FEMALE |         | MALE |         | FEMALE |                     | MALE |         | FEMALE      |         | MALE |         | FEMALE |         |       |         |     |         |
| BLACK     | 165         | 72.05%  | 4    | 36.36%  | 21     | 55.26%              | 1    | 100.00% | 34          | 59.65%  | 0    | 0.00%   | 96     | 63.58%  | 5     | 55.56%  | 326 | 65.33%  |
| HISPANIC  | 39          | 17.03%  | 2    | 18.18%  | 12     | 31.58%              | 0    | 0.00%   | 10          | 17.54%  | 1    | 33.33%  | 34     | 22.52%  | 2     | 22.22%  | 100 | 20.04%  |
| WHITE     | 23          | 10.04%  | 5    | 45.45%  | 5      | 13.16%              | 0    | 0.00%   | 13          | 22.81%  | 2    | 66.67%  | 20     | 13.25%  | 2     | 22.22%  | 70  | 14.03%  |
| ASIAN     | 0           | 0.00%   | 0    | 0.00%   | 0      | 0.00%               | 0    | 0.00%   | 0           | 0.00%   | 0    | 0.00%   | 1      | 0.66%   | 0     | 0.00%   | 1   | 0.20%   |
| Others    | 2           | 0.87%   | 0    | 0.00%   | 0      | 0. <mark>00%</mark> | 0    | 0.00%   | 0           | 0.00%   | 0    | 0.00%   | 0      | 0.00%   | 0     | 0.00%   | 2   | 0.40%   |
| Total     | 229         | 100.00% | 11   | 100.00% | 38     | 100.00%             | 1    | 100.00% | 57          | 100.00% | 3    | 100.00% | 151    | 100.00% | 9     | 100.00% | 499 | 100.00% |