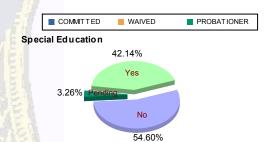

#### **Special Education Services**

| Yes     | 92  | (43.60%)  | 3  | (27.27%)  | 20 | (37.74%)  | 2 | (66.67%)  | 24 | (42.11%)  | 1 | (50.00%)  | 142 | 2 (42.14%)  |
|---------|-----|-----------|----|-----------|----|-----------|---|-----------|----|-----------|---|-----------|-----|-------------|
| No      | 113 | (53.55%)  | 8  | (72.73%)  | 31 | (58.49%)  | 1 | (33.33%)  | 30 | (52.63%)  | 1 | (50.00%)  | 184 | 4 (54.60%)  |
| Pending | 6   | (2.84%)   | 0  | 0.00%     | 2  | (3.77%)   | 0 | 0.00%     | 3  | (5.26%)   | 0 | 0.00%     | 1   | (3.26%)     |
| Total   | 211 | (100.00%) | 11 | (100.00%) | 53 | (100.00%) | 3 | (100.00%) | 57 | (100.00%) | 2 | (100.00%) | 33  | 7 (100.00%) |