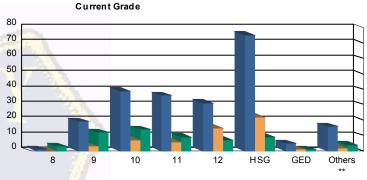

## Juvenile Demographics and Statistics

| Current   |     | СОММ      | ITTED  |           |      | WAI       | VED |           |    | PROBAT    | Total |           |     |          |
|-----------|-----|-----------|--------|-----------|------|-----------|-----|-----------|----|-----------|-------|-----------|-----|----------|
| Grade     | М   | ALE       | FEMALE |           | MALE |           | FE  | MALE      | М  | ALE       | FE    | MALE      |     |          |
| 8         | 1   | (0.47%)   | 0      | 0.00%     | 0    | 0.00%     | 0   | 0.00%     | 3  | (5.26%)   | 0     | 0.00%     | 4   | (1.19%   |
| 9         | 17  | (8.06%)   | 2      | (18.18%)  | 3    | (5.66%)   | 0   | 0.00%     | 12 | (21.05%)  | 0     | 0.00%     | 34  | (10.09%  |
| 10        | 35  | (16.59%)  | 4      | (36.36%)  | 7    | (13.21%)  | 0   | 0.00%     | 14 | (24.56%)  | 0     | 0.00%     | 60  | (17.80%  |
| 11        | 35  | (16.59%)  | 1      | (9.09%)   | 6    | (11.32%)  | 0   | 0.00%     | 9  | (15.79%)  | 0     | 0.00%     | 51  | (15.13%  |
| 12        | 30  | (14.22%)  | 1      | (9.09%)   | 14   | (26.42%)  | 1   | (33.33%)  | 6  | (10.53%)  | 1     | (50.00%)  | 53  | (15.73%  |
| HSG       | 72  | (34.12%)  | 3      | (27.27%)  | 20   | (37.74%)  | 2   | (66.67%)  | 8  | (14.04%)  | 1     | (50.00%)  | 106 | (31.45%  |
| GED       | 5   | (2.37%)   | 0      | 0.00%     | 1    | (1.89%)   | 0   | 0.00%     | 1  | (1.75%)   | 0     | 0.00%     | 7   | (2.08%   |
| Others ** | 16  | (7.58%)   | 0      | 0.00%     | 2    | (3.77%)   | 0   | 0.00%     | 4  | (7.02%)   | 0     | 0.00%     | 22  | (6.53%   |
| Total     | 211 | (100.00%) | 11     | (100.00%) | 53   | (100.00%) | 3   | (100.00%) | 57 | (100.00%) | 2     | (100.00%) | 337 | (100.00% |