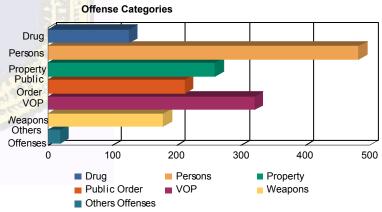

| 100   | (7.72%)                               | 7                                                                           | (11.48%)                                                                                                  | 5                                                                                                                                              | (5.43%)                                                                                                                                                       | 1                                                                                                                                                                                                              | (7.14%)                                                                                                                                                                                                                                                                                                                                                                                                  | 13                                                                                                                                                                                                                                                                                                                                                                                                                                                                                   | (9.70%)                                                                                                                                                                                                                                                                                                                                                                                                                                                                                                                       | 0                                                                                                                                                                                                                                                                                                                                                                                                                                                                                                                                                                                                          | 0.00%                                                                                                                                                                                                                                                                                                                                                                                                                                                                                                                                                                                                                                          | 126                                                                                                                                                                                                                                                                                                                                                                                                                                                                                                                                                                                                                                                                                                              | (7.87%)                                                                                                                                                                                                                                                                                                                                                                                                                                                                                                                                                                                                                                                                                                                                                         |
|-------|---------------------------------------|-----------------------------------------------------------------------------|-----------------------------------------------------------------------------------------------------------|------------------------------------------------------------------------------------------------------------------------------------------------|---------------------------------------------------------------------------------------------------------------------------------------------------------------|----------------------------------------------------------------------------------------------------------------------------------------------------------------------------------------------------------------|----------------------------------------------------------------------------------------------------------------------------------------------------------------------------------------------------------------------------------------------------------------------------------------------------------------------------------------------------------------------------------------------------------|--------------------------------------------------------------------------------------------------------------------------------------------------------------------------------------------------------------------------------------------------------------------------------------------------------------------------------------------------------------------------------------------------------------------------------------------------------------------------------------|-------------------------------------------------------------------------------------------------------------------------------------------------------------------------------------------------------------------------------------------------------------------------------------------------------------------------------------------------------------------------------------------------------------------------------------------------------------------------------------------------------------------------------|------------------------------------------------------------------------------------------------------------------------------------------------------------------------------------------------------------------------------------------------------------------------------------------------------------------------------------------------------------------------------------------------------------------------------------------------------------------------------------------------------------------------------------------------------------------------------------------------------------|------------------------------------------------------------------------------------------------------------------------------------------------------------------------------------------------------------------------------------------------------------------------------------------------------------------------------------------------------------------------------------------------------------------------------------------------------------------------------------------------------------------------------------------------------------------------------------------------------------------------------------------------|------------------------------------------------------------------------------------------------------------------------------------------------------------------------------------------------------------------------------------------------------------------------------------------------------------------------------------------------------------------------------------------------------------------------------------------------------------------------------------------------------------------------------------------------------------------------------------------------------------------------------------------------------------------------------------------------------------------|-----------------------------------------------------------------------------------------------------------------------------------------------------------------------------------------------------------------------------------------------------------------------------------------------------------------------------------------------------------------------------------------------------------------------------------------------------------------------------------------------------------------------------------------------------------------------------------------------------------------------------------------------------------------------------------------------------------------------------------------------------------------|
| 381   | (29.40%)                              | 15                                                                          | (24.59%)                                                                                                  | 47                                                                                                                                             | (51.09%)                                                                                                                                                      | 5                                                                                                                                                                                                              | (35.71%)                                                                                                                                                                                                                                                                                                                                                                                                 | 34                                                                                                                                                                                                                                                                                                                                                                                                                                                                                   | (25.37%)                                                                                                                                                                                                                                                                                                                                                                                                                                                                                                                      | 1                                                                                                                                                                                                                                                                                                                                                                                                                                                                                                                                                                                                          | (25.00%)                                                                                                                                                                                                                                                                                                                                                                                                                                                                                                                                                                                                                                       | 483                                                                                                                                                                                                                                                                                                                                                                                                                                                                                                                                                                                                                                                                                                              | (30.17%)                                                                                                                                                                                                                                                                                                                                                                                                                                                                                                                                                                                                                                                                                                                                                        |
| 223   | (17.21%)                              | 9                                                                           | (14.75%)                                                                                                  | 6                                                                                                                                              | (6.52%)                                                                                                                                                       | 2                                                                                                                                                                                                              | (14.29%)                                                                                                                                                                                                                                                                                                                                                                                                 | 20                                                                                                                                                                                                                                                                                                                                                                                                                                                                                   | (14.93%)                                                                                                                                                                                                                                                                                                                                                                                                                                                                                                                      | 0                                                                                                                                                                                                                                                                                                                                                                                                                                                                                                                                                                                                          | 0.00%                                                                                                                                                                                                                                                                                                                                                                                                                                                                                                                                                                                                                                          | 260                                                                                                                                                                                                                                                                                                                                                                                                                                                                                                                                                                                                                                                                                                              | (16.24%)                                                                                                                                                                                                                                                                                                                                                                                                                                                                                                                                                                                                                                                                                                                                                        |
| 173   | (13.35%)                              | 11                                                                          | (18.03%)                                                                                                  | 11                                                                                                                                             | (11. <mark>96%)</mark>                                                                                                                                        | 2                                                                                                                                                                                                              | (14.29%)                                                                                                                                                                                                                                                                                                                                                                                                 | 16                                                                                                                                                                                                                                                                                                                                                                                                                                                                                   | (11.94%)                                                                                                                                                                                                                                                                                                                                                                                                                                                                                                                      | 0                                                                                                                                                                                                                                                                                                                                                                                                                                                                                                                                                                                                          | 0.00%                                                                                                                                                                                                                                                                                                                                                                                                                                                                                                                                                                                                                                          | 213                                                                                                                                                                                                                                                                                                                                                                                                                                                                                                                                                                                                                                                                                                              | (13.30%)                                                                                                                                                                                                                                                                                                                                                                                                                                                                                                                                                                                                                                                                                                                                                        |
| 265   | (20.45%)                              | 13                                                                          | (21.31%)                                                                                                  | 4                                                                                                                                              | (4.35%)                                                                                                                                                       | 2                                                                                                                                                                                                              | (14.29%)                                                                                                                                                                                                                                                                                                                                                                                                 | 34                                                                                                                                                                                                                                                                                                                                                                                                                                                                                   | (25.37%)                                                                                                                                                                                                                                                                                                                                                                                                                                                                                                                      | 3                                                                                                                                                                                                                                                                                                                                                                                                                                                                                                                                                                                                          | (75.00%)                                                                                                                                                                                                                                                                                                                                                                                                                                                                                                                                                                                                                                       | 321                                                                                                                                                                                                                                                                                                                                                                                                                                                                                                                                                                                                                                                                                                              | (20.05%)                                                                                                                                                                                                                                                                                                                                                                                                                                                                                                                                                                                                                                                                                                                                                        |
| 140   | (10.80%)                              | 5                                                                           | (8.20%)                                                                                                   | 19                                                                                                                                             | (20.65%)                                                                                                                                                      | 1                                                                                                                                                                                                              | (7.14%)                                                                                                                                                                                                                                                                                                                                                                                                  | 14                                                                                                                                                                                                                                                                                                                                                                                                                                                                                   | (10.45%)                                                                                                                                                                                                                                                                                                                                                                                                                                                                                                                      | 0                                                                                                                                                                                                                                                                                                                                                                                                                                                                                                                                                                                                          | 0.00%                                                                                                                                                                                                                                                                                                                                                                                                                                                                                                                                                                                                                                          | 179                                                                                                                                                                                                                                                                                                                                                                                                                                                                                                                                                                                                                                                                                                              | (11.18%)                                                                                                                                                                                                                                                                                                                                                                                                                                                                                                                                                                                                                                                                                                                                                        |
| 14    | (1.08%)                               | 1                                                                           | (1.64%)                                                                                                   | 0                                                                                                                                              | 0.00%                                                                                                                                                         | 1                                                                                                                                                                                                              | (7.14%)                                                                                                                                                                                                                                                                                                                                                                                                  | 3                                                                                                                                                                                                                                                                                                                                                                                                                                                                                    | (2.24%)                                                                                                                                                                                                                                                                                                                                                                                                                                                                                                                       | 0                                                                                                                                                                                                                                                                                                                                                                                                                                                                                                                                                                                                          | 0.00%                                                                                                                                                                                                                                                                                                                                                                                                                                                                                                                                                                                                                                          | 19                                                                                                                                                                                                                                                                                                                                                                                                                                                                                                                                                                                                                                                                                                               | (1.19%)                                                                                                                                                                                                                                                                                                                                                                                                                                                                                                                                                                                                                                                                                                                                                         |
| 1,296 | (100.00%)                             | 61                                                                          | (100.00%)                                                                                                 | 92                                                                                                                                             | (100.00%)                                                                                                                                                     | 14                                                                                                                                                                                                             | (100.00%)                                                                                                                                                                                                                                                                                                                                                                                                | 134                                                                                                                                                                                                                                                                                                                                                                                                                                                                                  | (100.00%)                                                                                                                                                                                                                                                                                                                                                                                                                                                                                                                     | 4                                                                                                                                                                                                                                                                                                                                                                                                                                                                                                                                                                                                          | (100.00%)                                                                                                                                                                                                                                                                                                                                                                                                                                                                                                                                                                                                                                      | 1,601                                                                                                                                                                                                                                                                                                                                                                                                                                                                                                                                                                                                                                                                                                            | (100.00%)                                                                                                                                                                                                                                                                                                                                                                                                                                                                                                                                                                                                                                                                                                                                                       |
|       | 381<br>223<br>173<br>265<br>140<br>14 | 381 (29.40%) 223 (17.21%) 173 (13.35%) 265 (20.45%) 140 (10.80%) 14 (1.08%) | 381 (29.40%) 15<br>223 (17.21%) 9<br>173 (13.35%) 11<br>265 (20.45%) 13<br>140 (10.80%) 5<br>14 (1.08%) 1 | 381 (29.40%) 15 (24.59%) 223 (17.21%) 9 (14.75%) 173 (13.35%) 11 (18.03%) 265 (20.45%) 13 (21.31%) 140 (10.80%) 5 (8.20%) 14 (1.08%) 1 (1.64%) | 381 (29.40%) 15 (24.59%) 47 223 (17.21%) 9 (14.75%) 6 173 (13.35%) 11 (18.03%) 11 265 (20.45%) 13 (21.31%) 4 140 (10.80%) 5 (8.20%) 19 14 (1.08%) 1 (1.64%) 0 | 381 (29.40%) 15 (24.59%) 47 (51.09%) 223 (17.21%) 9 (14.75%) 6 (6.52%) 173 (13.35%) 11 (18.03%) 11 (11.96%) 265 (20.45%) 13 (21.31%) 4 (4.35%) 140 (10.80%) 5 (8.20%) 19 (20.65%) 14 (1.08%) 1 (1.64%) 0 0.00% | 381     (29.40%)     15     (24.59%)     47     (51.09%)     5       223     (17.21%)     9     (14.75%)     6     (6.52%)     2       173     (13.35%)     11     (18.03%)     11     (11.96%)     2       265     (20.45%)     13     (21.31%)     4     (4.35%)     2       140     (10.80%)     5     (8.20%)     19     (20.65%)     1       14     (1.08%)     1     (1.64%)     0     0.00%     1 | 381     (29.40%)     15     (24.59%)     47     (51.09%)     5     (35.71%)       223     (17.21%)     9     (14.75%)     6     (6.52%)     2     (14.29%)       173     (13.35%)     11     (18.03%)     11     (11.96%)     2     (14.29%)       265     (20.45%)     13     (21.31%)     4     (4.35%)     2     (14.29%)       140     (10.80%)     5     (8.20%)     19     (20.65%)     1     (7.14%)       14     (1.08%)     1     (1.64%)     0     0.00%     1     (7.14%) | 381     (29.40%)     15     (24.59%)     47     (51.09%)     5     (35.71%)     34       223     (17.21%)     9     (14.75%)     6     (6.52%)     2     (14.29%)     20       173     (13.35%)     11     (18.03%)     11     (11.96%)     2     (14.29%)     16       265     (20.45%)     13     (21.31%)     4     (4.35%)     2     (14.29%)     34       140     (10.80%)     5     (8.20%)     19     (20.65%)     1     (7.14%)     14       14     (1.08%)     1     (1.64%)     0     0.00%     1     (7.14%)     3 | 381     (29.40%)     15     (24.59%)     47     (51.09%)     5     (35.71%)     34     (25.37%)       223     (17.21%)     9     (14.75%)     6     (6.52%)     2     (14.29%)     20     (14.93%)       173     (13.35%)     11     (18.03%)     11     (11.96%)     2     (14.29%)     16     (11.94%)       265     (20.45%)     13     (21.31%)     4     (4.35%)     2     (14.29%)     34     (25.37%)       140     (10.80%)     5     (8.20%)     19     (20.65%)     1     (7.14%)     14     (10.45%)       14     (1.08%)     1     (1.64%)     0     0.00%     1     (7.14%)     3     (2.24%) | 381     (29.40%)     15     (24.59%)     47     (51.09%)     5     (35.71%)     34     (25.37%)     1       223     (17.21%)     9     (14.75%)     6     (6.52%)     2     (14.29%)     20     (14.93%)     0       173     (13.35%)     11     (18.03%)     11     (11.96%)     2     (14.29%)     16     (11.94%)     0       265     (20.45%)     13     (21.31%)     4     (4.35%)     2     (14.29%)     34     (25.37%)     3       140     (10.80%)     5     (8.20%)     19     (20.65%)     1     (7.14%)     14     (10.45%)     0       14     (1.08%)     1     (1.64%)     0     0.00%     1     (7.14%)     3     (2.24%)     0 | 381     (29.40%)     15     (24.59%)     47     (51.09%)     5     (35.71%)     34     (25.37%)     1     (25.00%)       223     (17.21%)     9     (14.75%)     6     (6.52%)     2     (14.29%)     20     (14.93%)     0     0.00%       173     (13.35%)     11     (18.03%)     11     (11.96%)     2     (14.29%)     16     (11.94%)     0     0.00%       265     (20.45%)     13     (21.31%)     4     (4.35%)     2     (14.29%)     34     (25.37%)     3     (75.00%)       140     (10.80%)     5     (8.20%)     19     (20.65%)     1     (7.14%)     14     (10.45%)     0     0.00%       14     (1.08%)     1     (1.64%)     0     0.00%     1     (7.14%)     3     (2.24%)     0     0.00% | 381     (29.40%)     15     (24.59%)     47     (51.09%)     5     (35.71%)     34     (25.37%)     1     (25.00%)     483       223     (17.21%)     9     (14.75%)     6     (6.52%)     2     (14.29%)     20     (14.93%)     0     0.00%     260       173     (13.35%)     11     (18.03%)     11     (11.96%)     2     (14.29%)     16     (11.94%)     0     0.00%     213       265     (20.45%)     13     (21.31%)     4     (4.35%)     2     (14.29%)     34     (25.37%)     3     (75.00%)     321       140     (10.80%)     5     (8.20%)     19     (20.65%)     1     (7.14%)     14     (10.45%)     0     0.00%     179       14     (1.08%)     1     (1.64%)     0     0.00%     1     (7.14%)     3     (2.24%)     0     0.00%     19 |