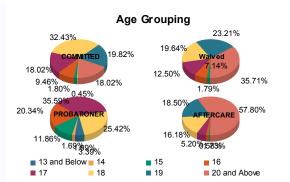

#### Age

| 13 and Below | 0   | 0.00%   | Λ  | 0.00%   | n  | 0.00%                 | 0 | 0.00%   | 1  | 1.75%    | 0  | 0.00%   | 0   | 0.00%   | 0 | 0.00%   | 1        | 0.20%    |
|--------------|-----|---------|----|---------|----|-----------------------|---|---------|----|----------|----|---------|-----|---------|---|---------|----------|----------|
|              | .   |         | •  |         | •  | 18 1GC                | • |         | •  | 14 30 30 |    |         | 0   |         |   |         | <u>'</u> | 177 + 17 |
| 14           | 1   | 0.47%   | 0  | 0.00%   | 0  | 0.00%                 | 0 | 0.00%   | 1  | 1.75%    | 0  | 0.00%   | 0   | 0.00%   | 0 | 0.00%   | 2        | 0.39%    |
| 15           | 4   | 1.90%   | 0  | 0.00%   | 1  | 1.8 <mark>9%</mark>   | 0 | 0.00%   | 7  | 12.28%   | 0  | 0.00%   | 1   | 0.61%   | 0 | 0.00%   | 13       | 2.55%    |
| 16           | 19  | 9.00%   | 2  | 18.18%  | 4  | 7.5 <mark>5%</mark>   | 0 | 0.00%   | 12 | 21.05%   | 0  | 0.00%   | 3   | 1.83%   | 0 | 0.00%   | 40       | 7.84%    |
| 17           | 36  | 17.06%  | 4  | 36.36%  | 7  | 13.21 <mark>%</mark>  | 0 | 0.00%   | 21 | 36.84%   | 0  | 0.00%   | 9   | 5.49%   | 0 | 0.00%   | 77       | 15.10%   |
| 18           | 72  | 34.12%  | 0  | 0.00%   | 11 | 20.75 <mark>%</mark>  | 0 | 0.00%   | 14 | 24.56%   | 1  | 50.00%  | 26  | 15.85%  | 2 | 22.22%  | 126      | 24.71%   |
| 19           | 41  | 19.43%  | 3  | 27.27%  | 12 | 22.64 <mark>%</mark>  | 1 | 33.33%  | 1  | 1.75%    | 1  | 50.00%  | 32  | 19.51%  | 0 | 0.00%   | 91       | 17.84%   |
| 20 and Above | 38  | 18.01%  | 2  | 18.18%  | 18 | 33.9 <mark>6%</mark>  | 2 | 66.67%  | 0  | 0.00%    | 0  | 0.00%   | 93  | 56.71%  | 7 | 77.78%  | 160      | 31.37%   |
| Total        | 211 | 100.00% | 11 | 100.00% | 53 | 100.0 <mark>0%</mark> | 3 | 100.00% | 57 | 100.00%  | 2  | 100.00% | 164 | 100.00% | 9 | 100.00% | 510      | 100.00%  |
| Average Age  | 1   | 8.26    |    | 17.91   |    | 18.66                 |   | 19.67   |    | 16.70    | TH | 18.50   |     | 20.51   |   | 21.22   | 1        | 18.90    |