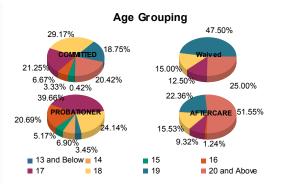

#### Age

| 13 and Below | 1   | 0.43%   | 0  | 0.00%   | 0  | 0.00%                 | 0   | 0.00%   | 0  | 0.00%   | 0 | 0.00%   | 0   | 0.00%   | 0 | 0.00%   | 1   | 0.20%   |
|--------------|-----|---------|----|---------|----|-----------------------|-----|---------|----|---------|---|---------|-----|---------|---|---------|-----|---------|
| 14           | 0   | 0.00%   | 0  | 0.00%   | 0  | 0.00%                 | 0   | 0.00%   | 4  | 7.41%   | 0 | 0.00%   | 0   | 0.00%   | 0 | 0.00%   | 4   | 0.80%   |
| 15           | 8   | 3.48%   | 0  | 0.00%   | 0  | 0.0 <mark>0%</mark>   | 0   | 0.00%   | 3  | 5.56%   | 0 | 0.00%   | 0   | 0.00%   | 0 | 0.00%   | 11  | 2.20%   |
| 16           | 16  | 6.96%   | 0  | 0.00%   | 0  | 0.00%                 | 0   | 0.00%   | 11 | 20.37%  | 1 | 25.00%  | 1   | 0.66%   | 1 | 11.11%  | 30  | 6.01%   |
| 17           | 48  | 20.87%  | 3  | 30.00%  | 5  | 12.8 <mark>2%</mark>  | 0   | 0.00%   | 22 | 40.74%  | 1 | 25.00%  | 13  | 8.55%   | 2 | 22.22%  | 94  | 18.84%  |
| 18           | 68  | 29.57%  | 2  | 20.00%  | 6  | 15.38 <mark>%</mark>  | 0   | 0.00%   | 12 | 22.22%  | 2 | 50.00%  | 24  | 15.79%  | 1 | 11.11%  | 115 | 23.05%  |
| 19           | 43  | 18.70%  | 2  | 20.00%  | 18 | 46.15 <mark>%</mark>  | 1   | 100.00% | 2  | 3.70%   | 0 | 0.00%   | 35  | 23.03%  | 1 | 11.11%  | 102 | 20.44%  |
| 20 and Above | 46  | 20.00%  | 3  | 30.00%  | 10 | 25.64 <mark>%</mark>  | 0   | 0.00%   | 0  | 0.00%   | 0 | 0.00%   | 79  | 51.97%  | 4 | 44.44%  | 142 | 28.46%  |
| Total        | 230 | 100.00% | 10 | 100.00% | 39 | 100.00 <mark>%</mark> | 1   | 100.00% | 54 | 100.00% | 4 | 100.00% | 152 | 100.00% | 9 | 100.00% | 499 | 100.00% |
| Average Age  | 1   | 8.31    |    | 18.70   |    | 18.90                 | AL. | 19.00   |    | 16.76   | W | 17.25   |     | 20.32   |   | 19.22   |     | 18.82   |