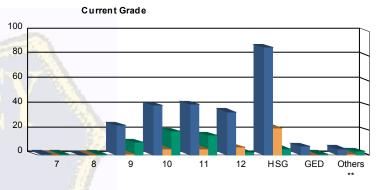

#### **Special Education Services**

| Yes     | 113 | (49.13%)  | 4  | (40.00%)  | 9  | (23.08%)  | 1 | (100.00%) | 25 | (46.30%)  | 1 | (25.00%)  | 15   | 3 <b>(45.27%)</b>        |
|---------|-----|-----------|----|-----------|----|-----------|---|-----------|----|-----------|---|-----------|------|--------------------------|
| No      | 117 | (50.87%)  | 6  | (60.00%)  | 30 | (76.92%)  | 0 | 0.00%     | 28 | (51.85%)  | 3 | (75.00%)  | 18   | 34 <mark>(54.44%)</mark> |
| Pending | 0   | 0.00%     | 0  | 0.00%     | 0  | 0.00%     | 0 | 0.00%     | 1  | (1.85%)   | 0 | 0.00%     | 2100 | 1 (0.30%)                |
| Total   | 230 | (100.00%) | 10 | (100.00%) | 39 | (100.00%) | 1 | (100.00%) | 54 | (100.00%) | 4 | (100.00%) | 33   | 88 <b>(100.00%)</b>      |