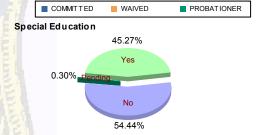

### **Offense Categories**

| Drug            | 81    | (6.30%)   | 5  | (9.62%)   | 5  | (7.81%)   | 1  | (9.09%)   | 18  | (10.59%)  | 1  | (7.69%)   | 111   | (6.96%)   |
|-----------------|-------|-----------|----|-----------|----|-----------|----|-----------|-----|-----------|----|-----------|-------|-----------|
| Persons         | 379   | (29.49%)  | 15 | (28.85%)  | 32 | (50.00%)  | 3  | (27.27%)  | 35  | (20.59%)  | 3  | (23.08%)  | 467   | (29.28%)  |
| Property        | 230   | (17.90%)  | 8  | (15.38%)  | 4  | (6.25%)   | 2  | (18.18%)  | 31  | (18.24%)  | 1  | (7.69%)   | 276   | (17.30%)  |
| Public Order    | 168   | (13.07%)  | 9  | (17.31%)  | 6  | (9.38%)   | 2  | (18.18%)  | 21  | (12.35%)  | 3  | (23.08%)  | 209   | (13.10%)  |
| VOP             | 271   | (21.09%)  | 10 | (19.23%)  | 2  | (3.13%)   | 2  | (18.18%)  | 48  | (28.24%)  | 4  | (30.77%)  | 337   | (21.13%)  |
| Weapons         | 142   | (11.05%)  | 4  | (7.69%)   | 15 | (23.44%)  | 0  | 0.00%     | 15  | (8.82%)   | 0  | 0.00%     | 176   | (11.03%)  |
| Others Offenses | 14    | (1.09%)   | 1  | (1.92%)   | 0  | 0.00%     | 1  | (9.09%)   | 2   | (1.18%)   | 1  | (7.69%)   | 19    | (1.19%)   |
| Total *         | 1,285 | (100.00%) | 52 | (100.00%) | 64 | (100.00%) | 11 | (100.00%) | 170 | (100.00%) | 13 | (100.00%) | 1,595 | (100.00%) |