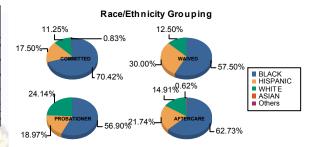

### Juvenile Demographics and Statistics

| Race/     |             | COMM    | COMMITTED |         |    | WAI                 |   | PROBATIONER |    |         |   |         | AFTER | Total   |   |         |     |         |
|-----------|-------------|---------|-----------|---------|----|---------------------|---|-------------|----|---------|---|---------|-------|---------|---|---------|-----|---------|
| Ethnicity | MALE FEMALE |         | EMALE     | MALE    |    | FEMALE              |   | MALE        |    | FEMALE  |   | MALE    |       | FEMALE  |   |         |     |         |
| BLACK     | 165         | 71.74%  | 4         | 40.00%  | 22 | 56.41%              | 1 | 100.00%     | 32 | 59.26%  | 1 | 25.00%  | 97    | 63.82%  | 4 | 44.44%  | 326 | 65.33%  |
| HISPANIC  | 40          | 17.39%  | 2         | 20.00%  | 12 | 30.77%              | 0 | 0.00%       | 10 | 18.52%  | 1 | 25.00%  | 33    | 21.71%  | 2 | 22.22%  | 100 | 20.04%  |
| WHITE     | 23          | 10.00%  | 4         | 40.00%  | 5  | 12.82%              | 0 | 0.00%       | 12 | 22.22%  | 2 | 50.00%  | 21    | 13.82%  | 3 | 33.33%  | 70  | 14.03%  |
| ASIAN     | 0           | 0.00%   | 0         | 0.00%   | 0  | 0.00%               | 0 | 0.00%       | 0  | 0.00%   | 0 | 0.00%   | 1     | 0.66%   | 0 | 0.00%   | 1   | 0.20%   |
| Others    | 2           | 0.87%   | 0         | 0.00%   | 0  | 0. <mark>00%</mark> | 0 | 0.00%       | 0  | 0.00%   | 0 | 0.00%   | 0     | 0.00%   | 0 | 0.00%   | 2   | 0.40%   |
| Total     | 230         | 100.00% | 10        | 100.00% | 39 | 100.00%             | 1 | 100.00%     | 54 | 100.00% | 4 | 100.00% | 152   | 100.00% | 9 | 100.00% | 499 | 100.00% |