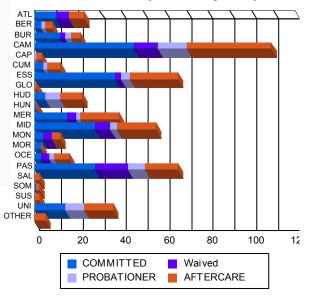

**Sentencing County** 

| oontoning | ooung | •       |    |         |    |         |   |         |    |         |   |         |     |         |   |         |     |         |
|-----------|-------|---------|----|---------|----|---------|---|---------|----|---------|---|---------|-----|---------|---|---------|-----|---------|
| ATL       | 10    | 4.95%   | 0  | 0.00%   | 6  | 11.32%  | 0 | 0.00%   | 0  | 0.00%   | 0 | 0.00%   | 6   | 3.53%   | 1 | 11.11%  | 23  | 4.55%   |
| BER       | 3     | 1.49%   | 0  | 0.00%   | 0  | 0.00%   | 0 | 0.00%   | 2  | 3.70%   | 0 | 0.00%   | 3   | 1.76%   | 0 | 0.00%   | 8   | 1.58%   |
| BUR       | 11    | 5.45%   | 1  | 8.33%   | 2  | 3.77%   | 0 | 0.00%   | 3  | 5.56%   | 0 | 0.00%   | 3   | 1.76%   | 1 | 11.11%  | 21  | 4.16%   |
| CAM       | 44    | 21.78%  | 2  | 16.67%  | 8  | 15.09%  | 3 | 100.00% | 12 | 22.22%  | 1 | 50.00%  | 37  | 21.76%  | 2 | 22.22%  | 109 | 21.58%  |
| CAP       | 0     | 0.00%   | 0  | 0.00%   | 0  | 0.00%   | 0 | 0.00%   | 1  | 1.85%   | 0 | 0.00%   | 2   | 1.18%   | 0 | 0.00%   | 3   | 0.59%   |
| CUM       | 4     | 1.98%   | 0  | 0.00%   | 0  | 0.00%   | 0 | 0.00%   | 2  | 3.70%   | 0 | 0.00%   | 6   | 3.53%   | 0 | 0.00%   | 12  | 2.38%   |
| ESS       | 37    | 18.32%  | 0  | 0.00%   | 3  | 5.66%   | 0 | 0.00%   | 4  | 7.41%   | 0 | 0.00%   | 20  | 11.76%  | 2 | 22.22%  | 66  | 13.07%  |
| GLO       | 0     | 0.00%   | 0  | 0.00%   | 0  | 0.00%   | 0 | 0.00%   | 0  | 0.00%   | 0 | 0.00%   | 1   | 0.59%   | 0 | 0.00%   | 1   | 0.20%   |
| HUD       | 5     | 2.48%   | 0  | 0.00%   | 0  | 0.00%   | 0 | 0.00%   | 7  | 12.96%  | 0 | 0.00%   | 10  | 5.88%   | 0 | 0.00%   | 22  | 4.36%   |
| HUN       | 1     | 0.50%   | 0  | 0.00%   | 0  | 0.00%   | 0 | 0.00%   | 0  | 0.00%   | 0 | 0.00%   | 0   | 0.00%   | 0 | 0.00%   | 1   | 0.20%   |
| MER       | 15    | 7.43%   | 0  | 0.00%   | 4  | 7.55%   | 0 | 0.00%   | 2  | 3.70%   | 0 | 0.00%   | 18  | 10.59%  | 0 | 0.00%   | 39  | 7.72%   |
| MID       | 24    | 11.88%  | 4  | 33.33%  | 7  | 13.21%  | 0 | 0.00%   | 3  | 5.56%   | 0 | 0.00%   | 18  | 10.59%  | 0 | 0.00%   | 56  | 11.09%  |
| MON       | 4     | 1.98%   | 0  | 0.00%   | 4  | 7.55%   | 0 | 0.00%   | 0  | 0.00%   | 0 | 0.00%   | 4   | 2.35%   | 0 | 0.00%   | 12  | 2.38%   |
| MOR       | 2     | 0.99%   | 1  | 8.33%   | 0  | 0.00%   | 0 | 0.00%   | 0  | 0.00%   | 0 | 0.00%   | 0   | 0.00%   | 0 | 0.00%   | 3   | 0.59%   |
| OCE       | 3     | 1.49%   | 0  | 0.00%   | 4  | 7.55%   | 0 | 0.00%   | 2  | 3.70%   | 0 | 0.00%   | 7   | 4.12%   | 0 | 0.00%   | 16  | 3.17%   |
| PAS       | 26    | 12.87%  | 2  | 16.67%  | 15 | 28.30%  | 0 | 0.00%   | 7  | 12.96%  | 1 | 50.00%  | 14  | 8.24%   | 1 | 11.11%  | 66  | 13.07%  |
| SAL       | 0     | 0.00%   | 0  | 0.00%   | 0  | 0.00%   | 0 | 0.00%   | 0  | 0.00%   | 0 | 0.00%   | 2   | 1.18%   | 0 | 0.00%   | 2   | 0.40%   |
| SOM       | 1     | 0.50%   | 0  | 0.00%   | 0  | 0.00%   | 0 | 0.00%   | 0  | 0.00%   | 0 | 0.00%   | 1   | 0.59%   | 0 | 0.00%   | 2   | 0.40%   |
| SUS       | 0     | 0.00%   | 0  | 0.00%   | 0  | 0.00%   | 0 | 0.00%   | 0  | 0.00%   | 0 | 0.00%   | 1   | 0.59%   | 1 | 11.11%  | 2   | 0.40%   |
| UNI       | 12    | 5.94%   | 2  | 16.67%  | 0  | 0.00%   | 0 | 0.00%   | 9  | 16.67%  | 0 | 0.00%   | 12  | 7.06%   | 1 | 11.11%  | 36  | 7.13%   |
| OTHER     | 0     | 0.00%   | 0  | 0.00%   | 0  | 0.00%   | 0 | 0.00%   | 0  | 0.00%   | 0 | 0.00%   | 5   | 2.94%   | 0 | 0.00%   | 5   | 0.99%   |
| Total     | 202   | 100.00% | 12 | 100.00% | 53 | 100.00% | 3 | 100.00% | 54 | 100.00% | 2 | 100.00% | 170 | 100.00% | 9 | 100.00% | 505 | 100.00% |
|           |       |         |    |         |    |         |   |         |    |         |   |         |     |         |   |         |     |         |