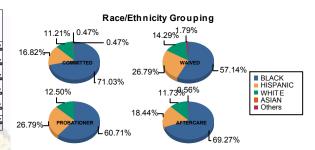

Juvenile Demographics and Statistics

Count of Juveniles By Sentencing County

| Race/     |      | COMM    | ITTED  |         | WAIVED |                     |        |         |      | PROBAT  | R      |         | AFTER | Total   |        |         |     |         |
|-----------|------|---------|--------|---------|--------|---------------------|--------|---------|------|---------|--------|---------|-------|---------|--------|---------|-----|---------|
| Ethnicity | MALE |         | FEMALE |         |        | MALE                | FEMALE |         | MALE |         | FEMALE |         | MALE  |         | FEMALE |         |     |         |
| BLACK     | 146  | 72.28%  | 6      | 50.00%  | 29     | 54.72%              | 3      | 100.00% | 33   | 61.11%  | 1      | 50.00%  | 120   | 70.59%  | 4      | 44.44%  | 342 | 67.72%  |
| HISPANIC  | 35   | 17.33%  | 1      | 8.33%   | 15     | 28.30%              | 0      | 0.00%   | 15   | 27.78%  | 0      | 0.00%   | 32    | 18.82%  | 1      | 11.11%  | 99  | 19.60%  |
| WHITE     | 19   | 9.41%   | 5      | 41.67%  | 8      | 15.09%              | 0      | 0.00%   | 6    | 11.11%  | 1      | 50.00%  | 17    | 10.00%  | 4      | 44.44%  | 60  | 11.88%  |
| ASIAN     | 1    | 0.50%   | 0      | 0.00%   | 0      | 0.00%               | 0      | 0.00%   | 0    | 0.00%   | 0      | 0.00%   | 0     | 0.00%   | 0      | 0.00%   | 1   | 0.20%   |
| Others    | 1    | 0.50%   | 0      | 0.00%   | 1      | 1.8 <mark>9%</mark> | 0      | 0.00%   | 0    | 0.00%   | 0      | 0.00%   | 1     | 0.59%   | 0      | 0.00%   | 3   | 0.59%   |
| Total     | 202  | 100.00% | 12     | 100.00% | 53     | 100.00%             | 3      | 100.00% | 54   | 100.00% | 2      | 100.00% | 170   | 100.00% | 9      | 100.00% | 505 | 100.00% |