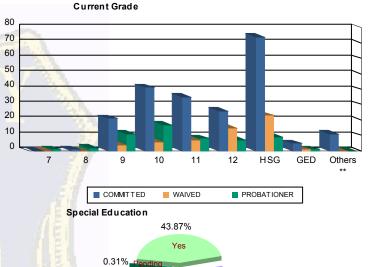

## Juvenile Demographics and Statistics

| Current   |     | сомм      | ITTED |           |    | WAIN      | /ED |           |    | PROBATI   | IONE | 2         | То  | tal       |
|-----------|-----|-----------|-------|-----------|----|-----------|-----|-----------|----|-----------|------|-----------|-----|-----------|
| Grade     | M   | ALE       | FEI   | MALE      | М  | ALE       | FE  | MALE      | М  | ALE       | FE   | MALE      |     |           |
| 7         | 0   | 0.00%     | 0     | 0.00%     | 0  | 0.00%     | 0   | 0.00%     | 1  | (1.85%)   | 0    | 0.00%     | 1   | (0.31%)   |
| 8         | 1   | (0.50%)   | 0     | 0.00%     | 0  | 0.00%     | 0   | 0.00%     | 2  | (3.70%)   | 0    | 0.00%     | 3   | (0.92%)   |
| 9         | 19  | (9.41%)   | 2     | (16.67%)  | 4  | (7.55%)   | 0   | 0.00%     | 11 | (20.37%)  | 0    | 0.00%     | 36  | (11.04%)  |
| 10        | 37  | (18.32%)  | 4     | (33.33%)  | 6  | (11.32%)  | 0   | 0.00%     | 17 | (31.48%)  | 0    | 0.00%     | 64  | (19.63%)  |
| 11        | 33  | (16.34%)  | 2     | (16.67%)  | 7  | (13.21%)  | 0   | 0.00%     | 8  | (14.81%)  | 0    | 0.00%     | 50  | (15.34%)  |
| 12        | 25  | (12.38%)  | 1     | (8.33%)   | 15 | (28.30%)  | 0   | 0.00%     | 6  | (11.11%)  | 1    | (50.00%)  | 48  | (14.72%)  |
| HSG       | 71  | (35.15%)  | 3     | (25.00%)  | 20 | (37.74%)  | 3   | (100.00%) | 8  | (14.81%)  | 1    | (50.00%)  | 106 | (32.52%)  |
| GED       | 5   | (2.48%)   | 0     | 0.00%     | 1  | (1.89%)   | 0   | 0.00%     | 1  | (1.85%)   | 0    | 0.00%     | 7   | (2.15%)   |
| Others ** | 11  | (5.45%)   | 0     | 0.00%     | 0  | 0.00%     | 0   | 0.00%     | 0  | 0.00%     | 0    | 0.00%     | 11  | (3.37%)   |
| Total     | 202 | (100.00%) | 12    | (100.00%) | 53 | (100.00%) | 3   | (100.00%) | 54 | (100.00%) | 2    | (100.00%) | 326 | (100.00%) |

## **Special Education Services**

| Yes     | 90  | (44.55%)  | 3  | (25.00%)  | 21 | (39.62%)  | 2 | (66.67%)  | 26 | (48.15%)  | 1 | (50.00%)  | 143 | (43.87%)  |
|---------|-----|-----------|----|-----------|----|-----------|---|-----------|----|-----------|---|-----------|-----|-----------|
| No      | 111 | (54.95%)  | 9  | (75.00%)  | 32 | (60.38%)  | 1 | (33.33%)  | 28 | (51.85%)  | 1 | (50.00%)  | 182 | (55.83%)  |
| Pendina | 1   | (0.50%)   | 0  | 0.00%     | 0  | 0.00%     | 0 | 0.00%     | 0  | 0.00%     | 0 | 0.00%     | 1   | (0.31%)   |
| Total   | 202 | (100.00%) | 12 | (100.00%) | 53 | (100.00%) | 3 | (100.00%) | 54 | (100.00%) | 2 | (100.00%) | 326 | (100.00%) |