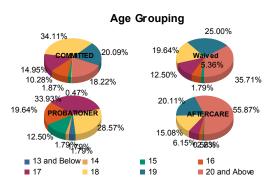

| Age          |     |         |    |         |    |                       |   |         |    |                      |    |         |     |         |    |         |     |         |
|--------------|-----|---------|----|---------|----|-----------------------|---|---------|----|----------------------|----|---------|-----|---------|----|---------|-----|---------|
| 13 and Below | 0   | 0.00%   | 0  | 0.00%   | 0  | 0.00%                 | 0 | 0.00%   | 1  | 1.85%                | 0  | 0.00%   | 0   | 0.00%   | 0  | 0.00%   | 1   | 0.20%   |
| 14           | 1   | 0.50%   | 0  | 0.00%   | 0  | 0.00%                 | 0 | 0.00%   | 1  | 1.85%                | 0  | 0.00%   | 0   | 0.00%   | 0  | 0.00%   | 2   | 0.40%   |
| 15           | 4   | 1.98%   | 0  | 0.00%   | 1  | 1.8 <mark>9%</mark>   | 0 | 0.00%   | 7  | 12.96%               | 0  | 0.00%   | 1   | 0.59%   | 0  | 0.00%   | 13  | 2.57%   |
| 16           | 19  | 9.41%   | 3  | 25.00%  | 3  | 5.66%                 | 0 | 0.00%   | 11 | 20.37%               | 0  | 0.00%   | 4   | 2.35%   | 0  | 0.00%   | 40  | 7.92%   |
| 17           | 30  | 14.85%  | 2  | 16.67%  | 7  | 13.21 <mark>%</mark>  | 0 | 0.00%   | 19 | 35.19%               | 0  | 0.00%   | 11  | 6.47%   | 0  | 0.00%   | 69  | 13.66%  |
| 18           | 71  | 35.15%  | 2  | 16.67%  | 11 | 20.75%                | 0 | 0.00%   | 15 | 27.78%               | 1  | 50.00%  | 26  | 15.29%  | 1  | 11.11%  | 127 | 25.15%  |
| 19           | 40  | 19.80%  | 3  | 25.00%  | 13 | 24.53 <mark>%</mark>  | 1 | 33.33%  | 0  | 0.00%                | 1  | 50.00%  | 35  | 20.59%  | 1  | 11.11%  | 94  | 18.61%  |
| 20 and Above | 37  | 18.32%  | 2  | 16.67%  | 18 | 33.96 <mark>%</mark>  | 2 | 66.67%  | 0  | 0.00%                | 0  | 0.00%   | 93  | 54.71%  | 7  | 77.78%  | 159 | 31.49%  |
| Total        | 202 | 100.00% | 12 | 100.00% | 53 | 100.00 <mark>%</mark> | 3 | 100.00% | 54 | <mark>100.00%</mark> | 2  | 100.00% | 170 | 100.00% | 9  | 100.00% | 505 | 100.00% |
| Average Age  | 1   | 8.28    |    | 17.92   |    | 18.72                 | 1 | 19.67   |    | 16.69                | TF | 18.50   | 2   | 20.40   | 16 | 21.33   | 1   | 8.92    |