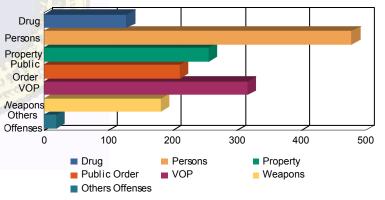

## Offense Categories

| •               |       |           |    |           |    |           |    |                       |     |           |      |                       |       |           |
|-----------------|-------|-----------|----|-----------|----|-----------|----|-----------------------|-----|-----------|------|-----------------------|-------|-----------|
| Drug            | 102   | (7.92%)   | 7  | (11.48%)  | 5  | (5.81%)   | 1  | (7.1 <mark>4%)</mark> | 13  | (9.49%)   | 0    | 0.00%                 | 128   | (8.05%)   |
| Persons         | 379   | (29.43%)  | 15 | (24.59%)  | 45 | (52.33%)  | 5  | (35.71%)              | 33  | (24.09%)  | 1    | (25.00%)              | 478   | (30.06%)  |
| Property        | 219   | (17.00%)  | 9  | (14.75%)  | 6  | (6.98%)   | 2  | (14.29%)              | 20  | (14.60%)  | 0    | 0.00%                 | 256   | (16.10%)  |
| Public Order    | 171   | (13.28%)  | 11 | (18.03%)  | 10 | (11.63%)  | 2  | (14.29%)              | 17  | (12.41%)  | 0    | 0.00%                 | 211   | (13.27%)  |
| VOP             | 261   | (20.26%)  | 13 | (21.31%)  | 3  | (3.49%)   | 2  | (14.29%)              | 34  | (24.82%)  | 3    | (75.00%)              | 316   | (19.87%)  |
| Weapons         | 142   | (11.02%)  | 5  | (8.20%)   | 17 | (19.77%)  | 1  | (7.14%)               | 17  | (12.41%)  | 0    | 0.00%                 | 182   | (11.45%)  |
| Others Offenses | 14    | (1.09%)   | 1  | (1.64%)   | 0  | 0.00%     | 1  | (7.14%)               | 3   | (2.19%)   | 0    | 0.00%                 | 19    | (1.19%)   |
| Total *         | 1,288 | (100.00%) | 61 | (100.00%) | 86 | (100.00%) | 14 | (100.00%)             | 137 | (100.00%) | 4    | (100.00%)             | 1,590 | (100.00%) |
|                 |       |           |    |           |    |           |    |                       |     | 1000      | 1.20 | and the second second | 10    |           |

Offense Categories

\* Juveniles may have mulitiple offenses