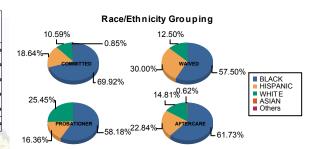

٨٥٥

Count of Juveniles By Sentencing County

| Race/     |     | COMM    | ITTED |         |    | WAI     | /ED | PROBATIONER |    |         |   |         |     | AFTER   | Total |         |     |         |
|-----------|-----|---------|-------|---------|----|---------|-----|-------------|----|---------|---|---------|-----|---------|-------|---------|-----|---------|
| Ethnicity | N   | IALE    | FE    | MALE    | ľ  | IALE    | FE  | MALE        | N  | IALE    | F | EMALE   | N   | IALE    | F     | EMALE   |     |         |
| BLACK     | 161 | 70.93%  | 4     | 44.44%  | 22 | 56.41%  | 1   | 100.00%     | 31 | 60.78%  | 1 | 25.00%  | 96  | 62.75%  | 4     | 44.44%  | 320 | 64.91%  |
| HISPANIC  | 42  | 18.50%  | 2     | 22.22%  | 12 | 30.77%  | 0   | 0.00%       | 8  | 15.69%  | 1 | 25.00%  | 35  | 22.88%  | 2     | 22.22%  | 102 | 20.69%  |
| WHITE     | 22  | 9.69%   | 3     | 33.33%  | 5  | 12.82%  | 0   | 0.00%       | 12 | 23.53%  | 2 | 50.00%  | 21  | 13.73%  | 3     | 33.33%  | 68  | 13.79%  |
| ASIAN     | 0   | 0.00%   | 0     | 0.00%   | 0  | 0.00%   | 0   | 0.00%       | 0  | 0.00%   | 0 | 0.00%   | 1   | 0.65%   | 0     | 0.00%   | 1   | 0.20%   |
| Others    | 2   | 0.88%   | 0     | 0.00%   | 0  | 0.00%   | 0   | 0.00%       | 0  | 0.00%   | 0 | 0.00%   | 0   | 0.00%   | 0     | 0.00%   | 2   | 0.41%   |
| Total     | 227 | 100.00% | 9     | 100.00% | 39 | 100.00% | 1   | 100.00%     | 51 | 100.00% | 4 | 100.00% | 153 | 100.00% | 9     | 100.00% | 493 | 100.00% |