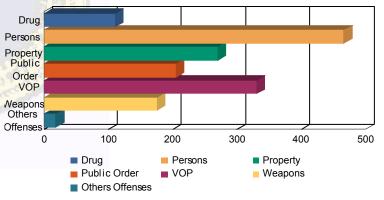

## **Offense Categories**

| Drug            | 80    | (6.31%)   | 5  | (10.42%)  | 5  | (7.81%)   | 1  | (9.09%)   | 18  | (10.59%)  | 1    | (7.69%)               | 110   | (6.99%)   |
|-----------------|-------|-----------|----|-----------|----|-----------|----|-----------|-----|-----------|------|-----------------------|-------|-----------|
| Persons         | 378   | (29.81%)  | 14 | (29.17%)  | 32 | (50.00%)  | 3  | (27.27%)  | 36  | (21.18%)  | 3    | (23.08%)              | 466   | (29.61%)  |
| Property        | 225   | (17.74%)  | 7  | (14.58%)  | 4  | (6.25%)   | 2  | (18.18%)  | 31  | (18.24%)  | 1    | (7.69%)               | 270   | (17.15%)  |
| Public Order    | 164   | (12.93%)  | 8  | (16.67%)  | 6  | (9.38%)   | 2  | (18.18%)  | 22  | (12.94%)  | 3    | (23.08%)              | 205   | (13.02%)  |
| VOP             | 266   | (20.98%)  | 9  | (18.75%)  | 2  | (3.13%)   | 2  | (18.18%)  | 47  | (27.65%)  | 4    | (30.77%)              | 330   | (20.97%)  |
| Weapons         | 141   | (11.12%)  | 4  | (8.33%)   | 15 | (23.44%)  | 0  | 0.00%     | 15  | (8.82%)   | 0    | 0.00%                 | 175   | (11.12%)  |
| Others Offenses | 14    | (1.10%)   | 1  | (2.08%)   | 0  | 0.00%     | 1  | (9.09%)   | 1   | (0.59%)   | 1    | (7.69%)               | 18    | (1.14%)   |
| Total *         | 1,268 | (100.00%) | 48 | (100.00%) | 64 | (100.00%) | 11 | (100.00%) | 170 | (100.00%) | 13   | (100.00%)             | 1,574 | (100.00%) |
|                 |       |           |    |           |    |           |    |           |     | 1000      | 1.00 | and the second second | 100   |           |