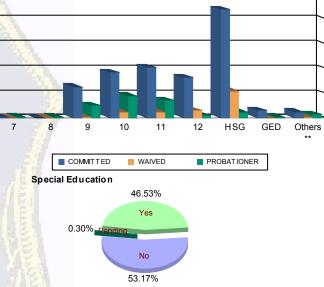

## Juvenile Demographics and Statistics

| Current   |     | COMM      | ITTED |           |    | WAIV      | /ED |           |    | PROBATI   | 2  | Total     |     |                         |
|-----------|-----|-----------|-------|-----------|----|-----------|-----|-----------|----|-----------|----|-----------|-----|-------------------------|
| Grade     | м   | ALE       | FE    | MALE      | М  | ALE       | FE  | MALE      | М  | ALE       | FE | MALE      |     |                         |
| 7         | 1   | (0.44%)   | 0     | 0.00%     | 0  | 0.00%     | 0   | 0.00%     | 1  | (1.96%)   | 0  | 0.00%     | 2   | (0.60%)                 |
| 8         | 0   | 0.00%     | 0     | 0.00%     | 0  | 0.00%     | 0   | 0.00%     | 1  | (1.96%)   | 0  | 0.00%     | 1   | (0.30%)                 |
| 9         | 24  | (10.57%)  | 1     | (11.11%)  | 1  | (2.56%)   | 0   | 0.00%     | 10 | (19.61%)  | 0  | 0.00%     | 36  | (10.88%)                |
| 10        | 34  | (14.98%)  | 3     | (33.33%)  | 5  | (12.82%)  | 0   | 0.00%     | 18 | (35.29%)  | 0  | 0.00%     | 60  | (18.13%)                |
| 11        | 38  | (16.74%)  | 3     | (33.33%)  | 5  | (12.82%)  | 0   | 0.00%     | 13 | (25.49%)  | 1  | (25.00%)  | 60  | (18. <mark>1</mark> 3%) |
| 12        | 33  | (14.54%)  | 0     | 0.00%     | 6  | (15.38%)  | 0   | 0.00%     | 2  | (3.92%)   | 0  | 0.00%     | 41  | (12.39%)                |
| HSG       | 88  | (38.77%)  | 0     | 0.00%     | 21 | (53.85%)  | 1   | (100.00%) | 4  | (7.84%)   | 1  | (25.00%)  | 115 | (34.74%)                |
| GED       | 6   | (2.64%)   | 0     | 0.00%     | 0  | 0.00%     | 0   | 0.00%     | 0  | 0.00%     | 1  | (25.00%)  | 7   | (2.11%)                 |
| Others ** | 3   | (1.32%)   | 2     | (22.22%)  | 1  | (2.56%)   | 0   | 0.00%     | 2  | (3.92%)   | 1  | (25.00%)  | 9   | (2.72%)                 |
| Total     | 227 | (100.00%) | 9     | (100.00%) | 39 | (100.00%) | 1   | (100.00%) | 51 | (100.00%) | 4  | (100.00%) | 331 | (100.00%)               |

## 7 8

| Yes     | 112 | (49.34%)  | 4 | (44.44%)  | 10 | (25.64%)  | 1 | (100.00%) | 26 | (50.98%)  | 1 | (25.00%)  | 154 | (46.53%)  |
|---------|-----|-----------|---|-----------|----|-----------|---|-----------|----|-----------|---|-----------|-----|-----------|
| No      | 115 | (50.66%)  | 5 | (55.56%)  | 29 | (74.36%)  | 0 | 0.00%     | 24 | (47.06%)  | 3 | (75.00%)  | 176 | (53.17%)  |
| Pending | 0   | 0.00%     | 0 | 0.00%     | 0  | 0.00%     | 0 | 0.00%     | 1  | (1.96%)   | 0 | 0.00%     | 1   | (0.30%)   |
| Total   | 227 | (100.00%) | 9 | (100.00%) | 39 | (100.00%) | 1 | (100.00%) | 51 | (100.00%) | 4 | (100.00%) | 331 | (100.00%) |