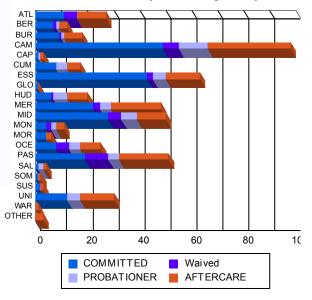

Sentencing County

| · · · · • |     | •       |   |         |    |         |   |         |    |         |   |         |     |         |   |         |     |        |
|-----------|-----|---------|---|---------|----|---------|---|---------|----|---------|---|---------|-----|---------|---|---------|-----|--------|
| ATL       | 11  | 4.85%   | 0 | 0.00%   | 5  | 12.82%  | 0 | 0.00%   | 0  | 0.00%   | 0 | 0.00%   | 10  | 6.54%   | 1 | 11.11%  | 27  | 5.48%  |
| BER       | 7   | 3.08%   | 0 | 0.00%   | 1  | 2.56%   | 0 | 0.00%   | 1  | 1.96%   | 0 | 0.00%   | 3   | 1.96%   | 0 | 0.00%   | 12  | 2.43   |
| BUR       | 7   | 3.08%   | 2 | 22.22%  | 1  | 2.56%   | 0 | 0.00%   | 1  | 1.96%   | 0 | 0.00%   | 6   | 3.92%   | 1 | 11.11%  | 18  | 3.65   |
| CAM       | 46  | 20.26%  | 3 | 33.33%  | 5  | 12.82%  | 1 | 100.00% | 8  | 15.69%  | 3 | 75.00%  | 30  | 19.61%  | 2 | 22.22%  | 98  | 19.88  |
| CAP       | 1   | 0.44%   | 0 | 0.00%   | 0  | 0.00%   | 0 | 0.00%   | 1  | 1.96%   | 0 | 0.00%   | 1   | 0.65%   | 0 | 0.00%   | 3   | 0.61   |
| CUM       | 8   | 3.52%   | 0 | 0.00%   | 0  | 0.00%   | 0 | 0.00%   | 4  | 7.84%   | 0 | 0.00%   | 5   | 3.27%   | 0 | 0.00%   | 17  | 3.45   |
| ESS       | 43  | 18.94%  | 0 | 0.00%   | 2  | 5.13%   | 0 | 0.00%   | 5  | 9.80%   | 0 | 0.00%   | 12  | 7.84%   | 1 | 11.11%  | 63  | 12.78  |
| GLO       | 1   | 0.44%   | 0 | 0.00%   | 0  | 0.00%   | 0 | 0.00%   | 0  | 0.00%   | 0 | 0.00%   | 0   | 0.00%   | 0 | 0.00%   | 1   | 0.20%  |
| HUD       | 6   | 2.64%   | 0 | 0.00%   | 1  | 2.56%   | 0 | 0.00%   | 5  | 9.80%   | 0 | 0.00%   | 8   | 5.23%   | 0 | 0.00%   | 20  | 4.06   |
| MER       | 20  | 8.81%   | 2 | 22.22%  | 3  | 7.69%   | 0 | 0.00%   | 3  | 5.88%   | 1 | 25.00%  | 18  | 11.76%  | 1 | 11.11%  | 48  | 9.74   |
| MID       | 26  | 11.45%  | 2 | 22.22%  | 5  | 12.82%  | 0 | 0.00%   | 6  | 11.76%  | 0 | 0.00%   | 11  | 7.19%   | 0 | 0.00%   | 50  | 10.14  |
| MON       | 4   | 1.76%   | 0 | 0.00%   | 2  | 5.13%   | 0 | 0.00%   | 2  | 3.92%   | 0 | 0.00%   | 3   | 1.96%   | 0 | 0.00%   | 11  | 2.23   |
| MOR       | 4   | 1.76%   | 0 | 0.00%   | 0  | 0.00%   | 0 | 0.00%   | 0  | 0.00%   | 0 | 0.00%   | 2   | 1.31%   | 0 | 0.00%   | 6   | 1.22   |
| OCE       | 8   | 3.52%   | 0 | 0.00%   | 5  | 12.82%  | 0 | 0.00%   | 4  | 7.84%   | 0 | 0.00%   | 8   | 5.23%   | 0 | 0.00%   | 25  | 5.07   |
| PAS       | 19  | 8.37%   | 0 | 0.00%   | 9  | 23.08%  | 0 | 0.00%   | 4  | 7.84%   | 0 | 0.00%   | 18  | 11.76%  | 1 | 11.11%  | 51  | 10.34  |
| SAL       | 1   | 0.44%   | 0 | 0.00%   | 0  | 0.00%   | 0 | 0.00%   | 2  | 3.92%   | 0 | 0.00%   | 1   | 0.65%   | 0 | 0.00%   | 4   | 0.81   |
| SOM       | 1   | 0.44%   | 0 | 0.00%   | 0  | 0.00%   | 0 | 0.00%   | 0  | 0.00%   | 0 | 0.00%   | 1   | 0.65%   | 0 | 0.00%   | 2   | 0.41   |
| SUS       | 2   | 0.88%   | 0 | 0.00%   | 0  | 0.00%   | 0 | 0.00%   | 0  | 0.00%   | 0 | 0.00%   | 0   | 0.00%   | 1 | 11.11%  | 3   | 0.61   |
| UNI       | 12  | 5.29%   | 0 | 0.00%   | 0  | 0.00%   | 0 | 0.00%   | 5  | 9.80%   | 0 | 0.00%   | 12  | 7.84%   | 1 | 11.11%  | 30  | 6.09   |
| WAR       | 0   | 0.00%   | 0 | 0.00%   | 0  | 0.00%   | 0 | 0.00%   | 0  | 0.00%   | 0 | 0.00%   | 1   | 0.65%   | 0 | 0.00%   | 1   | 0.20   |
| OTHER     | 0   | 0.00%   | 0 | 0.00%   | 0  | 0.00%   | 0 | 0.00%   | 0  | 0.00%   | 0 | 0.00%   | 3   | 1.96%   | 0 | 0.00%   | 3   | 0.61   |
| Total     | 227 | 100.00% | 9 | 100.00% | 39 | 100.00% | 1 | 100.00% | 51 | 100.00% | 4 | 100.00% | 153 | 100.00% | 9 | 100.00% | 493 | 100.00 |
|           |     |         |   |         |    |         |   |         |    |         |   |         |     |         |   |         |     |        |