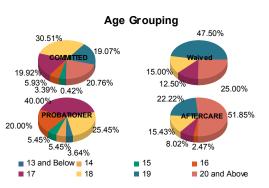

| Average Age  | 18  | 8.35    |   | 18.67   |    | 18.90                 | 11 | 19.00   | 1  | 16.82               |   | 17.25   | 2   | 20.31                | - / 1 | 19.56   | 1   | 8.87   |
|--------------|-----|---------|---|---------|----|-----------------------|----|---------|----|---------------------|---|---------|-----|----------------------|-------|---------|-----|--------|
| Total        | 227 | 100.00% | 9 | 100.00% | 39 | 100.0 <mark>0%</mark> | 1  | 100.00% | 51 | 100.00%             | 4 | 100.00% | 153 | 100.00%              | 9     | 100.00% | 493 | 100.00 |
| 20 and Above | 47  | 20.70%  | 2 | 22.22%  | 10 | 25.64 <mark>%</mark>  | 0  | 0.00%   | 0  | 0.00%               | 0 | 0.00%   | 79  | <mark>5</mark> 1.63% | 5     | 55.56%  | 143 | 29.01  |
| 19           | 43  | 18.94%  | 2 | 22.22%  | 18 | 46.15 <mark>%</mark>  | 1  | 100.00% | 2  | 3.92%               | 0 | 0.00%   | 35  | 22.88%               | 1     | 11.11%  | 102 | 20.69  |
| 18           | 69  | 30.40%  | 3 | 33.33%  | 6  | 15.38%                | 0  | 0.00%   | 12 | 23.53%              | 2 | 50.00%  | 24  | 15.69%               | 1     | 11.11%  | 117 | 23.73  |
| 17           | 45  | 19.82%  | 2 | 22.22%  | 5  | 12.82%                | 0  | 0.00%   | 21 | <mark>41.18%</mark> | 1 | 25.00%  | 12  | 7.84%                | 1     | 11.11%  | 87  | 17.65  |
| 16           | 14  | 6.17%   | 0 | 0.00%   | 0  | 0.00%                 | 0  | 0.00%   | 10 | 19.61%              | 1 | 25.00%  | 3   | 1.96%                | 1     | 11.11%  | 29  | 5.88   |
| 15           | 8   | 3.52%   | 0 | 0.00%   | 0  | 0.00%                 | 0  | 0.00%   | 3  | 5.88%               | 0 | 0.00%   | 0   | 0.00%                | 0     | 0.00%   | 11  | 2.23   |
| 14           | 0   | 0.00%   | 0 | 0.00%   | 0  | 0.00%                 | 0  | 0.00%   | 3  | 5.88%               | 0 | 0.00%   | 0   | 0.00%                | 0     | 0.00%   | 3   | 0.61   |
| 13 and Below | 1   | 0.44%   | 0 | 0.00%   | 0  | 0.00%                 | 0  | 0.00%   | 0  | 0.00%               | 0 | 0.00%   | 0   | 0.00%                | 0     | 0.00%   | 1   | 0.20   |