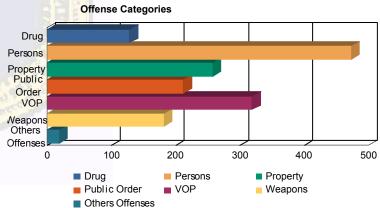

### **Offense Categories**

| Drug            | 103   | (8.06%)   | 7  | (10.45%)  | 5  | (5.15%)   | 1  | (7.14%)   | 12  | (9.16%)   | 0 | 0.00%     | 128   | (8.05%)   |
|-----------------|-------|-----------|----|-----------|----|-----------|----|-----------|-----|-----------|---|-----------|-------|-----------|
| Persons         | 373   | (29.19%)  | 15 | (22.39%)  | 49 | (50.52%)  | 5  | (35.71%)  | 30  | (22.90%)  | 1 | (25.00%)  | 473   | (29.73%)  |
| Property        | 217   | (16.98%)  | 11 | (16.42%)  | 7  | (7.22%)   | 2  | (14.29%)  | 21  | (16.03%)  | 0 | 0.00%     | 258   | (16.22%)  |
| Public Order    | 169   | (13.22%)  | 13 | (19.40%)  | 12 | (12.37%)  | 2  | (14.29%)  | 16  | (12.21%)  | 0 | 0.00%     | 212   | (13.32%)  |
| VOP             | 260   | (20.34%)  | 15 | (22.39%)  | 6  | (6.19%)   | 2  | (14.29%)  | 33  | (25.19%)  | 3 | (75.00%)  | 319   | (20.05%)  |
| Weapons         | 143   | (11.19%)  | 5  | (7.46%)   | 17 | (17.53%)  | 1  | (7.14%)   | 16  | (12.21%)  | 0 | 0.00%     | 182   | (11.44%)  |
| Others Offenses | 13    | (1.02%)   | 1  | (1.49%)   | 1  | (1.03%)   | 1  | (7.14%)   | 3   | (2.29%)   | 0 | 0.00%     | 19    | (1.19%)   |
| Total *         | 1,278 | (100.00%) | 67 | (100.00%) | 97 | (100.00%) | 14 | (100.00%) | 131 | (100.00%) | 4 | (100.00%) | 1,591 | (100.00%) |