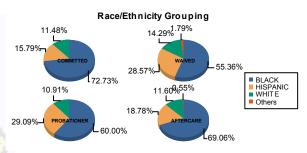

## Juvenile Demographics and Statistics

| Race/     |     | COMM    | ITTED |         | WAIVED |         |        |         |      | PROBAT  | ER     |         | AFTER | Total   |        |         |     |         |
|-----------|-----|---------|-------|---------|--------|---------|--------|---------|------|---------|--------|---------|-------|---------|--------|---------|-----|---------|
| Ethnicity | М   | IALE    | FI    | EMALE   | MALE   |         | FEMALE |         | MALE |         | FEMALE |         | MALE  |         | FEMALE |         |     |         |
| BLACK     | 146 | 74.11%  | 6     | 50.00%  | 28     | 52.83%  | 3      | 100.00% | 32   | 60.38%  | 1      | 50.00%  | 121   | 70.35%  | 4      | 44.44%  | 341 | 68.06%  |
| HISPANIC  | 32  | 16.24%  | 1     | 8.33%   | 16     | 30.19%  | 0      | 0.00%   | 16   | 30.19%  | 0      | 0.00%   | 33    | 19.19%  | 1      | 11.11%  | 99  | 19.76%  |
| WHITE     | 19  | 9.64%   | 5     | 41.67%  | 8      | 15.09%  | 0      | 0.00%   | 5    | 9.43%   | 1      | 50.00%  | 17    | 9.88%   | 4      | 44.44%  | 59  | 11.78%  |
| Others    | 0   | 0.00%   | 0     | 0.00%   | 1      | 1.89%   | 0      | 0.00%   | 0    | 0.00%   | 0      | 0.00%   | 1     | 0.58%   | 0      | 0.00%   | 2   | 0.40%   |
| Total     | 197 | 100.00% | 12    | 100.00% | 53     | 100.00% | 3      | 100.00% | 53   | 100.00% | 2      | 100.00% | 172   | 100.00% | 9      | 100.00% | 501 | 100.00% |