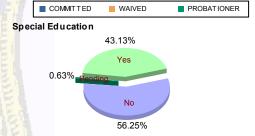

### **Special Education Services**

| Yes     | 86  | (43.65%)  | 3  | (25.00%)  | 21 | (39.62%)  | 2 | (66.67%)  | 25 | (47.17%)  | 1 | (50.00%)  | 13     | 8 <mark>(43.13%)</mark> |
|---------|-----|-----------|----|-----------|----|-----------|---|-----------|----|-----------|---|-----------|--------|-------------------------|
| No      | 110 | (55.84%)  | 9  | (75.00%)  | 32 | (60.38%)  | 1 | (33.33%)  | 27 | (50.94%)  | 1 | (50.00%)  | 18     | 0 (56.25%)              |
| Pending | 1   | (0.51%)   | 0  | 0.00%     | 0  | 0.00%     | 0 | 0.00%     | 1  | (1.89%)   | 0 | 0.00%     | 211111 | 2 (0.63%)               |
| Total   | 197 | (100.00%) | 12 | (100.00%) | 53 | (100.00%) | 3 | (100.00%) | 53 | (100.00%) | 2 | (100.00%) | 32     | 0 (100.00%)             |