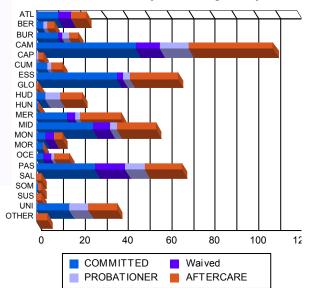

## **Sentencing County**

| ATL   | 10  | 5.08%   | 0  | 0.00%    | 6  | 11.32%  | 0 | 0.00%   | 0  | 0.00%    | 0 | 0.00%   | 6   | 3.49%   | 1 | 11.11%  | 23  | 4.59%   |
|-------|-----|---------|----|----------|----|---------|---|---------|----|----------|---|---------|-----|---------|---|---------|-----|---------|
| BER   | 3   | 1.52%   | 0  | 0.00%    | 0  | 0.00%   | 0 | 0.00%   | 2  | 3.77%    | 0 | 0.00%   | 3   | 1.74%   | 0 | 0.00%   | 8   | 1.60%   |
| BUR   | 9   | 4.57%   | 1  | 8.33%    | 2  | 3.77%   | 0 | 0.00%   | 3  | 5.66%    | 0 | 0.00%   | 3   | 1.74%   | 1 | 11.11%  | 19  | 3.79%   |
| CAM   | 44  | 22.34%  | 2  | 16.67%   | 8  | 15.09%  | 3 | 100.00% | 12 | 22.64%   | 1 | 50.00%  | 37  | 21.51%  | 2 | 22.22%  | 109 | 21.76%  |
| CAP   | 0   | 0.00%   | 0  | 0.00%    | 0  | 0.00%   | 0 | 0.00%   | 1  | 1.89%    | 0 | 0.00%   | 2   | 1.16%   | 0 | 0.00%   | 3   | 0.60%   |
| CUM   | 5   | 2.54%   | 0  | 0.00%    | 0  | 0.00%   | 0 | 0.00%   | 2  | 3.77%    | 0 | 0.00%   | 5   | 2.91%   | 0 | 0.00%   | 12  | 2.40%   |
| ESS   | 37  | 18.78%  | 0  | 0.00%    | 3  | 5.66%   | 0 | 0.00%   | 3  | 5.66%    | 0 | 0.00%   | 20  | 11.63%  | 2 | 22.22%  | 65  | 12.97%  |
| GLO   | 0   | 0.00%   | 0  | 0.00%    | 0  | 0.00%   | 0 | 0.00%   | 0  | 0.00%    | 0 | 0.00%   | 1   | 0.58%   | 0 | 0.00%   | 1   | 0.20%   |
| HUD   | 4   | 2.03%   | 0  | 0.00%    | 0  | 0.00%   | 0 | 0.00%   | 7  | 13.21%   | 0 | 0.00%   | 10  | 5.81%   | 0 | 0.00%   | 21  | 4.19%   |
| HUN   | 1   | 0.51%   | 0  | 0.00%    | 0  | 0.00%   | 0 | 0.00%   | 0  | 0.00%    | 0 | 0.00%   | 0   | 0.00%   | 0 | 0.00%   | 1   | 0.20%   |
| MER   | 14  | 7.11%   | 0  | 0.00%    | 4  | 7.55%   | 0 | 0.00%   | 2  | 3.77%    | 0 | 0.00%   | 19  | 11.05%  | 0 | 0.00%   | 39  | 7.78%   |
| MID   | 22  | 11.17%  | 4  | 33.33%   | 8  | 15.09%  | 0 | 0.00%   | 3  | 5.66%    | 0 | 0.00%   | 18  | 10.47%  | 0 | 0.00%   | 55  | 10.98%  |
| MON   | 4   | 2.03%   | 0  | 0.00%    | 4  | 7.55%   | 0 | 0.00%   | 0  | 0.00%    | 0 | 0.00%   | 4   | 2.33%   | 0 | 0.00%   | 12  | 2.40%   |
| MOR   | 2   | 1.02%   | 1  | 8.33%    | 0  | 0.00%   | 0 | 0.00%   | 0  | 0.00%    | 0 | 0.00%   | 0   | 0.00%   | 0 | 0.00%   | 3   | 0.60%   |
| OCE   | 3   | 1.52%   | 0  | 0.00%    | 4  | 7.55%   | 0 | 0.00%   | 1  | 1.89%    | 0 | 0.00%   | 7   | 4.07%   | 0 | 0.00%   | 15  | 2.99%   |
| PAS   | 25  | 12.69%  | 2  | 16.67%   | 14 | 26.42%  | 0 | 0.00%   | 8  | 15.09%   | 1 | 50.00%  | 16  | 9.30%   | 1 | 11.11%  | 67  | 13.37%  |
| SAL   | 0   | 0.00%   | 0  | 0.00%    | 0  | 0.00%   | 0 | 0.00%   | 0  | 0.00%    | 0 | 0.00%   | 2   | 1.16%   | 0 | 0.00%   | 2   | 0.40%   |
| SOM   | 1   | 0.51%   | 0  | 0.00%    | 0  | 0.00%   | 0 | 0.00%   | 0  | 0.00%    | 0 | 0.00%   | 1   | 0.58%   | 0 | 0.00%   | 2   | 0.40%   |
| sus   | 0   | 0.00%   | 0  | 0.00%    | 0  | 0.00%   | 0 | 0.00%   | 0  | 0.00%    | 0 | 0.00%   | 1   | 0.58%   | 1 | 11.11%  | 2   | 0.40%   |
| UNI   | 13  | 6.60%   | 2  | 16.67%   | 0  | 0.00%   | 0 | 0.00%   | 9  | 16.98%   | 0 | 0.00%   | 12  | 6.98%   | 1 | 11.11%  | 37  | 7.39%   |
| OTHER | 0   | 0.00%   | 0  | 0.00%    | 0  | 0.00%   | 0 | 0.00%   | 0  | 0.00%    | 0 | 0.00%   | 5   | 2.91%   | 0 | 0.00%   | 5   | 1.00%   |
| Total | 197 | 100.00% | 12 | 100.00%  | 53 | 100.00% | 3 | 100.00% | 53 | 100.00%  | 2 | 100.00% | 172 | 100.00% | 9 | 100.00% | 501 | 100.00% |
| ı     | 1   |         |    | <b>I</b> |    |         |   |         |    | <b>I</b> |   |         |     |         |   |         |     |         |