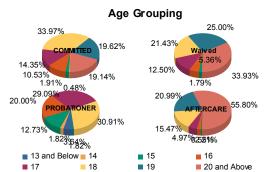

#### Age

| 13 and Below | 0   | 0.00%   | 0  | 0.00%   | 0  | 0.00%                 | 0  | 0.00%   | 2  | 3.77%   | 0  | 0.00%   | 0   | 0.00%   | 0 | 0.00%   | 2   | 0.40%   |
|--------------|-----|---------|----|---------|----|-----------------------|----|---------|----|---------|----|---------|-----|---------|---|---------|-----|---------|
| 14           | 1   | 0.51%   | 0  | 0.00%   | 0  | 0.00%                 | 0  | 0.00%   | 1  | 1.89%   | 0  | 0.00%   | 0   | 0.00%   | 0 | 0.00%   | 2   | 0.40%   |
| 15           | 4   | 2.03%   | 0  | 0.00%   | 1  | 1.8 <mark>9%</mark>   | 0  | 0.00%   | 7  | 13.21%  | 0  | 0.00%   | 1   | 0.58%   | 0 | 0.00%   | 13  | 2.59%   |
| 16           | 19  | 9.64%   | 3  | 25.00%  | 3  | 5.66%                 | 0  | 0.00%   | 11 | 20.75%  | 0  | 0.00%   | 4   | 2.33%   | 0 | 0.00%   | 40  | 7.98%   |
| 17           | 28  | 14.21%  | 2  | 16.67%  | 7  | 13.21 <mark>%</mark>  | 0  | 0.00%   | 16 | 30.19%  | 0  | 0.00%   | 9   | 5.23%   | 0 | 0.00%   | 62  | 12.38%  |
| 18           | 69  | 35.03%  | 2  | 16.67%  | 12 | 22.64%                | 0  | 0.00%   | 16 | 30.19%  | 1  | 50.00%  | 27  | 15.70%  | 1 | 11.11%  | 128 | 25.55%  |
| 19           | 38  | 19.29%  | 3  | 25.00%  | 13 | 24.53 <mark>%</mark>  | 1  | 33.33%  | 0  | 0.00%   | 1  | 50.00%  | 37  | 21.51%  | 1 | 11.11%  | 94  | 18.76%  |
| 20 and Above | 38  | 19.29%  | 2  | 16.67%  | 17 | 32.08 <mark>%</mark>  | 2  | 66.67%  | 0  | 0.00%   | 0  | 0.00%   | 94  | 54.65%  | 7 | 77.78%  | 160 | 31.94%  |
| Total        | 197 | 100.00% | 12 | 100.00% | 53 | 100.0 <mark>0%</mark> | 3  | 100.00% | 53 | 100.00% | 2  | 100.00% | 172 | 100.00% | 9 | 100.00% | 501 | 100.00% |
| Average Age  | 1   | 8.33    |    | 17.92   |    | 18.70                 | A. | 19.67   | 1  | 16.62   | TH | 18.50   |     | 20.38   | J | 21.33   | 1   | 8.95    |